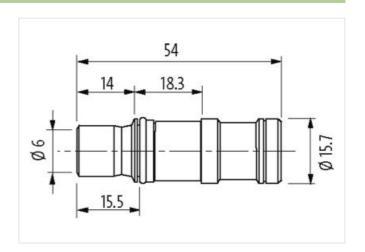

| Mechanical data   Mounting data     |        |  |
|-------------------------------------|--------|--|
| Outer diameter hose                 | 6 mm   |  |
| Environmental characteristics   Cli | matic  |  |
| Operating temperature min.          | -20 °C |  |
| Operating temperature max.          | 120 °C |  |