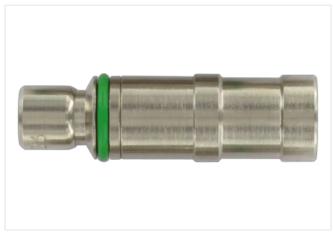

## Illustration

Product may differ from Image

| Commercial data                        |                   |
|----------------------------------------|-------------------|
| ECLASS-6.0                             | 27260702          |
| ECLASS-6.1                             | 27260708          |
| ECLASS-7.0                             | 27440312          |
| ECLASS-8.0                             | 27440312          |
| ECLASS-9.0                             | 27440312          |
| ECLASS-10.1                            | 27440312          |
| ECLASS-11.1                            | 27440312          |
| ECLASS-12.0                            | 27440312          |
| ETIM-5.0                               | EC002641          |
| customs tariff number                  | 74198090          |
| GTIN                                   | 4048879573764     |
| Packaging unit                         | 1                 |
| Device protection   Electrical         |                   |
| Degree of protection (EN IEC 60529)    | IP65, IP67, IP68  |
| Degree of protection (ISO 20653:2013)  | IP66K, IP69K      |
| Additional condition protection degree | inserted, screwed |
| Mechanical data                        |                   |
| Barrier                                | with shut-off     |
| Operating pressure min.                | 0 bar             |
| Operating pressure max.                | 16 bar            |
| Mechanical data   Material data        |                   |
| Coating housing                        | nickel plated     |
|                                        |                   |
| Material gasket                        | FPM               |