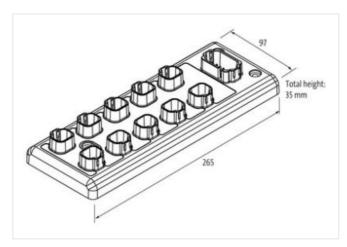

## Data Panel - xtremeDB OUT Module SAE J1939, 16 digital OUT

maximum Current 52A

Robust, fully potted bus module with 8 DT signal ports For use in extreme environments, special vehicles and mobile machines Connection cables are in the online shop under "Connection Technology".