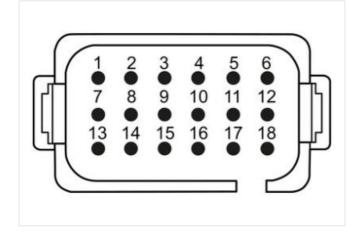

## Data Panel - xtremeDB OUT Module SAE J1939, 16 digital OUT

maximum Current 52A

Robust, fully potted bus module with 8 DT signal ports For use in extreme environments, special vehicles and mobile machines Connection cables are in the online shop under "Connection Technology".