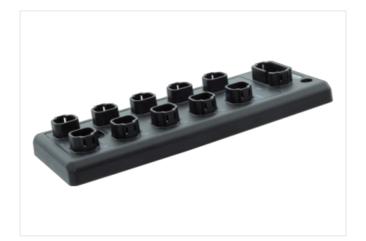

## Illustration

stay connected

Product may differ from Image

| Commercial data       |             |  |
|-----------------------|-------------|--|
| ECLASS-6.1            | 27242604    |  |
| ECLASS-7.0            | 27242604    |  |
| ECLASS-8.0            | 27242604    |  |
| ECLASS-9.0            | 27242604    |  |
| ECLASS-10.1           | 27242604    |  |
| ECLASS-11.1           | 27242604    |  |
| ECLASS-12.0           | 27242604    |  |
| customs tariff number | 85389099    |  |
| GTIN                  | 89336773260 |  |
| Packaging unit        | 1           |  |