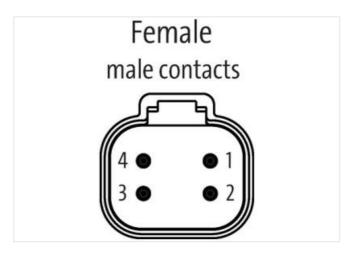

## Data Panel - xtremeDB OUT Module SAE J1939, 16 digital OUT

maximum Current 52A

Robust, fully potted bus module with 8 DT signal ports For use in extreme environments, special vehicles and mobile machines Connection cables are in the online shop under "Connection Technology".