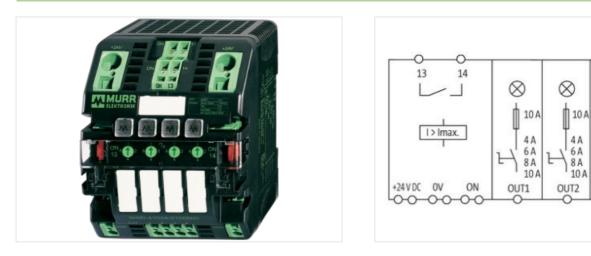

 $\otimes$ 

4A

6A

8 A 10 A

10 A

4 A

6A

8 A 10 A

OUT3

0

 $\otimes$ 

10 A

4 A

6A

84

OUT4

0

10 A

## **MICO** electronic circuit protection, 4 CHANNELS

IN: 24 V DC OUT: 24 V DC / 4-6-8-10 A

MICO 4.10 4 channels Current adjustment 4, 6, 8, 10 A