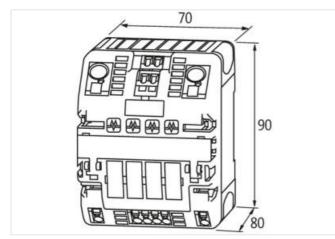

| ECLASS-11.1                                                    | 27371802                       |
|----------------------------------------------------------------|--------------------------------|
| ECLASS-12.0                                                    | 27371802                       |
| ETIM-5.0                                                       | EC001440                       |
| customs tariff number                                          | 85363010                       |
| GTIN                                                           | 4048879000062                  |
| Packaging unit                                                 | 1                              |
| Electrical data   Input                                        |                                |
| Input voltage DC                                               | 24 V                           |
| Input voltage DC min.                                          | 18 V                           |
| Input voltage DC max.                                          | 30 V                           |
| ON input voltage control inputs min.                           | 10 V                           |
| ON input voltage control inputs max.                           | 30 V                           |
| ON pulse length control inputs high min.                       | 20 ms                          |
| Total current bridge set max.                                  | 40 A                           |
| -                                                              | +0 A                           |
| Electrical data   Output                                       |                                |
| Switch-on capacity per channel max.                            | 20 mF                          |
| Switching voltage AC max.                                      | 30 V                           |
| Switching voltage DC max.                                      | 30 V                           |
| Switching current max.                                         | 100 mA                         |
| Installation                                                   |                                |
| Connection cross-section inputs max.                           | 16 mm <sup>2</sup>             |
| Connection cross-section outputs max.                          | 4 mm <sup>2</sup>              |
| Connection cross-section control inputs / control outputs max. | 2,5 mm <sup>2</sup>            |
| Mechanical data   Mounting data                                |                                |
| Mounting method                                                | geschnappt                     |
| Suitable for mounting type                                     | Mounting rail TH35, (EN 60715) |
| Height                                                         | 90 mm                          |
| Width                                                          | 70 mm                          |
| Depth                                                          | 80 mm                          |
| Environmental characteristics   Climatic                       |                                |
| Operating temperature min.                                     | ⊃° 0                           |
| Operating temperature max.                                     | 55 °C                          |
| Storage temperature min.                                       | -40 °C                         |
| Storage temperature max.                                       | 0° ℃                           |
|                                                                |                                |
| Connection type 11                                             |                                |
| Family construction form                                       | Bridging Contact               |
| Gender                                                         | female                         |
| Color contact carrier                                          | black                          |
| No. of poles                                                   | 1                              |
| PIN 1                                                          | 24 V DC                        |
| Family construction form                                       | Bridging Contact               |
| Gender                                                         | female                         |
| Color contact carrier                                          | black                          |
| No. of poles                                                   | 1                              |
| PIN 1                                                          | 0 V                            |
| Family construction form                                       | Bridging Contact               |
| Gender                                                         | female                         |
| Color contact carrier                                          | black                          |
|                                                                |                                |
| No. of poles                                                   | 2                              |
|                                                                |                                |