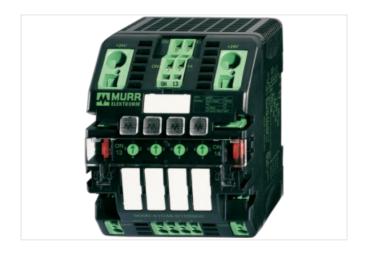

## MICO electronic circuit protection, 4 CHANNELS

IN: 24 V DC OUT: 24 V DC / 1-2-4-6 A

MICO 4.6 4 channels Current adjustment 1, 2, 4, 6 A

## Illustration

Product may differ from Image

| Commercial data |          |  |
|-----------------|----------|--|
| ECLASS-6.0      | 27371802 |  |
| ECLASS-6.1      | 27371802 |  |
| ECLASS-7.0      | 27371802 |  |
| ECLASS-8.0      | 27371802 |  |
| ECLASS-9.0      | 27371802 |  |
| ECLASS-10.1     | 27371802 |  |
| -               |          |  |