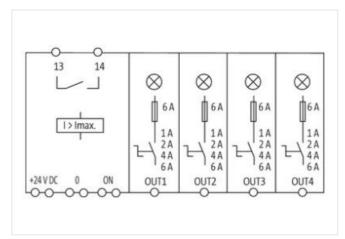

## MICO electronic circuit protection, 4 CHANNELS

IN: 24 V DC OUT: 24 V DC / 1-2-4-6 A

MICO 4.6 4 channels Current adjustment 1, 2, 4, 6 A

stay connected

| ECLASS-11.1                                                    | 27371802                       |
|----------------------------------------------------------------|--------------------------------|
| ECLASS-12.0                                                    | 27371802                       |
| ETIM-5.0                                                       | EC001440                       |
| customs tariff number                                          | 85363010                       |
| GTIN                                                           | 4048879000055                  |
| Packaging unit                                                 | 1                              |
| Electrical data   Input                                        |                                |
| Input voltage DC                                               | 24 V                           |
| Input voltage DC min.                                          | 18 V                           |
| Input voltage DC max.                                          | 30 V                           |
| ON input voltage control inputs min.                           | 10 V                           |
| ON input voltage control inputs max.                           | 30 V                           |
| ON pulse length control inputs high min.                       | 20 ms                          |
| Total current bridge set max.                                  | 40 A                           |
|                                                                |                                |
| Electrical data   Output                                       | <u>-</u>                       |
| Switch-on capacity per channel max.                            | 20 mF                          |
| Switching voltage AC max.                                      | 30 V                           |
| Switching voltage DC max.                                      | 30 V                           |
| Switching current max.                                         | 100 mA                         |
| Installation                                                   |                                |
| Connection cross-section inputs max.                           | 16 mm²                         |
| Connection cross-section outputs max.                          | 4 mm <sup>2</sup>              |
| Connection cross-section control inputs / control outputs max. | 2,5 mm <sup>2</sup>            |
| Mechanical data   Mounting data                                |                                |
| Mounting method                                                | geschnappt                     |
| Suitable for mounting type                                     | Mounting rail TH35, (EN 60715) |
| Height                                                         | 90 mm                          |
| Width                                                          | 70 mm                          |
| Depth                                                          | 80 mm                          |
| Environmental characteristics   Climatic                       |                                |
| Operating temperature min.                                     | 0 °C                           |
| Operating temperature max.                                     | 55 °C                          |
| Storage temperature min.                                       | -40 °C                         |
| Storage temperature max.                                       | 80 °C                          |
| Connection type 11                                             |                                |
| Family construction form                                       | Bridging Contact               |
| Gender                                                         | female                         |
| Color contact carrier                                          | black                          |
| No. of poles                                                   | 1                              |
| PIN 1                                                          | 24 V DC                        |
| Family construction form                                       | Bridging Contact               |
| Gender                                                         | female                         |
| Color contact carrier                                          | black                          |
| No. of poles                                                   | 1                              |
| PIN 1                                                          | 0 V                            |
| Family construction form                                       | Bridging Contact               |
| Gender                                                         | female                         |
| Color contact carrier                                          | black                          |
| No. of poles                                                   | 2                              |
|                                                                |                                |
| PIN 1<br>PIN 2                                                 | On                             |