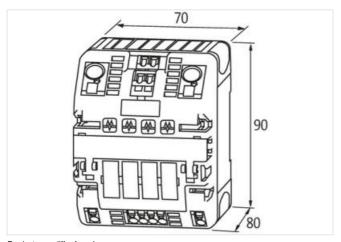

stay connected

| ECLASS-11.1                                                    | 27371802                       |
|----------------------------------------------------------------|--------------------------------|
| ECLASS-12.0                                                    | 27371802                       |
| ETIM-5.0                                                       | EC001440                       |
| customs tariff number                                          | 85363010                       |
| GTIN                                                           | 4048879000055                  |
| Packaging unit                                                 | 1                              |
| Electrical data   Input                                        |                                |
| Input voltage DC                                               | 24 V                           |
| Input voltage DC min.                                          | 18 V                           |
| Input voltage DC max.                                          | 30 V                           |
| ON input voltage control inputs min.                           | 10 V                           |
| ON input voltage control inputs max.                           | 30 V                           |
| ON pulse length control inputs high min.                       | 20 ms                          |
| Total current bridge set max.                                  | 40 A                           |
|                                                                |                                |
| Electrical data   Output                                       | <u>-</u>                       |
| Switch-on capacity per channel max.                            | 20 mF                          |
| Switching voltage AC max.                                      | 30 V                           |
| Switching voltage DC max.                                      | 30 V                           |
| Switching current max.                                         | 100 mA                         |
| Installation                                                   |                                |
| Connection cross-section inputs max.                           | 16 mm²                         |
| Connection cross-section outputs max.                          | 4 mm <sup>2</sup>              |
| Connection cross-section control inputs / control outputs max. | 2,5 mm <sup>2</sup>            |
| Mechanical data   Mounting data                                |                                |
| Mounting method                                                | geschnappt                     |
| Suitable for mounting type                                     | Mounting rail TH35, (EN 60715) |
| Height                                                         | 90 mm                          |
| Width                                                          | 70 mm                          |
| Depth                                                          | 80 mm                          |
| Environmental characteristics   Climatic                       |                                |
| Operating temperature min.                                     | 0 °C                           |
| Operating temperature max.                                     | 55 °C                          |
| Storage temperature min.                                       | -40 °C                         |
| Storage temperature max.                                       | 80 °C                          |
| Connection type 11                                             |                                |
| Family construction form                                       | Bridging Contact               |
| Gender                                                         | female                         |
| Color contact carrier                                          | black                          |
| No. of poles                                                   | 1                              |
| PIN 1                                                          | 24 V DC                        |
| Family construction form                                       | Bridging Contact               |
| Gender                                                         | female                         |
| Color contact carrier                                          | black                          |
| No. of poles                                                   | 1                              |
| PIN 1                                                          | 0 V                            |
| Family construction form                                       | Bridging Contact               |
| Gender                                                         | female                         |
| Color contact carrier                                          | black                          |
| No. of poles                                                   | 2                              |
|                                                                |                                |
| PIN 1<br>PIN 2                                                 | On                             |