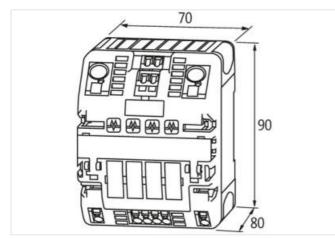

| ECLASS-11.1                                                    | 27371802                       |
|----------------------------------------------------------------|--------------------------------|
| ECLASS-12.0                                                    | 27371802                       |
| ETIM-5.0                                                       | EC001440                       |
| customs tariff number                                          | 85363010                       |
| GTIN                                                           | 4048879064866                  |
| Packaging unit                                                 | 1                              |
| Electrical data   Input                                        |                                |
| Input voltage DC                                               | 24 V                           |
| Input voltage DC min.                                          | 18 V                           |
| Input voltage DC max.                                          | 30 V                           |
| ON input voltage control inputs min.                           | 10 V                           |
| ON input voltage control inputs max.                           | 30 V                           |
| ON pulse length control inputs high min.                       | 20 ms                          |
| Total current bridge set max.                                  | 40 A                           |
|                                                                |                                |
| Electrical data   Output                                       |                                |
| Switch-on capacity per channel max.                            | 20 mF                          |
| Switching voltage AC max.                                      | 30 V                           |
| Switching voltage DC max.                                      | 30 V                           |
| Switching current max.                                         | 100 mA                         |
| Installation                                                   |                                |
| Connection cross-section inputs max.                           | 16 mm <sup>2</sup>             |
| Connection cross-section outputs max.                          | 4 mm <sup>2</sup>              |
| Connection cross-section control inputs / control outputs max. | 2,5 mm <sup>2</sup>            |
| Mechanical data   Mounting data                                |                                |
| Mounting method                                                | geschnappt                     |
| Suitable for mounting type                                     | Mounting rail TH35, (EN 60715) |
| Height                                                         | 90 mm                          |
| Width                                                          | 70 mm                          |
| Depth                                                          | 80 mm                          |
| Environmental characteristics   Climatic                       |                                |
| Operating temperature min.                                     | 0°C                            |
| Operating temperature max.                                     | 55 °C                          |
| Storage temperature min.                                       | -40 °C                         |
| Storage temperature max.                                       | 80 °C                          |
| Connection type 11                                             |                                |
|                                                                |                                |
| Family construction form                                       | Bridging Contact               |
| Gender                                                         | female                         |
| Color contact carrier                                          | black                          |
| No. of poles                                                   | 1                              |
| PIN 1                                                          | 24 V DC                        |
| Family construction form                                       | Bridging Contact               |
| Gender                                                         | female                         |
| Color contact carrier                                          | black                          |
| No. of poles                                                   | 1                              |
| PIN 1                                                          |                                |
| Family construction form                                       | Bridging Contact               |
| Gender                                                         | female                         |
| Color contact carrier                                          | black                          |
| No. of poles                                                   | 2                              |
|                                                                |                                |
| PIN 1<br>PIN 2                                                 | - On 13                        |