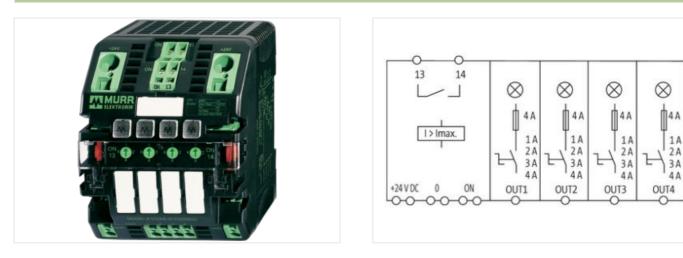

## **MICO** electronic circuit protection, 4 CHANNELS

IN: 24 V DC OUT: 24 V DC / 1-2-3-4 A CL2

MICO 4.4 4 channels Current adjustment 1, 2, 3, 4 A

## Link to Product

Illustration

Product may differ from Image