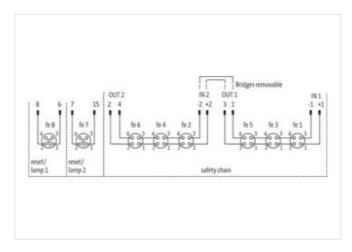

| ECLASS-10.1                              | 27440111          |
|------------------------------------------|-------------------|
| ECLASS-11.1                              | 27440111          |
| ECLASS-12.0                              | 27440111          |
| ETIM-5.0                                 | EC002585          |
| customs tariff number                    | 85369010          |
| GTIN                                     | 4048879353380     |
| Packaging unit                           | 1                 |
| Electrical data   Supply                 |                   |
| Operating voltage DC                     | 24 V              |
| Operating current per chain max.         | 1 A               |
| Current operating per port max.          | 1 A               |
| Installation   Connection                |                   |
| Mounting set                             | M12 x 1           |
| Device protection   Electrical           |                   |
| Degree of protection (EN IEC 60529)      | IP67              |
| Additional condition protection degree   | inserted, screwed |
| Insulation resistance min.               | 1000 ΜΩ           |
| Overvoltage category (EN 60664-1)        | III               |
| Mechanical data   Mounting data          |                   |
| Mounting method                          | Schraubgewinde    |
| Environmental characteristics   Climatic |                   |
| Operating temperature min.               | -20 °C            |
| Operating temperature max.               | 80 °C             |
|                                          | 00 0              |
| Conformity                               |                   |
| Product standard                         | EN 61131-2        |
| Connection type 3                        |                   |
| Family construction form                 | Сар               |
| No. of poles                             | 14                |
| Family construction form                 | M12               |
| Gender                                   | female            |
| Color contact carrier                    | yellow            |
| Coding                                   | A                 |
| No. of poles PIN 1                       | 11                |
| PIN 2                                    | 12                |
| PIN 3                                    | 21                |
| PIN 4                                    | 22                |
| PIN 5                                    | n.c.              |
| Family construction form                 | M12               |
| Gender                                   | female            |
| Color contact carrier                    | black             |
| Coding                                   | A                 |
| No. of poles                             | 5                 |
| PIN 1                                    | 13                |
| PIN 2                                    | 14                |
| PIN 3                                    | n.c.              |
| PIN 4                                    | n.c.              |
| PIN 5                                    | n.c.              |
| Sketch                                   |                   |
|                                          |                   |