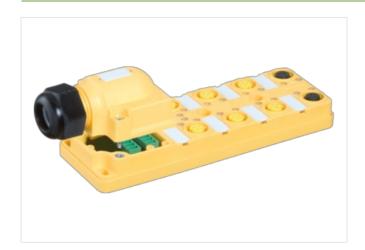

## **SAFETY WIRING SYSTEM**

Distributor Box

8-way distribution box without electrical feedback

Replaces identical product (Art.No. 27057)

Plastic housings with good resistance against chemicals and oils.

The resistance to aggressive media should be individually tested for your application. Further details on request.

## Illustration

Product may differ from Image

| Commercial data |          |
|-----------------|----------|
| ECLASS-6.0      | 27143423 |
| ECLASS-6.1      | 27279219 |
| ECLASS-7.0      | 27279219 |
| ECLASS-8.0      | 27279219 |
| ECLASS-9.0      | 27440108 |