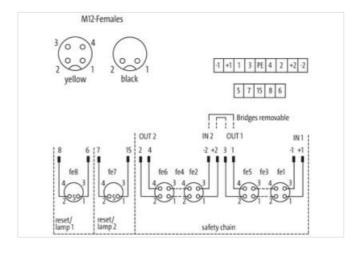

| ECLASS-10.1                              | 27440111          |
|------------------------------------------|-------------------|
| ECLASS-11.1                              | 27440111          |
| ECLASS-12.0                              | 27440111          |
| ETIM-5.0                                 | EC002585          |
| customs tariff number                    | 85369010          |
| GTIN                                     | 4048879353380     |
| Packaging unit                           | 1                 |
| Electrical data   Supply                 |                   |
| Operating voltage DC                     | 24 V              |
| Operating current per chain max.         | 1 A               |
| Current operating per port max.          | 1 A               |
| Installation   Connection                |                   |
| Mounting set                             | M12 x 1           |
| Device protection   Electrical           |                   |
| Degree of protection (EN IEC 60529)      | IP67              |
| Additional condition protection degree   | inserted, screwed |
| Insulation resistance min.               | 1000 ΜΩ           |
| Overvoltage category (EN 60664-1)        | III               |
| Mechanical data   Mounting data          |                   |
| Mounting method                          | Schraubgewinde    |
| Environmental characteristics   Climatic |                   |
| Operating temperature min.               | -20 °C            |
| Operating temperature max.               | 80 °C             |
|                                          | 00 0              |
| Conformity                               |                   |
| Product standard                         | EN 61131-2        |
| Connection type 3                        |                   |
| Family construction form                 | Сар               |
| No. of poles                             | 14                |
| Family construction form                 | M12               |
| Gender                                   | female            |
| Color contact carrier                    | yellow            |
| Coding                                   | A                 |
| No. of poles PIN 1                       | 11                |
| PIN 2                                    | 12                |
| PIN 3                                    | 21                |
| PIN 4                                    | 22                |
| PIN 5                                    | n.c.              |
| Family construction form                 | M12               |
| Gender                                   | female            |
| Color contact carrier                    | black             |
| Coding                                   | A                 |
| No. of poles                             | 5                 |
| PIN 1                                    | 13                |
| PIN 2                                    | 14                |
| PIN 3                                    | n.c.              |
| PIN 4                                    | n.c.              |
| PIN 5                                    | n.c.              |
| Sketch                                   |                   |
|                                          |                   |