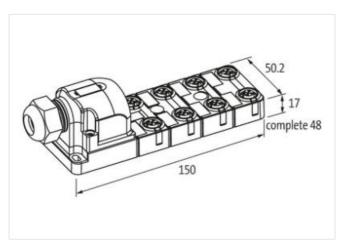

| ECLASS-10.1                              | 27440111          |
|------------------------------------------|-------------------|
| ECLASS-11.1                              | 27440111          |
| ECLASS-12.0                              | 27440111          |
| ETIM-5.0                                 | EC002585          |
| customs tariff number                    | 85369010          |
| GTIN                                     | 4048879353380     |
| Packaging unit                           | 1                 |
| Electrical data   Supply                 |                   |
| Operating voltage DC                     | 24 V              |
| Operating current per chain max.         | 1 A               |
| Current operating per port max.          | 1 A               |
| Installation   Connection                |                   |
| Mounting set                             | M12 x 1           |
| Device protection   Electrical           |                   |
| Degree of protection (EN IEC 60529)      | IP67              |
| Additional condition protection degree   | inserted, screwed |
| Insulation resistance min.               | 1000 ΜΩ           |
| Overvoltage category (EN 60664-1)        | III               |
| Mechanical data   Mounting data          |                   |
| Mounting method                          | Schraubgewinde    |
| Environmental characteristics   Climatic |                   |
| Operating temperature min.               | -20 °C            |
| Operating temperature max.               | 80 °C             |
|                                          | 00 0              |
| Conformity                               |                   |
| Product standard                         | EN 61131-2        |
| Connection type 3                        |                   |
| Family construction form                 | Сар               |
| No. of poles                             | 14                |
| Family construction form                 | M12               |
| Gender                                   | female            |
| Color contact carrier                    | yellow            |
| Coding                                   | A                 |
| No. of poles PIN 1                       | 11                |
| PIN 2                                    | 12                |
| PIN 3                                    | 21                |
| PIN 4                                    | 22                |
| PIN 5                                    | n.c.              |
| Family construction form                 | M12               |
| Gender                                   | female            |
| Color contact carrier                    | black             |
| Coding                                   | A                 |
| No. of poles                             | 5                 |
| PIN 1                                    | 13                |
| PIN 2                                    | 14                |
| PIN 3                                    | n.c.              |
| PIN 4                                    | n.c.              |
| PIN 5                                    | n.c.              |
| Sketch                                   |                   |
|                                          |                   |