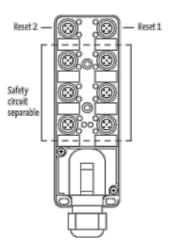

## Illustration

Product may differ from Image

| Commercial data |          |
|-----------------|----------|
| ECLASS-6.0      | 27143423 |
| ECLASS-6.1      | 27279219 |
| ECLASS-7.0      | 27279219 |
| ECLASS-8.0      | 27279219 |
| ECLASS-9.0      | 27440108 |