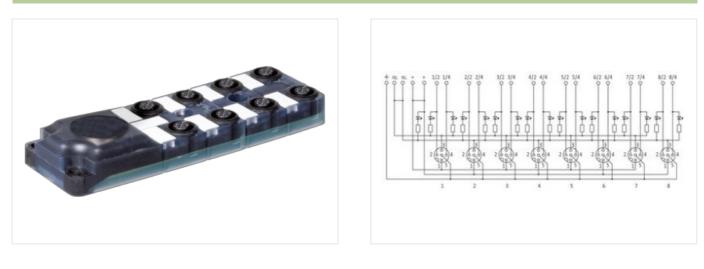

## EXACT12, 8XM12, 5 POL.

Backside plug. spring terminals

5-pole pluggable rear connection Spring clamp plug-in terminals with LED for digital PNP-signals 24 V DC Plastic housings with good resistance against chemicals and oils. The resistance to aggressive media should be individually tested for your application. Further details on request. flat gasket included

## Link to Product

Illustration

50.2 17 complete 20 150

Product may differ from Image