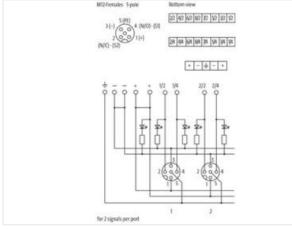

Murrelektronik GmbH | Falkenstraße 3 | 71570 Oppenweiler | Fon +49 (71 91) 47-0 | Fax +49 (71 91) 47-491000 | shop@murrelektronik.com | shop.murrelektronik.com

| ECLASS-7.0                                                                                                                                                                                                                                                                                                                                                                                                                  | 27279219                                                                                                                                                    |
|-----------------------------------------------------------------------------------------------------------------------------------------------------------------------------------------------------------------------------------------------------------------------------------------------------------------------------------------------------------------------------------------------------------------------------|-------------------------------------------------------------------------------------------------------------------------------------------------------------|
| ECLASS-8.0                                                                                                                                                                                                                                                                                                                                                                                                                  | 27279219                                                                                                                                                    |
| ECLASS-9.0                                                                                                                                                                                                                                                                                                                                                                                                                  | 27440111                                                                                                                                                    |
| ECLASS-10.1                                                                                                                                                                                                                                                                                                                                                                                                                 | 27440111                                                                                                                                                    |
| ECLASS-11.1                                                                                                                                                                                                                                                                                                                                                                                                                 | 27440111                                                                                                                                                    |
| ECLASS-12.0                                                                                                                                                                                                                                                                                                                                                                                                                 | 27440111                                                                                                                                                    |
| ETIM-5.0                                                                                                                                                                                                                                                                                                                                                                                                                    | EC002585                                                                                                                                                    |
| customs tariff number                                                                                                                                                                                                                                                                                                                                                                                                       | 85369010                                                                                                                                                    |
| GTIN                                                                                                                                                                                                                                                                                                                                                                                                                        | 4048879311205                                                                                                                                               |
| Packaging unit                                                                                                                                                                                                                                                                                                                                                                                                              | 1                                                                                                                                                           |
| Electrical data   Supply                                                                                                                                                                                                                                                                                                                                                                                                    |                                                                                                                                                             |
| Operating voltage DC                                                                                                                                                                                                                                                                                                                                                                                                        | 24 V                                                                                                                                                        |
| Current operating per contact max.                                                                                                                                                                                                                                                                                                                                                                                          | 4 A                                                                                                                                                         |
| Total current at 1 time current feed-in max.                                                                                                                                                                                                                                                                                                                                                                                | 8 A                                                                                                                                                         |
| Total current at 2 times current feed-in max.                                                                                                                                                                                                                                                                                                                                                                               | 16 A                                                                                                                                                        |
| Device protection   Electrical                                                                                                                                                                                                                                                                                                                                                                                              |                                                                                                                                                             |
| Degree of protection (EN IEC 60529)                                                                                                                                                                                                                                                                                                                                                                                         | IP65, IP67                                                                                                                                                  |
| Device protection   Media                                                                                                                                                                                                                                                                                                                                                                                                   |                                                                                                                                                             |
| Element of the second                                                                                                                                                                                                                                                                                                                                                                                                       |                                                                                                                                                             |
| Flame resistance                                                                                                                                                                                                                                                                                                                                                                                                            | flame retardant                                                                                                                                             |
| Flame resistance Mechanical data   Material data                                                                                                                                                                                                                                                                                                                                                                            | flame retardant                                                                                                                                             |
|                                                                                                                                                                                                                                                                                                                                                                                                                             | flame retardant Plastic                                                                                                                                     |
| Mechanical data   Material data                                                                                                                                                                                                                                                                                                                                                                                             |                                                                                                                                                             |
| Mechanical data   Material data<br>Material housing                                                                                                                                                                                                                                                                                                                                                                         |                                                                                                                                                             |
| Mechanical data   Material data<br>Material housing<br>Environmental characteristics   Climatic                                                                                                                                                                                                                                                                                                                             | Plastic                                                                                                                                                     |
| Mechanical data   Material data         Material housing         Environmental characteristics   Climatic         Operating temperature min.                                                                                                                                                                                                                                                                                | Plastic<br>-20 °C                                                                                                                                           |
| Mechanical data   Material data         Material housing         Environmental characteristics   Climatic         Operating temperature min.         Operating temperature max.                                                                                                                                                                                                                                             | Plastic<br>-20 °C                                                                                                                                           |
| Mechanical data   Material data         Material housing         Environmental characteristics   Climatic         Operating temperature min.         Operating temperature max.         Connection type 2                                                                                                                                                                                                                   | Plastic<br>-20 °C<br>70 °C                                                                                                                                  |
| Mechanical data   Material data         Material housing         Environmental characteristics   Climatic         Operating temperature min.         Operating temperature max.         Connection type 2         Family construction form                                                                                                                                                                                  | Plastic<br>-20 °C<br>70 °C<br>Cap                                                                                                                           |
| Mechanical data   Material data         Material housing         Environmental characteristics   Climatic         Operating temperature min.         Operating temperature max.         Connection type 2         Family construction form         No. of poles                                                                                                                                                             | Plastic<br>-20 °C<br>70 °C<br>Cap<br>21                                                                                                                     |
| Mechanical data   Material data         Material housing         Environmental characteristics   Climatic         Operating temperature min.         Operating temperature max.         Connection type 2         Family construction form         No. of poles         Family construction form                                                                                                                            | Plastic         -20 °C         70 °C         Cap         21         M12                                                                                     |
| Mechanical data   Material data         Material housing         Environmental characteristics   Climatic         Operating temperature min.         Operating temperature max.         Connection type 2         Family construction form         No. of poles         Family construction form         Gender         Color contact carrier         Coding                                                                | Plastic Plastic -20 °C -20 °C 70 °C Cap 21 M12 female black A                                                                                               |
| Mechanical data   Material data         Material housing         Environmental characteristics   Climatic         Operating temperature min.         Operating temperature max.         Connection type 2         Family construction form         No. of poles         Family construction form         Gender         Color contact carrier         Coding         No. of poles                                           | Plastic<br>-20 °C<br>-20 °C<br>70 °C<br>Cap<br>21<br>M12<br>female<br>black                                                                                 |
| Mechanical data   Material data         Material housing         Environmental characteristics   Climatic         Operating temperature min.         Operating temperature max.         Connection type 2         Family construction form         No. of poles         Family construction form         Gender         Color contact carrier         Coding         No. of poles         PlN 1                             | Plastic         -20 °C         70 °C         Cap         21         M12         female         black         A         5         +                          |
| Mechanical data   Material data         Material housing         Environmental characteristics   Climatic         Operating temperature min.         Operating temperature max.         Connection type 2         Family construction form         No. of poles         Family construction form         Gender         Color contact carrier         Coding         No. of poles         PIN 1         PIN 2               | Plastic         -20 °C         70 °C         Cap         21         M12         female         black         A         5                                    |
| Mechanical data   Material data         Material housing         Environmental characteristics   Climatic         Operating temperature min.         Operating temperature max.         Connection type 2         Family construction form         No. of poles         Family construction form         Gender         Color contact carrier         Coding         No. of poles         PIN 1         PIN 2         PIN 3 | Plastic         -20 °C         70 °C         Cap         21         M12         female         black         A         5         +         NC S 2         - |
| Mechanical data   Material data         Material housing         Environmental characteristics   Climatic         Operating temperature min.         Operating temperature max.         Connection type 2         Family construction form         No. of poles         Family construction form         Gender         Color contact carrier         Coding         No. of poles         PIN 1         PIN 2               | Plastic         -20 °C         70 °C         Cap         21         M12         female         black         A         5         +         NC S 2           |