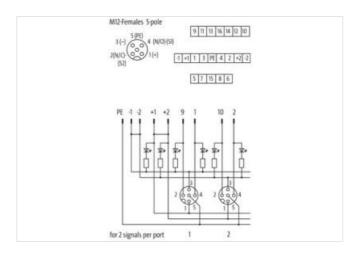

## **EXACT12, 8XM12, 5-POLE, BASIC HOUSING**

Without homerun-cable

8-way, 5-pole Form PNP Screw plug-in terminals

Plastic housings with good resistance against chemicals and oils.

The resistance to aggressive media should be individually tested for your application. Further details on request.