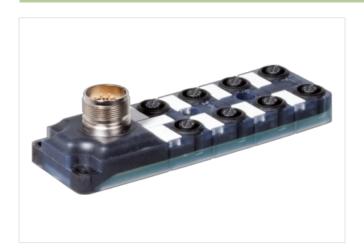

## EXACT12, 8XM12, 4 POLE, CON. M23 12 POLE

Without con. cable

8-way, 4-pole M23 plug connection 12-pole used with LED for digital PNP-signals 24 V DC

Plastic housings with good resistance against chemicals and oils.

## Illustration

Product may differ from Image

| Commercial data |          |
|-----------------|----------|
| ECLASS-6.0      | 27143423 |
| ECLASS-6.1      | 27279219 |
| ECLASS-7.0      | 27279219 |

stay connected