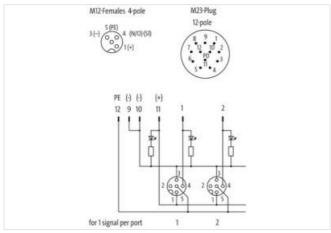

## EXACT12, 8XM12, 4 POLE, CON. M23 12 POLE

Without con. cable

8-way, 4-pole M23 plug connection 12-pole used with LED for digital PNP-signals 24 V DC

Plastic housings with good resistance against chemicals and oils.

| ECLASS-8.0                              | 27279219        |
|-----------------------------------------|-----------------|
| ECLASS-9.0                              | 27440108        |
| ECLASS-10.1                             | 27440111        |
| ECLASS-11.1                             | 27440111        |
| ECLASS-12.0                             | 27440111        |
| ETIM-5.0                                | EC002585        |
| customs tariff number                   | 85369010        |
| GTIN                                    | 4048879054188   |
| Packaging unit                          | 1               |
| Electrical data   Supply                |                 |
| Operating voltage DC                    | 24 V            |
| Current operating per contact max.      | 4 A             |
| Total current max.                      | 8 A             |
| Device protection   Electrical          |                 |
| Degree of protection (EN IEC 60529)     | IP65, IP67      |
| Device protection   Media               |                 |
| Flame resistance                        | flame retardant |
| Mechanical data   Material data         |                 |
| Material housing                        | Plastic         |
| Environmental characteristics   Climati | ic              |
| Operating temperature min.              | -20 °C          |
| Operating temperature max.              | 75 °C           |
| Connection type 1                       |                 |
| Family construction form                | M12             |
| Gender                                  | female          |
| Color contact carrier                   | black           |
| Coding                                  | A               |
| No. of poles                            | 4               |
| PIN 1                                   | +               |
| PIN 2                                   | n.c.            |
| PIN 3                                   | -               |
| PIN 4                                   | NO S 1          |
| PIN 5                                   | PE              |