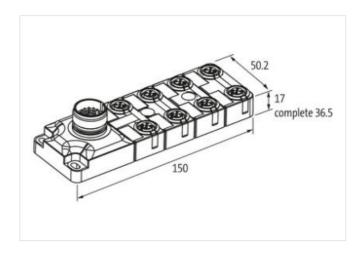

## EXACT12, 8XM12, 4 POLE, CON. M23 12 POLE

Without con. cable

8-way, 4-pole M23 plug connection 12-pole used with LED for digital PNP-signals 24 V DC

Plastic housings with good resistance against chemicals and oils.

## Illustration

Product may differ from Image

| Commercial data |          |
|-----------------|----------|
| ECLASS-6.0      | 27143423 |
| ECLASS-6.1      | 27279219 |
| ECLASS-7.0      | 27279219 |

stay connected