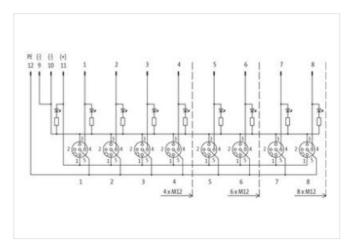

## EXACT12, 8XM12, 4 POLE, CON. M23 12 POLE

Without con. cable

8-way, 4-pole M23 plug connection 12-pole used with LED for digital PNP-signals 24 V DC

Plastic housings with good resistance against chemicals and oils.

| ECLASS-8.0                              | 27279219        |
|-----------------------------------------|-----------------|
| ECLASS-9.0                              | 27440108        |
| ECLASS-10.1                             | 27440111        |
| ECLASS-11.1                             | 27440111        |
| ECLASS-12.0                             | 27440111        |
| ETIM-5.0                                | EC002585        |
| customs tariff number                   | 85369010        |
| GTIN                                    | 4048879054188   |
| Packaging unit                          | 1               |
| Electrical data   Supply                |                 |
| Operating voltage DC                    | 24 V            |
| Current operating per contact max.      | 4 A             |
| Total current max.                      | 8 A             |
| Device protection   Electrical          |                 |
| Degree of protection (EN IEC 60529)     | IP65, IP67      |
| Device protection   Media               |                 |
| Flame resistance                        | flame retardant |
| Mechanical data   Material data         |                 |
| Material housing                        | Plastic         |
| Environmental characteristics   Climati | ic              |
| Operating temperature min.              | -20 °C          |
| Operating temperature max.              | 75 °C           |
| Connection type 1                       |                 |
| Family construction form                | M12             |
| Gender                                  | female          |
| Color contact carrier                   | black           |
| Coding                                  | A               |
| No. of poles                            | 4               |
| PIN 1                                   | +               |
| PIN 2                                   | n.c.            |
| PIN 3                                   | -               |
| PIN 4                                   | NO S 1          |
| PIN 5                                   | PE              |