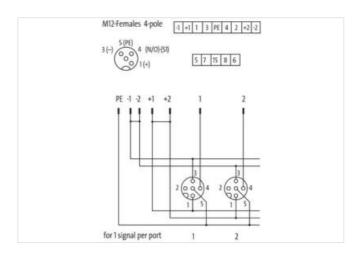

## EXACT12, 8XM12, 4 POLE BASIC HOUSING, W.O. LED'S

Without homerun-cable

8-way, 4-pole without LED, up to 125 V AC/DC Screw plug-in terminals

Plastic housings with good resistance against chemicals and oils.

| ECLASS-8.0                                                                                                                                                                                                                                                                                                         | 27279219                                                          |
|--------------------------------------------------------------------------------------------------------------------------------------------------------------------------------------------------------------------------------------------------------------------------------------------------------------------|-------------------------------------------------------------------|
| ECLASS-9.0                                                                                                                                                                                                                                                                                                         | 27440108                                                          |
| ECLASS-10.1                                                                                                                                                                                                                                                                                                        | 27440111                                                          |
| ECLASS-11.1                                                                                                                                                                                                                                                                                                        | 27440111                                                          |
| ECLASS-12.0                                                                                                                                                                                                                                                                                                        | 27440111                                                          |
| ETIM-5.0                                                                                                                                                                                                                                                                                                           | EC002585                                                          |
| customs tariff number                                                                                                                                                                                                                                                                                              | 85369010                                                          |
| GTIN                                                                                                                                                                                                                                                                                                               | 4048879054287                                                     |
| Packaging unit                                                                                                                                                                                                                                                                                                     | 1                                                                 |
| Electrical data   Supply                                                                                                                                                                                                                                                                                           |                                                                   |
| Operating voltage AC                                                                                                                                                                                                                                                                                               | 125 V                                                             |
| Operating voltage DC                                                                                                                                                                                                                                                                                               | 125 V                                                             |
| Current operating per contact max.                                                                                                                                                                                                                                                                                 | 4 A                                                               |
| Total current max.                                                                                                                                                                                                                                                                                                 | 8 A                                                               |
| Device protection   Electrical                                                                                                                                                                                                                                                                                     |                                                                   |
| Degree of protection (EN IEC 60529)                                                                                                                                                                                                                                                                                | IP65, IP67                                                        |
| Device protection   Media                                                                                                                                                                                                                                                                                          |                                                                   |
| Flame resistance                                                                                                                                                                                                                                                                                                   | flame retardant                                                   |
| i anto redistante                                                                                                                                                                                                                                                                                                  | name retardant                                                    |
| Mechanical data   Material data                                                                                                                                                                                                                                                                                    |                                                                   |
|                                                                                                                                                                                                                                                                                                                    | Plastic                                                           |
| Mechanical data   Material data                                                                                                                                                                                                                                                                                    |                                                                   |
| Mechanical data   Material data  Material housing                                                                                                                                                                                                                                                                  |                                                                   |
| Mechanical data   Material data  Material housing  Environmental characteristics   Climatic                                                                                                                                                                                                                        | Plastic                                                           |
| Mechanical data   Material data  Material housing  Environmental characteristics   Climatic  Operating temperature min.                                                                                                                                                                                            | Plastic -20 °C                                                    |
| Mechanical data   Material data  Material housing  Environmental characteristics   Climatic  Operating temperature min.  Operating temperature max.                                                                                                                                                                | Plastic -20 °C                                                    |
| Mechanical data   Material data  Material housing  Environmental characteristics   Climatic  Operating temperature min.  Operating temperature max.  Connection type 2                                                                                                                                             | Plastic  -20 °C  70 °C                                            |
| Mechanical data   Material data  Material housing  Environmental characteristics   Climatic  Operating temperature min.  Operating temperature max.  Connection type 2  Family construction form                                                                                                                   | Plastic  -20 °C  70 °C  Cap                                       |
| Mechanical data   Material data  Material housing  Environmental characteristics   Climatic  Operating temperature min.  Operating temperature max.  Connection type 2  Family construction form  No. of poles                                                                                                     | Plastic  -20 °C  70 °C  Cap                                       |
| Mechanical data   Material data  Material housing  Environmental characteristics   Climatic  Operating temperature min.  Operating temperature max.  Connection type 2  Family construction form  No. of poles  Family construction form                                                                           | Plastic  -20 °C  70 °C  Cap  14  M12                              |
| Mechanical data   Material data  Material housing  Environmental characteristics   Climatic  Operating temperature min.  Operating temperature max.  Connection type 2  Family construction form  No. of poles  Family construction form  Gender  Color contact carrier  Coding                                    | Plastic  -20 °C  70 °C  Cap  14  M12  female                      |
| Mechanical data   Material data  Material housing  Environmental characteristics   Climatic  Operating temperature min.  Operating temperature max.  Connection type 2  Family construction form  No. of poles  Family construction form  Gender  Color contact carrier  Coding  No. of poles                      | Plastic  -20 °C  70 °C  Cap  14  M12  female  black               |
| Mechanical data   Material data  Material housing  Environmental characteristics   Climatic  Operating temperature min.  Operating temperature max.  Connection type 2  Family construction form  No. of poles  Family construction form  Gender  Color contact carrier  Coding  No. of poles  PIN 1               | Plastic  -20 °C  70 °C  Cap  14  M12  female black  A             |
| Mechanical data   Material data  Material housing  Environmental characteristics   Climatic  Operating temperature min.  Operating temperature max.  Connection type 2  Family construction form  No. of poles  Family construction form  Gender  Color contact carrier  Coding  No. of poles  PIN 1  PIN 2        | Plastic  -20 °C  70 °C  Cap  14  M12  female  black  A            |
| Mechanical data   Material data  Material housing  Environmental characteristics   Climatic  Operating temperature min.  Operating temperature max.  Connection type 2  Family construction form  No. of poles  Family construction form  Gender  Color contact carrier  Coding  No. of poles  PIN 1  PIN 2  PIN 3 | Plastic  -20 °C  70 °C  Cap  14  M12  female black  A  4          |
| Mechanical data   Material data  Material housing  Environmental characteristics   Climatic  Operating temperature min.  Operating temperature max.  Connection type 2  Family construction form  No. of poles  Family construction form  Gender  Color contact carrier  Coding  No. of poles  PIN 1  PIN 2        | Plastic  -20 °C  70 °C  Cap  14  M12  female black  A  4  +  n.c. |