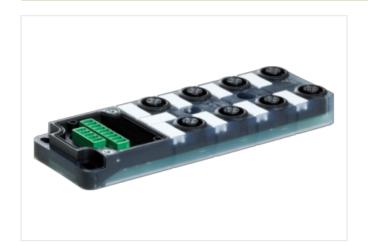

## EXACT12, 8XM12, 4 POLE BASIC HOUSING, W.O. LED'S

Without homerun-cable

8-way, 4-pole without LED, up to 125 V AC/DC Screw plug-in terminals

Plastic housings with good resistance against chemicals and oils.

## Illustration

Product may differ from Image

| Commercial data |          |  |
|-----------------|----------|--|
| ECLASS-6.0      | 27143423 |  |
| ECLASS-6.1      | 27279219 |  |
| ECLASS-7.0      | 27279219 |  |