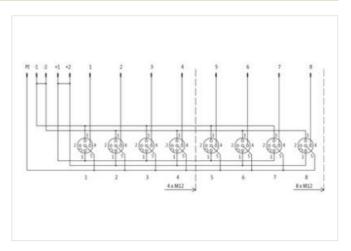

## EXACT12, 8XM12, 4 POLE BASIC HOUSING, W.O. LED'S

Without homerun-cable

8-way, 4-pole without LED, up to 125 V AC/DC Screw plug-in terminals

Plastic housings with good resistance against chemicals and oils.