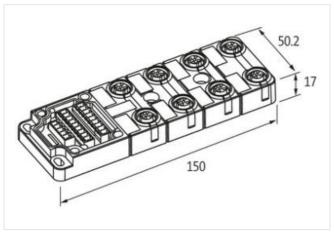

## EXACT12, 8XM12, 4 POLE BASIC HOUSING, W.O. LED'S

Without homerun-cable

8-way, 4-pole without LED, up to 125 V AC/DC Screw plug-in terminals

Plastic housings with good resistance against chemicals and oils.

## Illustration

Product may differ from Image

| Commercial data |          |  |
|-----------------|----------|--|
| ECLASS-6.0      | 27143423 |  |
| ECLASS-6.1      | 27279219 |  |
| ECLASS-7.0      | 27279219 |  |