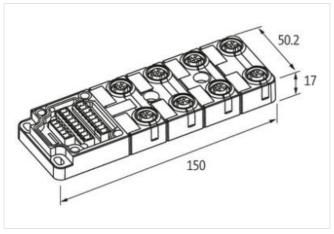

## **EXACT12, 8XM12, 4 POLE BASIC HOUSING, NPN-LED'S**

Without homerun-cable

8-way, 4-pole Form NPN

Screw plug-in terminals

Plastic housings with good resistance against chemicals and oils.

The resistance to aggressive media should be individually tested for your application. Further details on request.

## Illustration

Product may differ from Image

| Commercial data |          |  |
|-----------------|----------|--|
| ECLASS-6.0      | 27143423 |  |
| ECLASS-6.1      | 27279219 |  |
| ECLASS-7.0      | 27279219 |  |
| ECLASS-8.0      | 27279219 |  |