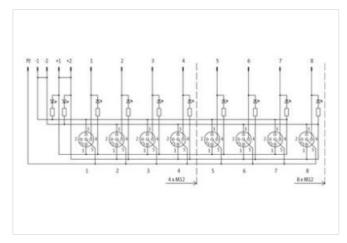

## **EXACT12, 8XM12, 4 POLE BASIC HOUSING, NPN-LED'S**

Without homerun-cable

8-way, 4-pole Form NPN

Screw plug-in terminals

Plastic housings with good resistance against chemicals and oils.

The resistance to aggressive media should be individually tested for your application. Further details on request.

| ECLASS-9.0                               | 27440108        |
|------------------------------------------|-----------------|
| ECLASS-10.1                              | 27440111        |
| ECLASS-11.1                              | 27440111        |
| ECLASS-12.0                              | 27440111        |
| ETIM-5.0                                 | EC002585        |
| customs tariff number                    | 85369010        |
| GTIN                                     | 4048879054294   |
| Packaging unit                           | 1               |
| Electrical data   Supply                 |                 |
| Operating voltage DC                     | 24 V            |
| Current operating per contact max.       | 4 A             |
| Total current max.                       | 8 A             |
| Device protection   Electrical           |                 |
| Degree of protection (EN IEC 60529)      | IP65, IP67      |
| Device protection   Media                |                 |
| Flame resistance                         | flame retardant |
| Mechanical data   Material data          |                 |
| Material housing                         | Plastic         |
| Environmental characteristics   Climatic | c               |
| Operating temperature min.               | -20 °C          |
| Operating temperature max.               | 70 °C           |
| Connection type 2                        |                 |
| Family construction form                 | Сар             |
| No. of poles                             | 14              |
| Family construction form                 | M12             |
| Gender                                   | female          |
| Color contact carrier                    | black           |
| Coding                                   | A               |
| No. of poles                             | 4               |
| PIN 1                                    | +               |
| PIN 2                                    | n.c.            |
| PIN 3                                    | -               |
| PIN 4                                    | NOS1            |