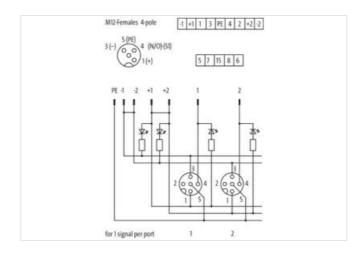

| ECLASS-9.0                               | 27440108        |
|------------------------------------------|-----------------|
| ECLASS-10.1                              | 27440111        |
| ECLASS-11.1                              | 27440111        |
| ECLASS-12.0                              | 27440111        |
| ETIM-5.0                                 | EC002585        |
| customs tariff number                    | 85369010        |
| GTIN                                     | 4048879054294   |
| Packaging unit                           | 1               |
| Electrical data   Supply                 |                 |
| Operating voltage DC                     | 24 V            |
| Current operating per contact max.       | 4 A             |
| Total current max.                       | 8 A             |
| Device protection   Electrical           |                 |
| Degree of protection (EN IEC 60529)      | IP65, IP67      |
| Device protection   Media                |                 |
| Flame resistance                         | flame retardant |
| Mechanical data   Material data          |                 |
| Material housing                         | Plastic         |
| Environmental characteristics   Climatic | c               |
| Operating temperature min.               | -20 °C          |
| Operating temperature max.               | 70 °C           |
| Connection type 2                        |                 |
| Family construction form                 | Сар             |
| No. of poles                             | 14              |
| Family construction form                 | M12             |
| Gender                                   | female          |
| Color contact carrier                    | black           |
| Coding                                   | A               |
| No. of poles                             | 4               |
| PIN 1                                    | +               |
| PIN 2                                    | n.c.            |
| PIN 3                                    | -               |
| PIN 4                                    | NOS1            |