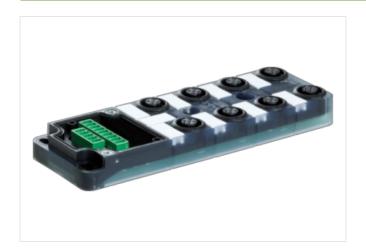

## **EXACT12, 8XM12, 4 POLE BASIC HOUSING, NPN-LED'S**

Without homerun-cable

8-way, 4-pole Form NPN

Screw plug-in terminals

Plastic housings with good resistance against chemicals and oils.

The resistance to aggressive media should be individually tested for your application. Further details on request.

## Illustration

Product may differ from Image

| Commercial data |          |  |
|-----------------|----------|--|
| ECLASS-6.0      | 27143423 |  |
| ECLASS-6.1      | 27279219 |  |
| ECLASS-7.0      | 27279219 |  |
| ECLASS-8.0      | 27279219 |  |