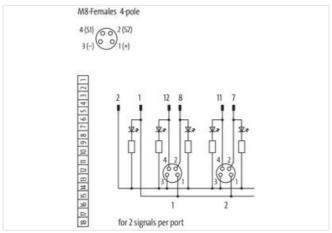

## **EXACT8, 8XM8, 4 POLE BASIC HOUSING**

Without homerun-cable

8-way, 4-pole

Inline face or side mounting

Plastic housings with good resistance against chemicals and oils.

The resistance to aggressive media should be individually tested for your application. Further details on request.

| ECLASS-10.1                              | 27440111                   |
|------------------------------------------|----------------------------|
| ECLASS-11.1                              | 27440111                   |
| ECLASS-12.0                              | 27440111                   |
| ETIM-5.0                                 | EC002585                   |
| customs tariff number                    | 85369010                   |
| GTIN                                     | 4048879054508              |
| Packaging unit                           | 1                          |
| Electrical data   Supply                 |                            |
| Operating voltage DC                     | 24 V                       |
| Current operating per contact max.       | 2 A                        |
| Total current max.                       | 8 A                        |
| Device protection   Electrical           |                            |
| Degree of protection (EN IEC 60529)      | IP65, IP67                 |
| Environmental characteristics   Climatic |                            |
| Operating temperature min.               | -20 °C                     |
| Operating temperature max.               | 70 °C                      |
| Additional condition temperature range   | depending on cable quality |
| Connection type 1                        |                            |
| Family construction form                 | Сар                        |
| No. of poles                             | 18                         |