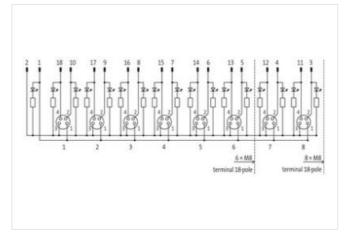

## **EXACT8, 8XM8, 4 POLE BASIC HOUSING**

Without homerun-cable

8-way, 4-pole

Inline face or side mounting

Plastic housings with good resistance against chemicals and oils.

The resistance to aggressive media should be individually tested for your application. Further details on request.

| ECLASS-10.1                              | 27440111                   |
|------------------------------------------|----------------------------|
| ECLASS-11.1                              | 27440111                   |
| ECLASS-12.0                              | 27440111                   |
| ETIM-5.0                                 | EC002585                   |
| customs tariff number                    | 85369010                   |
| GTIN                                     | 4048879054508              |
| Packaging unit                           | 1                          |
| Electrical data   Supply                 |                            |
| Operating voltage DC                     | 24 V                       |
| Current operating per contact max.       | 2 A                        |
| Total current max.                       | 8 A                        |
| Device protection   Electrical           |                            |
| Degree of protection (EN IEC 60529)      | IP65, IP67                 |
| Environmental characteristics   Climatic |                            |
| Operating temperature min.               | -20 °C                     |
| Operating temperature max.               | 70 °C                      |
| Additional condition temperature range   | depending on cable quality |
| Connection type 1                        |                            |
| Family construction form                 | Сар                        |
| No. of poles                             | 18                         |