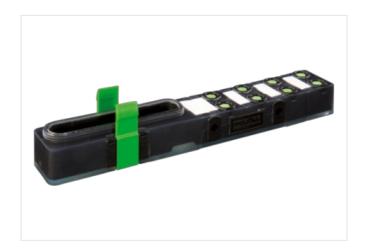

## **EXACT8, 8XM8, 4 POLE BASIC HOUSING**

Without homerun-cable

8-way, 4-pole

Inline face or side mounting

Plastic housings with good resistance against chemicals and oils.

The resistance to aggressive media should be individually tested for your application. Further details on request.

## Illustration

Product may differ from Image

| Commercial data |          |  |
|-----------------|----------|--|
| ECLASS-6.0      | 27143423 |  |
| ECLASS-6.1      | 27279219 |  |
| ECLASS-7.0      | 27279219 |  |
| ECLASS-8.0      | 27279219 |  |
| ECLASS-9.0      | 27440108 |  |