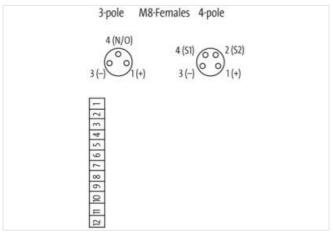

## CAP FOR EXACT8, SHORT, WITH 12-POLE SPRING TERM.

Without homerun-cable

Connection cap short Spring clamp terminals, 12-pole Further cable lengths on request.

Plastic housings with good resistance against chemicals and oils.