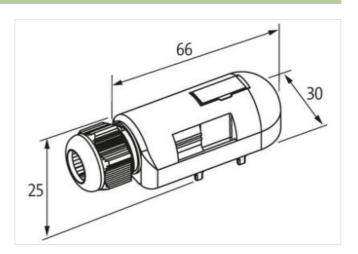

## Illustration

Product may differ from Image

| Commercial data |          |
|-----------------|----------|
| ECLASS-6.0      | 27143423 |
| ECLASS-6.1      | 27279219 |
| ECLASS-7.0      | 27279219 |
| ECLASS-8.0      | 27279219 |
| ECLASS-9.0      | 27440108 |