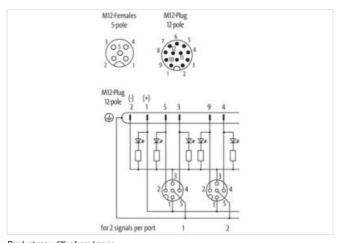

## **EXACT12, 4XM12, 5 POLE**

Conn.M12 12pole

4-way, 5-pole M12 plug connection 12-pole used with LED for digital PNP-signals 24 V DC

Plastic housings with good resistance against chemicals and oils.

The resistance to aggressive media should be individually tested for your application. Further details on request.

stay connected

| ECLASS-9.0 27440108  ECLASS-10.1 27440111  ECLASS-11.1 27440111  ECLASS-12.0 27440111  ETIM-5.0 EC002585  customs tariff number 85369010  GTIN 4048879296328  Packaging unit 1  Electrical data   Supply  Operating voltage DC 24 V  Current operating per contact max. 1,5 A  Total current max. 1,5 A                                                                           |
|-----------------------------------------------------------------------------------------------------------------------------------------------------------------------------------------------------------------------------------------------------------------------------------------------------------------------------------------------------------------------------------|
| ECLASS-11.1       27440111         ECLASS-12.0       27440111         ETIM-5.0       EC002585         customs tariff number       85369010         GTIN       4048879296328         Packaging unit       1         Electrical data   Supply         Operating voltage DC       24 V         Current operating per contact max.       1,5 A         Total current max.       1,5 A |
| ECLASS-12.0 27440111  ETIM-5.0 EC002585 customs tariff number 85369010  GTIN 4048879296328  Packaging unit 1  Electrical data   Supply  Operating voltage DC 24 V  Current operating per contact max. 1,5 A  Total current max. 1,5 A                                                                                                                                             |
| ETIM-5.0 EC002585  customs tariff number 85369010  GTIN 4048879296328  Packaging unit 1  Electrical data   Supply  Operating voltage DC 24 V  Current operating per contact max. 1,5 A  Total current max. 1,5 A                                                                                                                                                                  |
| customs tariff number 85369010  GTIN 4048879296328  Packaging unit 1  Electrical data   Supply  Operating voltage DC 24 V  Current operating per contact max. 1,5 A  Total current max. 1,5 A                                                                                                                                                                                     |
| GTIN 4048879296328  Packaging unit 1  Electrical data   Supply  Operating voltage DC 24 V  Current operating per contact max. 1,5 A  Total current max. 1,5 A                                                                                                                                                                                                                     |
| Packaging unit 1  Electrical data   Supply  Operating voltage DC 24 V  Current operating per contact max. 1,5 A  Total current max. 1,5 A                                                                                                                                                                                                                                         |
| Electrical data   Supply  Operating voltage DC 24 V  Current operating per contact max. 1,5 A  Total current max. 1,5 A                                                                                                                                                                                                                                                           |
| Operating voltage DC 24 V  Current operating per contact max. 1,5 A  Total current max. 1,5 A                                                                                                                                                                                                                                                                                     |
| Current operating per contact max. 1,5 A  Total current max. 1,5 A                                                                                                                                                                                                                                                                                                                |
| Total current max. 1,5 A                                                                                                                                                                                                                                                                                                                                                          |
| ,                                                                                                                                                                                                                                                                                                                                                                                 |
| Device protection   Electrical                                                                                                                                                                                                                                                                                                                                                    |
|                                                                                                                                                                                                                                                                                                                                                                                   |
| Degree of protection (EN IEC 60529) IP65, IP67                                                                                                                                                                                                                                                                                                                                    |
| Device protection   Media                                                                                                                                                                                                                                                                                                                                                         |
| Flame resistance flame retardant                                                                                                                                                                                                                                                                                                                                                  |
| Mechanical data   Material data                                                                                                                                                                                                                                                                                                                                                   |
| Material housing Plastic                                                                                                                                                                                                                                                                                                                                                          |
| Environmental characteristics   Climatic                                                                                                                                                                                                                                                                                                                                          |
| Operating temperature min20 °C                                                                                                                                                                                                                                                                                                                                                    |
| Operating temperature max. 70 °C                                                                                                                                                                                                                                                                                                                                                  |
| Connection type 2                                                                                                                                                                                                                                                                                                                                                                 |
| Family construction form M12                                                                                                                                                                                                                                                                                                                                                      |
| Gender female                                                                                                                                                                                                                                                                                                                                                                     |
| Color contact carrier black                                                                                                                                                                                                                                                                                                                                                       |
| Coding A                                                                                                                                                                                                                                                                                                                                                                          |
| No. of poles 5                                                                                                                                                                                                                                                                                                                                                                    |
| PIN 1 +                                                                                                                                                                                                                                                                                                                                                                           |
| PIN 2 NC S 2                                                                                                                                                                                                                                                                                                                                                                      |
| PIN 3 -                                                                                                                                                                                                                                                                                                                                                                           |
| PIN 4 NO S 1                                                                                                                                                                                                                                                                                                                                                                      |
| PIN 5 PE                                                                                                                                                                                                                                                                                                                                                                          |
| Family construction form M12                                                                                                                                                                                                                                                                                                                                                      |
| Gender male                                                                                                                                                                                                                                                                                                                                                                       |
| Color contact carrier black                                                                                                                                                                                                                                                                                                                                                       |
| Coding A                                                                                                                                                                                                                                                                                                                                                                          |
| No. of poles 12                                                                                                                                                                                                                                                                                                                                                                   |