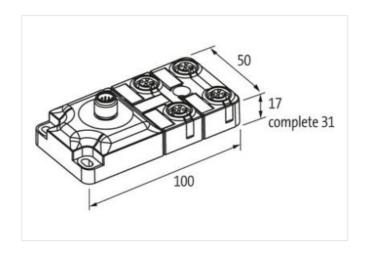

## **EXACT12, 4XM12, 5 POLE**

Conn.M12 12pole

4-way, 5-pole M12 plug connection 12-pole used with LED for digital PNP-signals 24 V DC

Plastic housings with good resistance against chemicals and oils.

The resistance to aggressive media should be individually tested for your application. Further details on request.

## Illustration

Product may differ from Image

| Commercial data |          |  |
|-----------------|----------|--|
| ECLASS-6.0      | 27279219 |  |
| ECLASS-6.1      | 27279219 |  |
| ECLASS-7.0      | 27279219 |  |