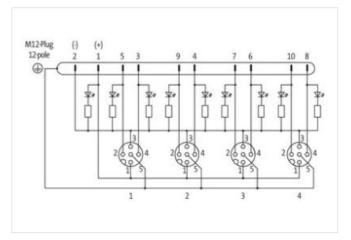

## **EXACT12, 4XM12, 5 POLE**

Conn.M12 12pole

4-way, 5-pole M12 plug connection 12-pole used with LED for digital PNP-signals 24 V DC

Plastic housings with good resistance against chemicals and oils.

The resistance to aggressive media should be individually tested for your application. Further details on request.

stay connected

| ECLASS-9.0 27440108  ECLASS-10.1 27440111  ECLASS-11.1 27440111  ECLASS-12.0 27440111  ETIM-5.0 EC002585  customs tariff number 85369010  GTIN 4048879296328  Packaging unit 1  Electrical data   Supply  Operating voltage DC 24 V  Current operating per contact max. 1,5 A  Total current max. 1,5 A                                                                           |
|-----------------------------------------------------------------------------------------------------------------------------------------------------------------------------------------------------------------------------------------------------------------------------------------------------------------------------------------------------------------------------------|
| ECLASS-11.1       27440111         ECLASS-12.0       27440111         ETIM-5.0       EC002585         customs tariff number       85369010         GTIN       4048879296328         Packaging unit       1         Electrical data   Supply         Operating voltage DC       24 V         Current operating per contact max.       1,5 A         Total current max.       1,5 A |
| ECLASS-12.0 27440111  ETIM-5.0 EC002585 customs tariff number 85369010  GTIN 4048879296328  Packaging unit 1  Electrical data   Supply  Operating voltage DC 24 V  Current operating per contact max. 1,5 A  Total current max. 1,5 A                                                                                                                                             |
| ETIM-5.0 EC002585  customs tariff number 85369010  GTIN 4048879296328  Packaging unit 1  Electrical data   Supply  Operating voltage DC 24 V  Current operating per contact max. 1,5 A  Total current max. 1,5 A                                                                                                                                                                  |
| customs tariff number 85369010  GTIN 4048879296328  Packaging unit 1  Electrical data   Supply  Operating voltage DC 24 V  Current operating per contact max. 1,5 A  Total current max. 1,5 A                                                                                                                                                                                     |
| GTIN 4048879296328  Packaging unit 1  Electrical data   Supply  Operating voltage DC 24 V  Current operating per contact max. 1,5 A  Total current max. 1,5 A                                                                                                                                                                                                                     |
| Packaging unit 1  Electrical data   Supply  Operating voltage DC 24 V  Current operating per contact max. 1,5 A  Total current max. 1,5 A                                                                                                                                                                                                                                         |
| Electrical data   Supply  Operating voltage DC 24 V  Current operating per contact max. 1,5 A  Total current max. 1,5 A                                                                                                                                                                                                                                                           |
| Operating voltage DC 24 V  Current operating per contact max. 1,5 A  Total current max. 1,5 A                                                                                                                                                                                                                                                                                     |
| Current operating per contact max. 1,5 A  Total current max. 1,5 A                                                                                                                                                                                                                                                                                                                |
| Total current max. 1,5 A                                                                                                                                                                                                                                                                                                                                                          |
| ,                                                                                                                                                                                                                                                                                                                                                                                 |
| Device protection   Electrical                                                                                                                                                                                                                                                                                                                                                    |
|                                                                                                                                                                                                                                                                                                                                                                                   |
| Degree of protection (EN IEC 60529) IP65, IP67                                                                                                                                                                                                                                                                                                                                    |
| Device protection   Media                                                                                                                                                                                                                                                                                                                                                         |
| Flame resistance flame retardant                                                                                                                                                                                                                                                                                                                                                  |
| Mechanical data   Material data                                                                                                                                                                                                                                                                                                                                                   |
| Material housing Plastic                                                                                                                                                                                                                                                                                                                                                          |
| Environmental characteristics   Climatic                                                                                                                                                                                                                                                                                                                                          |
| Operating temperature min20 °C                                                                                                                                                                                                                                                                                                                                                    |
| Operating temperature max. 70 °C                                                                                                                                                                                                                                                                                                                                                  |
| Connection type 2                                                                                                                                                                                                                                                                                                                                                                 |
| Family construction form M12                                                                                                                                                                                                                                                                                                                                                      |
| Gender female                                                                                                                                                                                                                                                                                                                                                                     |
| Color contact carrier black                                                                                                                                                                                                                                                                                                                                                       |
| Coding A                                                                                                                                                                                                                                                                                                                                                                          |
| No. of poles 5                                                                                                                                                                                                                                                                                                                                                                    |
| PIN 1 +                                                                                                                                                                                                                                                                                                                                                                           |
| PIN 2 NC S 2                                                                                                                                                                                                                                                                                                                                                                      |
| PIN 3 -                                                                                                                                                                                                                                                                                                                                                                           |
| PIN 4 NO S 1                                                                                                                                                                                                                                                                                                                                                                      |
| PIN 5 PE                                                                                                                                                                                                                                                                                                                                                                          |
| Family construction form M12                                                                                                                                                                                                                                                                                                                                                      |
| Gender male                                                                                                                                                                                                                                                                                                                                                                       |
| Color contact carrier black                                                                                                                                                                                                                                                                                                                                                       |
| Coding A                                                                                                                                                                                                                                                                                                                                                                          |
| No. of poles 12                                                                                                                                                                                                                                                                                                                                                                   |