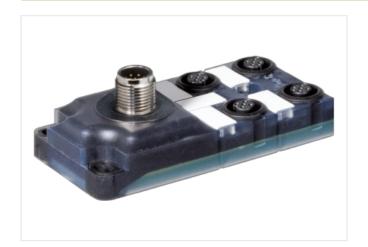

## **EXACT12, 4XM12, 5 POLE**

Conn.M12 12pole

4-way, 5-pole M12 plug connection 12-pole used with LED for digital PNP-signals 24 V DC

Plastic housings with good resistance against chemicals and oils.

The resistance to aggressive media should be individually tested for your application. Further details on request.

## Illustration

Product may differ from Image

| Commercial data |          |  |
|-----------------|----------|--|
| ECLASS-6.0      | 27279219 |  |
| ECLASS-6.1      | 27279219 |  |
| ECLASS-7.0      | 27279219 |  |