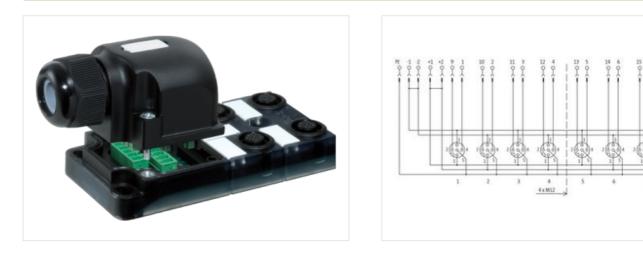

## EXACT12, 4XM12, 5-POLE, CAP, PLUG. SCREW-TERM

W.o. LEDs

4-way, 5-pole without LED, up to 125 V AC/DC Screw plug-in terminals Plastic housings with good resistance against chemicals and oils. The resistance to aggressive media should be individually tested for your application. Further details on request. Further cable lengths on request.

## Link to Product

Illustration

Product may differ from Image

| Commercial | data |
|------------|------|
|------------|------|

| ECLASS-6.0 | 27279219 |
|------------|----------|
| ECLASS-6.1 | 27279219 |
| ECLASS-7.0 | 27279219 |