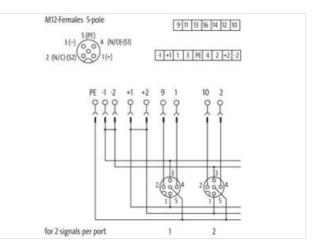

Murrelektronik GmbH | Falkenstraße 3 | 71570 Oppenweiler | Fon +49 (71 91) 47-0 | Fax +49 (71 91) 47-491000 | shop@murrelektronik.com | shop.murrelektronik.com

| ECLASS-8.0                                                                                                                                                                                                                                                                                                                                                                                                                                                                             | 27279219                                                                                                                                                                                           |
|----------------------------------------------------------------------------------------------------------------------------------------------------------------------------------------------------------------------------------------------------------------------------------------------------------------------------------------------------------------------------------------------------------------------------------------------------------------------------------------|----------------------------------------------------------------------------------------------------------------------------------------------------------------------------------------------------|
| ECLASS-9.0                                                                                                                                                                                                                                                                                                                                                                                                                                                                             | 27440108                                                                                                                                                                                           |
| ECLASS-10.1                                                                                                                                                                                                                                                                                                                                                                                                                                                                            | 27440111                                                                                                                                                                                           |
| ECLASS-11.1                                                                                                                                                                                                                                                                                                                                                                                                                                                                            | 27440111                                                                                                                                                                                           |
| ECLASS-12.0                                                                                                                                                                                                                                                                                                                                                                                                                                                                            | 27440111                                                                                                                                                                                           |
| ETIM-5.0                                                                                                                                                                                                                                                                                                                                                                                                                                                                               | EC002585                                                                                                                                                                                           |
| customs tariff number                                                                                                                                                                                                                                                                                                                                                                                                                                                                  | 85369010                                                                                                                                                                                           |
| GTIN                                                                                                                                                                                                                                                                                                                                                                                                                                                                                   | 4048879055611                                                                                                                                                                                      |
| Packaging unit                                                                                                                                                                                                                                                                                                                                                                                                                                                                         | 1                                                                                                                                                                                                  |
| Electrical data   Supply                                                                                                                                                                                                                                                                                                                                                                                                                                                               |                                                                                                                                                                                                    |
| Operating voltage AC                                                                                                                                                                                                                                                                                                                                                                                                                                                                   | 125 V                                                                                                                                                                                              |
| Operating voltage DC                                                                                                                                                                                                                                                                                                                                                                                                                                                                   | 125 V                                                                                                                                                                                              |
| Current operating per contact max.                                                                                                                                                                                                                                                                                                                                                                                                                                                     | 4 A                                                                                                                                                                                                |
| Total current max.                                                                                                                                                                                                                                                                                                                                                                                                                                                                     | 8 A                                                                                                                                                                                                |
| Installation                                                                                                                                                                                                                                                                                                                                                                                                                                                                           |                                                                                                                                                                                                    |
| Connection cross section max.                                                                                                                                                                                                                                                                                                                                                                                                                                                          | 1,5 mm²                                                                                                                                                                                            |
| AWG number max.                                                                                                                                                                                                                                                                                                                                                                                                                                                                        | 16                                                                                                                                                                                                 |
| Installation   Connection                                                                                                                                                                                                                                                                                                                                                                                                                                                              |                                                                                                                                                                                                    |
| Connection                                                                                                                                                                                                                                                                                                                                                                                                                                                                             | Screw plug-in terminals                                                                                                                                                                            |
| Device protection   Electrical                                                                                                                                                                                                                                                                                                                                                                                                                                                         |                                                                                                                                                                                                    |
| Degree of protection (EN IEC 60529)                                                                                                                                                                                                                                                                                                                                                                                                                                                    | IP65, IP67                                                                                                                                                                                         |
|                                                                                                                                                                                                                                                                                                                                                                                                                                                                                        |                                                                                                                                                                                                    |
| Device protection   Media                                                                                                                                                                                                                                                                                                                                                                                                                                                              |                                                                                                                                                                                                    |
|                                                                                                                                                                                                                                                                                                                                                                                                                                                                                        | flame retardant                                                                                                                                                                                    |
| Device protection   Media                                                                                                                                                                                                                                                                                                                                                                                                                                                              |                                                                                                                                                                                                    |
| Device protection   Media<br>Flame resistance                                                                                                                                                                                                                                                                                                                                                                                                                                          |                                                                                                                                                                                                    |
| Device protection   Media<br>Flame resistance<br>Mechanical data   Material data                                                                                                                                                                                                                                                                                                                                                                                                       | flame retardant                                                                                                                                                                                    |
| Device protection   Media<br>Flame resistance<br>Mechanical data   Material data<br>Material housing                                                                                                                                                                                                                                                                                                                                                                                   | flame retardant                                                                                                                                                                                    |
| Device protection   Media         Flame resistance         Mechanical data   Material data         Material housing         Environmental characteristics   Climatic                                                                                                                                                                                                                                                                                                                   | flame retardant<br>Plastic                                                                                                                                                                         |
| Device protection   Media         Flame resistance         Mechanical data   Material data         Material housing         Environmental characteristics   Climatic         Operating temperature min.                                                                                                                                                                                                                                                                                | flame retardant<br>Plastic<br>-20 °C                                                                                                                                                               |
| Device protection   Media         Flame resistance         Mechanical data   Material data         Material housing         Environmental characteristics   Climatic         Operating temperature min.         Operating temperature max.                                                                                                                                                                                                                                             | flame retardant<br>Plastic<br>-20 °C                                                                                                                                                               |
| Device protection   MediaFlame resistanceMechanical data   Material dataMaterial housingEnvironmental characteristics   ClimaticOperating temperature min.Operating temperature max.Connection type 2                                                                                                                                                                                                                                                                                  | flame retardant Plastic -20 °C 70 °C                                                                                                                                                               |
| Device protection   Media         Flame resistance         Mechanical data   Material data         Material housing         Environmental characteristics   Climatic         Operating temperature min.         Operating temperature max.         Connection type 2         Family construction form                                                                                                                                                                                  | flame retardant Plastic -20 °C 70 °C Cap                                                                                                                                                           |
| Device protection   Media         Flame resistance         Mechanical data   Material data         Material housing         Environmental characteristics   Climatic         Operating temperature min.         Operating temperature max.         Connection type 2         Family construction form         No. of poles                                                                                                                                                             | flame retardant Plastic -20 °C -70 °C Cap 16                                                                                                                                                       |
| Device protection   Media         Flame resistance         Mechanical data   Material data         Material housing         Environmental characteristics   Climatic         Operating temperature min.         Operating temperature max.         Connection type 2         Family construction form         No. of poles         Family construction form                                                                                                                            | flame retardant Plastic -20 °C -70 °C Cap 16 M12                                                                                                                                                   |
| Device protection   Media         Flame resistance         Mechanical data   Material data         Material housing         Environmental characteristics   Climatic         Operating temperature min.         Operating temperature max.         Connection type 2         Family construction form         No. of poles         Family construction form         Gender         Color contact carrier         Coding                                                                | flame retardant Plastic -20 °C -20 °C 70 °C Cap 16 M12 female                                                                                                                                      |
| Device protection   Media         Flame resistance         Mechanical data   Material data         Material housing         Environmental characteristics   Climatic         Operating temperature min.         Operating temperature max.         Connection type 2         Family construction form         No. of poles         Family construction form         Gender         Color contact carrier         Coding         No. of poles                                           | flame retardant         Plastic         -20 °C         -20 °C         70 °C         Cap         16         M12         female         black                                                        |
| Device protection   Media         Flame resistance         Mechanical data   Material data         Material housing         Environmental characteristics   Climatic         Operating temperature min.         Operating temperature max.         Connection type 2         Family construction form         No. of poles         Family construction form         Gender         Color contact carrier         Coding         No. of poles         PIN 1                             | flame retardant         Plastic         -20 °C         -20 °C         70 °C         Cap         16         M12         female         black         A         5         +                          |
| Device protection   Media         Flame resistance         Mechanical data   Material data         Material housing         Environmental characteristics   Climatic         Operating temperature min.         Operating temperature max.         Connection type 2         Family construction form         No. of poles         Family construction form         Gender         Color contact carrier         Coding         No. of poles         PIN 1         PIN 2               | flame retardant         Plastic         -20 °C         -20 °C         70 °C         Cap         16         M12         female         black         A         5                                    |
| Device protection   Media         Flame resistance         Mechanical data   Material data         Material housing         Environmental characteristics   Climatic         Operating temperature min.         Operating temperature max.         Connection type 2         Family construction form         No. of poles         Family construction form         Gender         Color contact carrier         Coding         No. of poles         PIN 1         PIN 2         PIN 3 | flame retardant         Plastic         -20 °C         -20 °C         70 °C         Cap         16         M12         female         black         A         5         +         NC S 2         - |
| Device protection   Media         Flame resistance         Mechanical data   Material data         Material housing         Environmental characteristics   Climatic         Operating temperature min.         Operating temperature max.         Connection type 2         Family construction form         No. of poles         Family construction form         Gender         Color contact carrier         Coding         No. of poles         PIN 1         PIN 2               | flame retardant         Plastic         -20 °C         70 °C         Cap         16         M12         female         black         A         5         +         NC S 2                          |