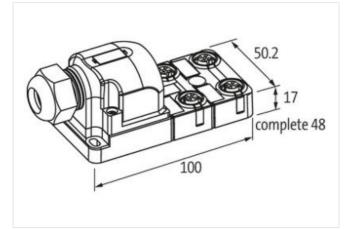

## Link to Product

Illustration

Product may differ from Image

| Commercial | data |
|------------|------|
|------------|------|

| ECLASS-6.0 | 27279219 |
|------------|----------|
| ECLASS-6.1 | 27279219 |
| ECLASS-7.0 | 27279219 |