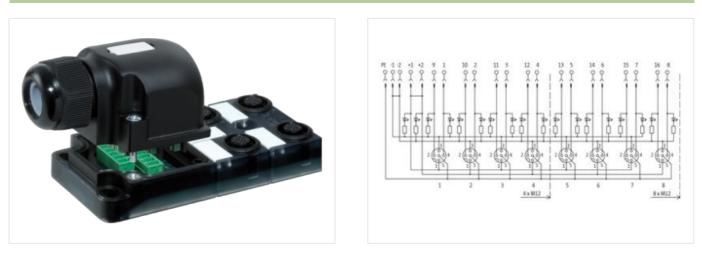

## EXACT12, 4XM12, 5-POLE, CAP, PLUG. SCREW-TERM

4-way, 5-pole Form PNP Screw plug-in terminals Plastic housings with good resistance against chemicals and oils. The resistance to aggressive media should be individually tested for your application. Further details on request.

## Link to Product

Illustration

Product may differ from Image

ECLASS-10.1

| Commercial data |          |  |
|-----------------|----------|--|
| ECLASS-6.0      | 27279219 |  |
| ECLASS-6.1      | 27279219 |  |
| ECLASS-7.0      | 27279219 |  |
| ECLASS-8.0      | 27279219 |  |
| ECLASS-9.0      | 27440108 |  |