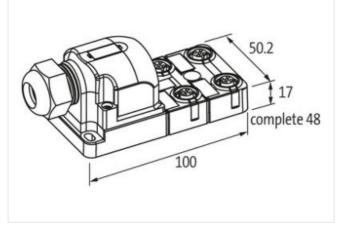

## Link to Product

Illustration

Product may differ from Image

ECLASS-10.1

| Commercial data |          |  |
|-----------------|----------|--|
| ECLASS-6.0      | 27279219 |  |
| ECLASS-6.1      | 27279219 |  |
| ECLASS-7.0      | 27279219 |  |
| ECLASS-8.0      | 27279219 |  |
| ECLASS-9.0      | 27440108 |  |