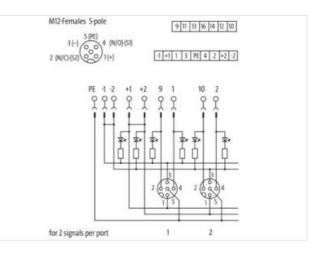

Murrelektronik GmbH | Falkenstraße 3 | 71570 Oppenweiler | Fon +49 (71 91) 47-0 | Fax +49 (71 91) 47-491000 | shop@murrelektronik.com | shop.murrelektronik.com

27440111

| ECLASS-11.1                                                                                                                                                                                                                                                                                                                                                           | 27440111                                                              |
|-----------------------------------------------------------------------------------------------------------------------------------------------------------------------------------------------------------------------------------------------------------------------------------------------------------------------------------------------------------------------|-----------------------------------------------------------------------|
| ECLASS-12.0                                                                                                                                                                                                                                                                                                                                                           | 27440111                                                              |
| ETIM-5.0                                                                                                                                                                                                                                                                                                                                                              | EC002585                                                              |
| customs tariff number                                                                                                                                                                                                                                                                                                                                                 | 85369010                                                              |
| GTIN                                                                                                                                                                                                                                                                                                                                                                  | 4048879055635                                                         |
| Packaging unit                                                                                                                                                                                                                                                                                                                                                        | 1                                                                     |
| Electrical data   Supply                                                                                                                                                                                                                                                                                                                                              |                                                                       |
| Operating voltage DC                                                                                                                                                                                                                                                                                                                                                  | 24 V                                                                  |
| Current operating per contact max.                                                                                                                                                                                                                                                                                                                                    | 4 A                                                                   |
| Total current max.                                                                                                                                                                                                                                                                                                                                                    | 8 A                                                                   |
| Installation                                                                                                                                                                                                                                                                                                                                                          |                                                                       |
| Connection cross section max.                                                                                                                                                                                                                                                                                                                                         | 1,5 mm <sup>2</sup>                                                   |
| AWG number max.                                                                                                                                                                                                                                                                                                                                                       | 16                                                                    |
| Installation   Connection                                                                                                                                                                                                                                                                                                                                             |                                                                       |
| Connection                                                                                                                                                                                                                                                                                                                                                            | Screw plug-in terminals                                               |
| Device protection   Electrical                                                                                                                                                                                                                                                                                                                                        |                                                                       |
| Degree of protection (EN IEC 60529)                                                                                                                                                                                                                                                                                                                                   | IP65, IP67                                                            |
| Device protection   Media                                                                                                                                                                                                                                                                                                                                             |                                                                       |
| Flame resistance                                                                                                                                                                                                                                                                                                                                                      | flame retardant                                                       |
| Machanical data   Matavial data                                                                                                                                                                                                                                                                                                                                       |                                                                       |
| Mechanical data   Material data                                                                                                                                                                                                                                                                                                                                       |                                                                       |
| Material housing                                                                                                                                                                                                                                                                                                                                                      | Plastic                                                               |
|                                                                                                                                                                                                                                                                                                                                                                       | Plastic                                                               |
| Material housing                                                                                                                                                                                                                                                                                                                                                      | Plastic<br>-20 °C                                                     |
| Material housing Environmental characteristics   Climatic                                                                                                                                                                                                                                                                                                             |                                                                       |
| Material housing<br>Environmental characteristics   Climatic<br>Operating temperature min.                                                                                                                                                                                                                                                                            | -20 °C                                                                |
| Material housing Environmental characteristics   Climatic Operating temperature min. Operating temperature max.                                                                                                                                                                                                                                                       | -20 °C                                                                |
| Material housing Environmental characteristics   Climatic Operating temperature min. Operating temperature max. Connection type 2                                                                                                                                                                                                                                     | -20 °C<br>70 °C                                                       |
| Material housing Environmental characteristics   Climatic Operating temperature min. Operating temperature max. Connection type 2 Family construction form                                                                                                                                                                                                            | -20 °C<br>70 °C<br>Cap                                                |
| Material housing Environmental characteristics   Climatic Operating temperature min. Operating temperature max. Connection type 2 Family construction form No. of poles                                                                                                                                                                                               | -20 °C<br>70 °C<br>Cap<br>21                                          |
| Material housing Environmental characteristics   Climatic Operating temperature min. Operating temperature max. Connection type 2 Family construction form No. of poles Family construction form                                                                                                                                                                      | -20 °C<br>70 °C<br>Cap<br>21<br>M12                                   |
| Material housing Environmental characteristics   Climatic Operating temperature min. Operating temperature max. Connection type 2 Family construction form No. of poles Family construction form Gender                                                                                                                                                               | -20 °C<br>70 °C<br>Cap<br>21<br>M12<br>female                         |
| Material housing Environmental characteristics   Climatic Operating temperature min. Operating temperature max. Connection type 2 Family construction form No. of poles Family construction form Gender Color contact carrier                                                                                                                                         | -20 °C<br>70 °C<br>21<br>M12<br>female<br>black                       |
| Material housing Environmental characteristics   Climatic Operating temperature min. Operating temperature max. Connection type 2 Family construction form No. of poles Family construction form Gender Color contact carrier Coding                                                                                                                                  | -20 °C<br>70 °C<br>Cap<br>21<br>M12<br>female<br>black<br>A           |
| Material housing Environmental characteristics   Climatic Operating temperature min. Operating temperature max. Connection type 2 Family construction form No. of poles Family construction form Gender Color contact carrier Coding No. of poles                                                                                                                     | -20 °C<br>70 °C<br>21<br>M12<br>female<br>black<br>A<br>5             |
| Material housing         Environmental characteristics   Climatic         Operating temperature min.         Operating temperature max.         Connection type 2         Family construction form         No. of poles         Family construction form         Gender         Color contact carrier         Coding         No. of poles                             | -20 °C<br>70 °C<br>Cap<br>21<br>M12<br>female<br>black<br>A<br>5<br>5 |
| Material housing         Environmental characteristics   Climatic         Operating temperature min.         Operating temperature max.         Connection type 2         Family construction form         No. of poles         Family construction form         Gender         Color contact carrier         Coding         No. of poles         PIN 1         PIN 2 | -20 °C<br>70 °C<br>Cap<br>21<br>M12<br>female<br>black<br>A<br>5<br>+ |