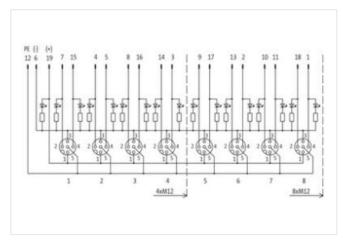

## EXACT12, 4XM12, 5-POLE, CON. M23 19 POLE

Without con. cable

4-way, 5-pole M23 plug connection 19-pole used with LED for digital PNP-signals 24 V DC

Plastic housings with good resistance against chemicals and oils.

| ECLASS-8.0                               | 27279219        |
|------------------------------------------|-----------------|
| ECLASS-9.0                               | 27440108        |
| ECLASS-10.1                              | 27440111        |
| ECLASS-11.1                              | 27440111        |
| ECLASS-12.0                              | 27440111        |
| ETIM-5.0                                 | EC002585        |
| customs tariff number                    | 85369010        |
| GTIN                                     | 4048879055666   |
| Packaging unit                           | 1               |
| Electrical data   Supply                 |                 |
| Operating voltage DC                     | 24 V            |
| Current operating per contact max.       | 4 A             |
| Total current max.                       | 8 A             |
| Device protection   Electrical           |                 |
| Degree of protection (EN IEC 60529)      | IP65, IP67      |
| Device protection   Media                |                 |
| Flame resistance                         | flame retardant |
| Mechanical data   Material data          |                 |
| Material housing                         | Plastic         |
| Environmental characteristics   Climatic |                 |
| Operating temperature min.               | -20 °C          |
| Operating temperature max.               | 80 °C           |
| Connection type 2                        |                 |
| Family construction form                 | M12             |
| Gender                                   | female          |
| Color contact carrier                    | black           |
| Coding                                   | A               |
| No. of poles                             | 5               |
| PIN 1                                    | +               |
| PIN 2                                    | NC S 2          |
| PIN 3                                    | -               |
| PIN 4                                    | NO S 1          |
| PIN 5                                    | PE              |
| Family construction form                 | M23             |
| Gender                                   | male            |
| Color contact carrier                    | black           |
| Coding                                   | A               |
| No. of poles                             | 19              |