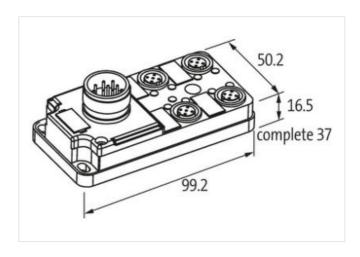

## EXACT12, 4XM12, 5-POLE, CON. M23 19 POLE

Without con. cable

4-way, 5-pole M23 plug connection 19-pole used with LED for digital PNP-signals 24 V DC

Plastic housings with good resistance against chemicals and oils.

## Illustration

Product may differ from Image

| Commercial data |          |  |
|-----------------|----------|--|
| ECLASS-6.0      | 27279219 |  |
| ECLASS-6.1      | 27279219 |  |
| ECLASS-7.0      | 27279219 |  |