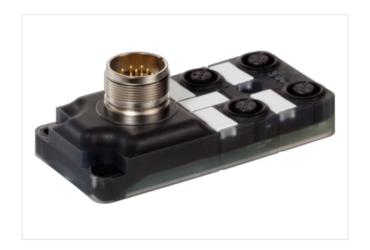

## EXACT12, 4XM12, 5-POLE, CON. M23 19 POLE

Without con. cable

4-way, 5-pole M23 plug connection 19-pole used with LED for digital PNP-signals 24 V DC

Plastic housings with good resistance against chemicals and oils.

## Illustration

Product may differ from Image

| Commercial data |          |  |
|-----------------|----------|--|
| ECLASS-6.0      | 27279219 |  |
| ECLASS-6.1      | 27279219 |  |
| ECLASS-7.0      | 27279219 |  |