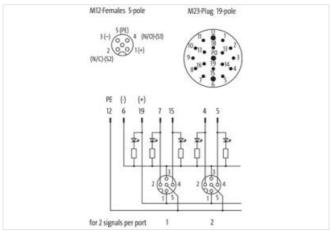

## EXACT12, 4XM12, 5-POLE, CON. M23 19 POLE

Without con. cable

4-way, 5-pole M23 plug connection 19-pole used with LED for digital PNP-signals 24 V DC

Plastic housings with good resistance against chemicals and oils.

| ECLASS-8.0                               | 27279219        |
|------------------------------------------|-----------------|
| ECLASS-9.0                               | 27440108        |
| ECLASS-10.1                              | 27440111        |
| ECLASS-11.1                              | 27440111        |
| ECLASS-12.0                              | 27440111        |
| ETIM-5.0                                 | EC002585        |
| customs tariff number                    | 85369010        |
| GTIN                                     | 4048879055666   |
| Packaging unit                           | 1               |
| Electrical data   Supply                 |                 |
| Operating voltage DC                     | 24 V            |
| Current operating per contact max.       | 4 A             |
| Total current max.                       | 8 A             |
| Device protection   Electrical           |                 |
| Degree of protection (EN IEC 60529)      | IP65, IP67      |
| Device protection   Media                |                 |
| Flame resistance                         | flame retardant |
| Mechanical data   Material data          |                 |
| Material housing                         | Plastic         |
| Environmental characteristics   Climatic |                 |
| Operating temperature min.               | -20 °C          |
| Operating temperature max.               | 80 °C           |
| Connection type 2                        |                 |
| Family construction form                 | M12             |
| Gender                                   | female          |
| Color contact carrier                    | black           |
| Coding                                   | A               |
| No. of poles                             | 5               |
| PIN 1                                    | +               |
| PIN 2                                    | NC S 2          |
| PIN 3                                    | -               |
| PIN 4                                    | NO S 1          |
| PIN 5                                    | PE              |
| Family construction form                 | M23             |
| Gender                                   | male            |
| Color contact carrier                    | black           |
| Coding                                   | A               |
| No. of poles                             | 19              |