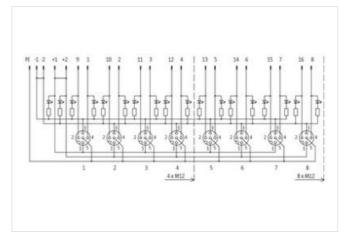

## **EXACT12, 4XM12, 5-POLE, BASIC HOUSING**

Without homerun-cable

4-way, 5-pole Form PNP

Screw plug-in terminals

Plastic housings with good resistance against chemicals and oils.

The resistance to aggressive media should be individually tested for your application. Further details on request.

| ECLASS-9.0                               | 27440108        |
|------------------------------------------|-----------------|
| ECLASS-10.1                              | 27440111        |
| ECLASS-11.1                              | 27440111        |
| ECLASS-12.0                              | 27440111        |
| ETIM-5.0                                 | EC002585        |
| customs tariff number                    | 85369010        |
| GTIN                                     | 4048879055857   |
| Packaging unit                           | 1               |
| Electrical data   Supply                 |                 |
| Operating voltage DC                     | 24 V            |
| Current operating per contact max.       | 4 A             |
| Total current max.                       | 8 A             |
| Device protection   Electrical           |                 |
| Degree of protection (EN IEC 60529)      | IP65, IP67      |
| Device protection   Media                |                 |
| Flame resistance                         | flame retardant |
| Mechanical data   Material data          |                 |
| Material housing                         | Plastic         |
| Environmental characteristics   Climatic |                 |
| Operating temperature min.               | -20 °C          |
| Operating temperature max.               | 70 °C           |
| Connection type 2                        |                 |
| Family construction form                 | Сар             |
| No. of poles                             | 12              |
| Family construction form                 | M12             |
| Gender                                   | female          |
| Color contact carrier                    | black           |
| Coding                                   | A               |
| No. of poles                             | 5               |
| PIN 1                                    | +               |
| PIN 2                                    | NC S 2          |
| PIN 3                                    | -               |
| PIN 4                                    | NO S 1          |
| PIN 5                                    | PE              |