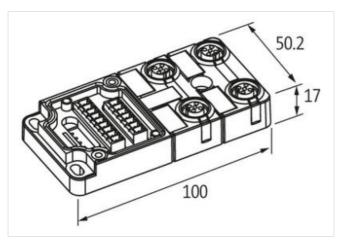

## **EXACT12, 4XM12, 5-POLE, BASIC HOUSING**

Without homerun-cable

4-way, 5-pole Form PNP

Screw plug-in terminals

Plastic housings with good resistance against chemicals and oils.

The resistance to aggressive media should be individually tested for your application. Further details on request.