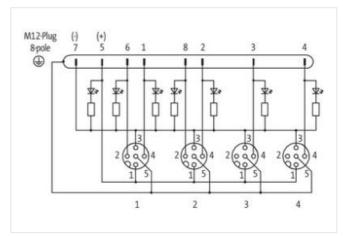

## EXACT12, 4XM12, 4 POLE

Conn.M12 8pole

4-way 4-pole (port 3+4) 5-pole (port 1+2) M12 plug connection, 8-pole with LED for digital PNP-signals 24 V DC Plastic housings with good resistance against chemicals and oils.