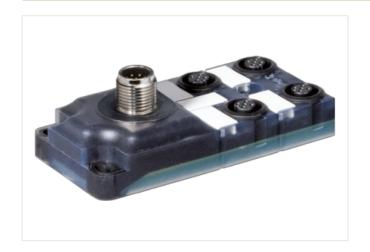

## EXACT12, 4XM12, 4 POLE

Conn.M12 8pole

4-way 4-pole (port 3+4) 5-pole (port 1+2) M12 plug connection, 8-pole with LED for digital PNP-signals 24 V DC Plastic housings with good resistance against chemicals and oils.

## Illustration

Product may differ from Image

| Commercial da | ıa |  |
|---------------|----|--|
| FCLASS-6.0    |    |  |

| ECLASS-6.0 | 27279219 |
|------------|----------|
| ECLASS-6.1 | 27279219 |
| ECLASS-7.0 | 27279219 |