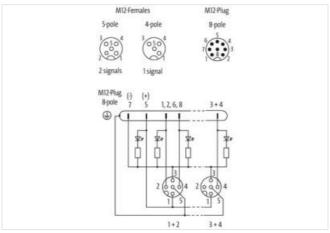

## EXACT12, 4XM12, 4 POLE

Conn.M12 8pole

4-way 4-pole (port 3+4) 5-pole (port 1+2) M12 plug connection, 8-pole with LED for digital PNP-signals 24 V DC Plastic housings with good resistance against chemicals and oils.