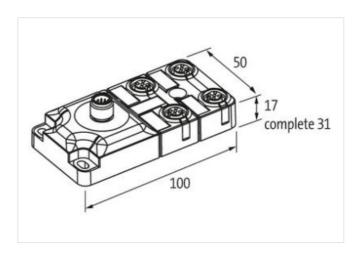

## EXACT12, 4XM12, 4 POLE

Conn.M12 8pole

4-way 4-pole (port 3+4) 5-pole (port 1+2) M12 plug connection, 8-pole with LED for digital PNP-signals 24 V DC Plastic housings with good resistance against chemicals and oils.