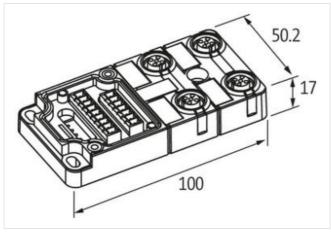

## **EXACT12, 4XM12, 4 POLE BASIC HOUSING, NPN-LED'S**

Without homerun-cable

4-way, 4-pole Form NPN

Screw plug-in terminals

Plastic housings with good resistance against chemicals and oils.

The resistance to aggressive media should be individually tested for your application. Further details on request.