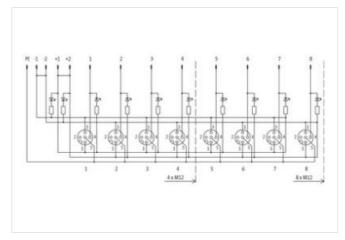

## **EXACT12, 4XM12, 4 POLE BASIC HOUSING, NPN-LED'S**

Without homerun-cable

4-way, 4-pole Form NPN

Screw plug-in terminals

Plastic housings with good resistance against chemicals and oils.

The resistance to aggressive media should be individually tested for your application. Further details on request.