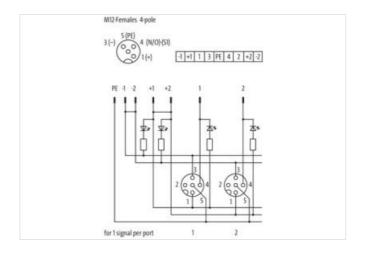

stay connected

| ECLASS-9.0                              | 27440108        |
|-----------------------------------------|-----------------|
| ECLASS-10.1                             | 27440111        |
| ECLASS-11.1                             | 27440111        |
| ECLASS-12.0                             | 27440111        |
| ETIM-5.0                                | EC002585        |
| customs tariff number                   | 85369010        |
| GTIN                                    | 4048879056076   |
| Packaging unit                          | 1               |
|                                         | '               |
| Electrical data   Supply                |                 |
| Operating voltage DC                    | 24 V            |
| Current operating per contact max.      | 4 A             |
| Total current max.                      | 8 A             |
| Device protection   Electrical          |                 |
| Degree of protection (EN IEC 60529)     | IP65, IP67      |
| Device protection   Media               |                 |
| Flame resistance                        | flame retardant |
| Mechanical data   Material data         |                 |
| Material housing                        | Plastic         |
| Environmental characteristics   Climati | ic              |
| Operating temperature min.              | -20 °C          |
| Operating temperature max.              | 70 °C           |
| Connection type 2                       |                 |
| Family construction form                | Сар             |
| No. of poles                            | 9               |
| Family construction form                | M12             |
| Gender                                  | female          |
| Color contact carrier                   | black           |
| Coding                                  | A               |
| No. of poles                            | 4               |
| PIN 1                                   | +               |
| PIN 2                                   | n.c.            |
| PIN 3                                   | •               |
| PIN 4                                   | NO S 1          |
| PIN 5                                   | PE              |