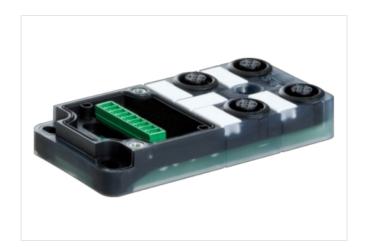

## **EXACT12, 4XM12, 4 POLE BASIC HOUSING, NPN-LED'S**

Without homerun-cable

4-way, 4-pole Form NPN

Screw plug-in terminals

Plastic housings with good resistance against chemicals and oils.

The resistance to aggressive media should be individually tested for your application. Further details on request.

## Illustration

Product may differ from Image

| Commercial data |          |
|-----------------|----------|
| ECLASS-6.0      | 27279219 |
| ECLASS-6.1      | 27279219 |
| ECLASS-7.0      | 27279219 |
| ECLASS-8.0      | 27279219 |