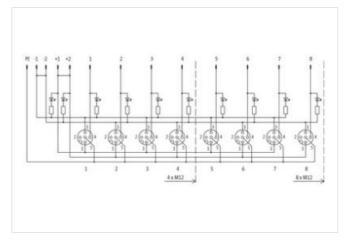

## **EXACT12, 4XM12, 4 POLE BASIC HOUSING**

Without homerun-cable

4-way, 4-pole Form PNP

Screw plug-in terminals

Plastic housings with good resistance against chemicals and oils.

The resistance to aggressive media should be individually tested for your application. Further details on request.

stay connected

| ECLASS-9.0                              | 27440108        |
|-----------------------------------------|-----------------|
| ECLASS-10.1                             | 27440111        |
| ECLASS-11.1                             | 27440111        |
| ECLASS-12.0                             | 27440111        |
| ETIM-5.0                                | EC002585        |
| customs tariff number                   | 85369010        |
| GTIN                                    | 4048879056083   |
| Packaging unit                          | 1               |
| Electrical data   Supply                |                 |
| Operating voltage DC                    | 24 V            |
| Current operating per contact max.      | 4 A             |
| Total current max.                      | 8 A             |
| Device protection   Electrical          |                 |
| Degree of protection (EN IEC 60529)     | IP65, IP67      |
| Device protection   Media               |                 |
| Flame resistance                        | flame retardant |
| Mechanical data   Material data         |                 |
| Material housing                        | Plastic         |
| Environmental characteristics   Climati | С               |
| Operating temperature min.              | -20 °C          |
| Operating temperature max.              | 70 °C           |
| Connection type 2                       |                 |
| Family construction form                | Сар             |
| No. of poles                            | 12              |
| Family construction form                | M12             |
| Gender                                  | female          |
| Color contact carrier                   | black           |
| Coding                                  | A               |
| No. of poles                            | 4               |
| PIN 1                                   | +               |
| PIN 2                                   | n.c.            |
| PIN 3                                   | -               |
| PIN 4                                   | NO S 1          |