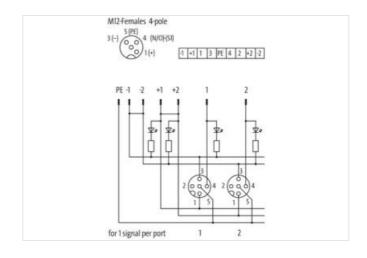

stay connected

| ECLASS-9.0                              | 27440108        |
|-----------------------------------------|-----------------|
| ECLASS-10.1                             | 27440111        |
| ECLASS-11.1                             | 27440111        |
| ECLASS-12.0                             | 27440111        |
| ETIM-5.0                                | EC002585        |
| customs tariff number                   | 85369010        |
| GTIN                                    | 4048879056083   |
| Packaging unit                          | 1               |
| Electrical data   Supply                |                 |
| Operating voltage DC                    | 24 V            |
| Current operating per contact max.      | 4 A             |
| Total current max.                      | 8 A             |
| Device protection   Electrical          |                 |
| Degree of protection (EN IEC 60529)     | IP65, IP67      |
| Device protection   Media               |                 |
| Flame resistance                        | flame retardant |
| Mechanical data   Material data         |                 |
| Material housing                        | Plastic         |
| Environmental characteristics   Climati | С               |
| Operating temperature min.              | -20 °C          |
| Operating temperature max.              | 70 °C           |
| Connection type 2                       |                 |
| Family construction form                | Сар             |
| No. of poles                            | 12              |
| Family construction form                | M12             |
| Gender                                  | female          |
| Color contact carrier                   | black           |
| Coding                                  | A               |
| No. of poles                            | 4               |
| PIN 1                                   | +               |
| PIN 2                                   | n.c.            |
| PIN 3                                   | -               |
| PIN 4                                   | NO S 1          |