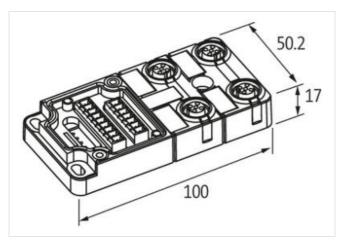

## Illustration

Product may differ from Image

| Commercial data |          |
|-----------------|----------|
| ECLASS-6.0      | 27279219 |
| ECLASS-6.1      | 27279219 |
| ECLASS-7.0      | 27279219 |
| ECLASS-8.0      | 27279219 |