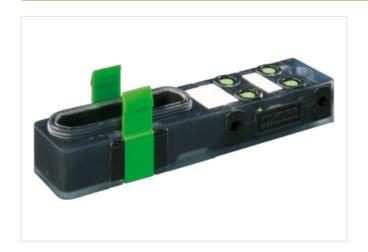

## **EXACT8, 4XM8, 4 POLE BASIC HOUSING**

Without homerun-cable

4-way, 4-pole

Inline face or side mounting

Plastic housings with good resistance against chemicals and oils.

The resistance to aggressive media should be individually tested for your application. Further details on request.

## Illustration

Product may differ from Image

| Commercial data |          |  |
|-----------------|----------|--|
| ECLASS-6.0      | 27279219 |  |
| ECLASS-6.1      | 27279219 |  |
| ECLASS-7.0      | 27279219 |  |
| ECLASS-8.0      | 27279219 |  |
| ECLASS-9.0      | 27440108 |  |