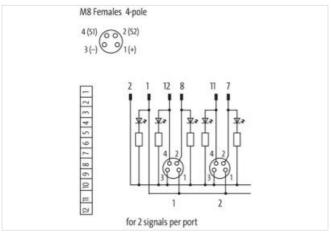

## **EXACT8, 4XM8, 4 POLE BASIC HOUSING**

Without homerun-cable

4-way, 4-pole

Inline face or side mounting

Plastic housings with good resistance against chemicals and oils.

The resistance to aggressive media should be individually tested for your application. Further details on request.

| ECLASS-10.1                              | 27440111                   |
|------------------------------------------|----------------------------|
| ECLASS-11.1                              | 27440111                   |
| ECLASS-12.0                              | 27440111                   |
| ETIM-5.0                                 | EC002585                   |
| customs tariff number                    | 85444290                   |
| GTIN                                     | 4048879056298              |
| Packaging unit                           | 1                          |
| Electrical data   Supply                 |                            |
| Operating voltage DC                     | 24 V                       |
| Current operating per contact max.       | 2 A                        |
| Total current max.                       | 8 A                        |
| Device protection   Electrical           |                            |
| Degree of protection (EN IEC 60529)      | IP65, IP67                 |
| Environmental characteristics   Climatic |                            |
| Operating temperature min.               | -20 °C                     |
| Operating temperature max.               | 70 °C                      |
| Additional condition temperature range   | depending on cable quality |
| Connection type 1                        |                            |
| Family construction form                 | Сар                        |
| No. of poles                             | 12                         |