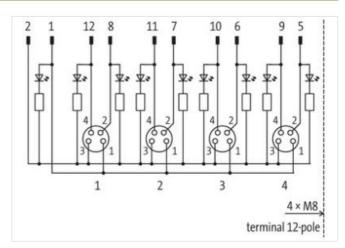

## **EXACT8, 4XM8, 4 POLE BASIC HOUSING**

Without homerun-cable

4-way, 4-pole

Inline face or side mounting

Plastic housings with good resistance against chemicals and oils.

The resistance to aggressive media should be individually tested for your application. Further details on request.

| ECLASS-10.1                              | 27440111                   |
|------------------------------------------|----------------------------|
| ECLASS-11.1                              | 27440111                   |
| ECLASS-12.0                              | 27440111                   |
| ETIM-5.0                                 | EC002585                   |
| customs tariff number                    | 85444290                   |
| GTIN                                     | 4048879056298              |
| Packaging unit                           | 1                          |
| Electrical data   Supply                 |                            |
| Operating voltage DC                     | 24 V                       |
| Current operating per contact max.       | 2 A                        |
| Total current max.                       | 8 A                        |
| Device protection   Electrical           |                            |
| Degree of protection (EN IEC 60529)      | IP65, IP67                 |
| Environmental characteristics   Climatic |                            |
| Operating temperature min.               | -20 °C                     |
| Operating temperature max.               | 70 °C                      |
| Additional condition temperature range   | depending on cable quality |
| Connection type 1                        |                            |
| Family construction form                 | Сар                        |
| No. of poles                             | 12                         |