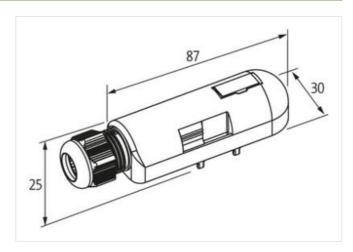

## Illustration

Product may differ from Image

| Commercial data |          |
|-----------------|----------|
| ECLASS-6.0      | 27143423 |
| ECLASS-6.1      | 27279219 |
| ECLASS-7.0      | 27279219 |
| ECLASS-8.0      | 27279219 |
| ECLASS-9.0      | 27440108 |