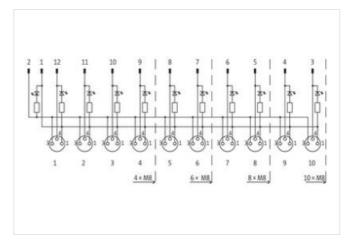

## **EXACT8, 10XM8, 3 POLE BASIC HOUSING**

NPN-LED's

10-way, 3-pole Inline face or side mounting for NPN signals 24 V DC

Plastic housings with good resistance against chemicals and oils.

The resistance to aggressive media should be individually tested for your application. Further details on request.

| ECLASS-9.0                               | 27440108                   |  |
|------------------------------------------|----------------------------|--|
| ECLASS-10.1                              | 27440111                   |  |
| ECLASS-11.1                              | 27440111                   |  |
| ECLASS-12.0                              | 27440111                   |  |
| ETIM-5.0                                 | EC002585                   |  |
| customs tariff number                    | 85369010                   |  |
| GTIN                                     | 4048879057011              |  |
| Packaging unit                           | 1                          |  |
| Electrical data   Supply                 |                            |  |
| Operating voltage DC                     | 24 V                       |  |
| Current operating per contact max.       | 2 A                        |  |
| Total current max.                       | 8 A                        |  |
| Device protection   Electrical           |                            |  |
| Degree of protection (EN IEC 60529)      | IP65, IP67                 |  |
| Environmental characteristics   Climatic |                            |  |
| Operating temperature min.               | -20 °C                     |  |
| Operating temperature max.               | 70 °C                      |  |
| Additional condition temperature range   | depending on cable quality |  |
| Connection type 2                        |                            |  |
| Family construction form                 | Сар                        |  |
| No. of poles                             | 12                         |  |
| PIN 1                                    | Bu 1 Pin 1                 |  |
| PIN 2                                    | Bu 1 Pin 2                 |  |
| PIN 3                                    | Bu 1 Pin 3                 |  |
| PIN 4                                    | Bu 1 Pin 4                 |  |
| PIN 5                                    | Bu 2 Pin 1                 |  |
| PIN 6                                    | Bu 2 Pin 2                 |  |
| PIN 7                                    | Bu 2 Pin 3                 |  |
| PIN 8                                    | Bu 2 Pin 4                 |  |
| PIN 9                                    | Bu 3 Pin 1                 |  |
| PIN 10                                   | Bu 3 Pin 2                 |  |
| PIN 11                                   | Bu 3 Pin 3                 |  |
| PIN 12                                   | Bu 3 Pin 4                 |  |
| PIN 13                                   | Bu 4 Pin 1                 |  |
| PIN 14                                   | Bu 4 Pin 2                 |  |
| PIN 15                                   | Bu 4 Pin 3                 |  |
| PIN 16                                   | Bu 4 Pin 4                 |  |
| PIN 17                                   | Bu 1 Pin 5                 |  |
| PIN 18                                   | Bu 2 Pin 5                 |  |
| PIN 19                                   | Bu 3 Pin 5                 |  |
| PIN 20                                   | Bu 4 Pin 5                 |  |
| PIN 21                                   | Br 1 - Br 4                |  |
| Family construction form                 | M8                         |  |
| Gender                                   | female                     |  |
| Color contact carrier                    | black                      |  |
| Coding                                   | A                          |  |
| No. of poles                             | 3                          |  |
| PIN 1                                    | +                          |  |
| PIN 3                                    | -                          |  |
| PIN 4                                    | S                          |  |