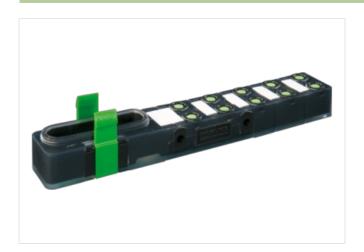

## **EXACT8, 10XM8, 3 POLE BASIC HOUSING**

NPN-LED's

10-way, 3-pole Inline face or side mounting for NPN signals 24 V DC

Plastic housings with good resistance against chemicals and oils.

The resistance to aggressive media should be individually tested for your application. Further details on request.

## Illustration

Product may differ from Image

| Commercial data |          |  |
|-----------------|----------|--|
| ECLASS-6.0      | 27279219 |  |
| ECLASS-6.1      | 27279219 |  |
| ECLASS-7.0      | 27279219 |  |
| ECLASS-8.0      | 27279219 |  |