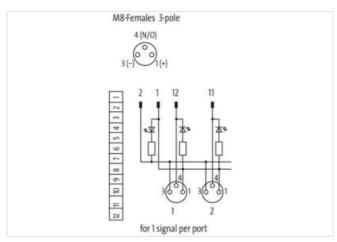

## **EXACT8, 10XM8, 3 POLE BASIC HOUSING**

NPN-LED's

10-way, 3-pole Inline face or side mounting for NPN signals 24 V DC

Plastic housings with good resistance against chemicals and oils.

The resistance to aggressive media should be individually tested for your application. Further details on request.

| ECLASS-9.0                               | 27440108                   |  |
|------------------------------------------|----------------------------|--|
| ECLASS-10.1                              | 27440111                   |  |
| ECLASS-11.1                              | 27440111                   |  |
| ECLASS-12.0                              | 27440111                   |  |
| ETIM-5.0                                 | EC002585                   |  |
| customs tariff number                    | 85369010                   |  |
| GTIN                                     | 4048879057011              |  |
| Packaging unit                           | 1                          |  |
| Electrical data   Supply                 |                            |  |
| Operating voltage DC                     | 24 V                       |  |
| Current operating per contact max.       | 2 A                        |  |
| Total current max.                       | 8 A                        |  |
| Device protection   Electrical           |                            |  |
| Degree of protection (EN IEC 60529)      | IP65, IP67                 |  |
| Environmental characteristics   Climatic |                            |  |
| Operating temperature min.               | -20 °C                     |  |
| Operating temperature max.               | 70 °C                      |  |
| Additional condition temperature range   | depending on cable quality |  |
| Connection type 2                        |                            |  |
| Family construction form                 | Сар                        |  |
| No. of poles                             | 12                         |  |
| PIN 1                                    | Bu 1 Pin 1                 |  |
| PIN 2                                    | Bu 1 Pin 2                 |  |
| PIN 3                                    | Bu 1 Pin 3                 |  |
| PIN 4                                    | Bu 1 Pin 4                 |  |
| PIN 5                                    | Bu 2 Pin 1                 |  |
| PIN 6                                    | Bu 2 Pin 2                 |  |
| PIN 7                                    | Bu 2 Pin 3                 |  |
| PIN 8                                    | Bu 2 Pin 4                 |  |
| PIN 9                                    | Bu 3 Pin 1                 |  |
| PIN 10                                   | Bu 3 Pin 2                 |  |
| PIN 11                                   | Bu 3 Pin 3                 |  |
| PIN 12                                   | Bu 3 Pin 4                 |  |
| PIN 13                                   | Bu 4 Pin 1                 |  |
| PIN 14                                   | Bu 4 Pin 2                 |  |
| PIN 15                                   | Bu 4 Pin 3                 |  |
| PIN 16                                   | Bu 4 Pin 4                 |  |
| PIN 17                                   | Bu 1 Pin 5                 |  |
| PIN 18                                   | Bu 2 Pin 5                 |  |
| PIN 19                                   | Bu 3 Pin 5                 |  |
| PIN 20                                   | Bu 4 Pin 5                 |  |
| PIN 21                                   | Br 1 - Br 4                |  |
| Family construction form                 | M8                         |  |
| Gender                                   | female                     |  |
| Color contact carrier                    | black                      |  |
| Coding                                   | A                          |  |
| No. of poles                             | 3                          |  |
| PIN 1                                    | +                          |  |
| PIN 3                                    | -                          |  |
| PIN 4                                    | S                          |  |