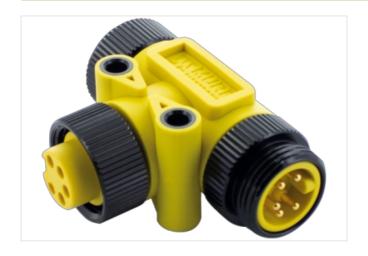

## Mini (7/8) 5 pole Tee, Male (Ext.)/2x Female

Yellow Housing

5-pole T-coupler 7/8" - 7/8", female/male Parallel circuit

## Illustration

Product may differ from Image

| Commercial data       |               |
|-----------------------|---------------|
| ECLASS-10.1           | 27440106      |
| ECLASS-11.1           | 27440106      |
| ECLASS-12.0           | 27440106      |
| customs tariff number | 85366990      |
| GTIN                  | 4065909016145 |
| Packaging unit        | 1             |