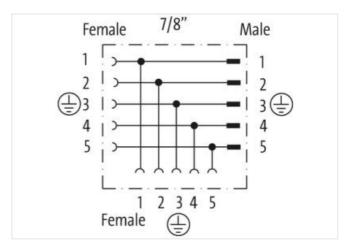

## Mini (7/8) 5 pole Tee, Male (Ext.)/2x Female

Yellow Housing

5-pole T-coupler 7/8" - 7/8", female/male Parallel circuit