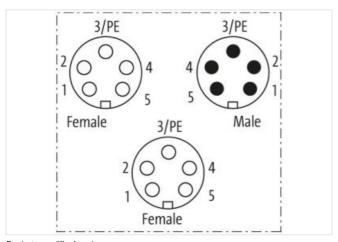

## Mini (7/8) 5 pole Tee, Male (Ext.)/2x Female

Yellow Housing

5-pole T-coupler 7/8" - 7/8", female/male Parallel circuit