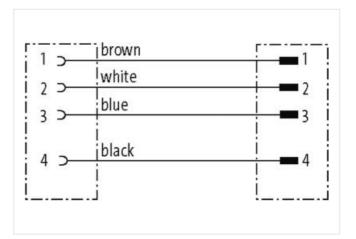

## Valve plug MSC SuperSeal male/MSC SuperSeal female

PUR 4x0.75 sw 5m

Xtreme - Outdoor Male straight - female straight max. 24 V DC 4-pole

without components

Plastic housings with good resistance against chemicals and oils.