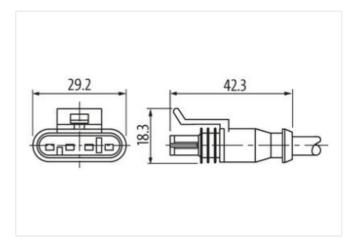

## Illustration

Product may differ from Image

| Coating contact         tin-plated           Family construction form         Super-Seal           Material contact         Copper alloy           No. of poles         4           Degree of protection (EN IEC 60529)         IP67, IP69K           Side 2           Wound on inserted           Coating contact         tin-plated           Family construction form         Super-Seal           No. of poles         4           Commercial date           ECLASS-6.0         27279218           ECLASS-6.1         27279218           ECLASS-7.0         27279218           ECLASS-7.0         27279218           ECLASS-7.0         27279218           ECLASS-1.1         27060312           ECLASS-1.1         27060312           ECLASS-1.1         27060312           ECLASS-1.1         27060312           ECLASS-1.2.0         27060312           ECLASS-1.2.0         E0000830           Colspan="2">Colspan="2">Colspan="2">Colspan="2">Colspan="2">Colspan="2">Colspan="2">Colspan="2">Colspan="2">Colspan="2">Colspan="2">Colspan="2">Colspan="2">Colspan="2">Colspan="2">Colspan="2">Colspan="2">Colspan="2">Colspan="2">C                                                                                                                                                                                                                                                                                                                                                                                                                                                                                                                                                                                                                                                                                                                                                                                                                                                                                                                                                                                   | Cable length                           | 5 m                |
|--------------------------------------------------------------------------------------------------------------------------------------------------------------------------------------------------------------------------------------------------------------------------------------------------------------------------------------------------------------------------------------------------------------------------------------------------------------------------------------------------------------------------------------------------------------------------------------------------------------------------------------------------------------------------------------------------------------------------------------------------------------------------------------------------------------------------------------------------------------------------------------------------------------------------------------------------------------------------------------------------------------------------------------------------------------------------------------------------------------------------------------------------------------------------------------------------------------------------------------------------------------------------------------------------------------------------------------------------------------------------------------------------------------------------------------------------------------------------------------------------------------------------------------------------------------------------------------------------------------------------------------------------------------------------------------------------------------------------------------------------------------------------------------------------------------------------------------------------------------------------------------------------------------------------------------------------------------------------------------------------------------------------------------------------------------------------------------------------------------------------------|----------------------------------------|--------------------|
| Coating contact         tin-plated           Family construction form         Super-Seal           Material contact         Copper alloy           No. of poles         4           Degree of protection (EN IEC 60529)         IP67, IP69K           Side 2           Wound on inserted           Coating contact         tin-plated           Family construction form         Super-Seal           No. of poles         4           Commercial date           ECLASS-6.0         27279218           ECLASS-6.1         27279218           ECLASS-7.0         27279218           ECLASS-7.0         27279218           ECLASS-7.0         27279218           ECLASS-1.1         27060312           ECLASS-1.1         27060312           ECLASS-1.1         27060312           ECLASS-1.1         27060312           ECLASS-1.2.0         27060312           ECLASS-1.2.0         E0000830           Colspan="2">Colspan="2">Colspan="2">Colspan="2">Colspan="2">Colspan="2">Colspan="2">Colspan="2">Colspan="2">Colspan="2">Colspan="2">Colspan="2">Colspan="2">Colspan="2">Colspan="2">Colspan="2">Colspan="2">Colspan="2">Colspan="2">C                                                                                                                                                                                                                                                                                                                                                                                                                                                                                                                                                                                                                                                                                                                                                                                                                                                                                                                                                                                   | Side 1                                 |                    |
| Family construction form         SuperSeal           Material contact         Copper alloy           No. of poles         4           Degree of protection (EN IEC 60529)         IP67, IP69K           Side 2           Mounting method         inserted           Coating contact         tim-plated           Family construction form         SuperSeal           No. of poles         4           Commercial data           ECLASS-6.0         27279218           ECLASS-7.0         27279218           ECLASS-7.0         27279218           ECLASS-8.0         27279218           ECLASS-9.0         27060312           ECLASS-10.1         27060312           ECLASS-10.2         27060312           ECLASS-11.1         27060312           ECLASS-12.0         27060312           ECLASS-10.1         85444290           GTIN         4048879703734           Packaging unit         1           ***** Electrical data   Supply           Operating voltage DC max.         24 V           Current operating per contact max.         7 A           **** Diagnostics**           Status indication   LD         no                                                                                                                                                                                                                                                                                                                                                                                                                                                                                                                                                                                                                                                                                                                                                                                                                                                                                                                                                                                                    | Mounting method                        | inserted           |
| Material contact         Copper alloy           No. of poles         4           Degree of protection (EN IEC 60529)         IP67, IP68K           Side 2           Mounting method         inserted           Coating contact         tin-plated           Family construction form         SuperSeal           No. of poles         4           Commercial data           ECLASS-6.0         27279218           ECLASS-6.1         27279218           ECLASS-7.0         27279218           ECLASS-8.0         27279218           ECLASS-9.0         27060312           ECLASS-9.0         27060312           ECLASS-10.1         27060312           ECLASS-11.1         27060312           ECLASS-12.0         27060312           ETIM-5.0         EC000830           customs tariff number         85444290           GTIN         4048879703734           Packaging unit         1           Electrical data   Supply           Operating voltage DC max.         24 V           Current operating per contact max.         7 A           Diagnostics           Status indication LED         no           Installation   Con                                                                                                                                                                                                                                                                                                                                                                                                                                                                                                                                                                                                                                                                                                                                                                                                                                                                                                                                                                                             | Coating contact                        | tin-plated         |
| No. of poles 4 Degree of protection (EN IEC 60529) IP67, IP69K  Side 2  Wounting method inserted Coating contact tin-plated Family construction form SuperSeal No. of poles 4  Commercial dat  ECLASS-6.0 27279218  ECLASS-6.1 27279218  ECLASS-7.0 27279218  ECLASS-7.0 27279218  ECLASS-8.0 27279218  ECLASS-9.0 27060312  ECLASS-10.1 27060312  ECLASS-11.1 27060312  ECLASS-11.1 27060312  ECLASS-12.0 27060312  ECLASS-12.0 27060312  ETIM-5.0 EC000830  customs tariff number 85444290  GTIN 4048879703734  Packaging unit 1  Electrical data   Supply  Operating voltage DC max. 24 V  Current operating per contact max. 7 A  Diagnostics  Status indication LED no  Installation   Connection  Family construction form AMP SuperSeal 1.5  Device protection   Electrical  Additional condition protection degree inserted                                                                                                                                                                                                                                                                                                                                                                                                                                                                                                                                                                                                                                                                                                                                                                                                                                                                                                                                                                                                                                                                                                                                                                                                                                                                                            | Family construction form               | SuperSeal          |
| Degree of protection (EN IEC 60529)         IP67, IP69K           Side 2           Mounting method         inserted           Coaling contact         tin-plated           Family construction form         SuperSeal           No. of poles         4           Commercial data           ECLASS-6.0         27279218           ECLASS-6.1         27279218           ECLASS-7.0         27279218           ECLASS-8.0         27279218           ECLASS-9.0         27060312           ECLASS-1.1         27060312           ECLASS-11.1         27060312           ECLASS-12.0         27060312           ECLASS-13.0         EC000830           coustoms tariff number         8544290           GTIN         404887903734           Packaging unit         1           Electrical data   Supply           Operating voltage DC max.         24 V           Current operating per contact max.         7 A           Diagnostics           Status indication LED         no           Installation   Connection           Enable of protection   Electrical           Additional condition protection degree         inserted                                                                                                                                                                                                                                                                                                                                                                                                                                                                                                                                                                                                                                                                                                                                                                                                                                                                                                                                                                                              | Material contact                       | Copper alloy       |
| Side 2           Mounting method         inserted           Coating contact         tin-plated           Family construction form         SuperSeal           No. of poles         4           Commercial data           ECLASS-6.0         27279218           ECLASS-6.1         27279218           ECLASS-7.0         27279218           ECLASS-8.0         27279218           ECLASS-9.0         27060312           ECLASS-10.1         27060312           ECLASS-11.1         27060312           ECLASS-12.0         27060312           ECLASS-12.0         27060312           ECLASS-12.0         27060312           ECININ         4048879703734           Packaging unit         1           Electrical data   Supply           Operating voltage DC max.         24 V           Current operating per contact max.         7 A           Diagnostics           Status indication LED         no           Installation   Connection           Family construction form         AMP SuperSeal 1.5           Device protection   Electrical           Additional condition protection degree         inserted                                                                                                                                                                                                                                                                                                                                                                                                                                                                                                                                                                                                                                                                                                                                                                                                                                                                                                                                                                                                            | No. of poles                           | 4                  |
| Mounting method inserted Coating contact tin-plated Family construction form SuperSeal No. of poles 4  Commercial date ECLASS 6.0 27279218 ECLASS 7.0 27279218 ECLASS 8.0 27279218 ECLASS 8.0 27279218 ECLASS 8.0 27279218 ECLASS 8.0 27279218 ECLASS 9.0 27060312 ECLASS 9.0 27060312 ECLASS 10.1 27060312 ECLASS 11.1 27060312 ECLASS 12.0 27060312 ECLASS 12.0 27060312 ECLASS 12.0 12000312 ECLAS 12000312 ECLASS 12000312 ECLAS 12 | Degree of protection (EN IEC 60529)    | IP67, IP69K        |
| Coating contact         tin-plated           Family construction form         SuperSeal           No. of poles         4           Commercial data           ECLASS-6.0           ECLASS-6.1           ECLASS-6.1           ECLASS-6.1           ECLASS-7.0           ECLASS-8.0           ECLASS-8.0           ECLASS-9.0           ECLASS-9.0           ECLASS-10.1           ECLASS-11.1           ECLASS-12.0                                                                                                                                                                                                                                                                                                                                                                                                                                                                                                                                                                                                                                                                                                                                                                                                                                                                                                                                                                                                                                                                                                                                                                                                                                                                                                                        | Side 2                                 |                    |
| Family construction form         SuperSeal           No. of poles         4           Commercial data           ECLASS-6.0         27279218           ECLASS-6.1         27279218           ECLASS-7.0         27279218           ECLASS-8.0         27279218           ECLASS-9.0         27060312           ECLASS-10.1         27060312           ECLASS-11.1         27060312           ECLASS-12.0         27060312           ETIM-5.0         EC000830           customs tariff number         85444290           GTIN         4048879703734           Packaging unit         1           Electrical data   Supply           Operating voltage DC max.         24 V           Current operating per contact max.         7 A           Diagnostics           Status indication LED         no           Installation   Connection           Family construction form         AMP SuperSeal 1.5           Device protection   Electrical           Additional condition protection degree         inserted                                                                                                                                                                                                                                                                                                                                                                                                                                                                                                                                                                                                                                                                                                                                                                                                                                                                                                                                                                                                                                                                                                                | Mounting method                        | inserted           |
| No. of poles         4           Commercial data           ECLASS-6.0         27279218           ECLASS-6.1         27279218           ECLASS-7.0         27279218           ECLASS-8.0         27279218           ECLASS-9.0         27060312           ECLASS-9.0         27060312           ECLASS-10.1         27060312           ECLASS-12.0         27060312           ETIM-5.0         EC000830           customs tariff number         85444290           GTIN         4048879703734           Packaging unit         1           Electrical data   Supply           Operating voltage DC max.         24 V           Current operating per contact max.         7 A           Diagnostics           Status indication LED         no           Installation   Connection           Family construction form         AMP SuperSeal 1.5           Device protection   Electrical           Additional condition protection degree         inserted                                                                                                                                                                                                                                                                                                                                                                                                                                                                                                                                                                                                                                                                                                                                                                                                                                                                                                                                                                                                                                                                                                                                                                      | Coating contact                        | tin-plated         |
| Commercial data           ECLASS-6.0         27279218           ECLASS-6.1         27279218           ECLASS-7.0         27279218           ECLASS-8.0         27279218           ECLASS-9.0         27060312           ECLASS-10.1         27060312           ECLASS-11.1         27060312           ECLASS-12.0         27060312           ETIM-5.0         EC000830           customs tariff number         85444290           GTIN         4048879703734           Packaging unit         1           Electrical data   Supply           Operating voltage DC max.         24 V           Current operating per contact max.         7 A           Diagnostics           Status indication LED         no           Installation   Connection           Family construction form         AMP SuperSeal 1.5           Device protection   Electrical           Additional condition protection degree         inserted                                                                                                                                                                                                                                                                                                                                                                                                                                                                                                                                                                                                                                                                                                                                                                                                                                                                                                                                                                                                                                                                                                                                                                                                      | Family construction form               | SuperSeal          |
| ECLASS-6.0 27279218 ECLASS-7.0 27279218 ECLASS-8.0 27279218 ECLASS-9.0 27060312 ECLASS-10.1 27060312 ECLASS-11.1 27060312 ECLASS-12.0 27060312 ETIM-5.0 EC000830 customs tariff number 85444290 GTIN 4048879703734 Packaging unit 1  Electrical data   Supply Operating voltage DC max. 24 V Current operating per contact max. 7 A  Diagnostics Status indication LED no  Installation   Connection Family construction form AMP SuperSeal 1.5  Device protection   Electrical Additional condition protection degree inserted                                                                                                                                                                                                                                                                                                                                                                                                                                                                                                                                                                                                                                                                                                                                                                                                                                                                                                                                                                                                                                                                                                                                                                                                                                                                                                                                                                                                                                                                                                                                                                                                | No. of poles                           | 4                  |
| ECLASS-6.1         27279218           ECLASS-7.0         27279218           ECLASS-8.0         27279218           ECLASS-9.0         27060312           ECLASS-10.1         27060312           ECLASS-11.1         27060312           ECLASS-12.0         27060312           ETIM-5.0         EC000830           customs tariff number         85444290           GTIN         4048879703734           Packaging unit         1           Electrical data   Supply           Operating voltage DC max.         24 V           Current operating per contact max.         7 A           Diagnostics           Status indication LED         no           Installation   Connection           Family construction form         AMP SuperSeal 1.5           Device protection   Electrical           Additional condition protection degree         inserted                                                                                                                                                                                                                                                                                                                                                                                                                                                                                                                                                                                                                                                                                                                                                                                                                                                                                                                                                                                                                                                                                                                                                                                                                                                                      | Commercial data                        |                    |
| ECLASS-7.0 2779218  ECLASS-8.0 27279218  ECLASS-9.0 27060312  ECLASS-10.1 27060312  ECLASS-11.1 27060312  ECLASS-12.0 27060312  ETIM-5.0 ECO00830  customs tariff number 85444290  GTIN 4048879703734  Packaging unit 1  Electrical data   Supply  Operating voltage DC max. 24 V  Current operating per contact max. 7 A  Diagnostics  Status indication LED no  Installation   Connection  Family construction form AMP SuperSeal 1.5  Device protection   Electrical  Additional condition protection degree inserted                                                                                                                                                                                                                                                                                                                                                                                                                                                                                                                                                                                                                                                                                                                                                                                                                                                                                                                                                                                                                                                                                                                                                                                                                                                                                                                                                                                                                                                                                                                                                                                                       | ECLASS-6.0                             | 27279218           |
| ECLASS-8.0         27279218           ECLASS-9.0         27060312           ECLASS-10.1         27060312           ECLASS-11.1         27060312           ECLASS-12.0         27060312           ETIM-5.0         EC000830           customs tariff number         85444290           GTIN         4048879703734           Packaging unit         1           Electrical data   Supply           Operating voltage DC max.         24 V           Current operating per contact max.         7 A           Diagnostics           Status indication LED         no           Installation   Connection           Family construction form         AMP SuperSeal 1.5           Device protection   Electrical           Additional condition protection degree         inserted                                                                                                                                                                                                                                                                                                                                                                                                                                                                                                                                                                                                                                                                                                                                                                                                                                                                                                                                                                                                                                                                                                                                                                                                                                                                                                                                                  | ECLASS-6.1                             | 27279218           |
| ECLASS-9.0         27060312           ECLASS-10.1         27060312           ECLASS-11.1         27060312           ECLASS-12.0         27060312           ETIM-5.0         EC000830           customs tariff number         85444290           GTIN         4048879703734           Packaging unit         1           Electrical data   Supply           Operating voltage DC max.         24 V           Current operating per contact max.         7 A           Diagnostics           Status indication LED         no           Installation   Connection           Family construction form         AMP SuperSeal 1.5           Device protection   Electrical           Additional condition protection degree         inserted                                                                                                                                                                                                                                                                                                                                                                                                                                                                                                                                                                                                                                                                                                                                                                                                                                                                                                                                                                                                                                                                                                                                                                                                                                                                                                                                                                                        | ECLASS-7.0                             | 27279218           |
| ECLASS-10.1         27060312           ECLASS-11.1         27060312           ECLASS-12.0         27060312           ETIM-5.0         EC000830           customs tariff number         85444290           GTIN         4048879703734           Packaging unit         1           Electrical data   Supply           Operating voltage DC max.         24 V           Current operating per contact max.         7 A           Diagnostics           Status indication LED         no           Installation   Connection           Family construction form         AMP SuperSeal 1.5           Device protection   Electrical           Additional condition protection degree         inserted                                                                                                                                                                                                                                                                                                                                                                                                                                                                                                                                                                                                                                                                                                                                                                                                                                                                                                                                                                                                                                                                                                                                                                                                                                                                                                                                                                                                                              | ECLASS-8.0                             | 27279218           |
| ECLASS-11.1 27060312 ECLASS-12.0 27060312 ETIM-5.0 EC000830 customs tariff number 85444290 GTIN 4048879703734 Packaging unit 1  Electrical data   Supply Operating voltage DC max. 24 V Current operating per contact max. 7 A  Diagnostics Status indication LED no Installation   Connection Family construction form AMP SuperSeal 1.5  Device protection   Electrical Additional condition protection degree inserted                                                                                                                                                                                                                                                                                                                                                                                                                                                                                                                                                                                                                                                                                                                                                                                                                                                                                                                                                                                                                                                                                                                                                                                                                                                                                                                                                                                                                                                                                                                                                                                                                                                                                                      | ECLASS-9.0                             | 27060312           |
| ECLASS-12.0 27060312 ETIM-5.0 EC000830 customs tariff number 85444290 GTIN 4048879703734 Packaging unit 1  Electrical data   Supply Operating voltage DC max. 24 V Current operating per contact max. 7 A  Diagnostics Status indication LED no Installation   Connection Family construction form AMP SuperSeal 1.5  Device protection   Electrical Additional condition protection degree inserted                                                                                                                                                                                                                                                                                                                                                                                                                                                                                                                                                                                                                                                                                                                                                                                                                                                                                                                                                                                                                                                                                                                                                                                                                                                                                                                                                                                                                                                                                                                                                                                                                                                                                                                           | ECLASS-10.1                            | 27060312           |
| ETIM-5.0 EC000830 customs tariff number 85444290 GTIN 4048879703734 Packaging unit 1  Electrical data   Supply Operating voltage DC max. 24 V Current operating per contact max. 7 A  Diagnostics Status indication LED no Installation   Connection Family construction form AMP SuperSeal 1.5  Device protection   Electrical  Additional condition protection degree inserted                                                                                                                                                                                                                                                                                                                                                                                                                                                                                                                                                                                                                                                                                                                                                                                                                                                                                                                                                                                                                                                                                                                                                                                                                                                                                                                                                                                                                                                                                                                                                                                                                                                                                                                                               | ECLASS-11.1                            | 27060312           |
| Customs tariff number 85444290  GTIN 4048879703734  Packaging unit 1  Electrical data   Supply  Operating voltage DC max. 24 V  Current operating per contact max. 7 A  Diagnostics  Status indication LED no  Installation   Connection  Family construction form AMP SuperSeal 1.5  Device protection   Electrical  Additional condition protection degree inserted                                                                                                                                                                                                                                                                                                                                                                                                                                                                                                                                                                                                                                                                                                                                                                                                                                                                                                                                                                                                                                                                                                                                                                                                                                                                                                                                                                                                                                                                                                                                                                                                                                                                                                                                                          | ECLASS-12.0                            | 27060312           |
| Fackaging unit  Flectrical data   Supply  Operating voltage DC max. Current operating per contact max.  The image of the i | ETIM-5.0                               | EC000830           |
| Packaging unit 1  Electrical data   Supply Operating voltage DC max. 24 V Current operating per contact max. 7 A  Diagnostics Status indication LED no Installation   Connection Family construction form AMP SuperSeal 1.5  Device protection   Electrical Additional condition protection degree inserted                                                                                                                                                                                                                                                                                                                                                                                                                                                                                                                                                                                                                                                                                                                                                                                                                                                                                                                                                                                                                                                                                                                                                                                                                                                                                                                                                                                                                                                                                                                                                                                                                                                                                                                                                                                                                    | customs tariff number                  | 85444290           |
| Electrical data   Supply Operating voltage DC max. 24 V Current operating per contact max. 7 A  Diagnostics Status indication LED no Installation   Connection Family construction form AMP SuperSeal 1.5  Device protection   Electrical  Additional condition protection degree inserted                                                                                                                                                                                                                                                                                                                                                                                                                                                                                                                                                                                                                                                                                                                                                                                                                                                                                                                                                                                                                                                                                                                                                                                                                                                                                                                                                                                                                                                                                                                                                                                                                                                                                                                                                                                                                                     | GTIN                                   | 4048879703734      |
| Operating voltage DC max.  Current operating per contact max.  Diagnostics Status indication LED no Installation   Connection Family construction form AMP SuperSeal 1.5  Device protection   Electrical  Additional condition protection degree inserted                                                                                                                                                                                                                                                                                                                                                                                                                                                                                                                                                                                                                                                                                                                                                                                                                                                                                                                                                                                                                                                                                                                                                                                                                                                                                                                                                                                                                                                                                                                                                                                                                                                                                                                                                                                                                                                                      | Packaging unit                         | 1                  |
| Current operating per contact max. 7 A  Diagnostics  Status indication LED no  Installation   Connection  Family construction form AMP SuperSeal 1.5  Device protection   Electrical  Additional condition protection degree inserted                                                                                                                                                                                                                                                                                                                                                                                                                                                                                                                                                                                                                                                                                                                                                                                                                                                                                                                                                                                                                                                                                                                                                                                                                                                                                                                                                                                                                                                                                                                                                                                                                                                                                                                                                                                                                                                                                          | Electrical data   Supply               |                    |
| Diagnostics Status indication LED no Installation   Connection Family construction form AMP SuperSeal 1.5 Device protection   Electrical Additional condition protection degree inserted                                                                                                                                                                                                                                                                                                                                                                                                                                                                                                                                                                                                                                                                                                                                                                                                                                                                                                                                                                                                                                                                                                                                                                                                                                                                                                                                                                                                                                                                                                                                                                                                                                                                                                                                                                                                                                                                                                                                       | Operating voltage DC max.              | 24 V               |
| Status indication LED no  Installation   Connection  Family construction form AMP SuperSeal 1.5  Device protection   Electrical  Additional condition protection degree inserted                                                                                                                                                                                                                                                                                                                                                                                                                                                                                                                                                                                                                                                                                                                                                                                                                                                                                                                                                                                                                                                                                                                                                                                                                                                                                                                                                                                                                                                                                                                                                                                                                                                                                                                                                                                                                                                                                                                                               | Current operating per contact max.     | 7 A                |
| Installation   Connection  Family construction form AMP SuperSeal 1.5  Device protection   Electrical  Additional condition protection degree inserted                                                                                                                                                                                                                                                                                                                                                                                                                                                                                                                                                                                                                                                                                                                                                                                                                                                                                                                                                                                                                                                                                                                                                                                                                                                                                                                                                                                                                                                                                                                                                                                                                                                                                                                                                                                                                                                                                                                                                                         | Diagnostics                            |                    |
| Family construction form AMP SuperSeal 1.5  Device protection   Electrical  Additional condition protection degree inserted                                                                                                                                                                                                                                                                                                                                                                                                                                                                                                                                                                                                                                                                                                                                                                                                                                                                                                                                                                                                                                                                                                                                                                                                                                                                                                                                                                                                                                                                                                                                                                                                                                                                                                                                                                                                                                                                                                                                                                                                    | Status indication LED                  | no                 |
| Device protection   Electrical  Additional condition protection degree inserted                                                                                                                                                                                                                                                                                                                                                                                                                                                                                                                                                                                                                                                                                                                                                                                                                                                                                                                                                                                                                                                                                                                                                                                                                                                                                                                                                                                                                                                                                                                                                                                                                                                                                                                                                                                                                                                                                                                                                                                                                                                | Installation   Connection              |                    |
| Additional condition protection degree inserted                                                                                                                                                                                                                                                                                                                                                                                                                                                                                                                                                                                                                                                                                                                                                                                                                                                                                                                                                                                                                                                                                                                                                                                                                                                                                                                                                                                                                                                                                                                                                                                                                                                                                                                                                                                                                                                                                                                                                                                                                                                                                | Family construction form               | AMP SuperSeal 1.5  |
|                                                                                                                                                                                                                                                                                                                                                                                                                                                                                                                                                                                                                                                                                                                                                                                                                                                                                                                                                                                                                                                                                                                                                                                                                                                                                                                                                                                                                                                                                                                                                                                                                                                                                                                                                                                                                                                                                                                                                                                                                                                                                                                                | Device protection   Electrical         |                    |
| Additional suppressor without components                                                                                                                                                                                                                                                                                                                                                                                                                                                                                                                                                                                                                                                                                                                                                                                                                                                                                                                                                                                                                                                                                                                                                                                                                                                                                                                                                                                                                                                                                                                                                                                                                                                                                                                                                                                                                                                                                                                                                                                                                                                                                       | Additional condition protection degree | inserted           |
|                                                                                                                                                                                                                                                                                                                                                                                                                                                                                                                                                                                                                                                                                                                                                                                                                                                                                                                                                                                                                                                                                                                                                                                                                                                                                                                                                                                                                                                                                                                                                                                                                                                                                                                                                                                                                                                                                                                                                                                                                                                                                                                                | Additional suppressor                  | without components |