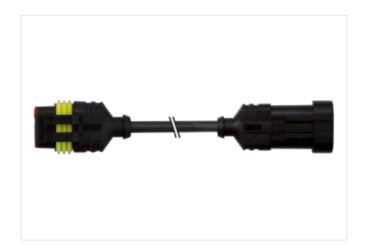

## Valve plug MSC SuperSeal male/MSC SuperSeal female

PUR 4x0.75 sw 5m

Xtreme - Outdoor Male straight - female straight max. 24 V DC 4-pole

without components

Plastic housings with good resistance against chemicals and oils.

## Illustration

Product may differ from Image

| Coating contact         tin-plated           Family construction form         Super-Seal           Material contact         Copper alloy           No. of poles         4           Degree of protection (EN IEC 60529)         IP67, IP69K           Side 2           Wound on inserted           Coating contact         tin-plated           Family construction form         Super-Seal           No. of poles         4           Commercial date           ECLASS-6.0         27279218           ECLASS-6.1         27279218           ECLASS-7.0         27279218           ECLASS-7.0         27279218           ECLASS-7.0         27279218           ECLASS-1.1         27060312           ECLASS-1.1         27060312           ECLASS-1.1         27060312           ECLASS-1.1         27060312           ECLASS-1.2.0         27060312           ECLASS-1.2.0         E0000830           Colspan="2">Colspan="2">Colspan="2">Colspan="2">Colspan="2">Colspan="2">Colspan="2">Colspan="2">Colspan="2">Colspan="2">Colspan="2">Colspan="2">Colspan="2">Colspan="2">Colspan="2">Colspan="2">Colspan="2">Colspan="2">Colspan="2">C                                                                                                                                                                                                                                                                                                                                                                                                                                                                                                                                                                                                                                                                                                                                                                                                                                                                                                                                                                                   | Cable length                           | 5 m                |
|--------------------------------------------------------------------------------------------------------------------------------------------------------------------------------------------------------------------------------------------------------------------------------------------------------------------------------------------------------------------------------------------------------------------------------------------------------------------------------------------------------------------------------------------------------------------------------------------------------------------------------------------------------------------------------------------------------------------------------------------------------------------------------------------------------------------------------------------------------------------------------------------------------------------------------------------------------------------------------------------------------------------------------------------------------------------------------------------------------------------------------------------------------------------------------------------------------------------------------------------------------------------------------------------------------------------------------------------------------------------------------------------------------------------------------------------------------------------------------------------------------------------------------------------------------------------------------------------------------------------------------------------------------------------------------------------------------------------------------------------------------------------------------------------------------------------------------------------------------------------------------------------------------------------------------------------------------------------------------------------------------------------------------------------------------------------------------------------------------------------------------|----------------------------------------|--------------------|
| Coating contact         tin-plated           Family construction form         Super-Seal           Material contact         Copper alloy           No. of poles         4           Degree of protection (EN IEC 60529)         IP67, IP69K           Side 2           Wound on inserted           Coating contact         tin-plated           Family construction form         Super-Seal           No. of poles         4           Commercial date           ECLASS-6.0         27279218           ECLASS-6.1         27279218           ECLASS-7.0         27279218           ECLASS-7.0         27279218           ECLASS-7.0         27279218           ECLASS-1.1         27060312           ECLASS-1.1         27060312           ECLASS-1.1         27060312           ECLASS-1.1         27060312           ECLASS-1.2.0         27060312           ECLASS-1.2.0         E0000830           Colspan="2">Colspan="2">Colspan="2">Colspan="2">Colspan="2">Colspan="2">Colspan="2">Colspan="2">Colspan="2">Colspan="2">Colspan="2">Colspan="2">Colspan="2">Colspan="2">Colspan="2">Colspan="2">Colspan="2">Colspan="2">Colspan="2">C                                                                                                                                                                                                                                                                                                                                                                                                                                                                                                                                                                                                                                                                                                                                                                                                                                                                                                                                                                                   | Side 1                                 |                    |
| Family construction form         SuperSeal           Material contact         Copper alloy           No. of poles         4           Degree of protection (EN IEC 60529)         IP67, IP69K           Side 2           Mounting method         inserted           Coating contact         tim-plated           Family construction form         SuperSeal           No. of poles         4           Commercial data           ECLASS-6.0         27279218           ECLASS-7.0         27279218           ECLASS-7.0         27279218           ECLASS-8.0         27279218           ECLASS-9.0         27060312           ECLASS-10.1         27060312           ECLASS-10.2         27060312           ECLASS-11.1         27060312           ECLASS-12.0         27060312           ECLASS-10.1         85444290           GTIN         4048879703734           Packaging unit         1           ***** Electrical data   Supply           Operating voltage DC max.         24 V           Current operating per contact max.         7 A           **** Diagnostics**           Status indication   LD         no                                                                                                                                                                                                                                                                                                                                                                                                                                                                                                                                                                                                                                                                                                                                                                                                                                                                                                                                                                                                    | Mounting method                        | inserted           |
| Material contact         Copper alloy           No. of poles         4           Degree of protection (EN IEC 60529)         IP67, IP68K           Side 2           Mounting method         inserted           Coating contact         tin-plated           Family construction form         SuperSeal           No. of poles         4           Commercial data           ECLASS-6.0         27279218           ECLASS-6.1         27279218           ECLASS-7.0         27279218           ECLASS-8.0         27279218           ECLASS-9.0         27060312           ECLASS-9.0         27060312           ECLASS-10.1         27060312           ECLASS-11.1         27060312           ECLASS-12.0         27060312           ETIM-5.0         EC000830           customs tariff number         85444290           GTIN         4048879703734           Packaging unit         1           Electrical data   Supply           Operating voltage DC max.         24 V           Current operating per contact max.         7 A           Diagnostics           Status indication LED         no           Installation   Con                                                                                                                                                                                                                                                                                                                                                                                                                                                                                                                                                                                                                                                                                                                                                                                                                                                                                                                                                                                             | Coating contact                        | tin-plated         |
| No. of poles 4 Degree of protection (EN IEC 60529) IP67, IP69K  Side 2  Wounting method inserted Coating contact tin-plated Family construction form SuperSeal No. of poles 4  Commercial dat  ECLASS-6.0 27279218  ECLASS-6.1 27279218  ECLASS-7.0 27279218  ECLASS-7.0 27279218  ECLASS-8.0 27279218  ECLASS-9.0 27060312  ECLASS-10.1 27060312  ECLASS-11.1 27060312  ECLASS-11.1 27060312  ECLASS-12.0 27060312  ECLASS-12.0 27060312  ETIM-5.0 EC000830  customs tariff number 85444290  GTIN 4048879703734  Packaging unit 1  Electrical data   Supply  Operating voltage DC max. 24 V  Current operating per contact max. 7 A  Diagnostics  Status indication LED no  Installation   Connection  Family construction form AMP SuperSeal 1.5  Device protection   Electrical  Additional condition protection degree inserted                                                                                                                                                                                                                                                                                                                                                                                                                                                                                                                                                                                                                                                                                                                                                                                                                                                                                                                                                                                                                                                                                                                                                                                                                                                                                            | Family construction form               | SuperSeal          |
| Degree of protection (EN IEC 60529)         IP67, IP69K           Side 2           Mounting method         inserted           Coaling contact         tin-plated           Family construction form         SuperSeal           No. of poles         4           Commercial data           ECLASS-6.0         27279218           ECLASS-6.1         27279218           ECLASS-7.0         27279218           ECLASS-8.0         27279218           ECLASS-9.0         27060312           ECLASS-1.1         27060312           ECLASS-11.1         27060312           ECLASS-12.0         27060312           ECLASS-13.0         EC000830           coustoms tariff number         8544290           GTIN         404887903734           Packaging unit         1           Electrical data   Supply           Operating voltage DC max.         24 V           Current operating per contact max.         7 A           Diagnostics           Status indication LED         no           Installation   Connection           Enable of protection   Electrical           Additional condition protection degree         inserted                                                                                                                                                                                                                                                                                                                                                                                                                                                                                                                                                                                                                                                                                                                                                                                                                                                                                                                                                                                              | Material contact                       | Copper alloy       |
| Side 2           Mounting method         inserted           Coating contact         tin-plated           Family construction form         SuperSeal           No. of poles         4           Commercial data           ECLASS-6.0         27279218           ECLASS-6.1         27279218           ECLASS-7.0         27279218           ECLASS-8.0         27279218           ECLASS-9.0         27060312           ECLASS-10.1         27060312           ECLASS-11.1         27060312           ECLASS-12.0         27060312           ECLASS-12.0         27060312           ECLASS-12.0         27060312           ECININ         4048879703734           Packaging unit         1           Electrical data   Supply           Operating voltage DC max.         24 V           Current operating per contact max.         7 A           Diagnostics           Status indication LED         no           Installation   Connection           Family construction form         AMP SuperSeal 1.5           Device protection   Electrical           Additional condition protection degree         inserted                                                                                                                                                                                                                                                                                                                                                                                                                                                                                                                                                                                                                                                                                                                                                                                                                                                                                                                                                                                                            | No. of poles                           | 4                  |
| Mounting method inserted Coating contact tin-plated Family construction form SuperSeal No. of poles 4  Commercial date ECLASS 6.0 27279218 ECLASS 7.0 27279218 ECLASS 8.0 27279218 ECLASS 8.0 27279218 ECLASS 8.0 27279218 ECLASS 8.0 27279218 ECLASS 9.0 27060312 ECLASS 9.0 27060312 ECLASS 10.1 27060312 ECLASS 11.1 27060312 ECLASS 12.0 27060312 ECLASS 12.0 27060312 ECLASS 12.0 12000312 ECLAS 12000312 ECLASS 12000312 ECLAS 12 | Degree of protection (EN IEC 60529)    | IP67, IP69K        |
| Coating contact         tin-plated           Family construction form         SuperSeal           No. of poles         4           Commercial data           ECLASS-6.0           ECLASS-6.1           ECLASS-6.1           ECLASS-6.1           ECLASS-7.0           ECLASS-8.0           ECLASS-8.0           ECLASS-9.0           ECLASS-9.0           ECLASS-10.1           ECLASS-11.1           ECLASS-12.0                                                                                                                                                                                                                                                                                                                                                                                                                                                                                                                                                                                                                                                                                                                                                                                                                                                                                                                                                                                                                                                                                                                                                                                                                                                                                                                        | Side 2                                 |                    |
| Family construction form         SuperSeal           No. of poles         4           Commercial data           ECLASS-6.0         27279218           ECLASS-6.1         27279218           ECLASS-7.0         27279218           ECLASS-8.0         27279218           ECLASS-9.0         27060312           ECLASS-10.1         27060312           ECLASS-11.1         27060312           ECLASS-12.0         27060312           ETIM-5.0         EC000830           customs tariff number         85444290           GTIN         4048879703734           Packaging unit         1           Electrical data   Supply           Operating voltage DC max.         24 V           Current operating per contact max.         7 A           Diagnostics           Status indication LED         no           Installation   Connection           Family construction form         AMP SuperSeal 1.5           Device protection   Electrical           Additional condition protection degree         inserted                                                                                                                                                                                                                                                                                                                                                                                                                                                                                                                                                                                                                                                                                                                                                                                                                                                                                                                                                                                                                                                                                                                | Mounting method                        | inserted           |
| No. of poles         4           Commercial data           ECLASS-6.0         27279218           ECLASS-6.1         27279218           ECLASS-7.0         27279218           ECLASS-8.0         27279218           ECLASS-9.0         27060312           ECLASS-9.0         27060312           ECLASS-10.1         27060312           ECLASS-12.0         27060312           ETIM-5.0         EC000830           customs tariff number         85444290           GTIN         4048879703734           Packaging unit         1           Electrical data   Supply           Operating voltage DC max.         24 V           Current operating per contact max.         7 A           Diagnostics           Status indication LED         no           Installation   Connection           Family construction form         AMP SuperSeal 1.5           Device protection   Electrical           Additional condition protection degree         inserted                                                                                                                                                                                                                                                                                                                                                                                                                                                                                                                                                                                                                                                                                                                                                                                                                                                                                                                                                                                                                                                                                                                                                                      | Coating contact                        | tin-plated         |
| Commercial data           ECLASS-6.0         27279218           ECLASS-6.1         27279218           ECLASS-7.0         27279218           ECLASS-8.0         27279218           ECLASS-9.0         27060312           ECLASS-10.1         27060312           ECLASS-11.1         27060312           ECLASS-12.0         27060312           ETIM-5.0         EC000830           customs tariff number         85444290           GTIN         4048879703734           Packaging unit         1           Electrical data   Supply           Operating voltage DC max.         24 V           Current operating per contact max.         7 A           Diagnostics           Status indication LED         no           Installation   Connection           Family construction form         AMP SuperSeal 1.5           Device protection   Electrical           Additional condition protection degree         inserted                                                                                                                                                                                                                                                                                                                                                                                                                                                                                                                                                                                                                                                                                                                                                                                                                                                                                                                                                                                                                                                                                                                                                                                                      | Family construction form               | SuperSeal          |
| ECLASS-6.0 27279218 ECLASS-7.0 27279218 ECLASS-8.0 27279218 ECLASS-9.0 27060312 ECLASS-10.1 27060312 ECLASS-11.1 27060312 ECLASS-12.0 27060312 ETIM-5.0 EC000830 customs tariff number 85444290 GTIN 4048879703734 Packaging unit 1  Electrical data   Supply Operating voltage DC max. 24 V Current operating per contact max. 7 A  Diagnostics Status indication LED no  Installation   Connection Family construction form AMP SuperSeal 1.5  Device protection   Electrical Additional condition protection degree inserted                                                                                                                                                                                                                                                                                                                                                                                                                                                                                                                                                                                                                                                                                                                                                                                                                                                                                                                                                                                                                                                                                                                                                                                                                                                                                                                                                                                                                                                                                                                                                                                                | No. of poles                           | 4                  |
| ECLASS-6.1         27279218           ECLASS-7.0         27279218           ECLASS-8.0         27279218           ECLASS-9.0         27060312           ECLASS-10.1         27060312           ECLASS-11.1         27060312           ECLASS-12.0         27060312           ETIM-5.0         EC000830           customs tariff number         85444290           GTIN         4048879703734           Packaging unit         1           Electrical data   Supply           Operating voltage DC max.         24 V           Current operating per contact max.         7 A           Diagnostics           Status indication LED         no           Installation   Connection           Family construction form         AMP SuperSeal 1.5           Device protection   Electrical           Additional condition protection degree         inserted                                                                                                                                                                                                                                                                                                                                                                                                                                                                                                                                                                                                                                                                                                                                                                                                                                                                                                                                                                                                                                                                                                                                                                                                                                                                      | Commercial data                        |                    |
| ECLASS-7.0 2779218  ECLASS-8.0 27279218  ECLASS-9.0 27060312  ECLASS-10.1 27060312  ECLASS-11.1 27060312  ECLASS-12.0 27060312  ETIM-5.0 ECO00830  customs tariff number 85444290  GTIN 4048879703734  Packaging unit 1  Electrical data   Supply  Operating voltage DC max. 24 V  Current operating per contact max. 7 A  Diagnostics  Status indication LED no  Installation   Connection  Family construction form AMP SuperSeal 1.5  Device protection   Electrical  Additional condition protection degree inserted                                                                                                                                                                                                                                                                                                                                                                                                                                                                                                                                                                                                                                                                                                                                                                                                                                                                                                                                                                                                                                                                                                                                                                                                                                                                                                                                                                                                                                                                                                                                                                                                       | ECLASS-6.0                             | 27279218           |
| ECLASS-8.0         27279218           ECLASS-9.0         27060312           ECLASS-10.1         27060312           ECLASS-11.1         27060312           ECLASS-12.0         27060312           ETIM-5.0         EC000830           customs tariff number         85444290           GTIN         4048879703734           Packaging unit         1           Electrical data   Supply           Operating voltage DC max.         24 V           Current operating per contact max.         7 A           Diagnostics           Status indication LED         no           Installation   Connection           Family construction form         AMP SuperSeal 1.5           Device protection   Electrical           Additional condition protection degree         inserted                                                                                                                                                                                                                                                                                                                                                                                                                                                                                                                                                                                                                                                                                                                                                                                                                                                                                                                                                                                                                                                                                                                                                                                                                                                                                                                                                  | ECLASS-6.1                             | 27279218           |
| ECLASS-9.0         27060312           ECLASS-10.1         27060312           ECLASS-11.1         27060312           ECLASS-12.0         27060312           ETIM-5.0         EC000830           customs tariff number         85444290           GTIN         4048879703734           Packaging unit         1           Electrical data   Supply           Operating voltage DC max.         24 V           Current operating per contact max.         7 A           Diagnostics           Status indication LED         no           Installation   Connection           Family construction form         AMP SuperSeal 1.5           Device protection   Electrical           Additional condition protection degree         inserted                                                                                                                                                                                                                                                                                                                                                                                                                                                                                                                                                                                                                                                                                                                                                                                                                                                                                                                                                                                                                                                                                                                                                                                                                                                                                                                                                                                        | ECLASS-7.0                             | 27279218           |
| ECLASS-10.1         27060312           ECLASS-11.1         27060312           ECLASS-12.0         27060312           ETIM-5.0         EC000830           customs tariff number         85444290           GTIN         4048879703734           Packaging unit         1           Electrical data   Supply           Operating voltage DC max.         24 V           Current operating per contact max.         7 A           Diagnostics           Status indication LED         no           Installation   Connection           Family construction form         AMP SuperSeal 1.5           Device protection   Electrical           Additional condition protection degree         inserted                                                                                                                                                                                                                                                                                                                                                                                                                                                                                                                                                                                                                                                                                                                                                                                                                                                                                                                                                                                                                                                                                                                                                                                                                                                                                                                                                                                                                              | ECLASS-8.0                             | 27279218           |
| ECLASS-11.1 27060312 ECLASS-12.0 27060312 ETIM-5.0 EC000830 customs tariff number 85444290 GTIN 4048879703734 Packaging unit 1  Electrical data   Supply Operating voltage DC max. 24 V Current operating per contact max. 7 A  Diagnostics Status indication LED no Installation   Connection Family construction form AMP SuperSeal 1.5  Device protection   Electrical Additional condition protection degree inserted                                                                                                                                                                                                                                                                                                                                                                                                                                                                                                                                                                                                                                                                                                                                                                                                                                                                                                                                                                                                                                                                                                                                                                                                                                                                                                                                                                                                                                                                                                                                                                                                                                                                                                      | ECLASS-9.0                             | 27060312           |
| ECLASS-12.0 27060312 ETIM-5.0 EC000830 customs tariff number 85444290 GTIN 4048879703734 Packaging unit 1  Electrical data   Supply Operating voltage DC max. 24 V Current operating per contact max. 7 A  Diagnostics Status indication LED no Installation   Connection Family construction form AMP SuperSeal 1.5  Device protection   Electrical Additional condition protection degree inserted                                                                                                                                                                                                                                                                                                                                                                                                                                                                                                                                                                                                                                                                                                                                                                                                                                                                                                                                                                                                                                                                                                                                                                                                                                                                                                                                                                                                                                                                                                                                                                                                                                                                                                                           | ECLASS-10.1                            | 27060312           |
| ETIM-5.0 EC000830 customs tariff number 85444290 GTIN 4048879703734 Packaging unit 1  Electrical data   Supply Operating voltage DC max. 24 V Current operating per contact max. 7 A  Diagnostics Status indication LED no Installation   Connection Family construction form AMP SuperSeal 1.5  Device protection   Electrical  Additional condition protection degree inserted                                                                                                                                                                                                                                                                                                                                                                                                                                                                                                                                                                                                                                                                                                                                                                                                                                                                                                                                                                                                                                                                                                                                                                                                                                                                                                                                                                                                                                                                                                                                                                                                                                                                                                                                               | ECLASS-11.1                            | 27060312           |
| Customs tariff number 85444290  GTIN 4048879703734  Packaging unit 1  Electrical data   Supply  Operating voltage DC max. 24 V  Current operating per contact max. 7 A  Diagnostics  Status indication LED no  Installation   Connection  Family construction form AMP SuperSeal 1.5  Device protection   Electrical  Additional condition protection degree inserted                                                                                                                                                                                                                                                                                                                                                                                                                                                                                                                                                                                                                                                                                                                                                                                                                                                                                                                                                                                                                                                                                                                                                                                                                                                                                                                                                                                                                                                                                                                                                                                                                                                                                                                                                          | ECLASS-12.0                            | 27060312           |
| Fackaging unit  Flectrical data   Supply  Operating voltage DC max. Current operating per contact max.  The image of the i | ETIM-5.0                               | EC000830           |
| Packaging unit 1  Electrical data   Supply Operating voltage DC max. 24 V Current operating per contact max. 7 A  Diagnostics Status indication LED no Installation   Connection Family construction form AMP SuperSeal 1.5  Device protection   Electrical Additional condition protection degree inserted                                                                                                                                                                                                                                                                                                                                                                                                                                                                                                                                                                                                                                                                                                                                                                                                                                                                                                                                                                                                                                                                                                                                                                                                                                                                                                                                                                                                                                                                                                                                                                                                                                                                                                                                                                                                                    | customs tariff number                  | 85444290           |
| Electrical data   Supply Operating voltage DC max. 24 V Current operating per contact max. 7 A  Diagnostics Status indication LED no Installation   Connection Family construction form AMP SuperSeal 1.5  Device protection   Electrical  Additional condition protection degree inserted                                                                                                                                                                                                                                                                                                                                                                                                                                                                                                                                                                                                                                                                                                                                                                                                                                                                                                                                                                                                                                                                                                                                                                                                                                                                                                                                                                                                                                                                                                                                                                                                                                                                                                                                                                                                                                     | GTIN                                   | 4048879703734      |
| Operating voltage DC max.  Current operating per contact max.  Diagnostics Status indication LED no Installation   Connection Family construction form AMP SuperSeal 1.5  Device protection   Electrical  Additional condition protection degree inserted                                                                                                                                                                                                                                                                                                                                                                                                                                                                                                                                                                                                                                                                                                                                                                                                                                                                                                                                                                                                                                                                                                                                                                                                                                                                                                                                                                                                                                                                                                                                                                                                                                                                                                                                                                                                                                                                      | Packaging unit                         | 1                  |
| Current operating per contact max. 7 A  Diagnostics  Status indication LED no  Installation   Connection  Family construction form AMP SuperSeal 1.5  Device protection   Electrical  Additional condition protection degree inserted                                                                                                                                                                                                                                                                                                                                                                                                                                                                                                                                                                                                                                                                                                                                                                                                                                                                                                                                                                                                                                                                                                                                                                                                                                                                                                                                                                                                                                                                                                                                                                                                                                                                                                                                                                                                                                                                                          | Electrical data   Supply               |                    |
| Diagnostics Status indication LED no Installation   Connection Family construction form AMP SuperSeal 1.5 Device protection   Electrical Additional condition protection degree inserted                                                                                                                                                                                                                                                                                                                                                                                                                                                                                                                                                                                                                                                                                                                                                                                                                                                                                                                                                                                                                                                                                                                                                                                                                                                                                                                                                                                                                                                                                                                                                                                                                                                                                                                                                                                                                                                                                                                                       | Operating voltage DC max.              | 24 V               |
| Status indication LED no  Installation   Connection  Family construction form AMP SuperSeal 1.5  Device protection   Electrical  Additional condition protection degree inserted                                                                                                                                                                                                                                                                                                                                                                                                                                                                                                                                                                                                                                                                                                                                                                                                                                                                                                                                                                                                                                                                                                                                                                                                                                                                                                                                                                                                                                                                                                                                                                                                                                                                                                                                                                                                                                                                                                                                               | Current operating per contact max.     | 7 A                |
| Installation   Connection  Family construction form AMP SuperSeal 1.5  Device protection   Electrical  Additional condition protection degree inserted                                                                                                                                                                                                                                                                                                                                                                                                                                                                                                                                                                                                                                                                                                                                                                                                                                                                                                                                                                                                                                                                                                                                                                                                                                                                                                                                                                                                                                                                                                                                                                                                                                                                                                                                                                                                                                                                                                                                                                         | Diagnostics                            |                    |
| Family construction form AMP SuperSeal 1.5  Device protection   Electrical  Additional condition protection degree inserted                                                                                                                                                                                                                                                                                                                                                                                                                                                                                                                                                                                                                                                                                                                                                                                                                                                                                                                                                                                                                                                                                                                                                                                                                                                                                                                                                                                                                                                                                                                                                                                                                                                                                                                                                                                                                                                                                                                                                                                                    | Status indication LED                  | no                 |
| Device protection   Electrical  Additional condition protection degree inserted                                                                                                                                                                                                                                                                                                                                                                                                                                                                                                                                                                                                                                                                                                                                                                                                                                                                                                                                                                                                                                                                                                                                                                                                                                                                                                                                                                                                                                                                                                                                                                                                                                                                                                                                                                                                                                                                                                                                                                                                                                                | Installation   Connection              |                    |
| Additional condition protection degree inserted                                                                                                                                                                                                                                                                                                                                                                                                                                                                                                                                                                                                                                                                                                                                                                                                                                                                                                                                                                                                                                                                                                                                                                                                                                                                                                                                                                                                                                                                                                                                                                                                                                                                                                                                                                                                                                                                                                                                                                                                                                                                                | Family construction form               | AMP SuperSeal 1.5  |
|                                                                                                                                                                                                                                                                                                                                                                                                                                                                                                                                                                                                                                                                                                                                                                                                                                                                                                                                                                                                                                                                                                                                                                                                                                                                                                                                                                                                                                                                                                                                                                                                                                                                                                                                                                                                                                                                                                                                                                                                                                                                                                                                | Device protection   Electrical         |                    |
| Additional suppressor without components                                                                                                                                                                                                                                                                                                                                                                                                                                                                                                                                                                                                                                                                                                                                                                                                                                                                                                                                                                                                                                                                                                                                                                                                                                                                                                                                                                                                                                                                                                                                                                                                                                                                                                                                                                                                                                                                                                                                                                                                                                                                                       | Additional condition protection degree | inserted           |
|                                                                                                                                                                                                                                                                                                                                                                                                                                                                                                                                                                                                                                                                                                                                                                                                                                                                                                                                                                                                                                                                                                                                                                                                                                                                                                                                                                                                                                                                                                                                                                                                                                                                                                                                                                                                                                                                                                                                                                                                                                                                                                                                | Additional suppressor                  | without components |