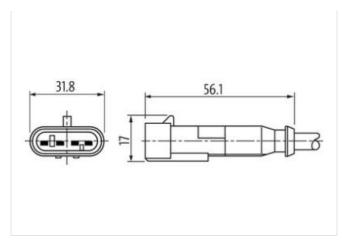

## Illustration

Product may differ from Image

| Coating contact         tin-plated           Family construction form         Super-Seal           Material contact         Copper alloy           No. of poles         4           Degree of protection (EN IEC 60529)         IP67, IP69K           Side 2           Wound on inserted           Coating contact         tin-plated           Family construction form         Super-Seal           No. of poles         4           Commercial date           ECLASS-6.0         27279218           ECLASS-6.1         27279218           ECLASS-7.0         27279218           ECLASS-7.0         27279218           ECLASS-7.0         27279218           ECLASS-1.1         27060312           ECLASS-1.1         27060312           ECLASS-1.1         27060312           ECLASS-1.1         27060312           ECLASS-1.2.0         27060312           ECLASS-1.2.0         E0000830           Colspan="2">Colspan="2">Colspan="2">Colspan="2">Colspan="2">Colspan="2">Colspan="2">Colspan="2">Colspan="2">Colspan="2">Colspan="2">Colspan="2">Colspan="2">Colspan="2">Colspan="2">Colspan="2">Colspan="2">Colspan="2">Colspan="2">C                                                                                                                                                                                                                                                                                                                                                                                                                                                                                                                                                                                                                                                                                                                                                                                                                                                                                                                                                                                   | Cable length                           | 5 m                |
|--------------------------------------------------------------------------------------------------------------------------------------------------------------------------------------------------------------------------------------------------------------------------------------------------------------------------------------------------------------------------------------------------------------------------------------------------------------------------------------------------------------------------------------------------------------------------------------------------------------------------------------------------------------------------------------------------------------------------------------------------------------------------------------------------------------------------------------------------------------------------------------------------------------------------------------------------------------------------------------------------------------------------------------------------------------------------------------------------------------------------------------------------------------------------------------------------------------------------------------------------------------------------------------------------------------------------------------------------------------------------------------------------------------------------------------------------------------------------------------------------------------------------------------------------------------------------------------------------------------------------------------------------------------------------------------------------------------------------------------------------------------------------------------------------------------------------------------------------------------------------------------------------------------------------------------------------------------------------------------------------------------------------------------------------------------------------------------------------------------------------------|----------------------------------------|--------------------|
| Coating contact         tin-plated           Family construction form         Super-Seal           Material contact         Copper alloy           No. of poles         4           Degree of protection (EN IEC 60529)         IP67, IP69K           Side 2           Wound on inserted           Coating contact         tin-plated           Family construction form         Super-Seal           No. of poles         4           Commercial date           ECLASS-6.0         27279218           ECLASS-6.1         27279218           ECLASS-7.0         27279218           ECLASS-7.0         27279218           ECLASS-7.0         27279218           ECLASS-1.1         27060312           ECLASS-1.1         27060312           ECLASS-1.1         27060312           ECLASS-1.1         27060312           ECLASS-1.2.0         27060312           ECLASS-1.2.0         E0000830           Colspan="2">Colspan="2">Colspan="2">Colspan="2">Colspan="2">Colspan="2">Colspan="2">Colspan="2">Colspan="2">Colspan="2">Colspan="2">Colspan="2">Colspan="2">Colspan="2">Colspan="2">Colspan="2">Colspan="2">Colspan="2">Colspan="2">C                                                                                                                                                                                                                                                                                                                                                                                                                                                                                                                                                                                                                                                                                                                                                                                                                                                                                                                                                                                   | Side 1                                 |                    |
| Family construction form         SuperSeal           Material contact         Copper alloy           No. of poles         4           Degree of protection (EN IEC 60529)         IP67, IP69K           Side 2           Mounting method         inserted           Coating contact         tim-plated           Family construction form         SuperSeal           No. of poles         4           Commercial data           ECLASS-6.0         27279218           ECLASS-7.0         27279218           ECLASS-7.0         27279218           ECLASS-8.0         27279218           ECLASS-9.0         27060312           ECLASS-10.1         27060312           ECLASS-10.2         27060312           ECLASS-11.1         27060312           ECLASS-12.0         27060312           ECLASS-10.1         85444290           GTIN         4048879703734           Packaging unit         1           ***** Electrical data   Supply           Operating voltage DC max.         24 V           Current operating per contact max.         7 A           **** Diagnostics**           Status indication   LD         no                                                                                                                                                                                                                                                                                                                                                                                                                                                                                                                                                                                                                                                                                                                                                                                                                                                                                                                                                                                                    | Mounting method                        | inserted           |
| Material contact         Copper alloy           No. of poles         4           Degree of protection (EN IEC 60529)         IP67, IP68K           Side 2           Mounting method         inserted           Coating contact         tin-plated           Family construction form         SuperSeal           No. of poles         4           Commercial data           ECLASS-6.0         27279218           ECLASS-6.1         27279218           ECLASS-7.0         27279218           ECLASS-8.0         27279218           ECLASS-9.0         27060312           ECLASS-9.0         27060312           ECLASS-10.1         27060312           ECLASS-11.1         27060312           ECLASS-12.0         27060312           ETIM-5.0         EC000830           customs tariff number         85444290           GTIN         4048879703734           Packaging unit         1           Electrical data   Supply           Operating voltage DC max.         24 V           Current operating per contact max.         7 A           Diagnostics           Status indication LED         no           Installation   Con                                                                                                                                                                                                                                                                                                                                                                                                                                                                                                                                                                                                                                                                                                                                                                                                                                                                                                                                                                                             | Coating contact                        | tin-plated         |
| No. of poles 4 Degree of protection (EN IEC 60529) IP67, IP69K  Side 2  Wounting method inserted Coating contact tin-plated Family construction form SuperSeal No. of poles 4  Commercial dat  ECLASS-6.0 27279218  ECLASS-6.1 27279218  ECLASS-7.0 27279218  ECLASS-7.0 27279218  ECLASS-8.0 27279218  ECLASS-9.0 27060312  ECLASS-10.1 27060312  ECLASS-11.1 27060312  ECLASS-11.1 27060312  ECLASS-12.0 27060312  ECLASS-12.0 27060312  ETIM-5.0 EC000830  customs tariff number 85444290  GTIN 4048879703734  Packaging unit 1  Electrical data   Supply  Operating voltage DC max. 24 V  Current operating per contact max. 7 A  Diagnostics  Status indication LED no  Installation   Connection  Family construction form AMP SuperSeal 1.5  Device protection   Electrical  Additional condition protection degree inserted                                                                                                                                                                                                                                                                                                                                                                                                                                                                                                                                                                                                                                                                                                                                                                                                                                                                                                                                                                                                                                                                                                                                                                                                                                                                                            | Family construction form               | SuperSeal          |
| Degree of protection (EN IEC 60529)         IP67, IP69K           Side 2           Mounting method         inserted           Coaling contact         tin-plated           Family construction form         SuperSeal           No. of poles         4           Commercial data           ECLASS-6.0         27279218           ECLASS-6.1         27279218           ECLASS-7.0         27279218           ECLASS-8.0         27279218           ECLASS-9.0         27060312           ECLASS-1.1         27060312           ECLASS-11.1         27060312           ECLASS-12.0         27060312           ECLASS-13.0         EC000830           coustoms tariff number         8544290           GTIN         404887903734           Packaging unit         1           Electrical data   Supply           Operating voltage DC max.         24 V           Current operating per contact max.         7 A           Diagnostics           Status indication LED         no           Installation   Connection           Enable of protection   Electrical           Additional condition protection degree         inserted                                                                                                                                                                                                                                                                                                                                                                                                                                                                                                                                                                                                                                                                                                                                                                                                                                                                                                                                                                                              | Material contact                       | Copper alloy       |
| Side 2           Mounting method         inserted           Coating contact         tin-plated           Family construction form         SuperSeal           No. of poles         4           Commercial data           ECLASS-6.0         27279218           ECLASS-6.1         27279218           ECLASS-7.0         27279218           ECLASS-8.0         27279218           ECLASS-9.0         27060312           ECLASS-10.1         27060312           ECLASS-11.1         27060312           ECLASS-12.0         27060312           ECLASS-12.0         27060312           ECLASS-12.0         27060312           ECININ         4048879703734           Packaging unit         1           Electrical data   Supply           Operating voltage DC max.         24 V           Current operating per contact max.         7 A           Diagnostics           Status indication LED         no           Installation   Connection           Family construction form         AMP SuperSeal 1.5           Device protection   Electrical           Additional condition protection degree         inserted                                                                                                                                                                                                                                                                                                                                                                                                                                                                                                                                                                                                                                                                                                                                                                                                                                                                                                                                                                                                            | No. of poles                           | 4                  |
| Mounting method inserted Coating contact tin-plated Family construction form SuperSeal No. of poles 4  Commercial date ECLASS 6.0 27279218 ECLASS 7.0 27279218 ECLASS 8.0 27279218 ECLASS 8.0 27279218 ECLASS 8.0 27279218 ECLASS 8.0 27279218 ECLASS 9.0 27060312 ECLASS 9.0 27060312 ECLASS 10.1 27060312 ECLASS 11.1 27060312 ECLASS 12.0 27060312 ECLASS 12.0 27060312 ECLASS 12.0 12000312 ECLAS 12000312 ECLASS 12000312 ECLAS 12 | Degree of protection (EN IEC 60529)    | IP67, IP69K        |
| Coating contact         tin-plated           Family construction form         SuperSeal           No. of poles         4           Commercial data           ECLASS-6.0           ECLASS-6.1           ECLASS-6.1           ECLASS-6.1           ECLASS-7.0           ECLASS-8.0           ECLASS-8.0           ECLASS-9.0           ECLASS-9.0           ECLASS-10.1           ECLASS-11.1           ECLASS-12.0                                                                                                                                                                                                                                                                                                                                                                                                                                                                                                                                                                                                                                                                                                                                                                                                                                                                                                                                                                                                                                                                                                                                                                                                                                                                                                                        | Side 2                                 |                    |
| Family construction form         SuperSeal           No. of poles         4           Commercial data           ECLASS-6.0         27279218           ECLASS-6.1         27279218           ECLASS-7.0         27279218           ECLASS-8.0         27279218           ECLASS-9.0         27060312           ECLASS-10.1         27060312           ECLASS-11.1         27060312           ECLASS-12.0         27060312           ETIM-5.0         EC000830           customs tariff number         85444290           GTIN         4048879703734           Packaging unit         1           Electrical data   Supply           Operating voltage DC max.         24 V           Current operating per contact max.         7 A           Diagnostics           Status indication LED         no           Installation   Connection           Family construction form         AMP SuperSeal 1.5           Device protection   Electrical           Additional condition protection degree         inserted                                                                                                                                                                                                                                                                                                                                                                                                                                                                                                                                                                                                                                                                                                                                                                                                                                                                                                                                                                                                                                                                                                                | Mounting method                        | inserted           |
| No. of poles         4           Commercial data           ECLASS-6.0         27279218           ECLASS-6.1         27279218           ECLASS-7.0         27279218           ECLASS-8.0         27279218           ECLASS-9.0         27060312           ECLASS-9.0         27060312           ECLASS-10.1         27060312           ECLASS-12.0         27060312           ETIM-5.0         EC000830           customs tariff number         85444290           GTIN         4048879703734           Packaging unit         1           Electrical data   Supply           Operating voltage DC max.         24 V           Current operating per contact max.         7 A           Diagnostics           Status indication LED         no           Installation   Connection           Family construction form         AMP SuperSeal 1.5           Device protection   Electrical           Additional condition protection degree         inserted                                                                                                                                                                                                                                                                                                                                                                                                                                                                                                                                                                                                                                                                                                                                                                                                                                                                                                                                                                                                                                                                                                                                                                      | Coating contact                        | tin-plated         |
| Commercial data           ECLASS-6.0         27279218           ECLASS-6.1         27279218           ECLASS-7.0         27279218           ECLASS-8.0         27279218           ECLASS-9.0         27060312           ECLASS-10.1         27060312           ECLASS-11.1         27060312           ECLASS-12.0         27060312           ETIM-5.0         EC000830           customs tariff number         85444290           GTIN         4048879703734           Packaging unit         1           Electrical data   Supply           Operating voltage DC max.         24 V           Current operating per contact max.         7 A           Diagnostics           Status indication LED         no           Installation   Connection           Family construction form         AMP SuperSeal 1.5           Device protection   Electrical           Additional condition protection degree         inserted                                                                                                                                                                                                                                                                                                                                                                                                                                                                                                                                                                                                                                                                                                                                                                                                                                                                                                                                                                                                                                                                                                                                                                                                      | Family construction form               | SuperSeal          |
| ECLASS-6.0 27279218 ECLASS-7.0 27279218 ECLASS-8.0 27279218 ECLASS-9.0 27060312 ECLASS-10.1 27060312 ECLASS-11.1 27060312 ECLASS-12.0 27060312 ETIM-5.0 EC000830 customs tariff number 85444290 GTIN 4048879703734 Packaging unit 1  Electrical data   Supply Operating voltage DC max. 24 V Current operating per contact max. 7 A  Diagnostics Status indication LED no  Installation   Connection Family construction form AMP SuperSeal 1.5  Device protection   Electrical Additional condition protection degree inserted                                                                                                                                                                                                                                                                                                                                                                                                                                                                                                                                                                                                                                                                                                                                                                                                                                                                                                                                                                                                                                                                                                                                                                                                                                                                                                                                                                                                                                                                                                                                                                                                | No. of poles                           | 4                  |
| ECLASS-6.1         27279218           ECLASS-7.0         27279218           ECLASS-8.0         27279218           ECLASS-9.0         27060312           ECLASS-10.1         27060312           ECLASS-11.1         27060312           ECLASS-12.0         27060312           ETIM-5.0         EC000830           customs tariff number         85444290           GTIN         4048879703734           Packaging unit         1           Electrical data   Supply           Operating voltage DC max.         24 V           Current operating per contact max.         7 A           Diagnostics           Status indication LED         no           Installation   Connection           Family construction form         AMP SuperSeal 1.5           Device protection   Electrical           Additional condition protection degree         inserted                                                                                                                                                                                                                                                                                                                                                                                                                                                                                                                                                                                                                                                                                                                                                                                                                                                                                                                                                                                                                                                                                                                                                                                                                                                                      | Commercial data                        |                    |
| ECLASS-7.0 2779218  ECLASS-8.0 27279218  ECLASS-9.0 27060312  ECLASS-10.1 27060312  ECLASS-11.1 27060312  ECLASS-12.0 27060312  ETIM-5.0 ECO00830  customs tariff number 85444290  GTIN 4048879703734  Packaging unit 1  Electrical data   Supply  Operating voltage DC max. 24 V  Current operating per contact max. 7 A  Diagnostics  Status indication LED no  Installation   Connection  Family construction form AMP SuperSeal 1.5  Device protection   Electrical  Additional condition protection degree inserted                                                                                                                                                                                                                                                                                                                                                                                                                                                                                                                                                                                                                                                                                                                                                                                                                                                                                                                                                                                                                                                                                                                                                                                                                                                                                                                                                                                                                                                                                                                                                                                                       | ECLASS-6.0                             | 27279218           |
| ECLASS-8.0         27279218           ECLASS-9.0         27060312           ECLASS-10.1         27060312           ECLASS-11.1         27060312           ECLASS-12.0         27060312           ETIM-5.0         EC000830           customs tariff number         85444290           GTIN         4048879703734           Packaging unit         1           Electrical data   Supply           Operating voltage DC max.         24 V           Current operating per contact max.         7 A           Diagnostics           Status indication LED         no           Installation   Connection           Family construction form         AMP SuperSeal 1.5           Device protection   Electrical           Additional condition protection degree         inserted                                                                                                                                                                                                                                                                                                                                                                                                                                                                                                                                                                                                                                                                                                                                                                                                                                                                                                                                                                                                                                                                                                                                                                                                                                                                                                                                                  | ECLASS-6.1                             | 27279218           |
| ECLASS-9.0         27060312           ECLASS-10.1         27060312           ECLASS-11.1         27060312           ECLASS-12.0         27060312           ETIM-5.0         EC000830           customs tariff number         85444290           GTIN         4048879703734           Packaging unit         1           Electrical data   Supply           Operating voltage DC max.         24 V           Current operating per contact max.         7 A           Diagnostics           Status indication LED         no           Installation   Connection           Family construction form         AMP SuperSeal 1.5           Device protection   Electrical           Additional condition protection degree         inserted                                                                                                                                                                                                                                                                                                                                                                                                                                                                                                                                                                                                                                                                                                                                                                                                                                                                                                                                                                                                                                                                                                                                                                                                                                                                                                                                                                                        | ECLASS-7.0                             | 27279218           |
| ECLASS-10.1         27060312           ECLASS-11.1         27060312           ECLASS-12.0         27060312           ETIM-5.0         EC000830           customs tariff number         85444290           GTIN         4048879703734           Packaging unit         1           Electrical data   Supply           Operating voltage DC max.         24 V           Current operating per contact max.         7 A           Diagnostics           Status indication LED         no           Installation   Connection           Family construction form         AMP SuperSeal 1.5           Device protection   Electrical           Additional condition protection degree         inserted                                                                                                                                                                                                                                                                                                                                                                                                                                                                                                                                                                                                                                                                                                                                                                                                                                                                                                                                                                                                                                                                                                                                                                                                                                                                                                                                                                                                                              | ECLASS-8.0                             | 27279218           |
| ECLASS-11.1 27060312 ECLASS-12.0 27060312 ETIM-5.0 EC000830 customs tariff number 85444290 GTIN 4048879703734 Packaging unit 1  Electrical data   Supply Operating voltage DC max. 24 V Current operating per contact max. 7 A  Diagnostics Status indication LED no Installation   Connection Family construction form AMP SuperSeal 1.5  Device protection   Electrical Additional condition protection degree inserted                                                                                                                                                                                                                                                                                                                                                                                                                                                                                                                                                                                                                                                                                                                                                                                                                                                                                                                                                                                                                                                                                                                                                                                                                                                                                                                                                                                                                                                                                                                                                                                                                                                                                                      | ECLASS-9.0                             | 27060312           |
| ECLASS-12.0 27060312 ETIM-5.0 EC000830 customs tariff number 85444290 GTIN 4048879703734 Packaging unit 1  Electrical data   Supply Operating voltage DC max. 24 V Current operating per contact max. 7 A  Diagnostics Status indication LED no Installation   Connection Family construction form AMP SuperSeal 1.5  Device protection   Electrical Additional condition protection degree inserted                                                                                                                                                                                                                                                                                                                                                                                                                                                                                                                                                                                                                                                                                                                                                                                                                                                                                                                                                                                                                                                                                                                                                                                                                                                                                                                                                                                                                                                                                                                                                                                                                                                                                                                           | ECLASS-10.1                            | 27060312           |
| ETIM-5.0 EC000830 customs tariff number 85444290 GTIN 4048879703734 Packaging unit 1  Electrical data   Supply Operating voltage DC max. 24 V Current operating per contact max. 7 A  Diagnostics Status indication LED no Installation   Connection Family construction form AMP SuperSeal 1.5  Device protection   Electrical  Additional condition protection degree inserted                                                                                                                                                                                                                                                                                                                                                                                                                                                                                                                                                                                                                                                                                                                                                                                                                                                                                                                                                                                                                                                                                                                                                                                                                                                                                                                                                                                                                                                                                                                                                                                                                                                                                                                                               | ECLASS-11.1                            | 27060312           |
| Customs tariff number 85444290  GTIN 4048879703734  Packaging unit 1  Electrical data   Supply  Operating voltage DC max. 24 V  Current operating per contact max. 7 A  Diagnostics  Status indication LED no  Installation   Connection  Family construction form AMP SuperSeal 1.5  Device protection   Electrical  Additional condition protection degree inserted                                                                                                                                                                                                                                                                                                                                                                                                                                                                                                                                                                                                                                                                                                                                                                                                                                                                                                                                                                                                                                                                                                                                                                                                                                                                                                                                                                                                                                                                                                                                                                                                                                                                                                                                                          | ECLASS-12.0                            | 27060312           |
| Fackaging unit  Flectrical data   Supply  Operating voltage DC max. Current operating per contact max.  The image of the i | ETIM-5.0                               | EC000830           |
| Packaging unit 1  Electrical data   Supply Operating voltage DC max. 24 V Current operating per contact max. 7 A  Diagnostics Status indication LED no Installation   Connection Family construction form AMP SuperSeal 1.5  Device protection   Electrical Additional condition protection degree inserted                                                                                                                                                                                                                                                                                                                                                                                                                                                                                                                                                                                                                                                                                                                                                                                                                                                                                                                                                                                                                                                                                                                                                                                                                                                                                                                                                                                                                                                                                                                                                                                                                                                                                                                                                                                                                    | customs tariff number                  | 85444290           |
| Electrical data   Supply Operating voltage DC max. 24 V Current operating per contact max. 7 A  Diagnostics Status indication LED no Installation   Connection Family construction form AMP SuperSeal 1.5  Device protection   Electrical  Additional condition protection degree inserted                                                                                                                                                                                                                                                                                                                                                                                                                                                                                                                                                                                                                                                                                                                                                                                                                                                                                                                                                                                                                                                                                                                                                                                                                                                                                                                                                                                                                                                                                                                                                                                                                                                                                                                                                                                                                                     | GTIN                                   | 4048879703734      |
| Operating voltage DC max.  Current operating per contact max.  Diagnostics Status indication LED no Installation   Connection Family construction form AMP SuperSeal 1.5  Device protection   Electrical  Additional condition protection degree inserted                                                                                                                                                                                                                                                                                                                                                                                                                                                                                                                                                                                                                                                                                                                                                                                                                                                                                                                                                                                                                                                                                                                                                                                                                                                                                                                                                                                                                                                                                                                                                                                                                                                                                                                                                                                                                                                                      | Packaging unit                         | 1                  |
| Current operating per contact max. 7 A  Diagnostics  Status indication LED no  Installation   Connection  Family construction form AMP SuperSeal 1.5  Device protection   Electrical  Additional condition protection degree inserted                                                                                                                                                                                                                                                                                                                                                                                                                                                                                                                                                                                                                                                                                                                                                                                                                                                                                                                                                                                                                                                                                                                                                                                                                                                                                                                                                                                                                                                                                                                                                                                                                                                                                                                                                                                                                                                                                          | Electrical data   Supply               |                    |
| Diagnostics Status indication LED no Installation   Connection Family construction form AMP SuperSeal 1.5 Device protection   Electrical Additional condition protection degree inserted                                                                                                                                                                                                                                                                                                                                                                                                                                                                                                                                                                                                                                                                                                                                                                                                                                                                                                                                                                                                                                                                                                                                                                                                                                                                                                                                                                                                                                                                                                                                                                                                                                                                                                                                                                                                                                                                                                                                       | Operating voltage DC max.              | 24 V               |
| Status indication LED no  Installation   Connection  Family construction form AMP SuperSeal 1.5  Device protection   Electrical  Additional condition protection degree inserted                                                                                                                                                                                                                                                                                                                                                                                                                                                                                                                                                                                                                                                                                                                                                                                                                                                                                                                                                                                                                                                                                                                                                                                                                                                                                                                                                                                                                                                                                                                                                                                                                                                                                                                                                                                                                                                                                                                                               | Current operating per contact max.     | 7 A                |
| Installation   Connection  Family construction form AMP SuperSeal 1.5  Device protection   Electrical  Additional condition protection degree inserted                                                                                                                                                                                                                                                                                                                                                                                                                                                                                                                                                                                                                                                                                                                                                                                                                                                                                                                                                                                                                                                                                                                                                                                                                                                                                                                                                                                                                                                                                                                                                                                                                                                                                                                                                                                                                                                                                                                                                                         | Diagnostics                            |                    |
| Family construction form AMP SuperSeal 1.5  Device protection   Electrical  Additional condition protection degree inserted                                                                                                                                                                                                                                                                                                                                                                                                                                                                                                                                                                                                                                                                                                                                                                                                                                                                                                                                                                                                                                                                                                                                                                                                                                                                                                                                                                                                                                                                                                                                                                                                                                                                                                                                                                                                                                                                                                                                                                                                    | Status indication LED                  | no                 |
| Device protection   Electrical  Additional condition protection degree inserted                                                                                                                                                                                                                                                                                                                                                                                                                                                                                                                                                                                                                                                                                                                                                                                                                                                                                                                                                                                                                                                                                                                                                                                                                                                                                                                                                                                                                                                                                                                                                                                                                                                                                                                                                                                                                                                                                                                                                                                                                                                | Installation   Connection              |                    |
| Additional condition protection degree inserted                                                                                                                                                                                                                                                                                                                                                                                                                                                                                                                                                                                                                                                                                                                                                                                                                                                                                                                                                                                                                                                                                                                                                                                                                                                                                                                                                                                                                                                                                                                                                                                                                                                                                                                                                                                                                                                                                                                                                                                                                                                                                | Family construction form               | AMP SuperSeal 1.5  |
|                                                                                                                                                                                                                                                                                                                                                                                                                                                                                                                                                                                                                                                                                                                                                                                                                                                                                                                                                                                                                                                                                                                                                                                                                                                                                                                                                                                                                                                                                                                                                                                                                                                                                                                                                                                                                                                                                                                                                                                                                                                                                                                                | Device protection   Electrical         |                    |
| Additional suppressor without components                                                                                                                                                                                                                                                                                                                                                                                                                                                                                                                                                                                                                                                                                                                                                                                                                                                                                                                                                                                                                                                                                                                                                                                                                                                                                                                                                                                                                                                                                                                                                                                                                                                                                                                                                                                                                                                                                                                                                                                                                                                                                       | Additional condition protection degree | inserted           |
|                                                                                                                                                                                                                                                                                                                                                                                                                                                                                                                                                                                                                                                                                                                                                                                                                                                                                                                                                                                                                                                                                                                                                                                                                                                                                                                                                                                                                                                                                                                                                                                                                                                                                                                                                                                                                                                                                                                                                                                                                                                                                                                                | Additional suppressor                  | without components |