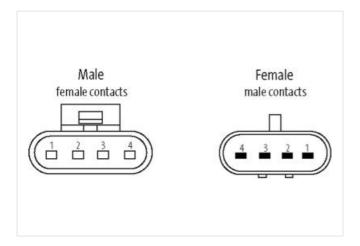

## Valve plug MSC SuperSeal male/MSC SuperSeal female

PUR 4x0.75 sw 5m

Xtreme - Outdoor Male straight - female straight max. 24 V DC 4-pole

without components

Plastic housings with good resistance against chemicals and oils.