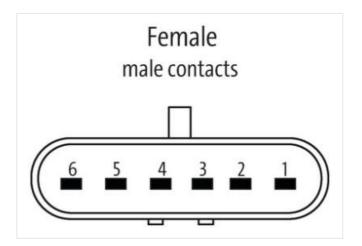

## Valve plug MSC SuperSeal male with cable

PUR 6x0.75 bk 7,5m

Xtreme - Outdoor Female straight max. 24 V DC 6-pole without components

without cable sleeves

Plastic housings with good resistance against chemicals and oils.

| suitable for corrugated tube (internal $\emptyset$ ) | 12 mm                                                                                                                                                 |
|------------------------------------------------------|-------------------------------------------------------------------------------------------------------------------------------------------------------|
| Material contact                                     | Copper alloy                                                                                                                                          |
| No. of poles                                         | 6                                                                                                                                                     |
| Commercial data                                      |                                                                                                                                                       |
| ECLASS-6.0                                           | 27279218                                                                                                                                              |
| ECLASS-6.1                                           | 27279218                                                                                                                                              |
| ECLASS-7.0                                           | 27279218                                                                                                                                              |
| ECLASS-8.0                                           | 27279218                                                                                                                                              |
| ECLASS-9.0                                           | 27060312                                                                                                                                              |
| ECLASS-10.1                                          | 27060312                                                                                                                                              |
| ECLASS-11.1                                          | 27060312                                                                                                                                              |
| ECLASS-12.0                                          | 27060312                                                                                                                                              |
| ETIM-5.0                                             | EC000830                                                                                                                                              |
| customs tariff number                                | 85444290                                                                                                                                              |
| GTIN                                                 | 4048879681506                                                                                                                                         |
| Packaging unit                                       | 1                                                                                                                                                     |
| Electrical data   Supply                             |                                                                                                                                                       |
| Operating voltage DC max.                            | 24 V                                                                                                                                                  |
| Operating current per contact max. (40°C)            | 6 A                                                                                                                                                   |
| Diagnostics                                          |                                                                                                                                                       |
| Status indication LED                                | no                                                                                                                                                    |
| Installation   Connection                            |                                                                                                                                                       |
| Family construction form                             | AMP SuperSeal 1.5                                                                                                                                     |
| Device protection   Electrical                       |                                                                                                                                                       |
| Degree of protection (EN IEC 60529)                  | IP67                                                                                                                                                  |
| Additional condition protection degree               | inserted, locked                                                                                                                                      |
| Pollution Degree                                     | 3                                                                                                                                                     |
| Additional suppressor                                | without components                                                                                                                                    |
| Mechanical data   Material data                      |                                                                                                                                                       |
| Color housing                                        | black                                                                                                                                                 |
| Material gasket                                      | Silicon                                                                                                                                               |
| Material housing                                     | Plastic                                                                                                                                               |
| Material overmolding                                 | TPU                                                                                                                                                   |
| Mechanical data   Mounting data                      |                                                                                                                                                       |
| Looking techniques                                   | Snap-in connector                                                                                                                                     |
| Environmental characteristics   Climatic             |                                                                                                                                                       |
| Operating temperature min.                           | -40 °C                                                                                                                                                |
| Operating temperature max.                           | 125 °C                                                                                                                                                |
| Additional condition temperature range               | depending on cable quality                                                                                                                            |
| Important installation notes                         |                                                                                                                                                       |
| Note on strain relief                                | Protect the connectors by suitable measures from mechanical loads, e.g. by the usage of cable ties.                                                   |
| Note on bending radius                               | <b>Attention:</b> Observe the permissible bending radii when laying cables, as the IP protection class can be endangered by excessive bending forces. |