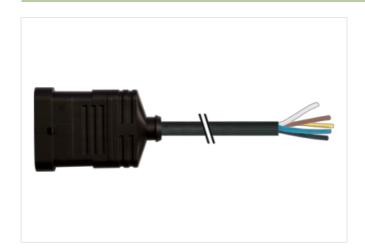

## Valve plug MSC SuperSeal male with cable

PUR 6x0.75 bk 7,5m

Xtreme - Outdoor Female straight max. 24 V DC 6-pole without components

without cable sleeves

Plastic housings with good resistance against chemicals and oils.

## Illustration

Product may differ from Image

| Cable length             | 7,5 m      |
|--------------------------|------------|
| Side 1                   |            |
| Mounting method          | inserted   |
| Coating contact          | tin-plated |
| Family construction form | SuperSeal  |