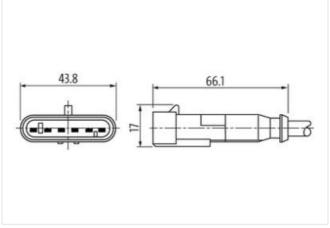

## Valve plug MSC SuperSeal male with cable

PUR 6x0.75 bk 7,5m

Xtreme - Outdoor Female straight max. 24 V DC 6-pole without components

without cable sleeves

Plastic housings with good resistance against chemicals and oils.

## Illustration

Product may differ from Image

| Cable length             | 7,5 m      |
|--------------------------|------------|
| Side 1                   |            |
| Mounting method          | inserted   |
| Coating contact          | tin-plated |
| Family construction form | SuperSeal  |