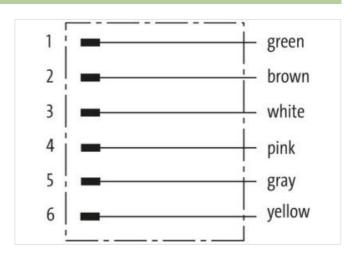

## Valve plug MSC SuperSeal male with cable

PUR 6x0.75 bk 7,5m

Xtreme - Outdoor Female straight max. 24 V DC 6-pole without components

without cable sleeves

Plastic housings with good resistance against chemicals and oils.

| suitable for corrugated tube (internal $\emptyset$ ) | 12 mm                                                                                                                                                 |
|------------------------------------------------------|-------------------------------------------------------------------------------------------------------------------------------------------------------|
| Material contact                                     | Copper alloy                                                                                                                                          |
| No. of poles                                         | 6                                                                                                                                                     |
| Commercial data                                      |                                                                                                                                                       |
| ECLASS-6.0                                           | 27279218                                                                                                                                              |
| ECLASS-6.1                                           | 27279218                                                                                                                                              |
| ECLASS-7.0                                           | 27279218                                                                                                                                              |
| ECLASS-8.0                                           | 27279218                                                                                                                                              |
| ECLASS-9.0                                           | 27060312                                                                                                                                              |
| ECLASS-10.1                                          | 27060312                                                                                                                                              |
| ECLASS-11.1                                          | 27060312                                                                                                                                              |
| ECLASS-12.0                                          | 27060312                                                                                                                                              |
| ETIM-5.0                                             | EC000830                                                                                                                                              |
| customs tariff number                                | 85444290                                                                                                                                              |
| GTIN                                                 | 4048879681506                                                                                                                                         |
| Packaging unit                                       | 1                                                                                                                                                     |
| Electrical data   Supply                             |                                                                                                                                                       |
| Operating voltage DC max.                            | 24 V                                                                                                                                                  |
| Operating current per contact max. (40°C)            | 6 A                                                                                                                                                   |
| Diagnostics                                          |                                                                                                                                                       |
| Status indication LED                                | no                                                                                                                                                    |
| Installation   Connection                            |                                                                                                                                                       |
| Family construction form                             | AMP SuperSeal 1.5                                                                                                                                     |
| Device protection   Electrical                       |                                                                                                                                                       |
| Degree of protection (EN IEC 60529)                  | IP67                                                                                                                                                  |
| Additional condition protection degree               | inserted, locked                                                                                                                                      |
| Pollution Degree                                     | 3                                                                                                                                                     |
| Additional suppressor                                | without components                                                                                                                                    |
| Mechanical data   Material data                      |                                                                                                                                                       |
| Color housing                                        | black                                                                                                                                                 |
| Material gasket                                      | Silicon                                                                                                                                               |
| Material housing                                     | Plastic                                                                                                                                               |
| Material overmolding                                 | TPU                                                                                                                                                   |
| Mechanical data   Mounting data                      |                                                                                                                                                       |
| Looking techniques                                   | Snap-in connector                                                                                                                                     |
| Environmental characteristics   Climatic             |                                                                                                                                                       |
| Operating temperature min.                           | -40 °C                                                                                                                                                |
| Operating temperature max.                           | 125 °C                                                                                                                                                |
| Additional condition temperature range               | depending on cable quality                                                                                                                            |
| Important installation notes                         |                                                                                                                                                       |
| Note on strain relief                                | Protect the connectors by suitable measures from mechanical loads, e.g. by the usage of cable ties.                                                   |
| Note on bending radius                               | <b>Attention:</b> Observe the permissible bending radii when laying cables, as the IP protection class can be endangered by excessive bending forces. |