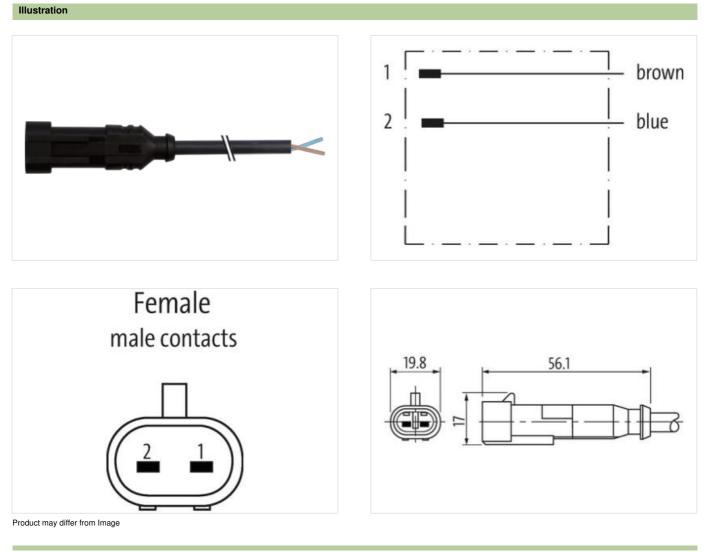

## Valve plug MSC SuperSeal male with cable

PUR 2x0.75 bk 5m

Xtreme - Outdoor Female straight max. 24 V DC 2-pole without components without cable sleeves Plastic housings with good resistance against chemicals and oils. The resistance to aggressive media should be individually tested for your application. Further details on request. Further cable lengths on request.

## Link to Product

| Cable length             | 5 m        |  |
|--------------------------|------------|--|
| Side 1                   |            |  |
| Mounting method          | inserted   |  |
| Coating contact          | tin-plated |  |
| Family construction form | SuperSeal  |  |