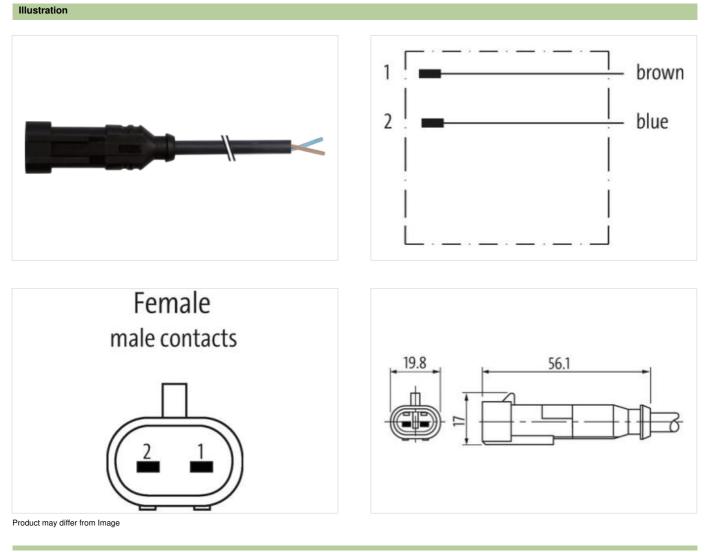

## Valve plug MSC SuperSeal male with cable

PUR 2x0.75 bk 3m

Xtreme - Outdoor Female straight max. 24 V DC 2-pole without components without cable sleeves Plastic housings with good resistance against chemicals and oils. The resistance to aggressive media should be individually tested for your application. Further details on request. Further cable lengths on request.

## Link to Product

| Cable length             | 3 m        |  |
|--------------------------|------------|--|
| Side 1                   |            |  |
| Mounting method          | inserted   |  |
| Coating contact          | tin-plated |  |
| Family construction form | SuperSeal  |  |