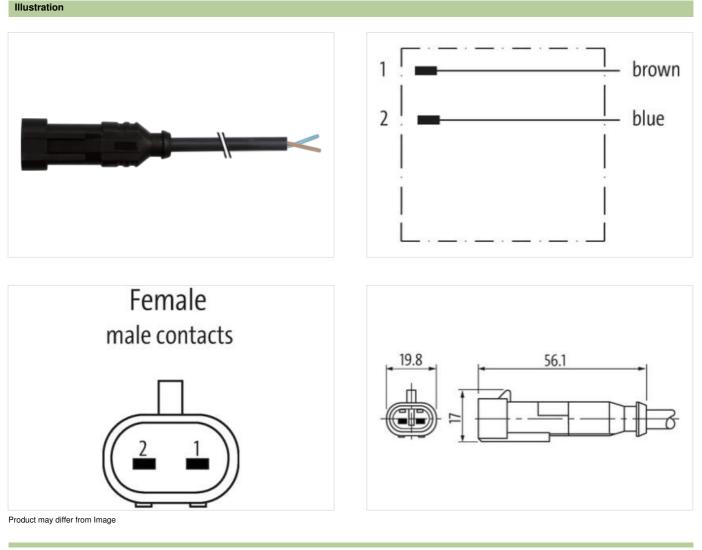

## Valve plug MSC SuperSeal male with cable

PUR 2x0.75 bk 1,5m

Xtreme - Outdoor Female straight max. 24 V DC 2-pole without components without cable sleeves Plastic housings with good resistance against chemicals and oils. The resistance to aggressive media should be individually tested for your application. Further details on request. Further cable lengths on request.

## Link to Product

| Cable length             | 1,5 m      |  |
|--------------------------|------------|--|
| Side 1                   |            |  |
| Mounting method          | inserted   |  |
| Coating contact          | tin-plated |  |
| Family construction form | SuperSeal  |  |

Murrelektronik GmbH | Falkenstraße 3 | 71570 Oppenweiler | Fon +49 (71 91) 47-0 | Fax +49 (71 91) 47-491000 | shop@murrelektronik.com | shop.murrelektronik.com

| suitable for corrugated tube (internal $\varnothing$ )                                                                                            | 11 mm                                                                                               |
|---------------------------------------------------------------------------------------------------------------------------------------------------|-----------------------------------------------------------------------------------------------------|
| Material contact                                                                                                                                  | Copper alloy                                                                                        |
| No. of poles                                                                                                                                      | 2                                                                                                   |
| Commercial data                                                                                                                                   |                                                                                                     |
| ECLASS-6.0                                                                                                                                        | 27279218                                                                                            |
| ECLASS-6.1                                                                                                                                        | 27279218                                                                                            |
| ECLASS-7.0                                                                                                                                        | 27279218                                                                                            |
| ECLASS-8.0                                                                                                                                        | 27279218                                                                                            |
| ECLASS-9.0                                                                                                                                        | 27060312                                                                                            |
| ECLASS-10.1                                                                                                                                       | 27060312                                                                                            |
| ECLASS-11.1                                                                                                                                       | 27060312                                                                                            |
| ECLASS-12.0                                                                                                                                       | 27060312                                                                                            |
| ETIM-5.0                                                                                                                                          | EC000830                                                                                            |
| customs tariff number                                                                                                                             | 85444290                                                                                            |
| GTIN                                                                                                                                              | 4048879682428                                                                                       |
| Packaging unit                                                                                                                                    | 1                                                                                                   |
| Electrical data   Supply                                                                                                                          |                                                                                                     |
| Operating voltage DC max.                                                                                                                         | 24 V                                                                                                |
| Current operating per contact max.                                                                                                                | 8 A                                                                                                 |
| Diagnostics                                                                                                                                       |                                                                                                     |
| Status indication LED                                                                                                                             | no                                                                                                  |
| Installation   Connection                                                                                                                         |                                                                                                     |
| Family construction form                                                                                                                          | AMP SuperSeal 1.5                                                                                   |
| Device protection   Electrical                                                                                                                    |                                                                                                     |
| Degree of protection (EN IEC 60529)                                                                                                               | IP67                                                                                                |
| Additional condition protection degree                                                                                                            | inserted, locked                                                                                    |
| Pollution Degree                                                                                                                                  | 3                                                                                                   |
| Rated surge voltage                                                                                                                               | 1,5 kV                                                                                              |
| Additional suppressor                                                                                                                             | without components                                                                                  |
| Mechanical data   Material data                                                                                                                   |                                                                                                     |
| Color housing                                                                                                                                     | black                                                                                               |
| Material gasket                                                                                                                                   | Silicon                                                                                             |
| Material housing                                                                                                                                  | Plastic                                                                                             |
| Material overmolding                                                                                                                              | PUR                                                                                                 |
| Mechanical data   Mounting data                                                                                                                   |                                                                                                     |
| Looking techniques                                                                                                                                | Snap-in connector                                                                                   |
| Environmental characteristics   Climatic                                                                                                          |                                                                                                     |
| Operating temperature min.                                                                                                                        | -40 °C                                                                                              |
| Operating temperature max.                                                                                                                        | 125 °C                                                                                              |
| Additional condition temperature range                                                                                                            | depending on cable quality                                                                          |
| Important installation notes                                                                                                                      |                                                                                                     |
| Note on strain relief                                                                                                                             | Protect the connectors by suitable measures from mechanical loads, e.g. by the usage of cable ties. |
| Attention: Observe the permissible bending radii when laying cables, as the IP protection class can be<br>endangered by excessive bending forces. |                                                                                                     |