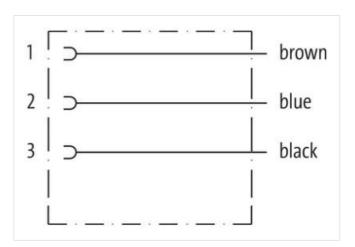

stay connected

| suitable for corrugated tube (internal Ø)                                                     | 11 mm                      |
|-----------------------------------------------------------------------------------------------|----------------------------|
| Material contact                                                                              | Copper alloy               |
| No. of poles                                                                                  | 3                          |
| Commercial data                                                                               |                            |
|                                                                                               |                            |
| ECLASS-6.0                                                                                    | 27279218                   |
| ECLASS-6.1                                                                                    | 27279218                   |
| ECLASS-7.0                                                                                    | 27279218                   |
| ECLASS-8.0                                                                                    | 27279218                   |
| ECLASS-9.0                                                                                    | 27060312                   |
| ECLASS-10.1<br>ECLASS-11.1                                                                    | 27060312                   |
| ECLASS-11.1                                                                                   | 27060312<br>27060312       |
| ETIM-5.0                                                                                      | EC001855                   |
| customs tariff number                                                                         | 85444290                   |
| GTIN                                                                                          | 4048879647861              |
| Packaging unit                                                                                | 1                          |
|                                                                                               | '                          |
| Electrical data   Supply                                                                      |                            |
| Operating voltage DC max.                                                                     | 24 V                       |
| Current operating per contact max.                                                            | 8 A                        |
| Diagnostics                                                                                   |                            |
| Status indication LED                                                                         | no                         |
| Installation   Connection                                                                     |                            |
| Family construction form                                                                      | AMP SuperSeal 1.5          |
| Device protection   Electrical                                                                |                            |
| Degree of protection (EN IEC 60529)                                                           | IP67                       |
| Additional condition protection degree                                                        | inserted, locked           |
| Pollution Degree                                                                              | 3                          |
| Rated surge voltage                                                                           | 1,5 kV                     |
| Additional suppressor                                                                         | without components         |
| Mechanical data   Material data                                                               |                            |
| Color housing                                                                                 | black                      |
| Material gasket                                                                               | Silicon                    |
| Material housing                                                                              | Plastic                    |
| Material overmolding                                                                          | PUR                        |
| Mechanical data   Mounting data                                                               |                            |
| Looking techniques                                                                            | Snap-in connector          |
| Environmental characteristics   Climatic                                                      |                            |
| Operating temperature min.                                                                    | -40 °C                     |
| Operating temperature max.                                                                    | 125 °C                     |
| Additional condition temperature range                                                        | depending on cable quality |
| Installation   Cable                                                                          |                            |
| Cable identification                                                                          | 513                        |
| Jacket Color                                                                                  | black                      |
| Amount stranding                                                                              | 1                          |
| Stranding                                                                                     | 3 wires twisted            |
| - · · · · · · · · · · · · · · · · · · ·                                                       | have blackled              |
| wire arrangement                                                                              | brown, blue, black         |
|                                                                                               | PUR                        |
| wire arrangement                                                                              |                            |
| wire arrangement Material jacket                                                              | PUR                        |
| wire arrangement  Material jacket  Outer-diameter (jacket)                                    | PUR 5,3 mm                 |
| wire arrangement  Material jacket  Outer-diameter (jacket)  Tolerance outer diameter (sheath) | PUR 5,3 mm ± 5 %           |