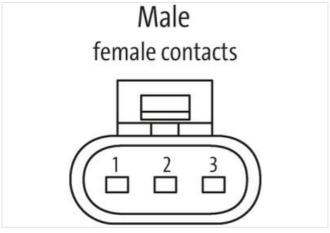

## Valve plug MSC SuperSeal female with cable

PUR 3x0.75 bk 2m

Xtreme - Outdoor Male straight max. 24 V DC 3-pole without components

without cable sleeves

Plastic housings with good resistance against chemicals and oils.