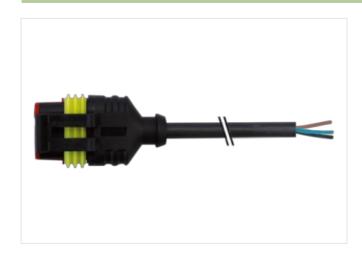

## Valve plug MSC SuperSeal female with cable

PUR 3x0.75 bk 2m

Xtreme - Outdoor Male straight max. 24 V DC 3-pole without components

without cable sleeves

Plastic housings with good resistance against chemicals and oils.

## Illustration

Product may differ from Image

| Cable length             | 2 m        |
|--------------------------|------------|
| Side 1                   |            |
| Mounting method          | inserted   |
| Coating contact          | tin-plated |
| Family construction form | SuperSeal  |