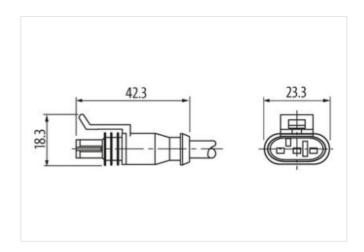

## Illustration

Product may differ from Image

| Cable length             | 2 m        |
|--------------------------|------------|
| Side 1                   |            |
| Mounting method          | inserted   |
| Coating contact          | tin-plated |
| Family construction form | SuperSeal  |