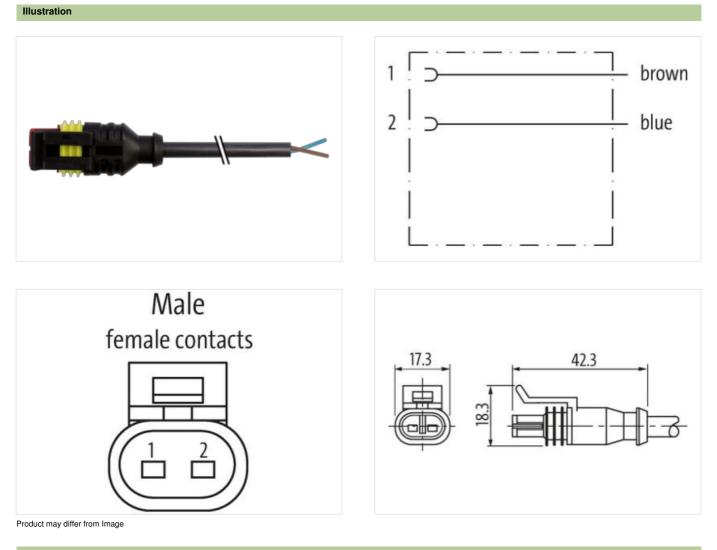

## Valve plug MSC SuperSeal female with cable

PUR 2x0.75 bk 15m

Xtreme - Outdoor Male straight max. 24 V DC 2-pole without components without cable sleeves Plastic housings with good resistance against chemicals and oils. The resistance to aggressive media should be individually tested for your application. Further details on request. Further cable lengths on request.

## Link to Product

| Cable length             | 15 m       |  |
|--------------------------|------------|--|
| Side 1                   |            |  |
| Mounting method          | inserted   |  |
| Coating contact          | tin-plated |  |
| Family construction form | SuperSeal  |  |

Murrelektronik GmbH | Falkenstraße 3 | 71570 Oppenweiler | Fon +49 (71 91) 47-0 | Fax +49 (71 91) 47-491000 | shop@murrelektronik.com | shop.murrelektronik.com

| suitable for corrugated tube (internal $\emptyset$ ) | 11 mm                                                                                                                                          |  |
|------------------------------------------------------|------------------------------------------------------------------------------------------------------------------------------------------------|--|
| Material contact                                     | Copper alloy                                                                                                                                   |  |
| No. of poles                                         | 2                                                                                                                                              |  |
| Commercial data                                      |                                                                                                                                                |  |
| ECLASS-6.0                                           | 27279218                                                                                                                                       |  |
| ECLASS-6.1                                           | 27279218                                                                                                                                       |  |
| ECLASS-7.0                                           | 27279218                                                                                                                                       |  |
| ECLASS-8.0                                           | 27279218                                                                                                                                       |  |
| ECLASS-9.0                                           | 27060312                                                                                                                                       |  |
| ECLASS-10.1                                          | 27060312                                                                                                                                       |  |
| ECLASS-11.1                                          | 27060312                                                                                                                                       |  |
| ECLASS-12.0                                          | 27060312                                                                                                                                       |  |
| ETIM-5.0                                             | EC001855                                                                                                                                       |  |
| customs tariff number                                | 8544290                                                                                                                                        |  |
| GTIN<br>Packaging unit                               | 4048879714709                                                                                                                                  |  |
|                                                      |                                                                                                                                                |  |
| Electrical data   Supply                             |                                                                                                                                                |  |
| Operating voltage DC max.                            | 24 V                                                                                                                                           |  |
| Current operating per contact max.                   | 8 A                                                                                                                                            |  |
| Diagnostics                                          |                                                                                                                                                |  |
| Status indication LED                                | no                                                                                                                                             |  |
| Installation   Connection                            |                                                                                                                                                |  |
| Family construction form                             | AMP SuperSeal 1.5                                                                                                                              |  |
| Device protection   Electrical                       |                                                                                                                                                |  |
| Degree of protection (EN IEC 60529)                  | IP67                                                                                                                                           |  |
| Additional condition protection degree               | inserted, locked                                                                                                                               |  |
| Pollution Degree                                     | 3                                                                                                                                              |  |
| Rated surge voltage                                  | 1,5 kV                                                                                                                                         |  |
| Additional suppressor                                | without components                                                                                                                             |  |
| Mechanical data   Material data                      |                                                                                                                                                |  |
| Color housing                                        | black                                                                                                                                          |  |
| Material gasket                                      | Silicon                                                                                                                                        |  |
| Material housing                                     | Plastic                                                                                                                                        |  |
| Material overmolding                                 | PUR                                                                                                                                            |  |
| Mechanical data   Mounting data                      |                                                                                                                                                |  |
| Looking techniques                                   | Snap-in connector                                                                                                                              |  |
| Environmental characteristics   Climatic             |                                                                                                                                                |  |
| Operating temperature min.                           | -40 °C                                                                                                                                         |  |
| Operating temperature max.                           | 125 °C                                                                                                                                         |  |
| Additional condition temperature range               | depending on cable quality                                                                                                                     |  |
| Important installation notes                         |                                                                                                                                                |  |
| Note on strain relief                                | Protect the connectors by suitable measures from mechanical loads, e.g. by the usage of cable ties.                                            |  |
| Note on bending radius                               | Attention: Observe the permissible bending radii when laying cables, as the IP protection class can be endangered by excessive bending forces. |  |