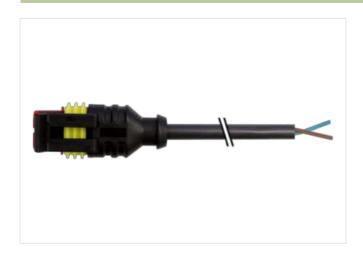

## Valve plug MSC SuperSeal female with cable

PUR 2x0.75 bk 10m

Xtreme - Outdoor Male straight max. 24 V DC 2-pole without components

without cable sleeves

Plastic housings with good resistance against chemicals and oils.

## Illustration

Product may differ from Image

| Cable length             | 10 m       |
|--------------------------|------------|
| Side 1                   |            |
| Mounting method          | inserted   |
| Coating contact          | tin-plated |
| Family construction form | SuperSeal  |