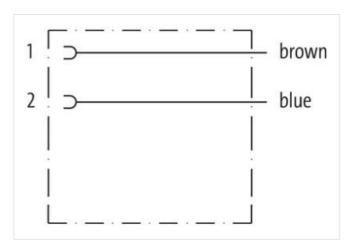

## Valve plug MSC SuperSeal female with cable

PUR 2x0.75 bk 10m

Xtreme - Outdoor Male straight max. 24 V DC 2-pole without components

without cable sleeves

Plastic housings with good resistance against chemicals and oils.