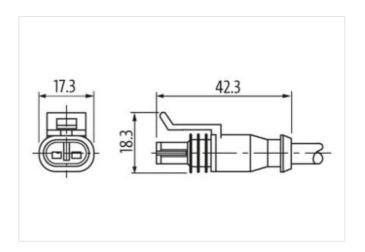

## Valve plug MSC SuperSeal female with cable

PUR 2x0.75 bk 10m

Xtreme - Outdoor Male straight max. 24 V DC 2-pole without components

without cable sleeves

Plastic housings with good resistance against chemicals and oils.