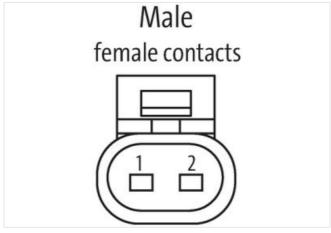

## Valve plug MSC SuperSeal female with cable

PUR 2x0.75 bk 10m

Xtreme - Outdoor Male straight max. 24 V DC 2-pole without components

without cable sleeves

Plastic housings with good resistance against chemicals and oils.