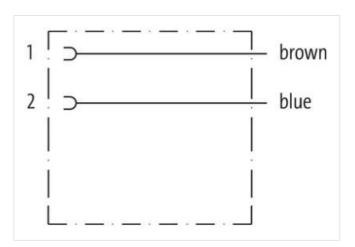

## Valve plug MSC SuperSeal female with cable

PUR 2x0.75 bk 5m

Xtreme - Outdoor Male straight max. 24 V DC 2-pole

without components without cable sleeves

Plastic housings with good resistance against chemicals and oils.

## Illustration

Product may differ from Image

| Cable length             | 5 m        |
|--------------------------|------------|
| Side 1                   |            |
| Mounting method          | inserted   |
| Coating contact          | tin-plated |
| Family construction form | SuperSeal  |