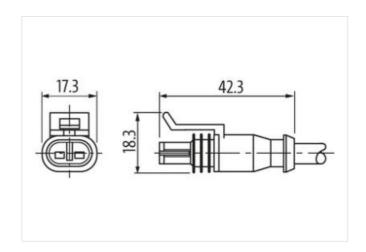

## Valve plug MSC SuperSeal female with cable

PUR 2x0.75 bk 5m

Xtreme - Outdoor Male straight max. 24 V DC 2-pole

without components without cable sleeves

Plastic housings with good resistance against chemicals and oils.

## Illustration

Product may differ from Image

| Cable length             | 5 m        |
|--------------------------|------------|
| Side 1                   |            |
| Mounting method          | inserted   |
| Coating contact          | tin-plated |
| Family construction form | SuperSeal  |