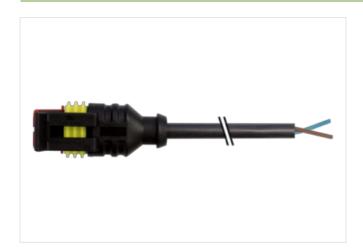

## Valve plug MSC SuperSeal female with cable

PUR 2x0.75 bk 5m

Xtreme - Outdoor Male straight max. 24 V DC 2-pole

without components without cable sleeves

Plastic housings with good resistance against chemicals and oils.

## Illustration

Product may differ from Image

| Cable length             | 5 m        |
|--------------------------|------------|
| Side 1                   |            |
| Mounting method          | inserted   |
| Coating contact          | tin-plated |
| Family construction form | SuperSeal  |