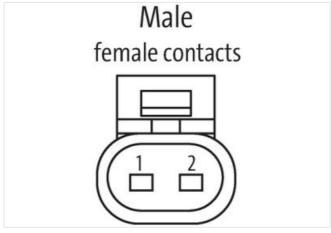

## Valve plug MSC SuperSeal female with cable

PUR 2x0.75 bk 5m

Xtreme - Outdoor Male straight max. 24 V DC 2-pole

without components without cable sleeves

Plastic housings with good resistance against chemicals and oils.

## Illustration

Product may differ from Image

| Cable length             | 5 m        |
|--------------------------|------------|
| Side 1                   |            |
| Mounting method          | inserted   |
| Coating contact          | tin-plated |
| Family construction form | SuperSeal  |