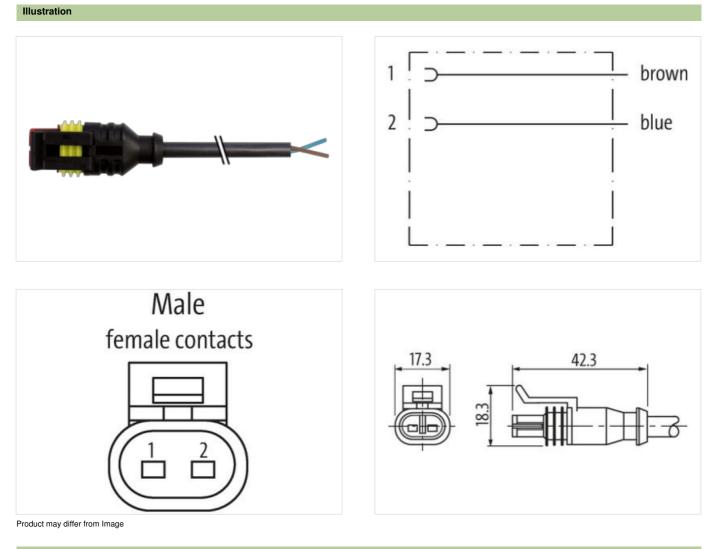

## Valve plug MSC SuperSeal female with cable

PUR 2x0.75 bk 3.5m

Xtreme - Outdoor Male straight max. 24 V DC 2-pole without components without cable sleeves Plastic housings with good resistance against chemicals and oils. The resistance to aggressive media should be individually tested for your application. Further details on request. Further cable lengths on request.

## Link to Product

| Cable length             | 3,5 m      |  |
|--------------------------|------------|--|
| Side 1                   |            |  |
| Mounting method          | inserted   |  |
| Coating contact          | tin-plated |  |
| Family construction form | SuperSeal  |  |