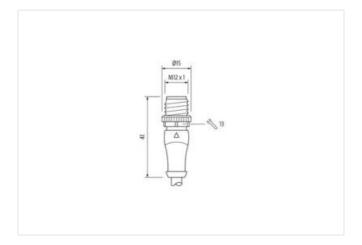

## T-Coupler M12 male/ M12 male w.cable+female A-cod.

4-pol. / 4-pol. + 8-pol.

AIDA conform
T-coupler (Slim Line)
Male straight – female/male straight
M12 – M12, 4-pole
Connection cable 0.2 m
Distribution function (NO)
for emergency-stop button (8-pole)