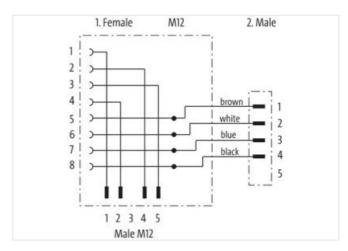

## T-Coupler M12 male/ M12 male w.cable+female A-cod.

4-pol. / 4-pol. + 8-pol.

AIDA conform
T-coupler (Slim Line)
Male straight – female/male straight
M12 – M12, 4-pole
Connection cable 0.2 m
Distribution function (NO)
for emergency-stop button (8-pole)