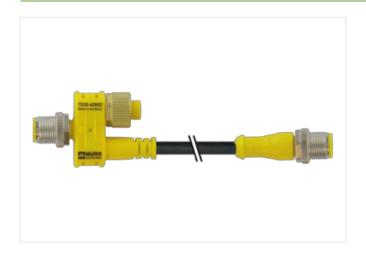

## T-Coupler M12 male/ M12 male w.cable+female A-cod.

4-pol. / 4-pol. + 8-pol.

AIDA conform
T-coupler (Slim Line)
Male straight – female/male straight
M12 – M12, 4-pole
Connection cable 0.2 m
Distribution function (NO)
for emergency-stop button (8-pole)

## Illustration

Product may differ from Image

| Commercial data                          |                                                                                                                                                       |
|------------------------------------------|-------------------------------------------------------------------------------------------------------------------------------------------------------|
| ECLASS-6.0                               | 27279218                                                                                                                                              |
| ECLASS-6.1                               | 27279221                                                                                                                                              |
| ECLASS-7.0                               | 27440104                                                                                                                                              |
| ECLASS-8.0                               | 27440104                                                                                                                                              |
| ECLASS-9.0                               | 27440106                                                                                                                                              |
| ECLASS-10.1                              | 27440106                                                                                                                                              |
| ECLASS-11.1                              | 27440106                                                                                                                                              |
| ECLASS-12.0                              | 27440106                                                                                                                                              |
| ETIM-5.0                                 | EC002062                                                                                                                                              |
| customs tariff number                    | 85444290                                                                                                                                              |
| GTIN                                     | 4048879591300                                                                                                                                         |
| Packaging unit                           | 1                                                                                                                                                     |
| Electrical data   Supply                 |                                                                                                                                                       |
| Operating voltage AC max.                | 30 V                                                                                                                                                  |
| Operating voltage DC max.                | 30 V                                                                                                                                                  |
| Environmental characteristics   Climatic |                                                                                                                                                       |
| Operating temperature min.               | -25 °C                                                                                                                                                |
| Operating temperature max.               | 85 °C                                                                                                                                                 |
| Important installation notes             |                                                                                                                                                       |
| Note on strain relief                    | Protect the connectors by suitable measures from mechanical loads, e.g. by the usage of cable ties.                                                   |
| Note on bending radius                   | <b>Attention:</b> Observe the permissible bending radii when laying cables, as the IP protection class can be endangered by excessive bending forces. |