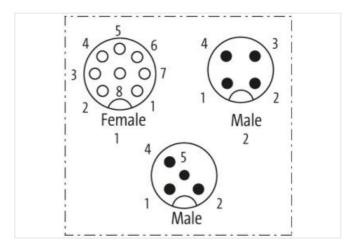

## T-Coupler M12 male/ M12 male w.cable+female A-cod.

4-pol. / 4-pol. + 8-pol.

AIDA conform
T-coupler (Slim Line)
Male straight – female/male straight
M12 – M12, 4-pole
Connection cable 0.2 m
Distribution function (NO)
for emergency-stop button (8-pole)