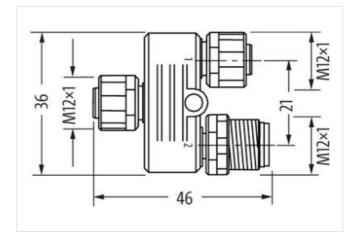

Murrelektronik GmbH | Falkenstraße 3 | 71570 Oppenweiler | Fon +49 (71 91) 47-0 | Fax +49 (71 91) 47-491000 | shop@murrelektronik.com | shop.murrelektronik.com

| customs tariff number                                                                                                                                                 | 85366990                                                                                            |  |
|-----------------------------------------------------------------------------------------------------------------------------------------------------------------------|-----------------------------------------------------------------------------------------------------|--|
| GTIN                                                                                                                                                                  | 4048879489256                                                                                       |  |
| Packaging unit                                                                                                                                                        | 1                                                                                                   |  |
| Electrical data   Supply                                                                                                                                              |                                                                                                     |  |
| Operating voltage AC max.                                                                                                                                             | 230 V                                                                                               |  |
| Operating voltage DC max.                                                                                                                                             | 230 V                                                                                               |  |
| Current operating per contact max.                                                                                                                                    | 4 A                                                                                                 |  |
| Installation   Connection                                                                                                                                             |                                                                                                     |  |
| Tightening torque                                                                                                                                                     | 0,6 Nm                                                                                              |  |
| Mounting set                                                                                                                                                          | M12 x 1                                                                                             |  |
| Device protection   Electrical                                                                                                                                        |                                                                                                     |  |
| Degree of protection (EN IEC 60529)                                                                                                                                   | IP67                                                                                                |  |
| Additional condition protection degree                                                                                                                                | inserted, screwed                                                                                   |  |
| Rated surge voltage                                                                                                                                                   | 2,5 kV                                                                                              |  |
| Mechanical data   Material data                                                                                                                                       |                                                                                                     |  |
| Locking material                                                                                                                                                      | Plastic                                                                                             |  |
| Mechanical data   Mounting data                                                                                                                                       |                                                                                                     |  |
| Mounting method                                                                                                                                                       | inserted, screwed, Shaking protection                                                               |  |
| Environmental characteristics   Climatic                                                                                                                              |                                                                                                     |  |
| Operating temperature min.                                                                                                                                            | -25 °C                                                                                              |  |
| Operating temperature max.                                                                                                                                            | 85 °C                                                                                               |  |
| Important installation notes                                                                                                                                          |                                                                                                     |  |
| Note on strain relief                                                                                                                                                 | Protect the connectors by suitable measures from mechanical loads, e.g. by the usage of cable ties. |  |
| Note on bending radius Attention: Observe the permissible bending radii when laying cables, as the IP protection class can be endangered by excessive bending forces. |                                                                                                     |  |