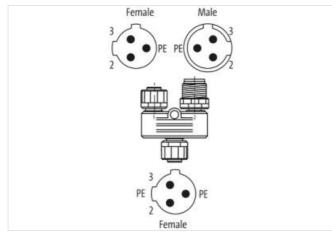

## T-Coupler M12 female / M12 male/female C-cod.

3-pol. 230V

T-coupler Male straight - females straight M12 - M12, 3-pole Distribution function (NO) Plastic housings with good resistance against chemicals and oils. The resistance to aggressive media should be individually tested for your application. Further details on request.