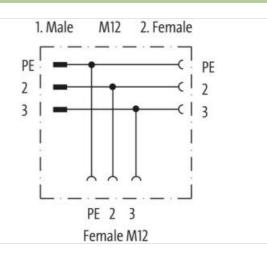

## T-Coupler M12 female / M12 male/female C-cod.

3-pol. 230V

T-coupler Male straight - females straight M12 - M12, 3-pole Distribution function (NO) Plastic housings with good resistance against chemicals and oils. The resistance to aggressive media should be individually tested for your application. Further details on request.