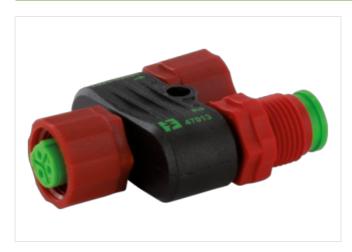

## T-Coupler M12 female / M12 male/female C-cod.

3-pol. 230V

T-coupler Male straight - females straight M12 - M12, 3-pole Distribution function (NO) Plastic housings with good resistance against chemicals and oils. The resistance to aggressive media should be individually tested for your application. Further details on request.

## Link to Product

Illustration

Product may differ from Image

| Commercial data |          |  |
|-----------------|----------|--|
| ECLASS-6.0      | 27279218 |  |
| ECLASS-6.1      | 27279221 |  |
| ECLASS-7.0      | 27440104 |  |
| ECLASS-8.0      | 27440104 |  |
| ECLASS-9.0      | 27440106 |  |
| ECLASS-10.1     | 27440106 |  |
| ECLASS-11.1     | 27440106 |  |
| ECLASS-12.0     | 27440106 |  |
| ETIM-5.0        | EC002062 |  |