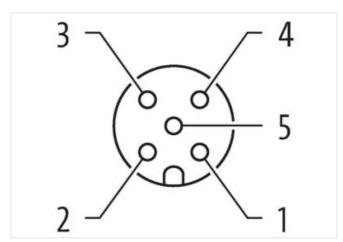

## Illustration

stay connected

Product may differ from Image

| Side 1           Tightening torque         0,6 Nm           Mounting method         inserted, screwed           Family construction form         M12           Thread         M12 x 1           Coding         A           No. of poles         5           Width across flats         SW13           Degree of protection (EN IEC 60529)         IP65, IP67           Side 2           Tightening torque         0,6 Nm           Mounting method         inserted, screwed           Family construction form         M12           Thread         M12 x 1           Coding         A           No. of poles         5           Commercial date         ECLASS-6.0           ECLASS-7.0         27279218           ECLASS-8.0         27279218           ECLASS-9.0         27060311           ECLASS-10.1         27060307           ECLASS-11.1         27060307           ECLASS-12.0         27060307           ECLASS-12.0         27060307           ECLASS-12.0         EC001855           customs tariff number         85444290           GTIN         4048879652940           Packaging unit         1                                                                                                                                                                                                                                                                                                                                                                                                                                                                                                                                                                                                                                                                           | Cable length                        | 4,5 m             |
|-----------------------------------------------------------------------------------------------------------------------------------------------------------------------------------------------------------------------------------------------------------------------------------------------------------------------------------------------------------------------------------------------------------------------------------------------------------------------------------------------------------------------------------------------------------------------------------------------------------------------------------------------------------------------------------------------------------------------------------------------------------------------------------------------------------------------------------------------------------------------------------------------------------------------------------------------------------------------------------------------------------------------------------------------------------------------------------------------------------------------------------------------------------------------------------------------------------------------------------------------------------------------------------------------------------------------------------------------------------------------------------------------------------------------------------------------------------------------------------------------------------------------------------------------------------------------------------------------------------------------------------------------------------------------------------------------------------------------------------------------------------------------------------------------|-------------------------------------|-------------------|
| Mounting method         inserted, screwed           Family construction form         M12           Thread         M12 x 1           Coding         A           No. of poles         5           Width across flats         SW13           Degree of protection (EN IEC 60529)         IP65, IP67           Side 2         Family construction (EN IEC 60529)           Mounting method         inserted, screwed           Family construction form         M12           Thread         M12 x 1           Coding         A           No. of poles         5           Commercial data         ECLASS-6.0           ECLASS-6.0         27279218           ECLASS-7.0         27279218           ECLASS-9.0         27769218           ECLASS-9.0         27060307           ECLASS-10.1         27060307           ECLASS-11.1         27060307           ECLASS-12.0         27060307           ECIMS-15.0         EC001855           Countered at all formity of the poly o                                                                                                                                                                                                                                                                                                                                                                                                                                                                                         | Side 1                              |                   |
| Family construction form         M12           Thread         M12 x 1           Coding         A           No. of poles         5           Width across flats         SW13           Degree of protection (EN IEC 80529)         IP65, IP67           Side 2           Tightening torque         0.6 Nm           Mounting method         inserted, screwed           Family construction form         M12           Thread         M12 x 1           Coding         A           No. of poles         5           Commercial data           ECLASS-6.0         27279218           ECLASS-7.0         27279218           ECLASS-9.0         27060307           ECLASS-10.1         27060307           ECLASS-11.1         27060307           ECLASS-12.0         27060307           ETIM-5.0         EC001855           Customs tariff number         85444290           GTIN         4048878652940           Operating voltage AC max.         60 V                                                                                                                                                                                                                                                                                                                                                                                                                                                                                                                                                                                                                                                                                                                                                                                                                                          | Tightening torque                   | 0,6 Nm            |
| Thread                                                                                                                                                                                                                                                                                                                                                                                                                                                                                                                                                                                                                                                                                                                                                                                                                                                                                                                                                                                                                                                                                                                                                                                                                                                                                                                                                                                                                                                                                                                                                                                                                                                                                                                                                                                        | Mounting method                     | inserted, screwed |
| Coding         A           No. of poles         5           Width across flats         SW13           Degree of protection (EN IEC 60529)         IP65, IP67           Side 2           Tightening torque         0.6 Nm           Mounting method         inserted, screwed           Family construction form         M12           Thread         M12 x 1           Coding         A           No. of poles         5           Commercial data           ECLASS-6.0         27279218           ECLASS-7.0         27279218           ECLASS-8.0         27279218           ECLASS-9.0         27060311           ECLASS-10.1         27060307           ECLASS-11.1         27060307           ECLASS-12.0         27060307           ECIMSS-12.0         ECOMBOST           ETIMS-0         ECOMBOST           GTIN         4048879652940           Packaging unit         1           Electrical data   Supply           Operating voltage AC max.         60 V                                                                                                                                                                                                                                                                                                                                                                                                                                                                                                                                                                                                                                                                                                                                                                                                                         | Family construction form            | M12               |
| No. of poles         5           Width across flats         SW13           Degree of protection (EN IEC 60529)         IP65, IP67           Side 2         Tightening torque         0,6 Nm           Mounting method         inserted, screwed           Family construction form         M12           Thread         M12 x 1           Coding         A           No. of poles         5           Commercial data           ECLASS-6.0         27279218           ECLASS-7.0         27279218           ECLASS-7.0         27279218           ECLASS-9.0         27060311           ECLASS-9.0         27060311           ECLASS-11.1         27060307           ECLASS-12.0         27060307           ECLASS-12.0         27060307           ECIM-S.0         ECO1855           customs tariff number         85444290           GTIN         4048879652940           Packaging unit         1           Electrical data   Supply           Operating voltage AC max.         60 V <td>Thread</td> <td>M12 x 1</td>                                                                                                                                                                                                                                                                                                                                                                                                                                                                                                                                                                                                                                                                                                                                                                     | Thread                              | M12 x 1           |
| Width across flats         SW13           Degree of protection (EN IEC 60529)         IP65, IP67           Side 2         Tightening torque         0,6 Nm           Mounting method         inserted, screwed           Family construction form         M12           Thread         M12 x 1           Coding         A           No. of poles         5           Commercial data         CCCOMMERCIAL STATE | Coding                              | A                 |
| Degree of protection (EN IEC 60529)         IP65, IP67           Side 2         Tightening torque         0,6 Nm           Mounting method         inserted, screwed           Family construction form         M12           Thread         M12 x 1           Coding         A           No. of poles         5           Commercial data           ECLASS-6.0         27279218           ECLASS-7.0         27279218           ECLASS-8.0         27279218           ECLASS-9.0         27060311           ECLASS-1.1         27060307           ECLASS-11.1         27060307           ECLASS-12.0         27060307           ETIM-5.0         EC001855           customs tariff number         85444290           GTIN         4048879652940           Packaging unit         1           Electrical data   Supply           Operating voltage AC max.         60 V                                                                                                                                                                                                                                                                                                                                                                                                                                                                                                                                                                                                                                                                                                                                                                                                                                                                                                                       | No. of poles                        | 5                 |
| Side 2           Tightening torque         0,6 Nm           Mounting method         inserted, screwed           Family construction form         M12           Thread         M12 x 1           Coding         A           No. of poles         5           Comercial data           ECLASS-6.0         27279218           ECLASS-7.0         27279218           ECLASS-8.0         27279218           ECLASS-9.0         27060311           ECLASS-9.0.1         27060307           ECLASS-10.1         27060307           ECLASS-11.1         27060307           ECLASS-12.0         27060307           ETIM-5.0         EC001855           customs tariff number         85444290           GTIN         4048879652940           Packaging unit         1           Electrical data   Supply           Operating voltage AC max.         60 V                                                                                                                                                                                                                                                                                                                                                                                                                                                                                                                                                                                                                                                                                                                                                                                                                                                                                                                                              | Width across flats                  | SW13              |
| Tightening torque 0.6 Nm  Mounting method inserted, screwed  Family construction form M12  Thread M12 x 1  Coding A  No. of poles 5  Commercial data  ECLASS-6.0 27279218  ECLASS-7.0 27279218  ECLASS-9.0 27279218  ECLASS-9.0 27279218  ECLASS-9.0 272760301  ECLASS-10.1 27060307  ECLASS-11.1 27060307  ECLASS-11.1 27060307  ECLASS-12.0 27060307  ETIM-5.0 EC001855  customs tariff number 85444290  GTIN 4048879652940  Packaging unit 1  Electrical data   Supply  Operating voltage AC max. 60 V                                                                                                                                                                                                                                                                                                                                                                                                                                                                                                                                                                                                                                                                                                                                                                                                                                                                                                                                                                                                                                                                                                                                                                                                                                                                                     | Degree of protection (EN IEC 60529) | IP65, IP67        |
| Mounting method         inserted, screwed           Family construction form         M12           Thread         M12 x 1           Coding         A           No. of poles         5           Commercial data           ECLASS-6.0         27279218           ECLASS-7.0         27279218           ECLASS-8.0         27279218           ECLASS-9.0         27060311           ECLASS-10.1         27060307           ECLASS-11.1         27060307           ECLASS-12.0         27060307           ETIM-5.0         EC001855           customs tariff number         85444290           GTIN         4048879652940           Packaging unit         1           Electrical data   Supply           Operating voltage AC max.         60 V                                                                                                                                                                                                                                                                                                                                                                                                                                                                                                                                                                                                                                                                                                                                                                                                                                                                                                                                                                                                                                                 | Side 2                              |                   |
| Family construction form         M12           Thread         M12 x 1           Coding         A           No. of poles         5           Commercial data           ECLASS-6.0         27279218           ECLASS-7.0         27279218           ECLASS-8.0         27279218           ECLASS-9.0         27060311           ECLASS-9.0.1         27060307           ECLASS-11.1         27060307           ECLASS-12.0         27060307           ETIM-5.0         EC001855           customs tariff number         85444290           GTIN         4048879652940           Packaging unit         1           Electrical data   Supply           Operating voltage AC max.         60 V                                                                                                                                                                                                                                                                                                                                                                                                                                                                                                                                                                                                                                                                                                                                                                                                                                                                                                                                                                                                                                                                                                    | Tightening torque                   | 0,6 Nm            |
| Thread         M12 x 1           Coding         A           No. of poles         5           Commercial data           ECLASS-6.0         27279218           ECLASS-7.0         27279218           ECLASS-8.0         27279218           ECLASS-9.0         27060311           ECLASS-9.1         27060307           ECLASS-11.1         27060307           ECLASS-12.0         27060307           ETIM-5.0         EC001855           customs tariff number         85444290           GTIN         4048879652940           Packaging unit         1           Electrical data   Supply           Operating voltage AC max.         60 V                                                                                                                                                                                                                                                                                                                                                                                                                                                                                                                                                                                                                                                                                                                                                                                                                                                                                                                                                                                                                                                                                                                                                     | Mounting method                     | inserted, screwed |
| Coding         A           No. of poles         5           Commercial data           ECLASS-6.0         27279218           ECLASS-7.0         27279218           ECLASS-8.0         27279218           ECLASS-9.0         27060311           ECLASS-9.1         27060307           ECLASS-11.1         27060307           ECLASS-12.0         27060307           ETIM-5.0         EC001855           customs tariff number         85444290           GTIN         4048879652940           Packaging unit         1           Electrical data   Supply           Operating voltage AC max.         60 V                                                                                                                                                                                                                                                                                                                                                                                                                                                                                                                                                                                                                                                                                                                                                                                                                                                                                                                                                                                                                                                                                                                                                                                      | Family construction form            | M12               |
| Commercial data         5           ECLASS-6.0         27279218           ECLASS-7.0         27279218           ECLASS-8.0         27279218           ECLASS-9.0         27060311           ECLASS-10.1         27060307           ECLASS-11.1         27060307           ECLASS-12.0         27060307           ETIM-5.0         EC001855           customs tariff number         85444290           GTIN         4048879652940           Packaging unit         1           Electrical data   Supply           Operating voltage AC max.         60 V                                                                                                                                                                                                                                                                                                                                                                                                                                                                                                                                                                                                                                                                                                                                                                                                                                                                                                                                                                                                                                                                                                                                                                                                                                       | Thread                              | M12 x 1           |
| Commercial data         ECLASS-6.0       27279218         ECLASS-7.0       27279218         ECLASS-8.0       27279218         ECLASS-9.0       27060311         ECLASS-10.1       27060307         ECLASS-11.1       27060307         ECLASS-12.0       27060307         ETIM-5.0       EC001855         customs tariff number       85444290         GTIN       4048879652940         Packaging unit       1         Electrical data   Supply         Operating voltage AC max.       60 V                                                                                                                                                                                                                                                                                                                                                                                                                                                                                                                                                                                                                                                                                                                                                                                                                                                                                                                                                                                                                                                                                                                                                                                                                                                                                                   | Coding                              | A                 |
| ECLASS-6.0 27279218  ECLASS-7.0 27279218  ECLASS-8.0 27279218  ECLASS-9.0 27060311  ECLASS-10.1 27060307  ECLASS-11.1 27060307  ECLASS-12.0 27060307  ETIM-5.0 EC001855  customs tariff number 85444290  GTIN 4048879652940  Packaging unit 1  Electrical data   Supply  Operating voltage AC max. 60 V                                                                                                                                                                                                                                                                                                                                                                                                                                                                                                                                                                                                                                                                                                                                                                                                                                                                                                                                                                                                                                                                                                                                                                                                                                                                                                                                                                                                                                                                                       | No. of poles                        | 5                 |
| ECLASS-7.0 27279218  ECLASS-8.0 27060311  ECLASS-10.1 27060307  ECLASS-11.1 27060307  ECLASS-12.0 27060307  ETIM-5.0 EC001855  customs tariff number 85444290  GTIN 4048879652940  Packaging unit 1  Electrical data   Supply  Operating voltage AC max. 60 V                                                                                                                                                                                                                                                                                                                                                                                                                                                                                                                                                                                                                                                                                                                                                                                                                                                                                                                                                                                                                                                                                                                                                                                                                                                                                                                                                                                                                                                                                                                                 | Commercial data                     |                   |
| ECLASS-8.0 27279218  ECLASS-9.0 27060311  ECLASS-10.1 27060307  ECLASS-11.1 27060307  ECLASS-12.0 27060307  ETIM-5.0 EC01855  customs tariff number 85444290  GTIN 4048879652940  Packaging unit 1  Electrical data   Supply  Operating voltage AC max. 60 V                                                                                                                                                                                                                                                                                                                                                                                                                                                                                                                                                                                                                                                                                                                                                                                                                                                                                                                                                                                                                                                                                                                                                                                                                                                                                                                                                                                                                                                                                                                                  | ECLASS-6.0                          | 27279218          |
| ECLASS-9.0 27060311  ECLASS-10.1 27060307  ECLASS-11.1 27060307  ECLASS-12.0 27060307  ETIM-5.0 EC001855  customs tariff number 85444290  GTIN 4048879652940  Packaging unit 1  Electrical data   Supply  Operating voltage AC max. 60 V                                                                                                                                                                                                                                                                                                                                                                                                                                                                                                                                                                                                                                                                                                                                                                                                                                                                                                                                                                                                                                                                                                                                                                                                                                                                                                                                                                                                                                                                                                                                                      | ECLASS-7.0                          | 27279218          |
| ECLASS-10.1 27060307  ECLASS-11.1 27060307  ECLASS-12.0 27060307  ETIM-5.0 EC01855  customs tariff number 85444290  GTIN 4048879652940  Packaging unit 1  Electrical data   Supply  Operating voltage AC max. 60 V                                                                                                                                                                                                                                                                                                                                                                                                                                                                                                                                                                                                                                                                                                                                                                                                                                                                                                                                                                                                                                                                                                                                                                                                                                                                                                                                                                                                                                                                                                                                                                            | ECLASS-8.0                          | 27279218          |
| ECLASS-11.1       27060307         ECLASS-12.0       27060307         ETIM-5.0       EC001855         customs tariff number       85444290         GTIN       4048879652940         Packaging unit       1         Electrical data   Supply         Operating voltage AC max.       60 V                                                                                                                                                                                                                                                                                                                                                                                                                                                                                                                                                                                                                                                                                                                                                                                                                                                                                                                                                                                                                                                                                                                                                                                                                                                                                                                                                                                                                                                                                                      | ECLASS-9.0                          | 27060311          |
| ECLASS-12.0       27060307         ETIM-5.0       EC001855         customs tariff number       85444290         GTIN       4048879652940         Packaging unit       1         Electrical data   Supply         Operating voltage AC max.       60 V                                                                                                                                                                                                                                                                                                                                                                                                                                                                                                                                                                                                                                                                                                                                                                                                                                                                                                                                                                                                                                                                                                                                                                                                                                                                                                                                                                                                                                                                                                                                         | ECLASS-10.1                         | 27060307          |
| ETIM-5.0                                                                                                                                                                                                                                                                                                                                                                                                                                                                                                                                                                                                                                                                                                                                                                                                                                                                                                                                                                                                                                                                                                                                                                                                                                                                                                                                                                                                                                                                                                                                                                                                                                                                                                                                                                                      | ECLASS-11.1                         | 27060307          |
| customs tariff number 85444290 GTIN 4048879652940  Packaging unit 1  Electrical data   Supply Operating voltage AC max. 60 V                                                                                                                                                                                                                                                                                                                                                                                                                                                                                                                                                                                                                                                                                                                                                                                                                                                                                                                                                                                                                                                                                                                                                                                                                                                                                                                                                                                                                                                                                                                                                                                                                                                                  | ECLASS-12.0                         | 27060307          |
| GTIN 4048879652940  Packaging unit 1  Electrical data   Supply  Operating voltage AC max. 60 V                                                                                                                                                                                                                                                                                                                                                                                                                                                                                                                                                                                                                                                                                                                                                                                                                                                                                                                                                                                                                                                                                                                                                                                                                                                                                                                                                                                                                                                                                                                                                                                                                                                                                                | ETIM-5.0                            | EC001855          |
| Packaging unit 1  Electrical data   Supply  Operating voltage AC max. 60 V                                                                                                                                                                                                                                                                                                                                                                                                                                                                                                                                                                                                                                                                                                                                                                                                                                                                                                                                                                                                                                                                                                                                                                                                                                                                                                                                                                                                                                                                                                                                                                                                                                                                                                                    | customs tariff number               | 85444290          |
| Electrical data   Supply  Operating voltage AC max. 60 V                                                                                                                                                                                                                                                                                                                                                                                                                                                                                                                                                                                                                                                                                                                                                                                                                                                                                                                                                                                                                                                                                                                                                                                                                                                                                                                                                                                                                                                                                                                                                                                                                                                                                                                                      | GTIN                                | 4048879652940     |
| Operating voltage AC max. 60 V                                                                                                                                                                                                                                                                                                                                                                                                                                                                                                                                                                                                                                                                                                                                                                                                                                                                                                                                                                                                                                                                                                                                                                                                                                                                                                                                                                                                                                                                                                                                                                                                                                                                                                                                                                | Packaging unit                      | 1                 |
|                                                                                                                                                                                                                                                                                                                                                                                                                                                                                                                                                                                                                                                                                                                                                                                                                                                                                                                                                                                                                                                                                                                                                                                                                                                                                                                                                                                                                                                                                                                                                                                                                                                                                                                                                                                               | Electrical data   Supply            |                   |
| Operating voltage DC max. 60 V                                                                                                                                                                                                                                                                                                                                                                                                                                                                                                                                                                                                                                                                                                                                                                                                                                                                                                                                                                                                                                                                                                                                                                                                                                                                                                                                                                                                                                                                                                                                                                                                                                                                                                                                                                |                                     | 60 V              |
|                                                                                                                                                                                                                                                                                                                                                                                                                                                                                                                                                                                                                                                                                                                                                                                                                                                                                                                                                                                                                                                                                                                                                                                                                                                                                                                                                                                                                                                                                                                                                                                                                                                                                                                                                                                               | Operating voltage DC max.           | 60 V              |