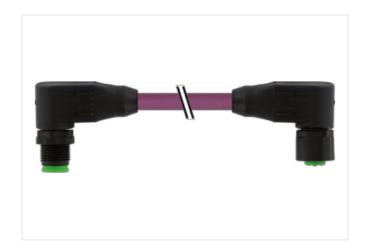

## M12 male 90° / M12 female 90° A-cod. Lite

PUR AWG24+22 shielded vt UL/CSA+drag ch. 4.5m

DeviceNet, CANopen Male  $90^{\circ}$  – female  $90^{\circ}$ M12 - M12, 5-pole

7005 - plastic hexagonal screw (M12 Lite)

## Illustration

stay connected

Product may differ from Image

| Side 1           Tightening torque         0,6 Nm           Mounting method         inserted, screwed           Family construction form         M12           Thread         M12 x 1           Coding         A           No. of poles         5           Width across flats         SW13           Degree of protection (EN IEC 60529)         IP65, IP67           Side 2           Tightening torque         0,6 Nm           Mounting method         inserted, screwed           Family construction form         M12           Thread         M12 x 1           Coding         A           No. of poles         5           Commercial date         ECLASS-6.0           ECLASS-7.0         27279218           ECLASS-8.0         27279218           ECLASS-9.0         27060311           ECLASS-10.1         27060307           ECLASS-11.1         27060307           ECLASS-12.0         27060307           ECLASS-12.0         27060307           ECLASS-12.0         EC001855           customs tariff number         85444290           GTIN         4048879652940           Packaging unit         1                                                                                                                                                                                                                                                                                                                                                                                                                                                                                                                                                                                                                                                                           | Cable length                        | 4,5 m             |
|-----------------------------------------------------------------------------------------------------------------------------------------------------------------------------------------------------------------------------------------------------------------------------------------------------------------------------------------------------------------------------------------------------------------------------------------------------------------------------------------------------------------------------------------------------------------------------------------------------------------------------------------------------------------------------------------------------------------------------------------------------------------------------------------------------------------------------------------------------------------------------------------------------------------------------------------------------------------------------------------------------------------------------------------------------------------------------------------------------------------------------------------------------------------------------------------------------------------------------------------------------------------------------------------------------------------------------------------------------------------------------------------------------------------------------------------------------------------------------------------------------------------------------------------------------------------------------------------------------------------------------------------------------------------------------------------------------------------------------------------------------------------------------------------------|-------------------------------------|-------------------|
| Mounting method         inserted, screwed           Family construction form         M12           Thread         M12 x 1           Coding         A           No. of poles         5           Width across flats         SW13           Degree of protection (EN IEC 60529)         IP65, IP67           Side 2         Family construction (EN IEC 60529)           Mounting method         inserted, screwed           Family construction form         M12           Thread         M12 x 1           Coding         A           No. of poles         5           Commercial data         ECLASS-6.0           ECLASS-6.0         27279218           ECLASS-7.0         27279218           ECLASS-9.0         27769218           ECLASS-9.0         27060307           ECLASS-10.1         27060307           ECLASS-11.1         27060307           ECLASS-12.0         27060307           ECIMS-15.0         EC001855           Countered at all formity of the poly o                                                                                                                                                                                                                                                                                                                                                                                                                                                                                         | Side 1                              |                   |
| Family construction form         M12           Thread         M12 x 1           Coding         A           No. of poles         5           Width across flats         SW13           Degree of protection (EN IEC 80529)         IP65, IP67           Side 2           Tightening torque         0.6 Nm           Mounting method         inserted, screwed           Family construction form         M12           Thread         M12 x 1           Coding         A           No. of poles         5           Commercial data           ECLASS-6.0         27279218           ECLASS-7.0         27279218           ECLASS-9.0         27060307           ECLASS-10.1         27060307           ECLASS-11.1         27060307           ECLASS-12.0         27060307           ETIM-5.0         EC001855           Customs tariff number         85444290           GTIN         4048878652940           Operating voltage AC max.         60 V                                                                                                                                                                                                                                                                                                                                                                                                                                                                                                                                                                                                                                                                                                                                                                                                                                          | Tightening torque                   | 0,6 Nm            |
| Thread                                                                                                                                                                                                                                                                                                                                                                                                                                                                                                                                                                                                                                                                                                                                                                                                                                                                                                                                                                                                                                                                                                                                                                                                                                                                                                                                                                                                                                                                                                                                                                                                                                                                                                                                                                                        | Mounting method                     | inserted, screwed |
| Coding         A           No. of poles         5           Width across flats         SW13           Degree of protection (EN IEC 60529)         IP65, IP67           Side 2           Tightening torque         0.6 Nm           Mounting method         inserted, screwed           Family construction form         M12           Thread         M12 x 1           Coding         A           No. of poles         5           Commercial data           ECLASS-6.0         27279218           ECLASS-7.0         27279218           ECLASS-8.0         27279218           ECLASS-9.0         27060311           ECLASS-10.1         27060307           ECLASS-11.1         27060307           ECLASS-12.0         27060307           ECIMSS-12.0         ECOMBOST           ETIMS-0         ECOMBOST           GTIN         4048879652940           Packaging unit         1           Electrical data   Supply           Operating voltage AC max.         60 V                                                                                                                                                                                                                                                                                                                                                                                                                                                                                                                                                                                                                                                                                                                                                                                                                         | Family construction form            | M12               |
| No. of poles         5           Width across flats         SW13           Degree of protection (EN IEC 60529)         IP65, IP67           Side 2         Tightening torque         0,6 Nm           Mounting method         inserted, screwed           Family construction form         M12           Thread         M12 x 1           Coding         A           No. of poles         5           Commercial data           ECLASS-6.0         27279218           ECLASS-7.0         27279218           ECLASS-7.0         27279218           ECLASS-9.0         27060311           ECLASS-9.0         27060311           ECLASS-11.1         27060307           ECLASS-12.0         27060307           ECLASS-12.0         27060307           ECIM-S.0         ECO1855           customs tariff number         85444290           GTIN         4048879652940           Packaging unit         1           Electrical data   Supply           Operating voltage AC max.         60 V <td>Thread</td> <td>M12 x 1</td>                                                                                                                                                                                                                                                                                                                                                                                                                                                                                                                                                                                                                                                                                                                                                                     | Thread                              | M12 x 1           |
| Width across flats         SW13           Degree of protection (EN IEC 60529)         IP65, IP67           Side 2         Tightening torque         0,6 Nm           Mounting method         inserted, screwed           Family construction form         M12           Thread         M12 x 1           Coding         A           No. of poles         5           Commercial data         CCCOMMERCIAL STATE | Coding                              | A                 |
| Degree of protection (EN IEC 60529)         IP65, IP67           Side 2         Tightening torque         0,6 Nm           Mounting method         inserted, screwed           Family construction form         M12           Thread         M12 x 1           Coding         A           No. of poles         5           Commercial data           ECLASS-6.0         27279218           ECLASS-7.0         27279218           ECLASS-8.0         27279218           ECLASS-9.0         27060311           ECLASS-1.1         27060307           ECLASS-11.1         27060307           ECLASS-12.0         27060307           ETIM-5.0         EC001855           customs tariff number         85444290           GTIN         4048879652940           Packaging unit         1           Electrical data   Supply           Operating voltage AC max.         60 V                                                                                                                                                                                                                                                                                                                                                                                                                                                                                                                                                                                                                                                                                                                                                                                                                                                                                                                       | No. of poles                        | 5                 |
| Side 2           Tightening torque         0,6 Nm           Mounting method         inserted, screwed           Family construction form         M12           Thread         M12 x 1           Coding         A           No. of poles         5           Comercial data           ECLASS-6.0         27279218           ECLASS-7.0         27279218           ECLASS-8.0         27279218           ECLASS-9.0         27060311           ECLASS-9.0.1         27060307           ECLASS-10.1         27060307           ECLASS-11.1         27060307           ECLASS-12.0         27060307           ETIM-5.0         EC001855           customs tariff number         85444290           GTIN         4048879652940           Packaging unit         1           Electrical data   Supply           Operating voltage AC max.         60 V                                                                                                                                                                                                                                                                                                                                                                                                                                                                                                                                                                                                                                                                                                                                                                                                                                                                                                                                              | Width across flats                  | SW13              |
| Tightening torque 0.6 Nm  Mounting method inserted, screwed  Family construction form M12  Thread M12 x 1  Coding A  No. of poles 5  Commercial data  ECLASS-6.0 27279218  ECLASS-7.0 27279218  ECLASS-9.0 27279218  ECLASS-9.0 27279218  ECLASS-9.0 272760301  ECLASS-10.1 27060307  ECLASS-11.1 27060307  ECLASS-11.1 27060307  ECLASS-12.0 27060307  ETIM-5.0 EC001855  customs tariff number 85444290  GTIN 4048879652940  Packaging unit 1  Electrical data   Supply  Operating voltage AC max. 60 V                                                                                                                                                                                                                                                                                                                                                                                                                                                                                                                                                                                                                                                                                                                                                                                                                                                                                                                                                                                                                                                                                                                                                                                                                                                                                     | Degree of protection (EN IEC 60529) | IP65, IP67        |
| Mounting method         inserted, screwed           Family construction form         M12           Thread         M12 x 1           Coding         A           No. of poles         5           Commercial data           ECLASS-6.0         27279218           ECLASS-7.0         27279218           ECLASS-8.0         27279218           ECLASS-9.0         27060311           ECLASS-10.1         27060307           ECLASS-11.1         27060307           ECLASS-12.0         27060307           ETIM-5.0         EC001855           customs tariff number         85444290           GTIN         4048879652940           Packaging unit         1           Electrical data   Supply           Operating voltage AC max.         60 V                                                                                                                                                                                                                                                                                                                                                                                                                                                                                                                                                                                                                                                                                                                                                                                                                                                                                                                                                                                                                                                 | Side 2                              |                   |
| Family construction form         M12           Thread         M12 x 1           Coding         A           No. of poles         5           Commercial data           ECLASS-6.0         27279218           ECLASS-7.0         27279218           ECLASS-8.0         27279218           ECLASS-9.0         27060311           ECLASS-9.0.1         27060307           ECLASS-11.1         27060307           ECLASS-12.0         27060307           ETIM-5.0         EC001855           customs tariff number         85444290           GTIN         4048879652940           Packaging unit         1           Electrical data   Supply           Operating voltage AC max.         60 V                                                                                                                                                                                                                                                                                                                                                                                                                                                                                                                                                                                                                                                                                                                                                                                                                                                                                                                                                                                                                                                                                                    | Tightening torque                   | 0,6 Nm            |
| Thread         M12 x 1           Coding         A           No. of poles         5           Commercial data           ECLASS-6.0         27279218           ECLASS-7.0         27279218           ECLASS-8.0         27279218           ECLASS-9.0         27060311           ECLASS-9.1         27060307           ECLASS-11.1         27060307           ECLASS-12.0         27060307           ETIM-5.0         EC001855           customs tariff number         85444290           GTIN         4048879652940           Packaging unit         1           Electrical data   Supply           Operating voltage AC max.         60 V                                                                                                                                                                                                                                                                                                                                                                                                                                                                                                                                                                                                                                                                                                                                                                                                                                                                                                                                                                                                                                                                                                                                                     | Mounting method                     | inserted, screwed |
| Coding         A           No. of poles         5           Commercial data           ECLASS-6.0         27279218           ECLASS-7.0         27279218           ECLASS-8.0         27279218           ECLASS-9.0         27060311           ECLASS-9.1         27060307           ECLASS-11.1         27060307           ECLASS-12.0         27060307           ETIM-5.0         EC001855           customs tariff number         85444290           GTIN         4048879652940           Packaging unit         1           Electrical data   Supply           Operating voltage AC max.         60 V                                                                                                                                                                                                                                                                                                                                                                                                                                                                                                                                                                                                                                                                                                                                                                                                                                                                                                                                                                                                                                                                                                                                                                                      | Family construction form            | M12               |
| Commercial data         5           ECLASS-6.0         27279218           ECLASS-7.0         27279218           ECLASS-8.0         27279218           ECLASS-9.0         27060311           ECLASS-10.1         27060307           ECLASS-11.1         27060307           ECLASS-12.0         27060307           ETIM-5.0         EC001855           customs tariff number         85444290           GTIN         4048879652940           Packaging unit         1           Electrical data   Supply           Operating voltage AC max.         60 V                                                                                                                                                                                                                                                                                                                                                                                                                                                                                                                                                                                                                                                                                                                                                                                                                                                                                                                                                                                                                                                                                                                                                                                                                                       | Thread                              | M12 x 1           |
| Commercial data         ECLASS-6.0       27279218         ECLASS-7.0       27279218         ECLASS-8.0       27279218         ECLASS-9.0       27060311         ECLASS-10.1       27060307         ECLASS-11.1       27060307         ECLASS-12.0       27060307         ETIM-5.0       EC001855         customs tariff number       85444290         GTIN       4048879652940         Packaging unit       1         Electrical data   Supply         Operating voltage AC max.       60 V                                                                                                                                                                                                                                                                                                                                                                                                                                                                                                                                                                                                                                                                                                                                                                                                                                                                                                                                                                                                                                                                                                                                                                                                                                                                                                   | Coding                              | A                 |
| ECLASS-6.0 27279218  ECLASS-7.0 27279218  ECLASS-8.0 27279218  ECLASS-9.0 27060311  ECLASS-10.1 27060307  ECLASS-11.1 27060307  ECLASS-12.0 27060307  ETIM-5.0 EC001855  customs tariff number 85444290  GTIN 4048879652940  Packaging unit 1  Electrical data   Supply  Operating voltage AC max. 60 V                                                                                                                                                                                                                                                                                                                                                                                                                                                                                                                                                                                                                                                                                                                                                                                                                                                                                                                                                                                                                                                                                                                                                                                                                                                                                                                                                                                                                                                                                       | No. of poles                        | 5                 |
| ECLASS-7.0 27279218  ECLASS-8.0 27060311  ECLASS-10.1 27060307  ECLASS-11.1 27060307  ECLASS-12.0 27060307  ETIM-5.0 EC001855  customs tariff number 85444290  GTIN 4048879652940  Packaging unit 1  Electrical data   Supply  Operating voltage AC max. 60 V                                                                                                                                                                                                                                                                                                                                                                                                                                                                                                                                                                                                                                                                                                                                                                                                                                                                                                                                                                                                                                                                                                                                                                                                                                                                                                                                                                                                                                                                                                                                 | Commercial data                     |                   |
| ECLASS-8.0 27279218  ECLASS-9.0 27060311  ECLASS-10.1 27060307  ECLASS-11.1 27060307  ECLASS-12.0 27060307  ETIM-5.0 EC01855  customs tariff number 85444290  GTIN 4048879652940  Packaging unit 1  Electrical data   Supply  Operating voltage AC max. 60 V                                                                                                                                                                                                                                                                                                                                                                                                                                                                                                                                                                                                                                                                                                                                                                                                                                                                                                                                                                                                                                                                                                                                                                                                                                                                                                                                                                                                                                                                                                                                  | ECLASS-6.0                          | 27279218          |
| ECLASS-9.0 27060311  ECLASS-10.1 27060307  ECLASS-11.1 27060307  ECLASS-12.0 27060307  ETIM-5.0 EC001855  customs tariff number 85444290  GTIN 4048879652940  Packaging unit 1  Electrical data   Supply  Operating voltage AC max. 60 V                                                                                                                                                                                                                                                                                                                                                                                                                                                                                                                                                                                                                                                                                                                                                                                                                                                                                                                                                                                                                                                                                                                                                                                                                                                                                                                                                                                                                                                                                                                                                      | ECLASS-7.0                          | 27279218          |
| ECLASS-10.1 27060307  ECLASS-11.1 27060307  ECLASS-12.0 27060307  ETIM-5.0 EC01855  customs tariff number 85444290  GTIN 4048879652940  Packaging unit 1  Electrical data   Supply  Operating voltage AC max. 60 V                                                                                                                                                                                                                                                                                                                                                                                                                                                                                                                                                                                                                                                                                                                                                                                                                                                                                                                                                                                                                                                                                                                                                                                                                                                                                                                                                                                                                                                                                                                                                                            | ECLASS-8.0                          | 27279218          |
| ECLASS-11.1       27060307         ECLASS-12.0       27060307         ETIM-5.0       EC001855         customs tariff number       85444290         GTIN       4048879652940         Packaging unit       1         Electrical data   Supply         Operating voltage AC max.       60 V                                                                                                                                                                                                                                                                                                                                                                                                                                                                                                                                                                                                                                                                                                                                                                                                                                                                                                                                                                                                                                                                                                                                                                                                                                                                                                                                                                                                                                                                                                      | ECLASS-9.0                          | 27060311          |
| ECLASS-12.0       27060307         ETIM-5.0       EC001855         customs tariff number       85444290         GTIN       4048879652940         Packaging unit       1         Electrical data   Supply         Operating voltage AC max.       60 V                                                                                                                                                                                                                                                                                                                                                                                                                                                                                                                                                                                                                                                                                                                                                                                                                                                                                                                                                                                                                                                                                                                                                                                                                                                                                                                                                                                                                                                                                                                                         | ECLASS-10.1                         | 27060307          |
| ETIM-5.0                                                                                                                                                                                                                                                                                                                                                                                                                                                                                                                                                                                                                                                                                                                                                                                                                                                                                                                                                                                                                                                                                                                                                                                                                                                                                                                                                                                                                                                                                                                                                                                                                                                                                                                                                                                      | ECLASS-11.1                         | 27060307          |
| customs tariff number 85444290 GTIN 4048879652940  Packaging unit 1  Electrical data   Supply Operating voltage AC max. 60 V                                                                                                                                                                                                                                                                                                                                                                                                                                                                                                                                                                                                                                                                                                                                                                                                                                                                                                                                                                                                                                                                                                                                                                                                                                                                                                                                                                                                                                                                                                                                                                                                                                                                  | ECLASS-12.0                         | 27060307          |
| GTIN 4048879652940  Packaging unit 1  Electrical data   Supply  Operating voltage AC max. 60 V                                                                                                                                                                                                                                                                                                                                                                                                                                                                                                                                                                                                                                                                                                                                                                                                                                                                                                                                                                                                                                                                                                                                                                                                                                                                                                                                                                                                                                                                                                                                                                                                                                                                                                | ETIM-5.0                            | EC001855          |
| Packaging unit 1  Electrical data   Supply  Operating voltage AC max. 60 V                                                                                                                                                                                                                                                                                                                                                                                                                                                                                                                                                                                                                                                                                                                                                                                                                                                                                                                                                                                                                                                                                                                                                                                                                                                                                                                                                                                                                                                                                                                                                                                                                                                                                                                    | customs tariff number               | 85444290          |
| Electrical data   Supply  Operating voltage AC max. 60 V                                                                                                                                                                                                                                                                                                                                                                                                                                                                                                                                                                                                                                                                                                                                                                                                                                                                                                                                                                                                                                                                                                                                                                                                                                                                                                                                                                                                                                                                                                                                                                                                                                                                                                                                      | GTIN                                | 4048879652940     |
| Operating voltage AC max. 60 V                                                                                                                                                                                                                                                                                                                                                                                                                                                                                                                                                                                                                                                                                                                                                                                                                                                                                                                                                                                                                                                                                                                                                                                                                                                                                                                                                                                                                                                                                                                                                                                                                                                                                                                                                                | Packaging unit                      | 1                 |
|                                                                                                                                                                                                                                                                                                                                                                                                                                                                                                                                                                                                                                                                                                                                                                                                                                                                                                                                                                                                                                                                                                                                                                                                                                                                                                                                                                                                                                                                                                                                                                                                                                                                                                                                                                                               | Electrical data   Supply            |                   |
| Operating voltage DC max. 60 V                                                                                                                                                                                                                                                                                                                                                                                                                                                                                                                                                                                                                                                                                                                                                                                                                                                                                                                                                                                                                                                                                                                                                                                                                                                                                                                                                                                                                                                                                                                                                                                                                                                                                                                                                                |                                     | 60 V              |
|                                                                                                                                                                                                                                                                                                                                                                                                                                                                                                                                                                                                                                                                                                                                                                                                                                                                                                                                                                                                                                                                                                                                                                                                                                                                                                                                                                                                                                                                                                                                                                                                                                                                                                                                                                                               | Operating voltage DC max.           | 60 V              |