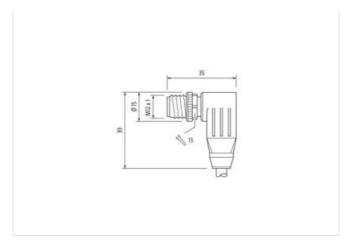

## Illustration

stay connected

Product may differ from Image

| Side 1           Tightening torque         0,6 Nm           Mounting method         inserted, screwed           Family construction form         M12           Thread         M12 x 1           Coding         A           No. of poles         5           Width across flats         SW13           Degree of protection (EN IEC 60529)         IP65, IP67           Side 2           Tightening torque         0,6 Nm           Mounting method         inserted, screwed           Family construction form         M12           Thread         M12 x 1           Coding         A           No. of poles         5           Commercial date         ECLASS-6.0           ECLASS-7.0         27279218           ECLASS-8.0         27279218           ECLASS-9.0         27060311           ECLASS-10.1         27060307           ECLASS-11.1         27060307           ECLASS-12.0         27060307           ECLASS-12.0         27060307           ECLASS-12.0         EC001855           customs tariff number         85444290           GTIN         4048879652940           Packaging unit         1                                                                                                                                                                                                                                                                                                                                                                                                                                                                                                                                                                                                                                                                           | Cable length                        | 4,5 m             |
|-----------------------------------------------------------------------------------------------------------------------------------------------------------------------------------------------------------------------------------------------------------------------------------------------------------------------------------------------------------------------------------------------------------------------------------------------------------------------------------------------------------------------------------------------------------------------------------------------------------------------------------------------------------------------------------------------------------------------------------------------------------------------------------------------------------------------------------------------------------------------------------------------------------------------------------------------------------------------------------------------------------------------------------------------------------------------------------------------------------------------------------------------------------------------------------------------------------------------------------------------------------------------------------------------------------------------------------------------------------------------------------------------------------------------------------------------------------------------------------------------------------------------------------------------------------------------------------------------------------------------------------------------------------------------------------------------------------------------------------------------------------------------------------------------|-------------------------------------|-------------------|
| Mounting method         inserted, screwed           Family construction form         M12           Thread         M12 x 1           Coding         A           No. of poles         5           Width across flats         SW13           Degree of protection (EN IEC 60529)         IP65, IP67           Side 2         Family construction (EN IEC 60529)           Mounting method         inserted, screwed           Family construction form         M12           Thread         M12 x 1           Coding         A           No. of poles         5           Commercial data         ECLASS-6.0           ECLASS-6.0         27279218           ECLASS-7.0         27279218           ECLASS-9.0         27769218           ECLASS-9.0         27060307           ECLASS-10.1         27060307           ECLASS-11.1         27060307           ECLASS-12.0         27060307           ECIMS-15.0         EC001855           Countered at all formity of the poly o                                                                                                                                                                                                                                                                                                                                                                                                                                                                                         | Side 1                              |                   |
| Family construction form         M12           Thread         M12 x 1           Coding         A           No. of poles         5           Width across flats         SW13           Degree of protection (EN IEC 80529)         IP65, IP67           Side 2           Tightening torque         0.6 Nm           Mounting method         inserted, screwed           Family construction form         M12           Thread         M12 x 1           Coding         A           No. of poles         5           Commercial data           ECLASS-6.0         27279218           ECLASS-7.0         27279218           ECLASS-9.0         27060307           ECLASS-10.1         27060307           ECLASS-11.1         27060307           ECLASS-12.0         27060307           ETIM-5.0         EC001855           Customs tariff number         85444290           GTIN         4048878652940           Operating voltage AC max.         60 V                                                                                                                                                                                                                                                                                                                                                                                                                                                                                                                                                                                                                                                                                                                                                                                                                                          | Tightening torque                   | 0,6 Nm            |
| Thread                                                                                                                                                                                                                                                                                                                                                                                                                                                                                                                                                                                                                                                                                                                                                                                                                                                                                                                                                                                                                                                                                                                                                                                                                                                                                                                                                                                                                                                                                                                                                                                                                                                                                                                                                                                        | Mounting method                     | inserted, screwed |
| Coding         A           No. of poles         5           Width across flats         SW13           Degree of protection (EN IEC 60529)         IP65, IP67           Side 2           Tightening torque         0.6 Nm           Mounting method         inserted, screwed           Family construction form         M12           Thread         M12 x 1           Coding         A           No. of poles         5           Commercial data           ECLASS-6.0         27279218           ECLASS-7.0         27279218           ECLASS-8.0         27279218           ECLASS-9.0         27060311           ECLASS-10.1         27060307           ECLASS-11.1         27060307           ECLASS-12.0         27060307           ECIMSS-12.0         ECOMBOST           ETIMS-0         ECOMBOST           GTIN         4048879652940           Packaging unit         1           Electrical data   Supply           Operating voltage AC max.         60 V                                                                                                                                                                                                                                                                                                                                                                                                                                                                                                                                                                                                                                                                                                                                                                                                                         | Family construction form            | M12               |
| No. of poles         5           Width across flats         SW13           Degree of protection (EN IEC 60529)         IP65, IP67           Side 2         Tightening torque         0,6 Nm           Mounting method         inserted, screwed           Family construction form         M12           Thread         M12 x 1           Coding         A           No. of poles         5           Commercial data           ECLASS-6.0         27279218           ECLASS-7.0         27279218           ECLASS-7.0         27279218           ECLASS-9.0         27060311           ECLASS-9.0         27060311           ECLASS-11.1         27060307           ECLASS-12.0         27060307           ECLASS-12.0         27060307           ECIM-S.0         ECO1855           customs tariff number         85444290           GTIN         4048879652940           Packaging unit         1           Electrical data   Supply           Operating voltage AC max.         60 V <td>Thread</td> <td>M12 x 1</td>                                                                                                                                                                                                                                                                                                                                                                                                                                                                                                                                                                                                                                                                                                                                                                     | Thread                              | M12 x 1           |
| Width across flats         SW13           Degree of protection (EN IEC 60529)         IP65, IP67           Side 2         Tightening torque         0,6 Nm           Mounting method         inserted, screwed           Family construction form         M12           Thread         M12 x 1           Coding         A           No. of poles         5           Commercial data         CCCOMMERCIAL STATE | Coding                              | A                 |
| Degree of protection (EN IEC 60529)         IP65, IP67           Side 2         Tightening torque         0,6 Nm           Mounting method         inserted, screwed           Family construction form         M12           Thread         M12 x 1           Coding         A           No. of poles         5           Commercial data           ECLASS-6.0         27279218           ECLASS-7.0         27279218           ECLASS-8.0         27279218           ECLASS-9.0         27060311           ECLASS-1.1         27060307           ECLASS-11.1         27060307           ECLASS-12.0         27060307           ETIM-5.0         EC001855           customs tariff number         85444290           GTIN         4048879652940           Packaging unit         1           Electrical data   Supply           Operating voltage AC max.         60 V                                                                                                                                                                                                                                                                                                                                                                                                                                                                                                                                                                                                                                                                                                                                                                                                                                                                                                                       | No. of poles                        | 5                 |
| Side 2           Tightening torque         0,6 Nm           Mounting method         inserted, screwed           Family construction form         M12           Thread         M12 x 1           Coding         A           No. of poles         5           Comercial data           ECLASS-6.0         27279218           ECLASS-7.0         27279218           ECLASS-8.0         27279218           ECLASS-9.0         27060311           ECLASS-9.0.1         27060307           ECLASS-10.1         27060307           ECLASS-11.1         27060307           ECLASS-12.0         27060307           ETIM-5.0         EC001855           customs tariff number         85444290           GTIN         4048879652940           Packaging unit         1           Electrical data   Supply           Operating voltage AC max.         60 V                                                                                                                                                                                                                                                                                                                                                                                                                                                                                                                                                                                                                                                                                                                                                                                                                                                                                                                                              | Width across flats                  | SW13              |
| Tightening torque 0.6 Nm  Mounting method inserted, screwed  Family construction form M12  Thread M12 x 1  Coding A  No. of poles 5  Commercial data  ECLASS-6.0 27279218  ECLASS-7.0 27279218  ECLASS-9.0 27279218  ECLASS-9.0 27279218  ECLASS-9.0 272760301  ECLASS-10.1 27060307  ECLASS-11.1 27060307  ECLASS-11.1 27060307  ECLASS-12.0 27060307  ETIM-5.0 EC001855  customs tariff number 85444290  GTIN 4048879652940  Packaging unit 1  Electrical data   Supply  Operating voltage AC max. 60 V                                                                                                                                                                                                                                                                                                                                                                                                                                                                                                                                                                                                                                                                                                                                                                                                                                                                                                                                                                                                                                                                                                                                                                                                                                                                                     | Degree of protection (EN IEC 60529) | IP65, IP67        |
| Mounting method         inserted, screwed           Family construction form         M12           Thread         M12 x 1           Coding         A           No. of poles         5           Commercial data           ECLASS-6.0         27279218           ECLASS-7.0         27279218           ECLASS-8.0         27279218           ECLASS-9.0         27060311           ECLASS-10.1         27060307           ECLASS-11.1         27060307           ECLASS-12.0         27060307           ETIM-5.0         EC001855           customs tariff number         85444290           GTIN         4048879652940           Packaging unit         1           Electrical data   Supply           Operating voltage AC max.         60 V                                                                                                                                                                                                                                                                                                                                                                                                                                                                                                                                                                                                                                                                                                                                                                                                                                                                                                                                                                                                                                                 | Side 2                              |                   |
| Family construction form         M12           Thread         M12 x 1           Coding         A           No. of poles         5           Commercial data           ECLASS-6.0         27279218           ECLASS-7.0         27279218           ECLASS-8.0         27279218           ECLASS-9.0         27060311           ECLASS-9.0.1         27060307           ECLASS-11.1         27060307           ECLASS-12.0         27060307           ETIM-5.0         EC001855           customs tariff number         85444290           GTIN         4048879652940           Packaging unit         1           Electrical data   Supply           Operating voltage AC max.         60 V                                                                                                                                                                                                                                                                                                                                                                                                                                                                                                                                                                                                                                                                                                                                                                                                                                                                                                                                                                                                                                                                                                    | Tightening torque                   | 0,6 Nm            |
| Thread         M12 x 1           Coding         A           No. of poles         5           Commercial data           ECLASS-6.0         27279218           ECLASS-7.0         27279218           ECLASS-8.0         27279218           ECLASS-9.0         27060311           ECLASS-9.1         27060307           ECLASS-11.1         27060307           ECLASS-12.0         27060307           ETIM-5.0         EC001855           customs tariff number         85444290           GTIN         4048879652940           Packaging unit         1           Electrical data   Supply           Operating voltage AC max.         60 V                                                                                                                                                                                                                                                                                                                                                                                                                                                                                                                                                                                                                                                                                                                                                                                                                                                                                                                                                                                                                                                                                                                                                     | Mounting method                     | inserted, screwed |
| Coding         A           No. of poles         5           Commercial data           ECLASS-6.0         27279218           ECLASS-7.0         27279218           ECLASS-8.0         27279218           ECLASS-9.0         27060311           ECLASS-9.1         27060307           ECLASS-11.1         27060307           ECLASS-12.0         27060307           ETIM-5.0         EC001855           customs tariff number         85444290           GTIN         4048879652940           Packaging unit         1           Electrical data   Supply           Operating voltage AC max.         60 V                                                                                                                                                                                                                                                                                                                                                                                                                                                                                                                                                                                                                                                                                                                                                                                                                                                                                                                                                                                                                                                                                                                                                                                      | Family construction form            | M12               |
| Commercial data         5           ECLASS-6.0         27279218           ECLASS-7.0         27279218           ECLASS-8.0         27279218           ECLASS-9.0         27060311           ECLASS-10.1         27060307           ECLASS-11.1         27060307           ECLASS-12.0         27060307           ETIM-5.0         EC001855           customs tariff number         85444290           GTIN         4048879652940           Packaging unit         1           Electrical data   Supply           Operating voltage AC max.         60 V                                                                                                                                                                                                                                                                                                                                                                                                                                                                                                                                                                                                                                                                                                                                                                                                                                                                                                                                                                                                                                                                                                                                                                                                                                       | Thread                              | M12 x 1           |
| Commercial data         ECLASS-6.0       27279218         ECLASS-7.0       27279218         ECLASS-8.0       27279218         ECLASS-9.0       27060311         ECLASS-10.1       27060307         ECLASS-11.1       27060307         ECLASS-12.0       27060307         ETIM-5.0       EC001855         customs tariff number       85444290         GTIN       4048879652940         Packaging unit       1         Electrical data   Supply         Operating voltage AC max.       60 V                                                                                                                                                                                                                                                                                                                                                                                                                                                                                                                                                                                                                                                                                                                                                                                                                                                                                                                                                                                                                                                                                                                                                                                                                                                                                                   | Coding                              | A                 |
| ECLASS-6.0 27279218  ECLASS-7.0 27279218  ECLASS-8.0 27279218  ECLASS-9.0 27060311  ECLASS-10.1 27060307  ECLASS-11.1 27060307  ECLASS-12.0 27060307  ETIM-5.0 EC001855  customs tariff number 85444290  GTIN 4048879652940  Packaging unit 1  Electrical data   Supply  Operating voltage AC max. 60 V                                                                                                                                                                                                                                                                                                                                                                                                                                                                                                                                                                                                                                                                                                                                                                                                                                                                                                                                                                                                                                                                                                                                                                                                                                                                                                                                                                                                                                                                                       | No. of poles                        | 5                 |
| ECLASS-7.0 27279218  ECLASS-8.0 27060311  ECLASS-10.1 27060307  ECLASS-11.1 27060307  ECLASS-12.0 27060307  ETIM-5.0 EC001855  customs tariff number 85444290  GTIN 4048879652940  Packaging unit 1  Electrical data   Supply  Operating voltage AC max. 60 V                                                                                                                                                                                                                                                                                                                                                                                                                                                                                                                                                                                                                                                                                                                                                                                                                                                                                                                                                                                                                                                                                                                                                                                                                                                                                                                                                                                                                                                                                                                                 | Commercial data                     |                   |
| ECLASS-8.0 27279218  ECLASS-9.0 27060311  ECLASS-10.1 27060307  ECLASS-11.1 27060307  ECLASS-12.0 27060307  ETIM-5.0 EC01855  customs tariff number 85444290  GTIN 4048879652940  Packaging unit 1  Electrical data   Supply  Operating voltage AC max. 60 V                                                                                                                                                                                                                                                                                                                                                                                                                                                                                                                                                                                                                                                                                                                                                                                                                                                                                                                                                                                                                                                                                                                                                                                                                                                                                                                                                                                                                                                                                                                                  | ECLASS-6.0                          | 27279218          |
| ECLASS-9.0 27060311  ECLASS-10.1 27060307  ECLASS-11.1 27060307  ECLASS-12.0 27060307  ETIM-5.0 EC001855  customs tariff number 85444290  GTIN 4048879652940  Packaging unit 1  Electrical data   Supply  Operating voltage AC max. 60 V                                                                                                                                                                                                                                                                                                                                                                                                                                                                                                                                                                                                                                                                                                                                                                                                                                                                                                                                                                                                                                                                                                                                                                                                                                                                                                                                                                                                                                                                                                                                                      | ECLASS-7.0                          | 27279218          |
| ECLASS-10.1 27060307  ECLASS-11.1 27060307  ECLASS-12.0 27060307  ETIM-5.0 EC01855  customs tariff number 85444290  GTIN 4048879652940  Packaging unit 1  Electrical data   Supply  Operating voltage AC max. 60 V                                                                                                                                                                                                                                                                                                                                                                                                                                                                                                                                                                                                                                                                                                                                                                                                                                                                                                                                                                                                                                                                                                                                                                                                                                                                                                                                                                                                                                                                                                                                                                            | ECLASS-8.0                          | 27279218          |
| ECLASS-11.1       27060307         ECLASS-12.0       27060307         ETIM-5.0       EC001855         customs tariff number       85444290         GTIN       4048879652940         Packaging unit       1         Electrical data   Supply         Operating voltage AC max.       60 V                                                                                                                                                                                                                                                                                                                                                                                                                                                                                                                                                                                                                                                                                                                                                                                                                                                                                                                                                                                                                                                                                                                                                                                                                                                                                                                                                                                                                                                                                                      | ECLASS-9.0                          | 27060311          |
| ECLASS-12.0       27060307         ETIM-5.0       EC001855         customs tariff number       85444290         GTIN       4048879652940         Packaging unit       1         Electrical data   Supply         Operating voltage AC max.       60 V                                                                                                                                                                                                                                                                                                                                                                                                                                                                                                                                                                                                                                                                                                                                                                                                                                                                                                                                                                                                                                                                                                                                                                                                                                                                                                                                                                                                                                                                                                                                         | ECLASS-10.1                         | 27060307          |
| ETIM-5.0                                                                                                                                                                                                                                                                                                                                                                                                                                                                                                                                                                                                                                                                                                                                                                                                                                                                                                                                                                                                                                                                                                                                                                                                                                                                                                                                                                                                                                                                                                                                                                                                                                                                                                                                                                                      | ECLASS-11.1                         | 27060307          |
| customs tariff number 85444290 GTIN 4048879652940  Packaging unit 1  Electrical data   Supply Operating voltage AC max. 60 V                                                                                                                                                                                                                                                                                                                                                                                                                                                                                                                                                                                                                                                                                                                                                                                                                                                                                                                                                                                                                                                                                                                                                                                                                                                                                                                                                                                                                                                                                                                                                                                                                                                                  | ECLASS-12.0                         | 27060307          |
| GTIN 4048879652940  Packaging unit 1  Electrical data   Supply  Operating voltage AC max. 60 V                                                                                                                                                                                                                                                                                                                                                                                                                                                                                                                                                                                                                                                                                                                                                                                                                                                                                                                                                                                                                                                                                                                                                                                                                                                                                                                                                                                                                                                                                                                                                                                                                                                                                                | ETIM-5.0                            | EC001855          |
| Packaging unit 1  Electrical data   Supply  Operating voltage AC max. 60 V                                                                                                                                                                                                                                                                                                                                                                                                                                                                                                                                                                                                                                                                                                                                                                                                                                                                                                                                                                                                                                                                                                                                                                                                                                                                                                                                                                                                                                                                                                                                                                                                                                                                                                                    | customs tariff number               | 85444290          |
| Electrical data   Supply  Operating voltage AC max. 60 V                                                                                                                                                                                                                                                                                                                                                                                                                                                                                                                                                                                                                                                                                                                                                                                                                                                                                                                                                                                                                                                                                                                                                                                                                                                                                                                                                                                                                                                                                                                                                                                                                                                                                                                                      | GTIN                                | 4048879652940     |
| Operating voltage AC max. 60 V                                                                                                                                                                                                                                                                                                                                                                                                                                                                                                                                                                                                                                                                                                                                                                                                                                                                                                                                                                                                                                                                                                                                                                                                                                                                                                                                                                                                                                                                                                                                                                                                                                                                                                                                                                | Packaging unit                      | 1                 |
|                                                                                                                                                                                                                                                                                                                                                                                                                                                                                                                                                                                                                                                                                                                                                                                                                                                                                                                                                                                                                                                                                                                                                                                                                                                                                                                                                                                                                                                                                                                                                                                                                                                                                                                                                                                               | Electrical data   Supply            |                   |
| Operating voltage DC max. 60 V                                                                                                                                                                                                                                                                                                                                                                                                                                                                                                                                                                                                                                                                                                                                                                                                                                                                                                                                                                                                                                                                                                                                                                                                                                                                                                                                                                                                                                                                                                                                                                                                                                                                                                                                                                |                                     | 60 V              |
|                                                                                                                                                                                                                                                                                                                                                                                                                                                                                                                                                                                                                                                                                                                                                                                                                                                                                                                                                                                                                                                                                                                                                                                                                                                                                                                                                                                                                                                                                                                                                                                                                                                                                                                                                                                               | Operating voltage DC max.           | 60 V              |