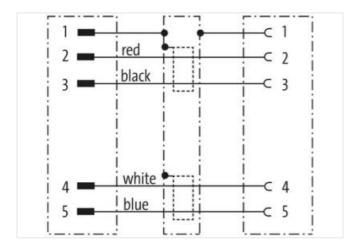

stay connected

| Operating voltage AC (UL-listed)         | 30 V                                                                                                                                                  |
|------------------------------------------|-------------------------------------------------------------------------------------------------------------------------------------------------------|
| Operating voltage DC (UL-listed)         | 30 V                                                                                                                                                  |
| Current operating per contact max.       | 4 A                                                                                                                                                   |
| Device protection   Electrical           |                                                                                                                                                       |
| Additional condition protection degree   | inserted, screwed                                                                                                                                     |
| Pollution Degree                         | 3                                                                                                                                                     |
| Rated surge voltage                      | 1,5 kV                                                                                                                                                |
| Material group (IEC 60664-1)             |                                                                                                                                                       |
| Mechanical data                          |                                                                                                                                                       |
| Contour for corrugated hose              | without                                                                                                                                               |
| Mechanical data   Material data          |                                                                                                                                                       |
| Material housing                         | PUR                                                                                                                                                   |
| Locking material                         | PA                                                                                                                                                    |
| Mechanical data   Mounting data          |                                                                                                                                                       |
| •                                        |                                                                                                                                                       |
| Mounting method                          | inserted, screwed, Shaking protection                                                                                                                 |
| Environmental characteristics   Climatic |                                                                                                                                                       |
| Operating temperature min.               | -25 °C                                                                                                                                                |
| Operating temperature max.               | 85 °C                                                                                                                                                 |
| Additional condition temperature range   | depending on cable quality                                                                                                                            |
| Important installation notes             |                                                                                                                                                       |
| Note on strain relief                    | Protect the connectors by suitable measures from mechanical loads, e.g. by the usage of cable ties.                                                   |
| Note on bending radius                   | <b>Attention:</b> Observe the permissible bending radii when laying cables, as the IP protection class can be endangered by excessive bending forces. |
| Installation   Cable                     |                                                                                                                                                       |
| Cable identification                     | 803                                                                                                                                                   |
| Jacket Color                             | violet                                                                                                                                                |
| Type of Certificate                      | cURus                                                                                                                                                 |
| Amount stranding                         | 1                                                                                                                                                     |
| Stranding                                | 2 wires twisted                                                                                                                                       |
| Amount stranding (type 2)                | 1                                                                                                                                                     |
| Stranding (type 2)                       | 2 Stranded joints twisted                                                                                                                             |
| Cable shielding (type)                   | copper braid, tinned                                                                                                                                  |
| Cable shielding (coverage)               | 65 %                                                                                                                                                  |
| Banding                                  | Foil                                                                                                                                                  |
| Drain wire (cross-section)               | 22 AWG                                                                                                                                                |
| wire arrangement                         | (white, blue), (black, red)                                                                                                                           |
| Traversing distance (C-track)            | 5 m                                                                                                                                                   |
| Cable weigth                             | 63,12 g/m                                                                                                                                             |
| Material jacket                          | PUR                                                                                                                                                   |
| Shore hardness jacket                    | 90 ± 5 Shore A                                                                                                                                        |
| Freedom from ingredients (jacket)        | lead-free, cadmium-free, CFC-free, halogen-free, silicone-free                                                                                        |
| Outer-diameter (jacket)                  | 6,9 mm                                                                                                                                                |
| Tolerance outer diameter (sheath)        | ± 5 %                                                                                                                                                 |
| Material wire insulation                 | PE                                                                                                                                                    |
| Amount wires                             | 2                                                                                                                                                     |
| Outer diameter insulation                | 2,1 mm                                                                                                                                                |
| Outer diameter tolerance core insulation | ± 5 %                                                                                                                                                 |
| Shore hardness wire insulation           | 64 ± 5 Shore D                                                                                                                                        |
| Ingredient freeness wire insulation      | lead-free, CFC-free, halogen-free                                                                                                                     |
| Amount strands (wire)                    | 19                                                                                                                                                    |
| Diameter of single wires                 | 24 AWG                                                                                                                                                |
|                                          |                                                                                                                                                       |