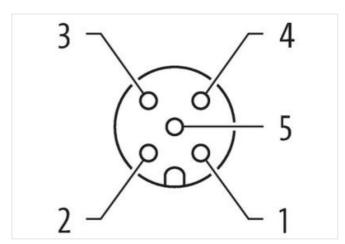

## Illustration

stay connected

Product may differ from Image

| Mounting method         inserted, screwed           Family construction form         M12           Thread         M12 x 1           Coding         A           No. of poles         5           Width across flats         SW13           Degree of protection (EN IEC 60529)         IP65, IP67           Side 2         Tightening torque           Mounting method         inserted, screwed           Family construction form         M12           Thread         M12 x 1           Coding         A           No. of poles         5           Commercial date         ECLASS-6.0           ECLASS-6.0         27279218           ECLASS-7.0         27279218           ECLASS-9.0         27060311           ECLASS-10.1         27060307           ECLASS-11.1         27060307           ECLASS-12.0         27060307           ETIM-5.0         EC001855           customs tariff number         85444290           GTIN         408879843140           Packaging unit         1           Electrical data   Supply           Operating voltage AC max.         60 V                                                                                                                                                                                                                                                                                                                                                                                                                                                                                                                                                                                                                                                                                                                                                                                                                                                                                                                                                                                                                                                | Cable length                        | 3,5 m             |
|--------------------------------------------------------------------------------------------------------------------------------------------------------------------------------------------------------------------------------------------------------------------------------------------------------------------------------------------------------------------------------------------------------------------------------------------------------------------------------------------------------------------------------------------------------------------------------------------------------------------------------------------------------------------------------------------------------------------------------------------------------------------------------------------------------------------------------------------------------------------------------------------------------------------------------------------------------------------------------------------------------------------------------------------------------------------------------------------------------------------------------------------------------------------------------------------------------------------------------------------------------------------------------------------------------------------------------------------------------------------------------------------------------------------------------------------------------------------------------------------------------------------------------------------------------------------------------------------------------------------------------------------------------------------------------------------------------------------------------------------------------------------------------------------------------------------------------------------------------------------------------------------------------------------------------------------------------------------------------------------------------------------------------------------------------------------------------------------------------------------------------|-------------------------------------|-------------------|
| Mounting method         inserted, screwed           Family construction form         M12           Thread         M12 x 1           Coding         A           No. of poles         5           Width across flats         SW13           Degree of protection (EN IEC 60529)         IP65, IP67           Side 2         Temporary           Tightening torque         0,6 Nm           Mounting method         inserted, screwed           Family construction form         M12           Thread         M12 x 1           Coding         A           No. of poles         5           Commercial data         ECLASS-6.0           ECLASS-6.0         27279218           ECLASS-7.0         27279218           ECLASS-8.0         27279218           ECLASS-9.0         27060307           ECLASS-10.1         27060307           ECLASS-11.2         27060307           ECLASS-12.0         27060307           ECIASS-142.0         27060307           ECIASS-142.0         27060307           ECIASS-142.0         4048879849140           Packaging unit         4048879849140           Packaging unit         1                                                                                                                                                                                                                                                                                                                                                                                                                                                                                                                                                                                                                                                                                                                                                                                                                                                                                                                                                                                                        | Side 1                              |                   |
| Family construction form         M12           Thread         M12 x 1           Coding         A           No. of poles         5           Width across flats         SW13           Degree of protection (EN IEC 60529)         IP65, IP67           Side 2           Tightening torque           Mounting method         inserted, screwed           Family construction form         M12           Thread         M12 x 1           Coding         A           No. of poles         5           ECL ASS-6.0         27279218           ECL ASS-7.0         27279218           ECL ASS-8.0         27279218           ECL ASS-9.0         27060307           ECL ASS-10.1         27060307           ECL ASS-11.1         27060307           ECL ASS-12.0         27060307           ECI ASS-142.0         27060307           ECI ASS-142.0         27060307           ECI ASS-142.0         4048879843140           Packaging unit         1           Electrical data   Supply           Operating voltage AC max.         60 V                                                                                                                                                                                                                                                                                                                                                                                                                                                                                                                                                                                                                                                                                                                                                                                                                                                                                                                                                                                                                                                                                           | Tightening torque                   | 0,6 Nm            |
| Thread M12 x 1 Coding A No. of poles 5 With across flats SW13 Degree of protection (EN IEC 60529) IP65, IP67 Side 2 Tightening torque 0,6 Nm Mounting method inserted, screwed Family construction form M12 Thread M12 x 1 Coding A No. of poles 5  Commercial data ECLASS-6.0 27279218 ECLASS-7.0 27279218 ECLASS-8.0 27279218 ECLASS-9.0 27090307 ECLASS-10.1 27060307 ECLASS-10.1 27060307 ECLASS-10.1 27060307 ECLASS-10.0 ECONSONE ECLASS-10.0 ECONSONE ECLASS-10.0 ECONSONE ECLASS-10.0 ECONSONE ECLASS-10.0 ECONSONE ECLASS-10.0 ECONSONE ECLASS-10.1 27060307 ECLASS-10.1 27060307 ECLASS-10.1 27060307 ECLASS-10.1 27060307 ECLASS-10.1 27060307 ECLASS-10.0 ECONSONE ECLASS-10.1 27060307 ECLAS | Mounting method                     | inserted, screwed |
| Coding         A           No. of poles         5           Width across flats         SW13           Degree of protection (EN IEC 60529)         IP65, IP67           Side 2           Tightening torque         0,6 Nm           Mounting method         inserted, screwed           Family construction form         M12           Thread         M12 x 1           Coding         A           No. of poles         5           Commercial data           ECLASS-6.0         27279218           ECLASS-7.0         27279218           ECLASS-9.0         27060311           ECLASS-9.0         27060311           ECLASS-10.1         27060307           ECLASS-11.1         27060307           ECLASS-12.0         27060307           ECIMS-15.0         EC001825           Customs tariff number         8544290           GTIN         4048879843140           Packaging unit         1           Electrical data   Supply           Operating voltage AC max.         60 V                                                                                                                                                                                                                                                                                                                                                                                                                                                                                                                                                                                                                                                                                                                                                                                                                                                                                                                                                                                                                                                                                                                                              | Family construction form            | M12               |
| No. of poles         5           Width across flats         SW13           Degree of protection (EN IEC 60529)         IP65, IP67           Side 2           Tightening torque           Mounting method         inserted, screwed           Family construction form         M12           Thread         M12 x 1           Coding         A           No. of poles         5           Commercial data           ECLASS-6.0         27279218           ECLASS-7.0         27279218           ECLASS-9.0         27279218           ECLASS-9.0         27060311           ECLASS-9.0         27060311           ECLASS-11.1         27060307           ECLASS-11.5         27060307           ECLASS-12.0         27060307           ECLASS-15.0         ECOMISES           customs tariff number         85444290           GTIN         4048879843140           Packaging unit         1           Electrical data   Supply           Operating voltage AC max.         60 V                                                                                                                                                                                                                                                                                                                                                                                                                                                                                                                                                                                                                                                                                                                                                                                                                                                                                                                                                                                                                                                                                                                                                | Thread                              | M12 x 1           |
| Width across flats         SW13           Degree of protection (EN IEC 60529)         IP65, IP67           Side 2         Feature of protection (EN IEC 60529)           Tightening torque         0,6 Nm           Mounting method         inserted, screwed           Family construction form         M12           Thread         M12 x 1           Coding         A           No. of poles         5           Commercial data           ECLASS-6.0         27279218           ECLASS-7.0         27279218           ECLASS-8.0         27279218           ECLASS-9.0         27060301           ECLASS-10.1         27060307           ECLASS-11.1         27060307           ECLASS-12.0         27060307           ETIM-5.0         EC001855           customs tariff number         85444290           GTIN         4048879843140           Packaging unit         1           Electrical data   Supply           Operating voltage AC max.         60 V                                                                                                                                                                                                                                                                                                                                                                                                                                                                                                                                                                                                                                                                                                                                                                                                                                                                                                                                                                                                                                                                                                                                                              | Coding                              | A                 |
| Degree of protection (EN IEC 60529)         IP65, IP67           Side 2         Tightening torque         0,6 Nm           Mounting method         inserted, screwed           Family construction form         M12           Thread         M12 x 1           Coding         A           No. of poles         5           Commercial data         ECLASS-6.0         27279218           ECLASS-7.0         27279218           ECLASS-9.0         27060311           ECLASS-9.0         27060307           ECLASS-11.1         27060307           ECLASS-12.0         27060307           ETIM-5.0         ECOM355           customs tariff number         85444290           GTIN         4048879843140           Packaging unit         1           Electrical data   Supply           Operating voltage AC max.         60 V                                                                                                                                                                                                                                                                                                                                                                                                                                                                                                                                                                                                                                                                                                                                                                                                                                                                                                                                                                                                                                                                                                                                                                                                                                                                                                 | No. of poles                        | 5                 |
| Side 2           Tightening torque         0,6 Nm           Mounting method         inserted, screwed           Family construction form         M12           Thread         M12 x 1           Coding         A           No. of poles         5           Commercial data           ECLASS-6.0         27279218           ECLASS-7.0         27279218           ECLASS-9.0         27060311           ECLASS-9.0         27060311           ECLASS-9.0.1         27060307           ECLASS-11.1         27060307           ECLASS-12.0         27060307           ETIM-5.0         EC001855           customs tariff number         85444290           GTIN         4048879843140           Packaging unit         1           Electrical data   Supply           Operating voltage AC max.         60 V                                                                                                                                                                                                                                                                                                                                                                                                                                                                                                                                                                                                                                                                                                                                                                                                                                                                                                                                                                                                                                                                                                                                                                                                                                                                                                                     | Width across flats                  | SW13              |
| Tightening torque         0,6 Nm           Mounting method         inserted, screwed           Family construction form         M12           Thread         M12 x 1           Coding         A           No. of poles         5           Commercial data           ECLASS-6.0         27279218           ECLASS-7.0         27279218           ECLASS-8.0         27279218           ECLASS-9.0         27060311           ECLASS-9.0         27060311           ECLASS-10.1         27060307           ECLASS-11.1         27060307           ECLASS-12.0         27060307           ETIM-5.0         EC01855           customs tariff number         85444290           GTIN         4048879843140           Packaging unit         1           Electrical data   Supply           Operating voltage AC max.         60 V                                                                                                                                                                                                                                                                                                                                                                                                                                                                                                                                                                                                                                                                                                                                                                                                                                                                                                                                                                                                                                                                                                                                                                                                                                                                                                  | Degree of protection (EN IEC 60529) | IP65, IP67        |
| Mounting method         inserted, screwed           Family construction form         M12           Thread         M12 x 1           Coding         A           No. of poles         5           Commercial data           ECLASS-6.0         27279218           ECLASS-7.0         27279218           ECLASS-8.0         27279218           ECLASS-9.0         27060311           ECLASS-10.1         27060307           ECLASS-11.1         27060307           ECLASS-12.0         27060307           ETIM-5.0         EC001855           customs tariff number         85444290           GTIN         4048879843140           Packaging unit         1           Electrical data   Supply           Operating voltage AC max.         60 V                                                                                                                                                                                                                                                                                                                                                                                                                                                                                                                                                                                                                                                                                                                                                                                                                                                                                                                                                                                                                                                                                                                                                                                                                                                                                                                                                                                  | Side 2                              |                   |
| Family construction form         M12           Thread         M12 x 1           Coding         A           No. of poles         5           Commercial data           ECLASS-6.0         27279218           ECLASS-7.0         27279218           ECLASS-8.0         27279218           ECLASS-9.0         27060311           ECLASS-10.1         27060307           ECLASS-11.1         27060307           ECLASS-12.0         27060307           ETIM-5.0         EC001855           customs tariff number         85444290           GTIN         4048879843140           Packaging unit         1           Electrical data   Supply           Operating voltage AC max.         60 V                                                                                                                                                                                                                                                                                                                                                                                                                                                                                                                                                                                                                                                                                                                                                                                                                                                                                                                                                                                                                                                                                                                                                                                                                                                                                                                                                                                                                                      | Tightening torque                   | 0,6 Nm            |
| Thread M12 x 1 Coding A No. of poles 5  Commercial data  ECLASS-6.0 27279218  ECLASS-7.0 27279218  ECLASS-8.0 27279218  ECLASS-9.0 27060311  ECLASS-9.1 27060307  ECLASS-10.1 27060307  ECLASS-11.1 27060307  ECLASS-11.1 27060307  ECLASS-12.0 27060307  ETIM-5.0 EC001855  customs tariff number 85444290  GTIN 4048879843140  Packaging unit 1  Electrical data   Supply  Operating voltage AC max. 60 V                                                                                                                                                                                                                                                                                                                                                                                                                                                                                                                                                                                                                                                                                                                                                                                                                                                                                                                                                                                                                                                                                                                                                                                                                                                                                                                                                                                                                                                                                                                                                                                                                                                                                                                    | Mounting method                     | inserted, screwed |
| Coding         A           No. of poles         5           Commercial data           ECLASS-6.0         27279218           ECLASS-7.0         27279218           ECLASS-8.0         27279218           ECLASS-9.0         27060311           ECLASS-10.1         27060307           ECLASS-11.1         27060307           ECLASS-12.0         27060307           ETIM-5.0         EC001855           customs tariff number         85444290           GTIN         4048879843140           Packaging unit         1           Electrical data   Supply           Operating voltage AC max.         60 V                                                                                                                                                                                                                                                                                                                                                                                                                                                                                                                                                                                                                                                                                                                                                                                                                                                                                                                                                                                                                                                                                                                                                                                                                                                                                                                                                                                                                                                                                                                      | Family construction form            | M12               |
| No. of poles       5         Commercial data         ECLASS-6.0       27279218         ECLASS-7.0       27279218         ECLASS-8.0       27279218         ECLASS-9.0       27060311         ECLASS-10.1       27060307         ECLASS-11.1       27060307         ECLASS-12.0       27060307         ETIM-5.0       EC001855         customs tariff number       85444290         GTIN       4048879843140         Packaging unit       1         Electrical data   Supply         Operating voltage AC max.       60 V                                                                                                                                                                                                                                                                                                                                                                                                                                                                                                                                                                                                                                                                                                                                                                                                                                                                                                                                                                                                                                                                                                                                                                                                                                                                                                                                                                                                                                                                                                                                                                                                       | Thread                              | M12 x 1           |
| Commercial data           ECLASS-6.0         27279218           ECLASS-7.0         27279218           ECLASS-8.0         27279218           ECLASS-9.0         27060311           ECLASS-10.1         27060307           ECLASS-11.1         27060307           ECLASS-12.0         27060307           ETIM-5.0         EC001855           customs tariff number         85444290           GTIN         4048879843140           Packaging unit         1           Electrical data   Supply           Operating voltage AC max.         60 V                                                                                                                                                                                                                                                                                                                                                                                                                                                                                                                                                                                                                                                                                                                                                                                                                                                                                                                                                                                                                                                                                                                                                                                                                                                                                                                                                                                                                                                                                                                                                                                  | Coding                              | A                 |
| ECLASS-6.0 27279218  ECLASS-7.0 27279218  ECLASS-8.0 27279218  ECLASS-9.0 27060311  ECLASS-10.1 27060307  ECLASS-11.1 27060307  ECLASS-12.0 27060307  ETIM-5.0 EC001855  customs tariff number 85444290  GTIN 4048879843140  Packaging unit 1  Electrical data   Supply  Operating voltage AC max. 60 V                                                                                                                                                                                                                                                                                                                                                                                                                                                                                                                                                                                                                                                                                                                                                                                                                                                                                                                                                                                                                                                                                                                                                                                                                                                                                                                                                                                                                                                                                                                                                                                                                                                                                                                                                                                                                        | No. of poles                        | 5                 |
| ECLASS-7.0 27279218  ECLASS-8.0 27060311  ECLASS-10.1 27060307  ECLASS-11.1 27060307  ECLASS-12.0 27060307  ETIM-5.0 EC001855  customs tariff number 85444290  GTIN 4048879843140  Packaging unit 1  Electrical data   Supply  Operating voltage AC max. 60 V                                                                                                                                                                                                                                                                                                                                                                                                                                                                                                                                                                                                                                                                                                                                                                                                                                                                                                                                                                                                                                                                                                                                                                                                                                                                                                                                                                                                                                                                                                                                                                                                                                                                                                                                                                                                                                                                  | Commercial data                     |                   |
| ECLASS-8.0 27279218  ECLASS-9.0 27060311  ECLASS-10.1 27060307  ECLASS-11.1 27060307  ECLASS-12.0 27060307  ETIM-5.0 EC001855  customs tariff number 85444290  GTIN 4048879843140  Packaging unit 1  Electrical data   Supply  Operating voltage AC max. 60 V                                                                                                                                                                                                                                                                                                                                                                                                                                                                                                                                                                                                                                                                                                                                                                                                                                                                                                                                                                                                                                                                                                                                                                                                                                                                                                                                                                                                                                                                                                                                                                                                                                                                                                                                                                                                                                                                  | ECLASS-6.0                          | 27279218          |
| ECLASS-9.0 27060311  ECLASS-10.1 27060307  ECLASS-11.1 27060307  ECLASS-12.0 27060307  ETIM-5.0 EC001855  customs tariff number 85444290  GTIN 4048879843140  Packaging unit 1  Electrical data   Supply  Operating voltage AC max. 60 V                                                                                                                                                                                                                                                                                                                                                                                                                                                                                                                                                                                                                                                                                                                                                                                                                                                                                                                                                                                                                                                                                                                                                                                                                                                                                                                                                                                                                                                                                                                                                                                                                                                                                                                                                                                                                                                                                       | ECLASS-7.0                          | 27279218          |
| ECLASS-10.1       27060307         ECLASS-12.0       27060307         ETIM-5.0       EC001855         customs tariff number       85444290         GTIN       4048879843140         Packaging unit       1         Electrical data   Supply         Operating voltage AC max.       60 V                                                                                                                                                                                                                                                                                                                                                                                                                                                                                                                                                                                                                                                                                                                                                                                                                                                                                                                                                                                                                                                                                                                                                                                                                                                                                                                                                                                                                                                                                                                                                                                                                                                                                                                                                                                                                                       | ECLASS-8.0                          | 27279218          |
| ECLASS-11.1       27060307         ECLASS-12.0       27060307         ETIM-5.0       EC001855         customs tariff number       85444290         GTIN       4048879843140         Packaging unit       1         Electrical data   Supply         Operating voltage AC max.       60 V                                                                                                                                                                                                                                                                                                                                                                                                                                                                                                                                                                                                                                                                                                                                                                                                                                                                                                                                                                                                                                                                                                                                                                                                                                                                                                                                                                                                                                                                                                                                                                                                                                                                                                                                                                                                                                       | ECLASS-9.0                          | 27060311          |
| ECLASS-12.0       27060307         ETIM-5.0       EC001855         customs tariff number       85444290         GTIN       4048879843140         Packaging unit       1         Electrical data   Supply         Operating voltage AC max.       60 V                                                                                                                                                                                                                                                                                                                                                                                                                                                                                                                                                                                                                                                                                                                                                                                                                                                                                                                                                                                                                                                                                                                                                                                                                                                                                                                                                                                                                                                                                                                                                                                                                                                                                                                                                                                                                                                                          | ECLASS-10.1                         | 27060307          |
| ETIM-5.0         EC001855           customs tariff number         85444290           GTIN         4048879843140           Packaging unit         1           Electrical data   Supply           Operating voltage AC max.         60 V                                                                                                                                                                                                                                                                                                                                                                                                                                                                                                                                                                                                                                                                                                                                                                                                                                                                                                                                                                                                                                                                                                                                                                                                                                                                                                                                                                                                                                                                                                                                                                                                                                                                                                                                                                                                                                                                                         | ECLASS-11.1                         | 27060307          |
| customs tariff number         85444290           GTIN         4048879843140           Packaging unit         1           Electrical data   Supply           Operating voltage AC max.         60 V                                                                                                                                                                                                                                                                                                                                                                                                                                                                                                                                                                                                                                                                                                                                                                                                                                                                                                                                                                                                                                                                                                                                                                                                                                                                                                                                                                                                                                                                                                                                                                                                                                                                                                                                                                                                                                                                                                                             | ECLASS-12.0                         | 27060307          |
| GTIN         4048879843140           Packaging unit         1           Electrical data   Supply           Operating voltage AC max.         60 V                                                                                                                                                                                                                                                                                                                                                                                                                                                                                                                                                                                                                                                                                                                                                                                                                                                                                                                                                                                                                                                                                                                                                                                                                                                                                                                                                                                                                                                                                                                                                                                                                                                                                                                                                                                                                                                                                                                                                                              | ETIM-5.0                            | EC001855          |
| Packaging unit 1  Electrical data   Supply  Operating voltage AC max. 60 V                                                                                                                                                                                                                                                                                                                                                                                                                                                                                                                                                                                                                                                                                                                                                                                                                                                                                                                                                                                                                                                                                                                                                                                                                                                                                                                                                                                                                                                                                                                                                                                                                                                                                                                                                                                                                                                                                                                                                                                                                                                     | customs tariff number               | 85444290          |
| Electrical data   Supply  Operating voltage AC max. 60 V                                                                                                                                                                                                                                                                                                                                                                                                                                                                                                                                                                                                                                                                                                                                                                                                                                                                                                                                                                                                                                                                                                                                                                                                                                                                                                                                                                                                                                                                                                                                                                                                                                                                                                                                                                                                                                                                                                                                                                                                                                                                       | GTIN                                | 4048879843140     |
| Operating voltage AC max. 60 V                                                                                                                                                                                                                                                                                                                                                                                                                                                                                                                                                                                                                                                                                                                                                                                                                                                                                                                                                                                                                                                                                                                                                                                                                                                                                                                                                                                                                                                                                                                                                                                                                                                                                                                                                                                                                                                                                                                                                                                                                                                                                                 | Packaging unit                      | 1                 |
|                                                                                                                                                                                                                                                                                                                                                                                                                                                                                                                                                                                                                                                                                                                                                                                                                                                                                                                                                                                                                                                                                                                                                                                                                                                                                                                                                                                                                                                                                                                                                                                                                                                                                                                                                                                                                                                                                                                                                                                                                                                                                                                                | Electrical data   Supply            |                   |
| Operating voltage DC max. 60 V                                                                                                                                                                                                                                                                                                                                                                                                                                                                                                                                                                                                                                                                                                                                                                                                                                                                                                                                                                                                                                                                                                                                                                                                                                                                                                                                                                                                                                                                                                                                                                                                                                                                                                                                                                                                                                                                                                                                                                                                                                                                                                 | Operating voltage AC max.           | 60 V              |
|                                                                                                                                                                                                                                                                                                                                                                                                                                                                                                                                                                                                                                                                                                                                                                                                                                                                                                                                                                                                                                                                                                                                                                                                                                                                                                                                                                                                                                                                                                                                                                                                                                                                                                                                                                                                                                                                                                                                                                                                                                                                                                                                | Operating voltage DC max.           | 60 V              |