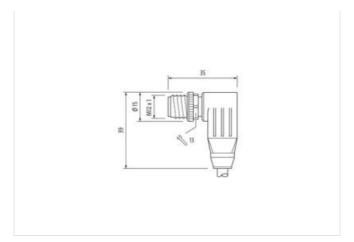

## Illustration

stay connected

Product may differ from Image

| Mounting method         inserted, screwed           Family construction form         M12           Thread         M12 x 1           Coding         A           No. of poles         5           Width across flats         SW13           Degree of protection (EN IEC 60529)         IP65, IP67           Side 2         Tightening torque           Mounting method         inserted, screwed           Family construction form         M12           Thread         M12 x 1           Coding         A           No. of poles         5           Commercial date         ECLASS-6.0           ECLASS-6.0         27279218           ECLASS-7.0         27279218           ECLASS-9.0         27060311           ECLASS-10.1         27060307           ECLASS-11.1         27060307           ECLASS-12.0         27060307           ETIM-5.0         EC001855           customs tariff number         85444290           GTIN         408879843140           Packaging unit         1           Electrical data   Supply           Operating voltage AC max.         60 V                                                                                                                                                                                                                                                                                                                                                                                                                                                                                                                                                                                                                                                                                                                                                                                                                                                                                                                                                                                                                                                | Cable length                        | 3,5 m             |
|--------------------------------------------------------------------------------------------------------------------------------------------------------------------------------------------------------------------------------------------------------------------------------------------------------------------------------------------------------------------------------------------------------------------------------------------------------------------------------------------------------------------------------------------------------------------------------------------------------------------------------------------------------------------------------------------------------------------------------------------------------------------------------------------------------------------------------------------------------------------------------------------------------------------------------------------------------------------------------------------------------------------------------------------------------------------------------------------------------------------------------------------------------------------------------------------------------------------------------------------------------------------------------------------------------------------------------------------------------------------------------------------------------------------------------------------------------------------------------------------------------------------------------------------------------------------------------------------------------------------------------------------------------------------------------------------------------------------------------------------------------------------------------------------------------------------------------------------------------------------------------------------------------------------------------------------------------------------------------------------------------------------------------------------------------------------------------------------------------------------------------|-------------------------------------|-------------------|
| Mounting method         inserted, screwed           Family construction form         M12           Thread         M12 x 1           Coding         A           No. of poles         5           Width across flats         SW13           Degree of protection (EN IEC 60529)         IP65, IP67           Side 2         Temporary           Tightening torque         0,6 Nm           Mounting method         inserted, screwed           Family construction form         M12           Thread         M12 x 1           Coding         A           No. of poles         5           Commercial data         ECLASS-6.0           ECLASS-6.0         27279218           ECLASS-7.0         27279218           ECLASS-8.0         27279218           ECLASS-9.0         27060307           ECLASS-10.1         27060307           ECLASS-11.2         27060307           ECLASS-12.0         27060307           ECIASS-142.0         27060307           ECIASS-142.0         27060307           ECIASS-142.0         4048879849140           Packaging unit         4048879849140           Packaging unit         1                                                                                                                                                                                                                                                                                                                                                                                                                                                                                                                                                                                                                                                                                                                                                                                                                                                                                                                                                                                                        | Side 1                              |                   |
| Family construction form         M12           Thread         M12 x 1           Coding         A           No. of poles         5           Width across flats         SW13           Degree of protection (EN IEC 60529)         IP65, IP67           Side 2           Tightening torque           Mounting method         inserted, screwed           Family construction form         M12           Thread         M12 x 1           Coding         A           No. of poles         5           ECL ASS-6.0         27279218           ECL ASS-7.0         27279218           ECL ASS-8.0         27279218           ECL ASS-9.0         27060307           ECL ASS-10.1         27060307           ECL ASS-11.1         27060307           ECL ASS-12.0         27060307           ECI ASS-142.0         27060307           ECI ASS-142.0         27060307           ECI ASS-142.0         4048879843140           Packaging unit         1           Electrical data   Supply           Operating voltage AC max.         60 V                                                                                                                                                                                                                                                                                                                                                                                                                                                                                                                                                                                                                                                                                                                                                                                                                                                                                                                                                                                                                                                                                           | Tightening torque                   | 0,6 Nm            |
| Thread M12 x 1 Coding A No. of poles 5 With across flats SW13 Degree of protection (EN IEC 60529) IP65, IP67 Side 2 Tightening torque 0,6 Nm Mounting method inserted, screwed Family construction form M12 Thread M12 x 1 Coding A No. of poles 5  Commercial data ECLASS-6.0 27279218 ECLASS-7.0 27279218 ECLASS-8.0 27279218 ECLASS-9.0 27090307 ECLASS-10.1 27060307 ECLASS-10.1 27060307 ECLASS-10.1 27060307 ECLASS-10.0 ECONSONE ECLASS-10.0 ECONSONE ECLASS-10.0 ECONSONE ECLASS-10.0 ECONSONE ECLASS-10.0 ECONSONE ECLASS-10.0 ECONSONE ECLASS-10.1 27060307 ECLASS-10.1 27060307 ECLASS-10.1 27060307 ECLASS-10.1 27060307 ECLASS-10.1 27060307 ECLASS-10.0 ECONSONE ECLASS-10.1 27060307 ECLAS | Mounting method                     | inserted, screwed |
| Coding         A           No. of poles         5           Width across flats         SW13           Degree of protection (EN IEC 60529)         IP65, IP67           Side 2           Tightening torque         0,6 Nm           Mounting method         inserted, screwed           Family construction form         M12           Thread         M12 x 1           Coding         A           No. of poles         5           Commercial data           ECLASS-6.0         27279218           ECLASS-7.0         27279218           ECLASS-9.0         27060311           ECLASS-9.0         27060311           ECLASS-10.1         27060307           ECLASS-11.1         27060307           ECLASS-12.0         27060307           ECIMS-15.0         EC001825           Customs tariff number         8544290           GTIN         4048879843140           Packaging unit         1           Electrical data   Supply           Operating voltage AC max.         60 V                                                                                                                                                                                                                                                                                                                                                                                                                                                                                                                                                                                                                                                                                                                                                                                                                                                                                                                                                                                                                                                                                                                                              | Family construction form            | M12               |
| No. of poles         5           Width across flats         SW13           Degree of protection (EN IEC 60529)         IP65, IP67           Side 2           Tightening torque           Mounting method         inserted, screwed           Family construction form         M12           Thread         M12 x 1           Coding         A           No. of poles         5           Commercial data           ECLASS-6.0         27279218           ECLASS-7.0         27279218           ECLASS-9.0         27279218           ECLASS-9.0         27060311           ECLASS-9.0         27060311           ECLASS-11.1         27060307           ECLASS-11.5         27060307           ECLASS-12.0         27060307           ECLASS-15.0         ECOMISES           customs tariff number         85444290           GTIN         4048879843140           Packaging unit         1           Electrical data   Supply           Operating voltage AC max.         60 V                                                                                                                                                                                                                                                                                                                                                                                                                                                                                                                                                                                                                                                                                                                                                                                                                                                                                                                                                                                                                                                                                                                                                | Thread                              | M12 x 1           |
| Width across flats         SW13           Degree of protection (EN IEC 60529)         IP65, IP67           Side 2         Feature of protection (EN IEC 60529)           Tightening torque         0,6 Nm           Mounting method         inserted, screwed           Family construction form         M12           Thread         M12 x 1           Coding         A           No. of poles         5           Commercial data           ECLASS-6.0         27279218           ECLASS-7.0         27279218           ECLASS-8.0         27279218           ECLASS-9.0         27060301           ECLASS-10.1         27060307           ECLASS-11.1         27060307           ECLASS-12.0         27060307           ETIM-5.0         EC001855           customs tariff number         85444290           GTIN         4048879843140           Packaging unit         1           Electrical data   Supply           Operating voltage AC max.         60 V                                                                                                                                                                                                                                                                                                                                                                                                                                                                                                                                                                                                                                                                                                                                                                                                                                                                                                                                                                                                                                                                                                                                                              | Coding                              | A                 |
| Degree of protection (EN IEC 60529)         IP65, IP67           Side 2         Tightening torque         0,6 Nm           Mounting method         inserted, screwed           Family construction form         M12           Thread         M12 x 1           Coding         A           No. of poles         5           Commercial data         ECLASS-6.0         27279218           ECLASS-7.0         27279218           ECLASS-9.0         27060311           ECLASS-9.0         27060307           ECLASS-11.1         27060307           ECLASS-12.0         27060307           ETIM-5.0         ECOM355           customs tariff number         85444290           GTIN         4048879843140           Packaging unit         1           Electrical data   Supply           Operating voltage AC max.         60 V                                                                                                                                                                                                                                                                                                                                                                                                                                                                                                                                                                                                                                                                                                                                                                                                                                                                                                                                                                                                                                                                                                                                                                                                                                                                                                 | No. of poles                        | 5                 |
| Side 2           Tightening torque         0,6 Nm           Mounting method         inserted, screwed           Family construction form         M12           Thread         M12 x 1           Coding         A           No. of poles         5           Commercial data           ECLASS-6.0         27279218           ECLASS-7.0         27279218           ECLASS-9.0         27060311           ECLASS-9.0         27060311           ECLASS-9.0.1         27060307           ECLASS-11.1         27060307           ECLASS-12.0         27060307           ETIM-5.0         EC001855           customs tariff number         85444290           GTIN         4048879843140           Packaging unit         1           Electrical data   Supply           Operating voltage AC max.         60 V                                                                                                                                                                                                                                                                                                                                                                                                                                                                                                                                                                                                                                                                                                                                                                                                                                                                                                                                                                                                                                                                                                                                                                                                                                                                                                                     | Width across flats                  | SW13              |
| Tightening torque         0,6 Nm           Mounting method         inserted, screwed           Family construction form         M12           Thread         M12 x 1           Coding         A           No. of poles         5           Commercial data           ECLASS-6.0         27279218           ECLASS-7.0         27279218           ECLASS-8.0         27279218           ECLASS-9.0         27060311           ECLASS-9.0         27060311           ECLASS-10.1         27060307           ECLASS-11.1         27060307           ECLASS-12.0         27060307           ETIM-5.0         EC01855           customs tariff number         85444290           GTIN         4048879843140           Packaging unit         1           Electrical data   Supply           Operating voltage AC max.         60 V                                                                                                                                                                                                                                                                                                                                                                                                                                                                                                                                                                                                                                                                                                                                                                                                                                                                                                                                                                                                                                                                                                                                                                                                                                                                                                  | Degree of protection (EN IEC 60529) | IP65, IP67        |
| Mounting method         inserted, screwed           Family construction form         M12           Thread         M12 x 1           Coding         A           No. of poles         5           Commercial data           ECLASS-6.0         27279218           ECLASS-7.0         27279218           ECLASS-8.0         27279218           ECLASS-9.0         27060311           ECLASS-10.1         27060307           ECLASS-11.1         27060307           ECLASS-12.0         27060307           ETIM-5.0         EC001855           customs tariff number         85444290           GTIN         4048879843140           Packaging unit         1           Electrical data   Supply           Operating voltage AC max.         60 V                                                                                                                                                                                                                                                                                                                                                                                                                                                                                                                                                                                                                                                                                                                                                                                                                                                                                                                                                                                                                                                                                                                                                                                                                                                                                                                                                                                  | Side 2                              |                   |
| Family construction form         M12           Thread         M12 x 1           Coding         A           No. of poles         5           Commercial data           ECLASS-6.0         27279218           ECLASS-7.0         27279218           ECLASS-8.0         27279218           ECLASS-9.0         27060311           ECLASS-10.1         27060307           ECLASS-11.1         27060307           ECLASS-12.0         27060307           ETIM-5.0         EC001855           customs tariff number         85444290           GTIN         4048879843140           Packaging unit         1           Electrical data   Supply           Operating voltage AC max.         60 V                                                                                                                                                                                                                                                                                                                                                                                                                                                                                                                                                                                                                                                                                                                                                                                                                                                                                                                                                                                                                                                                                                                                                                                                                                                                                                                                                                                                                                      | Tightening torque                   | 0,6 Nm            |
| Thread M12 x 1 Coding A No. of poles 5  Commercial data  ECLASS-6.0 27279218  ECLASS-7.0 27279218  ECLASS-8.0 27279218  ECLASS-9.0 27060311  ECLASS-9.1 27060307  ECLASS-10.1 27060307  ECLASS-11.1 27060307  ECLASS-11.1 27060307  ECLASS-12.0 27060307  ETIM-5.0 EC001855  customs tariff number 85444290  GTIN 4048879843140  Packaging unit 1  Electrical data   Supply  Operating voltage AC max. 60 V                                                                                                                                                                                                                                                                                                                                                                                                                                                                                                                                                                                                                                                                                                                                                                                                                                                                                                                                                                                                                                                                                                                                                                                                                                                                                                                                                                                                                                                                                                                                                                                                                                                                                                                    | Mounting method                     | inserted, screwed |
| Coding         A           No. of poles         5           Commercial data           ECLASS-6.0         27279218           ECLASS-7.0         27279218           ECLASS-8.0         27279218           ECLASS-9.0         27060311           ECLASS-10.1         27060307           ECLASS-11.1         27060307           ECLASS-12.0         27060307           ETIM-5.0         EC001855           customs tariff number         85444290           GTIN         4048879843140           Packaging unit         1           Electrical data   Supply           Operating voltage AC max.         60 V                                                                                                                                                                                                                                                                                                                                                                                                                                                                                                                                                                                                                                                                                                                                                                                                                                                                                                                                                                                                                                                                                                                                                                                                                                                                                                                                                                                                                                                                                                                      | Family construction form            | M12               |
| No. of poles       5         Commercial data         ECLASS-6.0       27279218         ECLASS-7.0       27279218         ECLASS-8.0       27279218         ECLASS-9.0       27060311         ECLASS-10.1       27060307         ECLASS-11.1       27060307         ECLASS-12.0       27060307         ETIM-5.0       EC001855         customs tariff number       85444290         GTIN       4048879843140         Packaging unit       1         Electrical data   Supply         Operating voltage AC max.       60 V                                                                                                                                                                                                                                                                                                                                                                                                                                                                                                                                                                                                                                                                                                                                                                                                                                                                                                                                                                                                                                                                                                                                                                                                                                                                                                                                                                                                                                                                                                                                                                                                       | Thread                              | M12 x 1           |
| Commercial data           ECLASS-6.0         27279218           ECLASS-7.0         27279218           ECLASS-8.0         27279218           ECLASS-9.0         27060311           ECLASS-10.1         27060307           ECLASS-11.1         27060307           ECLASS-12.0         27060307           ETIM-5.0         EC001855           customs tariff number         85444290           GTIN         4048879843140           Packaging unit         1           Electrical data   Supply           Operating voltage AC max.         60 V                                                                                                                                                                                                                                                                                                                                                                                                                                                                                                                                                                                                                                                                                                                                                                                                                                                                                                                                                                                                                                                                                                                                                                                                                                                                                                                                                                                                                                                                                                                                                                                  | Coding                              | A                 |
| ECLASS-6.0 27279218  ECLASS-7.0 27279218  ECLASS-8.0 27279218  ECLASS-9.0 27060311  ECLASS-10.1 27060307  ECLASS-11.1 27060307  ECLASS-12.0 27060307  ETIM-5.0 EC001855  customs tariff number 85444290  GTIN 4048879843140  Packaging unit 1  Electrical data   Supply  Operating voltage AC max. 60 V                                                                                                                                                                                                                                                                                                                                                                                                                                                                                                                                                                                                                                                                                                                                                                                                                                                                                                                                                                                                                                                                                                                                                                                                                                                                                                                                                                                                                                                                                                                                                                                                                                                                                                                                                                                                                        | No. of poles                        | 5                 |
| ECLASS-7.0 27279218  ECLASS-8.0 27060311  ECLASS-10.1 27060307  ECLASS-11.1 27060307  ECLASS-12.0 27060307  ETIM-5.0 EC001855  customs tariff number 85444290  GTIN 4048879843140  Packaging unit 1  Electrical data   Supply  Operating voltage AC max. 60 V                                                                                                                                                                                                                                                                                                                                                                                                                                                                                                                                                                                                                                                                                                                                                                                                                                                                                                                                                                                                                                                                                                                                                                                                                                                                                                                                                                                                                                                                                                                                                                                                                                                                                                                                                                                                                                                                  | Commercial data                     |                   |
| ECLASS-8.0 27279218  ECLASS-9.0 27060311  ECLASS-10.1 27060307  ECLASS-11.1 27060307  ECLASS-12.0 27060307  ETIM-5.0 EC001855  customs tariff number 85444290  GTIN 4048879843140  Packaging unit 1  Electrical data   Supply  Operating voltage AC max. 60 V                                                                                                                                                                                                                                                                                                                                                                                                                                                                                                                                                                                                                                                                                                                                                                                                                                                                                                                                                                                                                                                                                                                                                                                                                                                                                                                                                                                                                                                                                                                                                                                                                                                                                                                                                                                                                                                                  | ECLASS-6.0                          | 27279218          |
| ECLASS-9.0 27060311  ECLASS-10.1 27060307  ECLASS-11.1 27060307  ECLASS-12.0 27060307  ETIM-5.0 EC001855  customs tariff number 85444290  GTIN 4048879843140  Packaging unit 1  Electrical data   Supply  Operating voltage AC max. 60 V                                                                                                                                                                                                                                                                                                                                                                                                                                                                                                                                                                                                                                                                                                                                                                                                                                                                                                                                                                                                                                                                                                                                                                                                                                                                                                                                                                                                                                                                                                                                                                                                                                                                                                                                                                                                                                                                                       | ECLASS-7.0                          | 27279218          |
| ECLASS-10.1       27060307         ECLASS-12.0       27060307         ETIM-5.0       EC001855         customs tariff number       85444290         GTIN       4048879843140         Packaging unit       1         Electrical data   Supply         Operating voltage AC max.       60 V                                                                                                                                                                                                                                                                                                                                                                                                                                                                                                                                                                                                                                                                                                                                                                                                                                                                                                                                                                                                                                                                                                                                                                                                                                                                                                                                                                                                                                                                                                                                                                                                                                                                                                                                                                                                                                       | ECLASS-8.0                          | 27279218          |
| ECLASS-11.1       27060307         ECLASS-12.0       27060307         ETIM-5.0       EC001855         customs tariff number       85444290         GTIN       4048879843140         Packaging unit       1         Electrical data   Supply         Operating voltage AC max.       60 V                                                                                                                                                                                                                                                                                                                                                                                                                                                                                                                                                                                                                                                                                                                                                                                                                                                                                                                                                                                                                                                                                                                                                                                                                                                                                                                                                                                                                                                                                                                                                                                                                                                                                                                                                                                                                                       | ECLASS-9.0                          | 27060311          |
| ECLASS-12.0       27060307         ETIM-5.0       EC001855         customs tariff number       85444290         GTIN       4048879843140         Packaging unit       1         Electrical data   Supply         Operating voltage AC max.       60 V                                                                                                                                                                                                                                                                                                                                                                                                                                                                                                                                                                                                                                                                                                                                                                                                                                                                                                                                                                                                                                                                                                                                                                                                                                                                                                                                                                                                                                                                                                                                                                                                                                                                                                                                                                                                                                                                          | ECLASS-10.1                         | 27060307          |
| ETIM-5.0         EC001855           customs tariff number         85444290           GTIN         4048879843140           Packaging unit         1           Electrical data   Supply           Operating voltage AC max.         60 V                                                                                                                                                                                                                                                                                                                                                                                                                                                                                                                                                                                                                                                                                                                                                                                                                                                                                                                                                                                                                                                                                                                                                                                                                                                                                                                                                                                                                                                                                                                                                                                                                                                                                                                                                                                                                                                                                         | ECLASS-11.1                         | 27060307          |
| customs tariff number         85444290           GTIN         4048879843140           Packaging unit         1           Electrical data   Supply           Operating voltage AC max.         60 V                                                                                                                                                                                                                                                                                                                                                                                                                                                                                                                                                                                                                                                                                                                                                                                                                                                                                                                                                                                                                                                                                                                                                                                                                                                                                                                                                                                                                                                                                                                                                                                                                                                                                                                                                                                                                                                                                                                             | ECLASS-12.0                         | 27060307          |
| GTIN         4048879843140           Packaging unit         1           Electrical data   Supply           Operating voltage AC max.         60 V                                                                                                                                                                                                                                                                                                                                                                                                                                                                                                                                                                                                                                                                                                                                                                                                                                                                                                                                                                                                                                                                                                                                                                                                                                                                                                                                                                                                                                                                                                                                                                                                                                                                                                                                                                                                                                                                                                                                                                              | ETIM-5.0                            | EC001855          |
| Packaging unit 1  Electrical data   Supply  Operating voltage AC max. 60 V                                                                                                                                                                                                                                                                                                                                                                                                                                                                                                                                                                                                                                                                                                                                                                                                                                                                                                                                                                                                                                                                                                                                                                                                                                                                                                                                                                                                                                                                                                                                                                                                                                                                                                                                                                                                                                                                                                                                                                                                                                                     | customs tariff number               | 85444290          |
| Electrical data   Supply  Operating voltage AC max. 60 V                                                                                                                                                                                                                                                                                                                                                                                                                                                                                                                                                                                                                                                                                                                                                                                                                                                                                                                                                                                                                                                                                                                                                                                                                                                                                                                                                                                                                                                                                                                                                                                                                                                                                                                                                                                                                                                                                                                                                                                                                                                                       | GTIN                                | 4048879843140     |
| Operating voltage AC max. 60 V                                                                                                                                                                                                                                                                                                                                                                                                                                                                                                                                                                                                                                                                                                                                                                                                                                                                                                                                                                                                                                                                                                                                                                                                                                                                                                                                                                                                                                                                                                                                                                                                                                                                                                                                                                                                                                                                                                                                                                                                                                                                                                 | Packaging unit                      | 1                 |
|                                                                                                                                                                                                                                                                                                                                                                                                                                                                                                                                                                                                                                                                                                                                                                                                                                                                                                                                                                                                                                                                                                                                                                                                                                                                                                                                                                                                                                                                                                                                                                                                                                                                                                                                                                                                                                                                                                                                                                                                                                                                                                                                | Electrical data   Supply            |                   |
| Operating voltage DC max. 60 V                                                                                                                                                                                                                                                                                                                                                                                                                                                                                                                                                                                                                                                                                                                                                                                                                                                                                                                                                                                                                                                                                                                                                                                                                                                                                                                                                                                                                                                                                                                                                                                                                                                                                                                                                                                                                                                                                                                                                                                                                                                                                                 | Operating voltage AC max.           | 60 V              |
|                                                                                                                                                                                                                                                                                                                                                                                                                                                                                                                                                                                                                                                                                                                                                                                                                                                                                                                                                                                                                                                                                                                                                                                                                                                                                                                                                                                                                                                                                                                                                                                                                                                                                                                                                                                                                                                                                                                                                                                                                                                                                                                                | Operating voltage DC max.           | 60 V              |