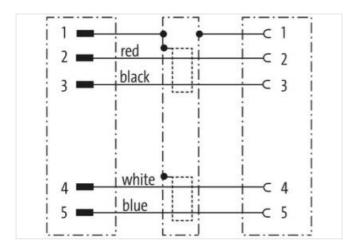

stay connected

| Operating voltage AC (UL-listed)         | 30 V                                                                                                                                                  |
|------------------------------------------|-------------------------------------------------------------------------------------------------------------------------------------------------------|
| Operating voltage DC (UL-listed)         | 30 V                                                                                                                                                  |
| Current operating per contact max.       | 4 A                                                                                                                                                   |
| Device protection   Electrical           |                                                                                                                                                       |
| Additional condition protection degree   | inserted, screwed                                                                                                                                     |
| Pollution Degree                         | 3                                                                                                                                                     |
| Rated surge voltage                      | 1,5 kV                                                                                                                                                |
| Material group (IEC 60664-1)             | 1,0 %                                                                                                                                                 |
| Mechanical data                          |                                                                                                                                                       |
| Contour for corrugated hose              | without                                                                                                                                               |
| Mechanical data   Material data          |                                                                                                                                                       |
| Material housing                         | PUR                                                                                                                                                   |
| Locking material                         | PA                                                                                                                                                    |
|                                          |                                                                                                                                                       |
| Mechanical data   Mounting data          |                                                                                                                                                       |
| Mounting method                          | inserted, screwed, Shaking protection                                                                                                                 |
| Environmental characteristics   Climatic |                                                                                                                                                       |
| Operating temperature min.               | -25 °C                                                                                                                                                |
| Operating temperature max.               | 85 °C                                                                                                                                                 |
| Additional condition temperature range   | depending on cable quality                                                                                                                            |
| Important installation notes             |                                                                                                                                                       |
| Note on strain relief                    | Protect the connectors by suitable measures from mechanical loads, e.g. by the usage of cable ties.                                                   |
| Note on bending radius                   | <b>Attention:</b> Observe the permissible bending radii when laying cables, as the IP protection class can be endangered by excessive bending forces. |
| Installation   Cable                     |                                                                                                                                                       |
| Cable identification                     | 803                                                                                                                                                   |
| Jacket Color                             | violet                                                                                                                                                |
| Type of Certificate                      | cURus                                                                                                                                                 |
| Amount stranding                         | 1                                                                                                                                                     |
| Stranding                                | 2 wires twisted                                                                                                                                       |
| Amount stranding (type 2)                | 1                                                                                                                                                     |
| Stranding (type 2)                       | 2 Stranded joints twisted                                                                                                                             |
| Cable shielding (type)                   | copper braid, tinned                                                                                                                                  |
| Cable shielding (coverage)               | 65 %                                                                                                                                                  |
| Banding                                  | Foil                                                                                                                                                  |
| Drain wire (cross-section)               | 22 AWG                                                                                                                                                |
| wire arrangement                         | (white, blue), (black, red)                                                                                                                           |
| Cable weigth                             | 63,12 g/m                                                                                                                                             |
| Material jacket                          | PUR                                                                                                                                                   |
| Shore hardness jacket                    | 90 ± 5 Shore A                                                                                                                                        |
| Freedom from ingredients (jacket)        | lead-free, cadmium-free, CFC-free, halogen-free, silicone-free                                                                                        |
| Outer-diameter (jacket)                  | 6,9 mm                                                                                                                                                |
| Tolerance outer diameter (sheath)        | ±5%                                                                                                                                                   |
| Material wire insulation                 | PE                                                                                                                                                    |
| Amount wires                             | 2                                                                                                                                                     |
| Outer diameter insulation                | 2,1 mm                                                                                                                                                |
| Outer diameter tolerance core insulation | ±5%                                                                                                                                                   |
| Shore hardness wire insulation           | 64 ± 5 Shore D                                                                                                                                        |
| Ingredient freeness wire insulation      | lead-free, CFC-free, halogen-free                                                                                                                     |
| Amount strands (wire)                    | 19                                                                                                                                                    |
| Diameter of single wires                 | 24 AWG                                                                                                                                                |
| Conductor crosssection (wire)            | 24 AWG                                                                                                                                                |