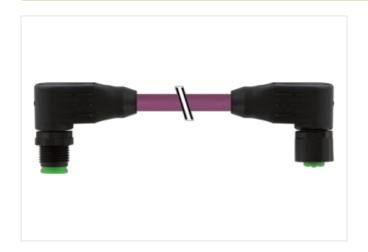

## M12 male 90° / M12 female 90° A-cod. Lite

PUR AWG24+22 shielded vt UL/CSA+drag ch. 3.5m

DeviceNet, CANopen Male 90° – female 90° M12 – M12, 5-pole

7005 - plastic hexagonal screw (M12 Lite)

Plastic housings with good resistance against chemicals and oils.

## Illustration

stay connected

Product may differ from Image

| Mounting method         inserted, screwed           Family construction form         M12           Thread         M12 x 1           Coding         A           No. of poles         5           Width across flats         SW13           Degree of protection (EN IEC 60529)         IP65, IP67           Side 2         Tightening torque           Mounting method         inserted, screwed           Family construction form         M12           Thread         M12 x 1           Coding         A           No. of poles         5           Commercial date         ECLASS-6.0           ECLASS-6.0         27279218           ECLASS-7.0         27279218           ECLASS-9.0         27060311           ECLASS-10.1         27060307           ECLASS-11.1         27060307           ECLASS-12.0         27060307           ETIM-5.0         EC001855           customs tariff number         85444290           GTIN         408879843140           Packaging unit         1           Electrical data   Supply           Operating voltage AC max.         60 V                                                                                                                                                                                                                                                                                                                                                                                                                                                                                                                                                                                                                                                                                                                                                                                                                                                                                                                                                                                                                                                | Cable length                        | 3,5 m             |
|--------------------------------------------------------------------------------------------------------------------------------------------------------------------------------------------------------------------------------------------------------------------------------------------------------------------------------------------------------------------------------------------------------------------------------------------------------------------------------------------------------------------------------------------------------------------------------------------------------------------------------------------------------------------------------------------------------------------------------------------------------------------------------------------------------------------------------------------------------------------------------------------------------------------------------------------------------------------------------------------------------------------------------------------------------------------------------------------------------------------------------------------------------------------------------------------------------------------------------------------------------------------------------------------------------------------------------------------------------------------------------------------------------------------------------------------------------------------------------------------------------------------------------------------------------------------------------------------------------------------------------------------------------------------------------------------------------------------------------------------------------------------------------------------------------------------------------------------------------------------------------------------------------------------------------------------------------------------------------------------------------------------------------------------------------------------------------------------------------------------------------|-------------------------------------|-------------------|
| Mounting method         inserted, screwed           Family construction form         M12           Thread         M12 x 1           Coding         A           No. of poles         5           Width across flats         SW13           Degree of protection (EN IEC 60529)         IP65, IP67           Side 2         Temporary           Tightening torque         0,6 Nm           Mounting method         inserted, screwed           Family construction form         M12           Thread         M12 x 1           Coding         A           No. of poles         5           Commercial data         ECLASS-6.0           ECLASS-6.0         27279218           ECLASS-7.0         27279218           ECLASS-8.0         27279218           ECLASS-9.0         27060307           ECLASS-10.1         27060307           ECLASS-11.2         27060307           ECLASS-12.0         27060307           ECIASS-142.0         27060307           ECIASS-142.0         27060307           ECIASS-142.0         4048879849140           Packaging unit         4048879849140           Packaging unit         1                                                                                                                                                                                                                                                                                                                                                                                                                                                                                                                                                                                                                                                                                                                                                                                                                                                                                                                                                                                                        | Side 1                              |                   |
| Family construction form         M12           Thread         M12 x 1           Coding         A           No. of poles         5           Width across flats         SW13           Degree of protection (EN IEC 60529)         IP65, IP67           Side 2           Tightening torque           Mounting method         inserted, screwed           Family construction form         M12           Thread         M12 x 1           Coding         A           No. of poles         5           ECL ASS-6.0         27279218           ECL ASS-7.0         27279218           ECL ASS-8.0         27279218           ECL ASS-9.0         27060307           ECL ASS-10.1         27060307           ECL ASS-11.1         27060307           ECL ASS-12.0         27060307           ECI ASS-142.0         27060307           ECI ASS-142.0         27060307           ECI ASS-142.0         4048879843140           Packaging unit         1           Electrical data   Supply           Operating voltage AC max.         60 V                                                                                                                                                                                                                                                                                                                                                                                                                                                                                                                                                                                                                                                                                                                                                                                                                                                                                                                                                                                                                                                                                           | Tightening torque                   | 0,6 Nm            |
| Thread M12 x 1 Coding A No. of poles 5 With across flats SW13 Degree of protection (EN IEC 60529) IP65, IP67 Side 2 Tightening torque 0,6 Nm Mounting method inserted, screwed Family construction form M12 Thread M12 x 1 Coding A No. of poles 5  Commercial data ECLASS-6.0 27279218 ECLASS-7.0 27279218 ECLASS-8.0 27279218 ECLASS-9.0 27090307 ECLASS-10.1 27060307 ECLASS-10.1 27060307 ECLASS-10.1 27060307 ECLASS-10.0 ECONSONE ECLASS-10.0 ECONSONE ECLASS-10.0 ECONSONE ECLASS-10.0 ECONSONE ECLASS-10.0 ECONSONE ECLASS-10.0 ECONSONE ECLASS-10.1 27060307 ECLASS-10.1 27060307 ECLASS-10.1 27060307 ECLASS-10.1 27060307 ECLASS-10.1 27060307 ECLASS-10.0 ECONSONE ECLASS-10.1 27060307 ECLAS | Mounting method                     | inserted, screwed |
| Coding         A           No. of poles         5           Width across flats         SW13           Degree of protection (EN IEC 60529)         IP65, IP67           Side 2           Tightening torque         0,6 Nm           Mounting method         inserted, screwed           Family construction form         M12           Thread         M12 x 1           Coding         A           No. of poles         5           Commercial data           ECLASS-6.0         27279218           ECLASS-7.0         27279218           ECLASS-9.0         27060311           ECLASS-9.0         27060311           ECLASS-10.1         27060307           ECLASS-11.1         27060307           ECLASS-12.0         27060307           ECIMS-15.0         EC001825           Customs tariff number         8544290           GTIN         4048879843140           Packaging unit         1           Electrical data   Supply           Operating voltage AC max.         60 V                                                                                                                                                                                                                                                                                                                                                                                                                                                                                                                                                                                                                                                                                                                                                                                                                                                                                                                                                                                                                                                                                                                                              | Family construction form            | M12               |
| No. of poles         5           Width across flats         SW13           Degree of protection (EN IEC 60529)         IP65, IP67           Side 2           Tightening torque           Mounting method         inserted, screwed           Family construction form         M12           Thread         M12 x 1           Coding         A           No. of poles         5           Commercial data           ECLASS-6.0         27279218           ECLASS-7.0         27279218           ECLASS-9.0         27279218           ECLASS-9.0         27060311           ECLASS-9.0         27060311           ECLASS-11.1         27060307           ECLASS-11.5         27060307           ECLASS-12.0         27060307           ECLASS-15.0         ECOMISES           customs tariff number         85444290           GTIN         4048879843140           Packaging unit         1           Electrical data   Supply           Operating voltage AC max.         60 V                                                                                                                                                                                                                                                                                                                                                                                                                                                                                                                                                                                                                                                                                                                                                                                                                                                                                                                                                                                                                                                                                                                                                | Thread                              | M12 x 1           |
| Width across flats         SW13           Degree of protection (EN IEC 60529)         IP65, IP67           Side 2         Feature of protection (EN IEC 60529)           Tightening torque         0,6 Nm           Mounting method         inserted, screwed           Family construction form         M12           Thread         M12 x 1           Coding         A           No. of poles         5           Commercial data           ECLASS-6.0         27279218           ECLASS-7.0         27279218           ECLASS-8.0         27279218           ECLASS-9.0         27060301           ECLASS-10.1         27060307           ECLASS-11.1         27060307           ECLASS-12.0         27060307           ETIM-5.0         EC001855           customs tariff number         85444290           GTIN         4048879843140           Packaging unit         1           Electrical data   Supply           Operating voltage AC max.         60 V                                                                                                                                                                                                                                                                                                                                                                                                                                                                                                                                                                                                                                                                                                                                                                                                                                                                                                                                                                                                                                                                                                                                                              | Coding                              | A                 |
| Degree of protection (EN IEC 60529)         IP65, IP67           Side 2         Tightening torque         0,6 Nm           Mounting method         inserted, screwed           Family construction form         M12           Thread         M12 x 1           Coding         A           No. of poles         5           Commercial data         ECLASS-6.0         27279218           ECLASS-7.0         27279218           ECLASS-9.0         27060311           ECLASS-9.0         27060307           ECLASS-11.1         27060307           ECLASS-12.0         27060307           ETIM-5.0         ECOM355           customs tariff number         85444290           GTIN         4048879843140           Packaging unit         1           Electrical data   Supply           Operating voltage AC max.         60 V                                                                                                                                                                                                                                                                                                                                                                                                                                                                                                                                                                                                                                                                                                                                                                                                                                                                                                                                                                                                                                                                                                                                                                                                                                                                                                 | No. of poles                        | 5                 |
| Side 2           Tightening torque         0,6 Nm           Mounting method         inserted, screwed           Family construction form         M12           Thread         M12 x 1           Coding         A           No. of poles         5           Commercial data           ECLASS-6.0         27279218           ECLASS-7.0         27279218           ECLASS-9.0         27060311           ECLASS-9.0         27060311           ECLASS-9.0.1         27060307           ECLASS-11.1         27060307           ECLASS-12.0         27060307           ETIM-5.0         EC001855           customs tariff number         85444290           GTIN         4048879843140           Packaging unit         1           Electrical data   Supply           Operating voltage AC max.         60 V                                                                                                                                                                                                                                                                                                                                                                                                                                                                                                                                                                                                                                                                                                                                                                                                                                                                                                                                                                                                                                                                                                                                                                                                                                                                                                                     | Width across flats                  | SW13              |
| Tightening torque         0,6 Nm           Mounting method         inserted, screwed           Family construction form         M12           Thread         M12 x 1           Coding         A           No. of poles         5           Commercial data           ECLASS-6.0         27279218           ECLASS-7.0         27279218           ECLASS-8.0         27279218           ECLASS-9.0         27060311           ECLASS-9.0         27060311           ECLASS-10.1         27060307           ECLASS-11.1         27060307           ECLASS-12.0         27060307           ETIM-5.0         EC01855           customs tariff number         85444290           GTIN         4048879843140           Packaging unit         1           Electrical data   Supply           Operating voltage AC max.         60 V                                                                                                                                                                                                                                                                                                                                                                                                                                                                                                                                                                                                                                                                                                                                                                                                                                                                                                                                                                                                                                                                                                                                                                                                                                                                                                  | Degree of protection (EN IEC 60529) | IP65, IP67        |
| Mounting method         inserted, screwed           Family construction form         M12           Thread         M12 x 1           Coding         A           No. of poles         5           Commercial data           ECLASS-6.0         27279218           ECLASS-7.0         27279218           ECLASS-8.0         27279218           ECLASS-9.0         27060311           ECLASS-10.1         27060307           ECLASS-11.1         27060307           ECLASS-12.0         27060307           ETIM-5.0         EC001855           customs tariff number         85444290           GTIN         4048879843140           Packaging unit         1           Electrical data   Supply           Operating voltage AC max.         60 V                                                                                                                                                                                                                                                                                                                                                                                                                                                                                                                                                                                                                                                                                                                                                                                                                                                                                                                                                                                                                                                                                                                                                                                                                                                                                                                                                                                  | Side 2                              |                   |
| Family construction form         M12           Thread         M12 x 1           Coding         A           No. of poles         5           Commercial data           ECLASS-6.0         27279218           ECLASS-7.0         27279218           ECLASS-8.0         27279218           ECLASS-9.0         27060311           ECLASS-10.1         27060307           ECLASS-11.1         27060307           ECLASS-12.0         27060307           ETIM-5.0         EC001855           customs tariff number         85444290           GTIN         4048879843140           Packaging unit         1           Electrical data   Supply           Operating voltage AC max.         60 V                                                                                                                                                                                                                                                                                                                                                                                                                                                                                                                                                                                                                                                                                                                                                                                                                                                                                                                                                                                                                                                                                                                                                                                                                                                                                                                                                                                                                                      | Tightening torque                   | 0,6 Nm            |
| Thread M12 x 1 Coding A No. of poles 5  Commercial data  ECLASS-6.0 27279218  ECLASS-7.0 27279218  ECLASS-8.0 27279218  ECLASS-9.0 27060311  ECLASS-9.1 27060307  ECLASS-10.1 27060307  ECLASS-11.1 27060307  ECLASS-11.1 27060307  ECLASS-12.0 27060307  ETIM-5.0 EC001855  customs tariff number 85444290  GTIN 4048879843140  Packaging unit 1  Electrical data   Supply  Operating voltage AC max. 60 V                                                                                                                                                                                                                                                                                                                                                                                                                                                                                                                                                                                                                                                                                                                                                                                                                                                                                                                                                                                                                                                                                                                                                                                                                                                                                                                                                                                                                                                                                                                                                                                                                                                                                                                    | Mounting method                     | inserted, screwed |
| Coding         A           No. of poles         5           Commercial data           ECLASS-6.0         27279218           ECLASS-7.0         27279218           ECLASS-8.0         27279218           ECLASS-9.0         27060311           ECLASS-10.1         27060307           ECLASS-11.1         27060307           ECLASS-12.0         27060307           ETIM-5.0         EC001855           customs tariff number         85444290           GTIN         4048879843140           Packaging unit         1           Electrical data   Supply           Operating voltage AC max.         60 V                                                                                                                                                                                                                                                                                                                                                                                                                                                                                                                                                                                                                                                                                                                                                                                                                                                                                                                                                                                                                                                                                                                                                                                                                                                                                                                                                                                                                                                                                                                      | Family construction form            | M12               |
| No. of poles       5         Commercial data         ECLASS-6.0       27279218         ECLASS-7.0       27279218         ECLASS-8.0       27279218         ECLASS-9.0       27060311         ECLASS-10.1       27060307         ECLASS-11.1       27060307         ECLASS-12.0       27060307         ETIM-5.0       EC001855         customs tariff number       85444290         GTIN       4048879843140         Packaging unit       1         Electrical data   Supply         Operating voltage AC max.       60 V                                                                                                                                                                                                                                                                                                                                                                                                                                                                                                                                                                                                                                                                                                                                                                                                                                                                                                                                                                                                                                                                                                                                                                                                                                                                                                                                                                                                                                                                                                                                                                                                       | Thread                              | M12 x 1           |
| Commercial data           ECLASS-6.0         27279218           ECLASS-7.0         27279218           ECLASS-8.0         27279218           ECLASS-9.0         27060311           ECLASS-10.1         27060307           ECLASS-11.1         27060307           ECLASS-12.0         27060307           ETIM-5.0         EC001855           customs tariff number         85444290           GTIN         4048879843140           Packaging unit         1           Electrical data   Supply           Operating voltage AC max.         60 V                                                                                                                                                                                                                                                                                                                                                                                                                                                                                                                                                                                                                                                                                                                                                                                                                                                                                                                                                                                                                                                                                                                                                                                                                                                                                                                                                                                                                                                                                                                                                                                  | Coding                              | A                 |
| ECLASS-6.0 27279218  ECLASS-7.0 27279218  ECLASS-8.0 27279218  ECLASS-9.0 27060311  ECLASS-10.1 27060307  ECLASS-11.1 27060307  ECLASS-12.0 27060307  ETIM-5.0 EC001855  customs tariff number 85444290  GTIN 4048879843140  Packaging unit 1  Electrical data   Supply  Operating voltage AC max. 60 V                                                                                                                                                                                                                                                                                                                                                                                                                                                                                                                                                                                                                                                                                                                                                                                                                                                                                                                                                                                                                                                                                                                                                                                                                                                                                                                                                                                                                                                                                                                                                                                                                                                                                                                                                                                                                        | No. of poles                        | 5                 |
| ECLASS-7.0 27279218  ECLASS-8.0 27060311  ECLASS-10.1 27060307  ECLASS-11.1 27060307  ECLASS-12.0 27060307  ETIM-5.0 EC001855  customs tariff number 85444290  GTIN 4048879843140  Packaging unit 1  Electrical data   Supply  Operating voltage AC max. 60 V                                                                                                                                                                                                                                                                                                                                                                                                                                                                                                                                                                                                                                                                                                                                                                                                                                                                                                                                                                                                                                                                                                                                                                                                                                                                                                                                                                                                                                                                                                                                                                                                                                                                                                                                                                                                                                                                  | Commercial data                     |                   |
| ECLASS-8.0 27279218  ECLASS-9.0 27060311  ECLASS-10.1 27060307  ECLASS-11.1 27060307  ECLASS-12.0 27060307  ETIM-5.0 EC001855  customs tariff number 85444290  GTIN 4048879843140  Packaging unit 1  Electrical data   Supply  Operating voltage AC max. 60 V                                                                                                                                                                                                                                                                                                                                                                                                                                                                                                                                                                                                                                                                                                                                                                                                                                                                                                                                                                                                                                                                                                                                                                                                                                                                                                                                                                                                                                                                                                                                                                                                                                                                                                                                                                                                                                                                  | ECLASS-6.0                          | 27279218          |
| ECLASS-9.0 27060311  ECLASS-10.1 27060307  ECLASS-11.1 27060307  ECLASS-12.0 27060307  ETIM-5.0 EC001855  customs tariff number 85444290  GTIN 4048879843140  Packaging unit 1  Electrical data   Supply  Operating voltage AC max. 60 V                                                                                                                                                                                                                                                                                                                                                                                                                                                                                                                                                                                                                                                                                                                                                                                                                                                                                                                                                                                                                                                                                                                                                                                                                                                                                                                                                                                                                                                                                                                                                                                                                                                                                                                                                                                                                                                                                       | ECLASS-7.0                          | 27279218          |
| ECLASS-10.1       27060307         ECLASS-12.0       27060307         ETIM-5.0       EC001855         customs tariff number       85444290         GTIN       4048879843140         Packaging unit       1         Electrical data   Supply         Operating voltage AC max.       60 V                                                                                                                                                                                                                                                                                                                                                                                                                                                                                                                                                                                                                                                                                                                                                                                                                                                                                                                                                                                                                                                                                                                                                                                                                                                                                                                                                                                                                                                                                                                                                                                                                                                                                                                                                                                                                                       | ECLASS-8.0                          | 27279218          |
| ECLASS-11.1       27060307         ECLASS-12.0       27060307         ETIM-5.0       EC001855         customs tariff number       85444290         GTIN       4048879843140         Packaging unit       1         Electrical data   Supply         Operating voltage AC max.       60 V                                                                                                                                                                                                                                                                                                                                                                                                                                                                                                                                                                                                                                                                                                                                                                                                                                                                                                                                                                                                                                                                                                                                                                                                                                                                                                                                                                                                                                                                                                                                                                                                                                                                                                                                                                                                                                       | ECLASS-9.0                          | 27060311          |
| ECLASS-12.0       27060307         ETIM-5.0       EC001855         customs tariff number       85444290         GTIN       4048879843140         Packaging unit       1         Electrical data   Supply         Operating voltage AC max.       60 V                                                                                                                                                                                                                                                                                                                                                                                                                                                                                                                                                                                                                                                                                                                                                                                                                                                                                                                                                                                                                                                                                                                                                                                                                                                                                                                                                                                                                                                                                                                                                                                                                                                                                                                                                                                                                                                                          | ECLASS-10.1                         | 27060307          |
| ETIM-5.0         EC001855           customs tariff number         85444290           GTIN         4048879843140           Packaging unit         1           Electrical data   Supply           Operating voltage AC max.         60 V                                                                                                                                                                                                                                                                                                                                                                                                                                                                                                                                                                                                                                                                                                                                                                                                                                                                                                                                                                                                                                                                                                                                                                                                                                                                                                                                                                                                                                                                                                                                                                                                                                                                                                                                                                                                                                                                                         | ECLASS-11.1                         | 27060307          |
| customs tariff number         85444290           GTIN         4048879843140           Packaging unit         1           Electrical data   Supply           Operating voltage AC max.         60 V                                                                                                                                                                                                                                                                                                                                                                                                                                                                                                                                                                                                                                                                                                                                                                                                                                                                                                                                                                                                                                                                                                                                                                                                                                                                                                                                                                                                                                                                                                                                                                                                                                                                                                                                                                                                                                                                                                                             | ECLASS-12.0                         | 27060307          |
| GTIN         4048879843140           Packaging unit         1           Electrical data   Supply           Operating voltage AC max.         60 V                                                                                                                                                                                                                                                                                                                                                                                                                                                                                                                                                                                                                                                                                                                                                                                                                                                                                                                                                                                                                                                                                                                                                                                                                                                                                                                                                                                                                                                                                                                                                                                                                                                                                                                                                                                                                                                                                                                                                                              | ETIM-5.0                            | EC001855          |
| Packaging unit 1  Electrical data   Supply  Operating voltage AC max. 60 V                                                                                                                                                                                                                                                                                                                                                                                                                                                                                                                                                                                                                                                                                                                                                                                                                                                                                                                                                                                                                                                                                                                                                                                                                                                                                                                                                                                                                                                                                                                                                                                                                                                                                                                                                                                                                                                                                                                                                                                                                                                     | customs tariff number               | 85444290          |
| Electrical data   Supply  Operating voltage AC max. 60 V                                                                                                                                                                                                                                                                                                                                                                                                                                                                                                                                                                                                                                                                                                                                                                                                                                                                                                                                                                                                                                                                                                                                                                                                                                                                                                                                                                                                                                                                                                                                                                                                                                                                                                                                                                                                                                                                                                                                                                                                                                                                       | GTIN                                | 4048879843140     |
| Operating voltage AC max. 60 V                                                                                                                                                                                                                                                                                                                                                                                                                                                                                                                                                                                                                                                                                                                                                                                                                                                                                                                                                                                                                                                                                                                                                                                                                                                                                                                                                                                                                                                                                                                                                                                                                                                                                                                                                                                                                                                                                                                                                                                                                                                                                                 | Packaging unit                      | 1                 |
|                                                                                                                                                                                                                                                                                                                                                                                                                                                                                                                                                                                                                                                                                                                                                                                                                                                                                                                                                                                                                                                                                                                                                                                                                                                                                                                                                                                                                                                                                                                                                                                                                                                                                                                                                                                                                                                                                                                                                                                                                                                                                                                                | Electrical data   Supply            |                   |
| Operating voltage DC max. 60 V                                                                                                                                                                                                                                                                                                                                                                                                                                                                                                                                                                                                                                                                                                                                                                                                                                                                                                                                                                                                                                                                                                                                                                                                                                                                                                                                                                                                                                                                                                                                                                                                                                                                                                                                                                                                                                                                                                                                                                                                                                                                                                 | Operating voltage AC max.           | 60 V              |
|                                                                                                                                                                                                                                                                                                                                                                                                                                                                                                                                                                                                                                                                                                                                                                                                                                                                                                                                                                                                                                                                                                                                                                                                                                                                                                                                                                                                                                                                                                                                                                                                                                                                                                                                                                                                                                                                                                                                                                                                                                                                                                                                | Operating voltage DC max.           | 60 V              |