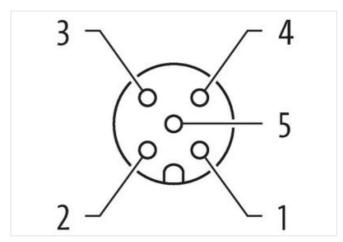

## Illustration

stay connected

Product may differ from Image

| Mounting method         inserted, screwed           Family construction form         M12           Thread         M12 x 1           Coding         A           No. of poles         5           Width across flats         SW13           Degree of protection (EN IEC 60529)         IP65, IP67           Side 2         Tightening torque           Mounting method         inserted, screwed           Family construction form         M12           Thread         M12 x 1           Coding         A           No. of poles         5           Commercial date         ECLASS-6.0           ECLASS-6.0         27279218           ECLASS-7.0         27279218           ECLASS-9.0         27060311           ECLASS-10.1         27060307           ECLASS-11.1         27060307           ECLASS-12.0         27060307           ETIM-5.0         EC001855           customs tariff number         85444290           GTIN         4089052926           Packaging unit         1           Electrical data   Supply           Operating voltage AC max.         60 V                                                                                                                                                                                                                                                                                                                                                                                                                                                                                                                                                                                                                                                                                                                                                                                                                                                                                                                                                                                                                                                  | Cable length                        | 1 m               |
|--------------------------------------------------------------------------------------------------------------------------------------------------------------------------------------------------------------------------------------------------------------------------------------------------------------------------------------------------------------------------------------------------------------------------------------------------------------------------------------------------------------------------------------------------------------------------------------------------------------------------------------------------------------------------------------------------------------------------------------------------------------------------------------------------------------------------------------------------------------------------------------------------------------------------------------------------------------------------------------------------------------------------------------------------------------------------------------------------------------------------------------------------------------------------------------------------------------------------------------------------------------------------------------------------------------------------------------------------------------------------------------------------------------------------------------------------------------------------------------------------------------------------------------------------------------------------------------------------------------------------------------------------------------------------------------------------------------------------------------------------------------------------------------------------------------------------------------------------------------------------------------------------------------------------------------------------------------------------------------------------------------------------------------------------------------------------------------------------------------------------------|-------------------------------------|-------------------|
| Mounting method         inserted, screwed           Family construction form         M12           Thread         M12 x 1           Coding         A           No. of poles         5           Width across flats         SW13           Degree of protection (EN IEC 60529)         IP65, IP67           Side 2         Temperature           Side 2         Tightening torque         0,6 Nm           Mounting method         inserted, screwed           Family construction form         M12         Tightening torque         M12 x 1           Coding         A         A         A         A         A         A         A         A         A         A         A         A         A         A         A         A         A         A         A         A         A         A         A         A         A         A         A         A         A         A         A         A         A         A         A         A         A         A         A         A         A         A         A         A         A         A         A         A         A         A         A         A         A         A         A         A                                                                                                                                                                                                                                                                                                                                                                                                                                                                                                                                                                                                                                                                                                                                                                                                                                                                                                                                                                                  | Side 1                              |                   |
| Family construction form         M12           Thread         M12 x 1           Coding         A           No. of poles         5           Width across flats         SW13           Degree of protection (EN IEC 60529)         IP65, IP67           Side 2           Tightening torque           Mounting method         inserted, screwed           Family construction form         M12           Thread         M12 x 1           Coding         A           No. of poles         5           ECL ASS-6.0         27279218           ECL ASS-7.0         27279218           ECL ASS-8.0         27279218           ECL ASS-9.0         27060307           ECL ASS-10.1         27060307           ECL ASS-11.1         27060307           ECL ASS-12.0         27060307           ECI ASS-142.0         27060307           ECI ASS-142.0         27060307           ECI ASS-142.0         404887965295           GTIN         4048879652926           Packaging unit         1           Electrical data   Supply           Operating voltage AC max.         60 V                                                                                                                                                                                                                                                                                                                                                                                                                                                                                                                                                                                                                                                                                                                                                                                                                                                                                                                                                                                                                                                       | Tightening torque                   | 0,6 Nm            |
| Thread M12 x 1 Coding A No. of poles 5 With across flats SW13 Degree of protection (EN IEC 60529) IP65, IP67 Side 2 Tightening torque 0,6 Nm Mounting method inserted, screwed Family construction form M12 Thread M12 x 1 Coding A No. of poles 5  Commercial data ECLASS-6.0 27279218 ECLASS-7.0 27279218 ECLASS-8.0 27279218 ECLASS-9.0 27090307 ECLASS-10.1 27060307 ECLASS-10.1 27060307 ECLASS-10.1 27060307 ECLASS-10.0 ECONSTS ECHASS-10.0 ECONSTS ECHASS-10.0 ECONSTS ECHASS-10.0 ECONSTS ECHASS-10.0 ECONSTS ECHASS-10.0 ECONSTS ECHASS-10.1 ESCASS-10.0 ECONSTS ECLASS-10.1 27060307 ECLASS-10.1 27060307 ECLASS-10.1 27060307 ECLASS-10.1 27060307 ECLASS-10.0 ECONSTS ECHASS-10.0 ECONSTS ECHASS-10.1 ECONSTS ECONSTS ECHASS-10.1 ECONSTS ECHASS-10.1 ECONSTS ECHASS-10.1 ECONSTS ECHASS-10.1 ECONSTS ECHASS-10.1 ECONSTS ECHASS-10.1 ECONSTS ECONSTS ECHASS-10.1 ECONSTS ECHASS-10.1 ECONSTS ECHASS-10.1 ECONSTS ECHASS-10.1 ECONSTS ECHASS-10.1 ECONSTS ECHASS-10.1 ECONSTS ECONSTS ECHASS-10.1 ECONSTS ECHASS-10.1 ECONSTS ECHASS-10.1 ECONSTS ECHASS-10.1 ECONSTS ECHASS-10.1 ECONSTS ECHASS-10.1 ECONSTS ECO | Mounting method                     | inserted, screwed |
| Coding         A           No. of poles         5           Width across flats         SW13           Degree of protection (EN IEC 60529)         IP65, IP67           Side 2           Tightening torque         0,6 Nm           Mounting method         inserted, screwed           Family construction form         M12           Thread         M12 x 1           Coding         A           No. of poles         5           Commercial data           ECLASS-6.0         27279218           ECLASS-7.0         27279218           ECLASS-9.0         27060311           ECLASS-9.0         27060311           ECLASS-10.1         27060307           ECLASS-11.1         27060307           ECLASS-12.0         27060307           ECIMS-15.0         ECOM355           Customs tariff number         8544290           GTIN         4048879652926           Packaging unit         1           Electrical data   Supply           Operating voltage AC max.         60 V                                                                                                                                                                                                                                                                                                                                                                                                                                                                                                                                                                                                                                                                                                                                                                                                                                                                                                                                                                                                                                                                                                                                               | Family construction form            | M12               |
| No. of poles         5           Width across flats         SW13           Degree of protection (EN IEC 60529)         IP65, IP67           Side 2           Tightening torque           Mounting method         inserted, screwed           Family construction form         M12           Thread         M12 x 1           Coding         A           No. of poles         5           Commercial data           ECLASS-6.0         27279218           ECLASS-7.0         27279218           ECLASS-9.0         27060311           ECLASS-9.0         27060311           ECLASS-11.1         27060307           ECLASS-11.5         27060307           ECLASS-12.0         27060307           ECLASS-15.0         ECOMISES           customs tariff number         85444290           GTIN         4048879652926           Packaging unit         1           Electrical data   Supply           Operating voltage AC max.         60 V                                                                                                                                                                                                                                                                                                                                                                                                                                                                                                                                                                                                                                                                                                                                                                                                                                                                                                                                                                                                                                                                                                                                                                                      | Thread                              | M12 x 1           |
| Width across flats         SW13           Degree of protection (EN IEC 60529)         IP65, IP67           Side 2         Tightening torque         0,6 Nm           Mounting method         inserted, screwed           Family construction form         M12           Thread         M12 x 1           Coding         A           No. of poles         5           Commercial data           ECLASS-6.0         27279218           ECLASS-7.0         27279218           ECLASS-9.0         27060311           ECLASS-9.0         27060311           ECLASS-10.1         27060307           ECLASS-11.1         27060307           ECLASS-12.0         27060307           ETIM-5.0         EC001855           customs tariff number         85444290           GTIN         4048879652926           Packaging unit         1           Electrical data   Supply           Operating voltage AC max.         60 V                                                                                                                                                                                                                                                                                                                                                                                                                                                                                                                                                                                                                                                                                                                                                                                                                                                                                                                                                                                                                                                                                                                                                                                                             | Coding                              | A                 |
| Degree of protection (EN IEC 60529)         IP65, IP67           Side 2         Tightening torque         0,6 Nm           Mounting method         inserted, screwed           Family construction form         M12           Thread         M12 x 1           Coding         A           No. of poles         5           Commercial data           ECLASS-6.0         27279218           ECLASS-7.0         27279218           ECLASS-8.0         27279218           ECLASS-9.0         27060307           ECLASS-10.1         27060307           ECLASS-12.0         27060307           ETIM-5.0         EC001855           customs tariff number         85444290           GTIN         4048879652926           Packaging unit         1           Electrical data   Supply           Operating voltage AC max.         60 V                                                                                                                                                                                                                                                                                                                                                                                                                                                                                                                                                                                                                                                                                                                                                                                                                                                                                                                                                                                                                                                                                                                                                                                                                                                                                              | No. of poles                        | 5                 |
| Side 2           Tightening torque         0,6 Nm           Mounting method         inserted, screwed           Family construction form         M12           Thread         M12 x 1           Coding         A           No. of poles         5           Commercial data           ECLASS-6.0         27279218           ECLASS-7.0         27279218           ECLASS-8.0         27279218           ECLASS-9.0         27060311           ECLASS-9.0         27060311           ECLASS-9.0.1         27060307           ECLASS-11.1         27060307           ECLASS-12.0         27060307           ETIM-5.0         EC001855           customs tariff number         85444290           GTIN         4048879652926           Packaging unit         1           Electrical data   Supply           Operating voltage AC max.         60 V                                                                                                                                                                                                                                                                                                                                                                                                                                                                                                                                                                                                                                                                                                                                                                                                                                                                                                                                                                                                                                                                                                                                                                                                                                                                               | Width across flats                  | SW13              |
| Tightening torque         0,6 Nm           Mounting method         inserted, screwed           Family construction form         M12           Thread         M12 x 1           Coding         A           No. of poles         5           Commercial data           ECLASS-6.0         27279218           ECLASS-7.0         27279218           ECLASS-8.0         27279218           ECLASS-9.0         27060311           ECLASS-9.0         27060311           ECLASS-10.1         27060307           ECLASS-11.1         27060307           ECLASS-12.0         27060307           ETIM-5.0         EC01855           customs tariff number         85444290           GTIN         4048879652926           Packaging unit         1           Electrical data   Supply           Operating voltage AC max.         60 V                                                                                                                                                                                                                                                                                                                                                                                                                                                                                                                                                                                                                                                                                                                                                                                                                                                                                                                                                                                                                                                                                                                                                                                                                                                                                                  | Degree of protection (EN IEC 60529) | IP65, IP67        |
| Mounting method         inserted, screwed           Family construction form         M12           Thread         M12 x 1           Coding         A           No. of poles         5           Commercial data           ECLASS-6.0         27279218           ECLASS-7.0         27279218           ECLASS-8.0         27279218           ECLASS-9.0         27060311           ECLASS-10.1         27060307           ECLASS-11.1         27060307           ECLASS-12.0         27060307           ETIM-5.0         EC001855           customs tariff number         85444290           GTIN         4048879652926           Packaging unit         1           Electrical data   Supply           Operating voltage AC max.         60 V                                                                                                                                                                                                                                                                                                                                                                                                                                                                                                                                                                                                                                                                                                                                                                                                                                                                                                                                                                                                                                                                                                                                                                                                                                                                                                                                                                                  | Side 2                              |                   |
| Family construction form         M12           Thread         M12 x 1           Coding         A           No. of poles         5           Commercial data           ECLASS-6.0         27279218           ECLASS-7.0         27279218           ECLASS-8.0         27279218           ECLASS-9.0         27060311           ECLASS-10.1         27060307           ECLASS-11.1         27060307           ECLASS-12.0         27060307           ETIM-5.0         EC001855           customs tariff number         85444290           GTIN         4048879652926           Packaging unit         1           Electrical data   Supply           Operating voltage AC max.         60 V                                                                                                                                                                                                                                                                                                                                                                                                                                                                                                                                                                                                                                                                                                                                                                                                                                                                                                                                                                                                                                                                                                                                                                                                                                                                                                                                                                                                                                      | Tightening torque                   | 0,6 Nm            |
| Thread M12 x 1 Coding A No. of poles 5  Commercial data  ECLASS-6.0 27279218  ECLASS-7.0 27279218  ECLASS-8.0 27279218  ECLASS-9.0 27060311  ECLASS-9.1 27060307  ECLASS-10.1 27060307  ECLASS-11.1 27060307  ECLASS-11.1 27060307  ECLASS-12.0 27060307  ETIM-5.0 EC001855  customs tariff number 85444290  GTIN 4048879652926  Packaging unit 1  Electrical data   Supply  Operating voltage AC max. 60 V                                                                                                                                                                                                                                                                                                                                                                                                                                                                                                                                                                                                                                                                                                                                                                                                                                                                                                                                                                                                                                                                                                                                                                                                                                                                                                                                                                                                                                                                                                                                                                                                                                                                                                                    | Mounting method                     | inserted, screwed |
| Coding         A           No. of poles         5           Commercial data           ECLASS-6.0         27279218           ECLASS-7.0         27279218           ECLASS-8.0         27279218           ECLASS-9.0         27060311           ECLASS-10.1         27060307           ECLASS-11.1         27060307           ECLASS-12.0         27060307           ETIM-5.0         EC001855           customs tariff number         85444290           GTIN         4048879652926           Packaging unit         1           Electrical data   Supply           Operating voltage AC max.         60 V                                                                                                                                                                                                                                                                                                                                                                                                                                                                                                                                                                                                                                                                                                                                                                                                                                                                                                                                                                                                                                                                                                                                                                                                                                                                                                                                                                                                                                                                                                                      | Family construction form            | M12               |
| No. of poles       5         Commercial data         ECLASS-6.0       27279218         ECLASS-7.0       27279218         ECLASS-8.0       27279218         ECLASS-9.0       27060311         ECLASS-10.1       27060307         ECLASS-11.1       27060307         ECLASS-12.0       27060307         ETIM-5.0       EC001855         customs tariff number       85444290         GTIN       4048879652926         Packaging unit       1         Electrical data   Supply         Operating voltage AC max.       60 V                                                                                                                                                                                                                                                                                                                                                                                                                                                                                                                                                                                                                                                                                                                                                                                                                                                                                                                                                                                                                                                                                                                                                                                                                                                                                                                                                                                                                                                                                                                                                                                                       | Thread                              | M12 x 1           |
| Commercial data           ECLASS-6.0         27279218           ECLASS-7.0         27279218           ECLASS-8.0         27279218           ECLASS-9.0         27060311           ECLASS-10.1         27060307           ECLASS-11.1         27060307           ECLASS-12.0         27060307           ETIM-5.0         EC001855           customs tariff number         85444290           GTIN         4048879652926           Packaging unit         1           Electrical data   Supply           Operating voltage AC max.         60 V                                                                                                                                                                                                                                                                                                                                                                                                                                                                                                                                                                                                                                                                                                                                                                                                                                                                                                                                                                                                                                                                                                                                                                                                                                                                                                                                                                                                                                                                                                                                                                                  | Coding                              | A                 |
| ECLASS-6.0 27279218  ECLASS-7.0 27279218  ECLASS-8.0 27279218  ECLASS-9.0 27060311  ECLASS-10.1 27060307  ECLASS-11.1 27060307  ECLASS-12.0 27060307  ETIM-5.0 EC001855  customs tariff number 85444290  GTIN 4048879652926  Packaging unit 1  Electrical data   Supply  Operating voltage AC max. 60 V                                                                                                                                                                                                                                                                                                                                                                                                                                                                                                                                                                                                                                                                                                                                                                                                                                                                                                                                                                                                                                                                                                                                                                                                                                                                                                                                                                                                                                                                                                                                                                                                                                                                                                                                                                                                                        | No. of poles                        | 5                 |
| ECLASS-7.0 27279218  ECLASS-8.0 27060311  ECLASS-10.1 27060307  ECLASS-11.1 27060307  ECLASS-12.0 27060307  ETIM-5.0 EC001855  customs tariff number 85444290  GTIN 4048879652926  Packaging unit 1  Electrical data   Supply  Operating voltage AC max. 60 V                                                                                                                                                                                                                                                                                                                                                                                                                                                                                                                                                                                                                                                                                                                                                                                                                                                                                                                                                                                                                                                                                                                                                                                                                                                                                                                                                                                                                                                                                                                                                                                                                                                                                                                                                                                                                                                                  | Commercial data                     |                   |
| ECLASS-8.0       27279218         ECLASS-9.0       27060311         ECLASS-10.1       27060307         ECLASS-11.1       27060307         ECLASS-12.0       27060307         ETIM-5.0       EC001855         customs tariff number       85444290         GTIN       4048879652926         Packaging unit       1         Electrical data   Supply         Operating voltage AC max.       60 V                                                                                                                                                                                                                                                                                                                                                                                                                                                                                                                                                                                                                                                                                                                                                                                                                                                                                                                                                                                                                                                                                                                                                                                                                                                                                                                                                                                                                                                                                                                                                                                                                                                                                                                                | ECLASS-6.0                          | 27279218          |
| ECLASS-9.0 27060311  ECLASS-10.1 27060307  ECLASS-11.1 27060307  ECLASS-12.0 27060307  ETIM-5.0 EC001855  customs tariff number 85444290  GTIN 4048879652926  Packaging unit 1  Electrical data   Supply  Operating voltage AC max. 60 V                                                                                                                                                                                                                                                                                                                                                                                                                                                                                                                                                                                                                                                                                                                                                                                                                                                                                                                                                                                                                                                                                                                                                                                                                                                                                                                                                                                                                                                                                                                                                                                                                                                                                                                                                                                                                                                                                       | ECLASS-7.0                          | 27279218          |
| ECLASS-10.1       27060307         ECLASS-12.0       27060307         ETIM-5.0       EC001855         customs tariff number       85444290         GTIN       4048879652926         Packaging unit       1         Electrical data   Supply         Operating voltage AC max.       60 V                                                                                                                                                                                                                                                                                                                                                                                                                                                                                                                                                                                                                                                                                                                                                                                                                                                                                                                                                                                                                                                                                                                                                                                                                                                                                                                                                                                                                                                                                                                                                                                                                                                                                                                                                                                                                                       | ECLASS-8.0                          | 27279218          |
| ECLASS-11.1       27060307         ECLASS-12.0       27060307         ETIM-5.0       EC001855         customs tariff number       85444290         GTIN       4048879652926         Packaging unit       1         Electrical data   Supply         Operating voltage AC max.       60 V                                                                                                                                                                                                                                                                                                                                                                                                                                                                                                                                                                                                                                                                                                                                                                                                                                                                                                                                                                                                                                                                                                                                                                                                                                                                                                                                                                                                                                                                                                                                                                                                                                                                                                                                                                                                                                       | ECLASS-9.0                          | 27060311          |
| ECLASS-12.0       27060307         ETIM-5.0       EC001855         customs tariff number       85444290         GTIN       4048879652926         Packaging unit       1         Electrical data   Supply         Operating voltage AC max.       60 V                                                                                                                                                                                                                                                                                                                                                                                                                                                                                                                                                                                                                                                                                                                                                                                                                                                                                                                                                                                                                                                                                                                                                                                                                                                                                                                                                                                                                                                                                                                                                                                                                                                                                                                                                                                                                                                                          | ECLASS-10.1                         | 27060307          |
| ETIM-5.0         EC001855           customs tariff number         85444290           GTIN         4048879652926           Packaging unit         1           Electrical data   Supply           Operating voltage AC max.         60 V                                                                                                                                                                                                                                                                                                                                                                                                                                                                                                                                                                                                                                                                                                                                                                                                                                                                                                                                                                                                                                                                                                                                                                                                                                                                                                                                                                                                                                                                                                                                                                                                                                                                                                                                                                                                                                                                                         | ECLASS-11.1                         | 27060307          |
| customs tariff number         85444290           GTIN         4048879652926           Packaging unit         1           Electrical data   Supply           Operating voltage AC max.         60 V                                                                                                                                                                                                                                                                                                                                                                                                                                                                                                                                                                                                                                                                                                                                                                                                                                                                                                                                                                                                                                                                                                                                                                                                                                                                                                                                                                                                                                                                                                                                                                                                                                                                                                                                                                                                                                                                                                                             | ECLASS-12.0                         | 27060307          |
| GTIN         4048879652926           Packaging unit         1           Electrical data   Supply           Operating voltage AC max.         60 V                                                                                                                                                                                                                                                                                                                                                                                                                                                                                                                                                                                                                                                                                                                                                                                                                                                                                                                                                                                                                                                                                                                                                                                                                                                                                                                                                                                                                                                                                                                                                                                                                                                                                                                                                                                                                                                                                                                                                                              | ETIM-5.0                            | EC001855          |
| Packaging unit 1  Electrical data   Supply  Operating voltage AC max. 60 V                                                                                                                                                                                                                                                                                                                                                                                                                                                                                                                                                                                                                                                                                                                                                                                                                                                                                                                                                                                                                                                                                                                                                                                                                                                                                                                                                                                                                                                                                                                                                                                                                                                                                                                                                                                                                                                                                                                                                                                                                                                     | customs tariff number               | 85444290          |
| Electrical data   Supply  Operating voltage AC max. 60 V                                                                                                                                                                                                                                                                                                                                                                                                                                                                                                                                                                                                                                                                                                                                                                                                                                                                                                                                                                                                                                                                                                                                                                                                                                                                                                                                                                                                                                                                                                                                                                                                                                                                                                                                                                                                                                                                                                                                                                                                                                                                       | GTIN                                | 4048879652926     |
| Operating voltage AC max. 60 V                                                                                                                                                                                                                                                                                                                                                                                                                                                                                                                                                                                                                                                                                                                                                                                                                                                                                                                                                                                                                                                                                                                                                                                                                                                                                                                                                                                                                                                                                                                                                                                                                                                                                                                                                                                                                                                                                                                                                                                                                                                                                                 | Packaging unit                      | 1                 |
|                                                                                                                                                                                                                                                                                                                                                                                                                                                                                                                                                                                                                                                                                                                                                                                                                                                                                                                                                                                                                                                                                                                                                                                                                                                                                                                                                                                                                                                                                                                                                                                                                                                                                                                                                                                                                                                                                                                                                                                                                                                                                                                                | Electrical data   Supply            |                   |
| Operating voltage DC max. 60 V                                                                                                                                                                                                                                                                                                                                                                                                                                                                                                                                                                                                                                                                                                                                                                                                                                                                                                                                                                                                                                                                                                                                                                                                                                                                                                                                                                                                                                                                                                                                                                                                                                                                                                                                                                                                                                                                                                                                                                                                                                                                                                 | Operating voltage AC max.           | 60 V              |
|                                                                                                                                                                                                                                                                                                                                                                                                                                                                                                                                                                                                                                                                                                                                                                                                                                                                                                                                                                                                                                                                                                                                                                                                                                                                                                                                                                                                                                                                                                                                                                                                                                                                                                                                                                                                                                                                                                                                                                                                                                                                                                                                | Operating voltage DC max.           | 60 V              |