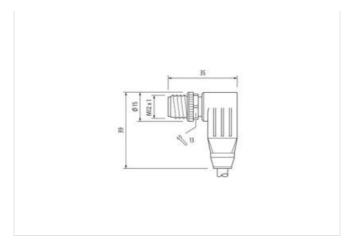

## Illustration

stay connected

Product may differ from Image

| Mounting method         inserted, screwed           Family construction form         M12           Thread         M12 x 1           Coding         A           No. of poles         5           Width across flats         SW13           Degree of protection (EN IEC 60529)         IP65, IP67           Side 2         Tightening torque           Mounting method         inserted, screwed           Family construction form         M12           Thread         M12 x 1           Coding         A           No. of poles         5           Commercial date         ECLASS-6.0           ECLASS-6.0         27279218           ECLASS-7.0         27279218           ECLASS-9.0         27060311           ECLASS-10.1         27060307           ECLASS-11.1         27060307           ECLASS-12.0         27060307           ETIM-5.0         EC001855           customs tariff number         85444290           GTIN         4089052926           Packaging unit         1           Electrical data   Supply           Operating voltage AC max.         60 V                                                                                                                                                                                                                                                                                                                                                                                                                                                                                                                                                                                                                                                                                                                                                                                                                                                                                                                                                                                                                                                  | Cable length                        | 1 m               |
|--------------------------------------------------------------------------------------------------------------------------------------------------------------------------------------------------------------------------------------------------------------------------------------------------------------------------------------------------------------------------------------------------------------------------------------------------------------------------------------------------------------------------------------------------------------------------------------------------------------------------------------------------------------------------------------------------------------------------------------------------------------------------------------------------------------------------------------------------------------------------------------------------------------------------------------------------------------------------------------------------------------------------------------------------------------------------------------------------------------------------------------------------------------------------------------------------------------------------------------------------------------------------------------------------------------------------------------------------------------------------------------------------------------------------------------------------------------------------------------------------------------------------------------------------------------------------------------------------------------------------------------------------------------------------------------------------------------------------------------------------------------------------------------------------------------------------------------------------------------------------------------------------------------------------------------------------------------------------------------------------------------------------------------------------------------------------------------------------------------------------------|-------------------------------------|-------------------|
| Mounting method         inserted, screwed           Family construction form         M12           Thread         M12 x 1           Coding         A           No. of poles         5           Width across flats         SW13           Degree of protection (EN IEC 60529)         IP65, IP67           Side 2         Temperature           Side 2         Tightening torque         0,6 Nm           Mounting method         inserted, screwed           Family construction form         M12         Tightening torque         M12 x 1           Coding         A         A         A         A         A         A         A         A         A         A         A         A         A         A         A         A         A         A         A         A         A         A         A         A         A         A         A         A         A         A         A         A         A         A         A         A         A         A         A         A         A         A         A         A         A         A         A         A         A         A         A         A         A         A         A         A                                                                                                                                                                                                                                                                                                                                                                                                                                                                                                                                                                                                                                                                                                                                                                                                                                                                                                                                                                                  | Side 1                              |                   |
| Family construction form         M12           Thread         M12 x 1           Coding         A           No. of poles         5           Width across flats         SW13           Degree of protection (EN IEC 60529)         IP65, IP67           Side 2           Tightening torque           Mounting method         inserted, screwed           Family construction form         M12           Thread         M12 x 1           Coding         A           No. of poles         5           ECL ASS-6.0         27279218           ECL ASS-7.0         27279218           ECL ASS-8.0         27279218           ECL ASS-9.0         27060307           ECL ASS-10.1         27060307           ECL ASS-11.1         27060307           ECL ASS-12.0         27060307           ECI ASS-142.0         27060307           ECI ASS-142.0         27060307           ECI ASS-142.0         404887965295           GTIN         4048879652926           Packaging unit         1           Electrical data   Supply           Operating voltage AC max.         60 V                                                                                                                                                                                                                                                                                                                                                                                                                                                                                                                                                                                                                                                                                                                                                                                                                                                                                                                                                                                                                                                       | Tightening torque                   | 0,6 Nm            |
| Thread M12 x 1 Coding A No. of poles 5 With across flats SW13 Degree of protection (EN IEC 60529) IP65, IP67 Side 2 Tightening torque 0,6 Nm Mounting method inserted, screwed Family construction form M12 Thread M12 x 1 Coding A No. of poles 5  Commercial data ECLASS-6.0 27279218 ECLASS-7.0 27279218 ECLASS-8.0 27279218 ECLASS-9.0 27090307 ECLASS-10.1 27060307 ECLASS-10.1 27060307 ECLASS-10.1 27060307 ECLASS-10.0 ECONSTS ECHASS-10.0 ECONSTS ECHASS-10.0 ECONSTS ECHASS-10.0 ECONSTS ECHASS-10.0 ECONSTS ECHASS-10.0 ECONSTS ECHASS-10.1 ESCASS-10.0 ECONSTS ECLASS-10.1 27060307 ECLASS-10.1 27060307 ECLASS-10.1 27060307 ECLASS-10.1 27060307 ECLASS-10.0 ECONSTS ECHASS-10.0 ECONSTS ECHASS-10.1 ECONSTS ECONSTS ECHASS-10.1 ECONSTS ECHASS-10.1 ECONSTS ECHASS-10.1 ECONSTS ECHASS-10.1 ECONSTS ECHASS-10.1 ECONSTS ECHASS-10.1 ECONSTS ECONSTS ECHASS-10.1 ECONSTS ECHASS-10.1 ECONSTS ECHASS-10.1 ECONSTS ECHASS-10.1 ECONSTS ECHASS-10.1 ECONSTS ECHASS-10.1 ECONSTS ECONSTS ECHASS-10.1 ECONSTS ECHASS-10.1 ECONSTS ECHASS-10.1 ECONSTS ECHASS-10.1 ECONSTS ECHASS-10.1 ECONSTS ECHASS-10.1 ECONSTS ECO | Mounting method                     | inserted, screwed |
| Coding         A           No. of poles         5           Width across flats         SW13           Degree of protection (EN IEC 60529)         IP65, IP67           Side 2           Tightening torque         0,6 Nm           Mounting method         inserted, screwed           Family construction form         M12           Thread         M12 x 1           Coding         A           No. of poles         5           Commercial data           ECLASS-6.0         27279218           ECLASS-7.0         27279218           ECLASS-9.0         27060311           ECLASS-9.0         27060311           ECLASS-10.1         27060307           ECLASS-11.1         27060307           ECLASS-12.0         27060307           ECIMS-15.0         ECOM355           Customs tariff number         8544290           GTIN         4048879652926           Packaging unit         1           Electrical data   Supply           Operating voltage AC max.         60 V                                                                                                                                                                                                                                                                                                                                                                                                                                                                                                                                                                                                                                                                                                                                                                                                                                                                                                                                                                                                                                                                                                                                               | Family construction form            | M12               |
| No. of poles         5           Width across flats         SW13           Degree of protection (EN IEC 60529)         IP65, IP67           Side 2           Tightening torque           Mounting method         inserted, screwed           Family construction form         M12           Thread         M12 x 1           Coding         A           No. of poles         5           Commercial data           ECLASS-6.0         27279218           ECLASS-7.0         27279218           ECLASS-9.0         27060311           ECLASS-9.0         27060311           ECLASS-11.1         27060307           ECLASS-11.5         27060307           ECLASS-12.0         27060307           ECLASS-15.0         ECOMISES           customs tariff number         85444290           GTIN         4048879652926           Packaging unit         1           Electrical data   Supply           Operating voltage AC max.         60 V                                                                                                                                                                                                                                                                                                                                                                                                                                                                                                                                                                                                                                                                                                                                                                                                                                                                                                                                                                                                                                                                                                                                                                                      | Thread                              | M12 x 1           |
| Width across flats         SW13           Degree of protection (EN IEC 60529)         IP65, IP67           Side 2         Tightening torque         0,6 Nm           Mounting method         inserted, screwed           Family construction form         M12           Thread         M12 x 1           Coding         A           No. of poles         5           Commercial data           ECLASS-6.0         27279218           ECLASS-7.0         27279218           ECLASS-9.0         27060311           ECLASS-9.0         27060311           ECLASS-10.1         27060307           ECLASS-11.1         27060307           ECLASS-12.0         27060307           ETIM-5.0         EC001855           customs tariff number         85444290           GTIN         4048879652926           Packaging unit         1           Electrical data   Supply           Operating voltage AC max.         60 V                                                                                                                                                                                                                                                                                                                                                                                                                                                                                                                                                                                                                                                                                                                                                                                                                                                                                                                                                                                                                                                                                                                                                                                                             | Coding                              | A                 |
| Degree of protection (EN IEC 60529)         IP65, IP67           Side 2         Tightening torque         0,6 Nm           Mounting method         inserted, screwed           Family construction form         M12           Thread         M12 x 1           Coding         A           No. of poles         5           Commercial data           ECLASS-6.0         27279218           ECLASS-7.0         27279218           ECLASS-8.0         27279218           ECLASS-9.0         27060307           ECLASS-10.1         27060307           ECLASS-12.0         27060307           ETIM-5.0         EC001855           customs tariff number         85444290           GTIN         4048879652926           Packaging unit         1           Electrical data   Supply           Operating voltage AC max.         60 V                                                                                                                                                                                                                                                                                                                                                                                                                                                                                                                                                                                                                                                                                                                                                                                                                                                                                                                                                                                                                                                                                                                                                                                                                                                                                              | No. of poles                        | 5                 |
| Side 2           Tightening torque         0,6 Nm           Mounting method         inserted, screwed           Family construction form         M12           Thread         M12 x 1           Coding         A           No. of poles         5           Commercial data           ECLASS-6.0         27279218           ECLASS-7.0         27279218           ECLASS-8.0         27279218           ECLASS-9.0         27060311           ECLASS-9.0         27060311           ECLASS-9.0.1         27060307           ECLASS-11.1         27060307           ECLASS-12.0         27060307           ETIM-5.0         EC001855           customs tariff number         85444290           GTIN         4048879652926           Packaging unit         1           Electrical data   Supply           Operating voltage AC max.         60 V                                                                                                                                                                                                                                                                                                                                                                                                                                                                                                                                                                                                                                                                                                                                                                                                                                                                                                                                                                                                                                                                                                                                                                                                                                                                               | Width across flats                  | SW13              |
| Tightening torque         0,6 Nm           Mounting method         inserted, screwed           Family construction form         M12           Thread         M12 x 1           Coding         A           No. of poles         5           Commercial data           ECLASS-6.0         27279218           ECLASS-7.0         27279218           ECLASS-8.0         27279218           ECLASS-9.0         27060311           ECLASS-9.0         27060311           ECLASS-10.1         27060307           ECLASS-11.1         27060307           ECLASS-12.0         27060307           ETIM-5.0         EC01855           customs tariff number         85444290           GTIN         4048879652926           Packaging unit         1           Electrical data   Supply           Operating voltage AC max.         60 V                                                                                                                                                                                                                                                                                                                                                                                                                                                                                                                                                                                                                                                                                                                                                                                                                                                                                                                                                                                                                                                                                                                                                                                                                                                                                                  | Degree of protection (EN IEC 60529) | IP65, IP67        |
| Mounting method         inserted, screwed           Family construction form         M12           Thread         M12 x 1           Coding         A           No. of poles         5           Commercial data           ECLASS-6.0         27279218           ECLASS-7.0         27279218           ECLASS-8.0         27279218           ECLASS-9.0         27060311           ECLASS-10.1         27060307           ECLASS-11.1         27060307           ECLASS-12.0         27060307           ETIM-5.0         EC001855           customs tariff number         85444290           GTIN         4048879652926           Packaging unit         1           Electrical data   Supply           Operating voltage AC max.         60 V                                                                                                                                                                                                                                                                                                                                                                                                                                                                                                                                                                                                                                                                                                                                                                                                                                                                                                                                                                                                                                                                                                                                                                                                                                                                                                                                                                                  | Side 2                              |                   |
| Family construction form         M12           Thread         M12 x 1           Coding         A           No. of poles         5           Commercial data           ECLASS-6.0         27279218           ECLASS-7.0         27279218           ECLASS-8.0         27279218           ECLASS-9.0         27060311           ECLASS-10.1         27060307           ECLASS-11.1         27060307           ECLASS-12.0         27060307           ETIM-5.0         EC001855           customs tariff number         85444290           GTIN         4048879652926           Packaging unit         1           Electrical data   Supply           Operating voltage AC max.         60 V                                                                                                                                                                                                                                                                                                                                                                                                                                                                                                                                                                                                                                                                                                                                                                                                                                                                                                                                                                                                                                                                                                                                                                                                                                                                                                                                                                                                                                      | Tightening torque                   | 0,6 Nm            |
| Thread M12 x 1 Coding A No. of poles 5  Commercial data  ECLASS-6.0 27279218  ECLASS-7.0 27279218  ECLASS-8.0 27279218  ECLASS-9.0 27060311  ECLASS-9.1 27060307  ECLASS-10.1 27060307  ECLASS-11.1 27060307  ECLASS-11.1 27060307  ECLASS-12.0 27060307  ETIM-5.0 EC001855  customs tariff number 85444290  GTIN 4048879652926  Packaging unit 1  Electrical data   Supply  Operating voltage AC max. 60 V                                                                                                                                                                                                                                                                                                                                                                                                                                                                                                                                                                                                                                                                                                                                                                                                                                                                                                                                                                                                                                                                                                                                                                                                                                                                                                                                                                                                                                                                                                                                                                                                                                                                                                                    | Mounting method                     | inserted, screwed |
| Coding         A           No. of poles         5           Commercial data           ECLASS-6.0         27279218           ECLASS-7.0         27279218           ECLASS-8.0         27279218           ECLASS-9.0         27060311           ECLASS-10.1         27060307           ECLASS-11.1         27060307           ECLASS-12.0         27060307           ETIM-5.0         EC001855           customs tariff number         85444290           GTIN         4048879652926           Packaging unit         1           Electrical data   Supply           Operating voltage AC max.         60 V                                                                                                                                                                                                                                                                                                                                                                                                                                                                                                                                                                                                                                                                                                                                                                                                                                                                                                                                                                                                                                                                                                                                                                                                                                                                                                                                                                                                                                                                                                                      | Family construction form            | M12               |
| No. of poles       5         Commercial data         ECLASS-6.0       27279218         ECLASS-7.0       27279218         ECLASS-8.0       27279218         ECLASS-9.0       27060311         ECLASS-10.1       27060307         ECLASS-11.1       27060307         ECLASS-12.0       27060307         ETIM-5.0       EC001855         customs tariff number       85444290         GTIN       4048879652926         Packaging unit       1         Electrical data   Supply         Operating voltage AC max.       60 V                                                                                                                                                                                                                                                                                                                                                                                                                                                                                                                                                                                                                                                                                                                                                                                                                                                                                                                                                                                                                                                                                                                                                                                                                                                                                                                                                                                                                                                                                                                                                                                                       | Thread                              | M12 x 1           |
| Commercial data           ECLASS-6.0         27279218           ECLASS-7.0         27279218           ECLASS-8.0         27279218           ECLASS-9.0         27060311           ECLASS-10.1         27060307           ECLASS-11.1         27060307           ECLASS-12.0         27060307           ETIM-5.0         EC001855           customs tariff number         85444290           GTIN         4048879652926           Packaging unit         1           Electrical data   Supply           Operating voltage AC max.         60 V                                                                                                                                                                                                                                                                                                                                                                                                                                                                                                                                                                                                                                                                                                                                                                                                                                                                                                                                                                                                                                                                                                                                                                                                                                                                                                                                                                                                                                                                                                                                                                                  | Coding                              | A                 |
| ECLASS-6.0 27279218  ECLASS-7.0 27279218  ECLASS-8.0 27279218  ECLASS-9.0 27060311  ECLASS-10.1 27060307  ECLASS-11.1 27060307  ECLASS-12.0 27060307  ETIM-5.0 EC001855  customs tariff number 85444290  GTIN 4048879652926  Packaging unit 1  Electrical data   Supply  Operating voltage AC max. 60 V                                                                                                                                                                                                                                                                                                                                                                                                                                                                                                                                                                                                                                                                                                                                                                                                                                                                                                                                                                                                                                                                                                                                                                                                                                                                                                                                                                                                                                                                                                                                                                                                                                                                                                                                                                                                                        | No. of poles                        | 5                 |
| ECLASS-7.0 27279218  ECLASS-8.0 27060311  ECLASS-10.1 27060307  ECLASS-11.1 27060307  ECLASS-12.0 27060307  ETIM-5.0 EC001855  customs tariff number 85444290  GTIN 4048879652926  Packaging unit 1  Electrical data   Supply  Operating voltage AC max. 60 V                                                                                                                                                                                                                                                                                                                                                                                                                                                                                                                                                                                                                                                                                                                                                                                                                                                                                                                                                                                                                                                                                                                                                                                                                                                                                                                                                                                                                                                                                                                                                                                                                                                                                                                                                                                                                                                                  | Commercial data                     |                   |
| ECLASS-8.0       27279218         ECLASS-9.0       27060311         ECLASS-10.1       27060307         ECLASS-11.1       27060307         ECLASS-12.0       27060307         ETIM-5.0       EC001855         customs tariff number       85444290         GTIN       4048879652926         Packaging unit       1         Electrical data   Supply         Operating voltage AC max.       60 V                                                                                                                                                                                                                                                                                                                                                                                                                                                                                                                                                                                                                                                                                                                                                                                                                                                                                                                                                                                                                                                                                                                                                                                                                                                                                                                                                                                                                                                                                                                                                                                                                                                                                                                                | ECLASS-6.0                          | 27279218          |
| ECLASS-9.0 27060311  ECLASS-10.1 27060307  ECLASS-11.1 27060307  ECLASS-12.0 27060307  ETIM-5.0 EC001855  customs tariff number 85444290  GTIN 4048879652926  Packaging unit 1  Electrical data   Supply  Operating voltage AC max. 60 V                                                                                                                                                                                                                                                                                                                                                                                                                                                                                                                                                                                                                                                                                                                                                                                                                                                                                                                                                                                                                                                                                                                                                                                                                                                                                                                                                                                                                                                                                                                                                                                                                                                                                                                                                                                                                                                                                       | ECLASS-7.0                          | 27279218          |
| ECLASS-10.1       27060307         ECLASS-12.0       27060307         ETIM-5.0       EC001855         customs tariff number       85444290         GTIN       4048879652926         Packaging unit       1         Electrical data   Supply         Operating voltage AC max.       60 V                                                                                                                                                                                                                                                                                                                                                                                                                                                                                                                                                                                                                                                                                                                                                                                                                                                                                                                                                                                                                                                                                                                                                                                                                                                                                                                                                                                                                                                                                                                                                                                                                                                                                                                                                                                                                                       | ECLASS-8.0                          | 27279218          |
| ECLASS-11.1       27060307         ECLASS-12.0       27060307         ETIM-5.0       EC001855         customs tariff number       85444290         GTIN       4048879652926         Packaging unit       1         Electrical data   Supply         Operating voltage AC max.       60 V                                                                                                                                                                                                                                                                                                                                                                                                                                                                                                                                                                                                                                                                                                                                                                                                                                                                                                                                                                                                                                                                                                                                                                                                                                                                                                                                                                                                                                                                                                                                                                                                                                                                                                                                                                                                                                       | ECLASS-9.0                          | 27060311          |
| ECLASS-12.0       27060307         ETIM-5.0       EC001855         customs tariff number       85444290         GTIN       4048879652926         Packaging unit       1         Electrical data   Supply         Operating voltage AC max.       60 V                                                                                                                                                                                                                                                                                                                                                                                                                                                                                                                                                                                                                                                                                                                                                                                                                                                                                                                                                                                                                                                                                                                                                                                                                                                                                                                                                                                                                                                                                                                                                                                                                                                                                                                                                                                                                                                                          | ECLASS-10.1                         | 27060307          |
| ETIM-5.0         EC001855           customs tariff number         85444290           GTIN         4048879652926           Packaging unit         1           Electrical data   Supply           Operating voltage AC max.         60 V                                                                                                                                                                                                                                                                                                                                                                                                                                                                                                                                                                                                                                                                                                                                                                                                                                                                                                                                                                                                                                                                                                                                                                                                                                                                                                                                                                                                                                                                                                                                                                                                                                                                                                                                                                                                                                                                                         | ECLASS-11.1                         | 27060307          |
| customs tariff number         85444290           GTIN         4048879652926           Packaging unit         1           Electrical data   Supply           Operating voltage AC max.         60 V                                                                                                                                                                                                                                                                                                                                                                                                                                                                                                                                                                                                                                                                                                                                                                                                                                                                                                                                                                                                                                                                                                                                                                                                                                                                                                                                                                                                                                                                                                                                                                                                                                                                                                                                                                                                                                                                                                                             | ECLASS-12.0                         | 27060307          |
| GTIN         4048879652926           Packaging unit         1           Electrical data   Supply           Operating voltage AC max.         60 V                                                                                                                                                                                                                                                                                                                                                                                                                                                                                                                                                                                                                                                                                                                                                                                                                                                                                                                                                                                                                                                                                                                                                                                                                                                                                                                                                                                                                                                                                                                                                                                                                                                                                                                                                                                                                                                                                                                                                                              | ETIM-5.0                            | EC001855          |
| Packaging unit 1  Electrical data   Supply  Operating voltage AC max. 60 V                                                                                                                                                                                                                                                                                                                                                                                                                                                                                                                                                                                                                                                                                                                                                                                                                                                                                                                                                                                                                                                                                                                                                                                                                                                                                                                                                                                                                                                                                                                                                                                                                                                                                                                                                                                                                                                                                                                                                                                                                                                     | customs tariff number               | 85444290          |
| Electrical data   Supply  Operating voltage AC max. 60 V                                                                                                                                                                                                                                                                                                                                                                                                                                                                                                                                                                                                                                                                                                                                                                                                                                                                                                                                                                                                                                                                                                                                                                                                                                                                                                                                                                                                                                                                                                                                                                                                                                                                                                                                                                                                                                                                                                                                                                                                                                                                       | GTIN                                | 4048879652926     |
| Operating voltage AC max. 60 V                                                                                                                                                                                                                                                                                                                                                                                                                                                                                                                                                                                                                                                                                                                                                                                                                                                                                                                                                                                                                                                                                                                                                                                                                                                                                                                                                                                                                                                                                                                                                                                                                                                                                                                                                                                                                                                                                                                                                                                                                                                                                                 | Packaging unit                      | 1                 |
|                                                                                                                                                                                                                                                                                                                                                                                                                                                                                                                                                                                                                                                                                                                                                                                                                                                                                                                                                                                                                                                                                                                                                                                                                                                                                                                                                                                                                                                                                                                                                                                                                                                                                                                                                                                                                                                                                                                                                                                                                                                                                                                                | Electrical data   Supply            |                   |
| Operating voltage DC max. 60 V                                                                                                                                                                                                                                                                                                                                                                                                                                                                                                                                                                                                                                                                                                                                                                                                                                                                                                                                                                                                                                                                                                                                                                                                                                                                                                                                                                                                                                                                                                                                                                                                                                                                                                                                                                                                                                                                                                                                                                                                                                                                                                 | Operating voltage AC max.           | 60 V              |
|                                                                                                                                                                                                                                                                                                                                                                                                                                                                                                                                                                                                                                                                                                                                                                                                                                                                                                                                                                                                                                                                                                                                                                                                                                                                                                                                                                                                                                                                                                                                                                                                                                                                                                                                                                                                                                                                                                                                                                                                                                                                                                                                | Operating voltage DC max.           | 60 V              |