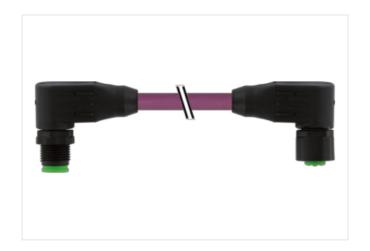

## M12 male 90° / M12 female 90° A-cod. Lite

PUR AWG24+22 shielded vt UL/CSA+drag ch. 1m

DeviceNet, CANopen Male 90° – female 90° M12 – M12, 5-pole

7005 - plastic hexagonal screw (M12 Lite)

Plastic housings with good resistance against chemicals and oils.

## Illustration

stay connected

Product may differ from Image

| Mounting method         inserted, screwed           Family construction form         M12           Thread         M12 x 1           Coding         A           No. of poles         5           Width across flats         SW13           Degree of protection (EN IEC 60529)         IP65, IP67           Side 2         Tightening torque           Mounting method         inserted, screwed           Family construction form         M12           Thread         M12 x 1           Coding         A           No. of poles         5           Commercial date         ECLASS-6.0           ECLASS-6.0         27279218           ECLASS-7.0         27279218           ECLASS-9.0         27060311           ECLASS-10.1         27060307           ECLASS-11.1         27060307           ECLASS-12.0         27060307           ETIM-5.0         EC001855           customs tariff number         85444290           GTIN         4089052926           Packaging unit         1           Electrical data   Supply           Operating voltage AC max.         60 V                                                                                                                                                                                                                                                                                                                                                                                                                                                                                                                                                                                                                                                                                                                                                                                                                                                                                                                                                                                                                                                  | Cable length                        | 1 m               |
|--------------------------------------------------------------------------------------------------------------------------------------------------------------------------------------------------------------------------------------------------------------------------------------------------------------------------------------------------------------------------------------------------------------------------------------------------------------------------------------------------------------------------------------------------------------------------------------------------------------------------------------------------------------------------------------------------------------------------------------------------------------------------------------------------------------------------------------------------------------------------------------------------------------------------------------------------------------------------------------------------------------------------------------------------------------------------------------------------------------------------------------------------------------------------------------------------------------------------------------------------------------------------------------------------------------------------------------------------------------------------------------------------------------------------------------------------------------------------------------------------------------------------------------------------------------------------------------------------------------------------------------------------------------------------------------------------------------------------------------------------------------------------------------------------------------------------------------------------------------------------------------------------------------------------------------------------------------------------------------------------------------------------------------------------------------------------------------------------------------------------------|-------------------------------------|-------------------|
| Mounting method         inserted, screwed           Family construction form         M12           Thread         M12 x 1           Coding         A           No. of poles         5           Width across flats         SW13           Degree of protection (EN IEC 60529)         IP65, IP67           Side 2         Temperature           Side 2         Tightening torque         0,6 Nm           Mounting method         inserted, screwed           Family construction form         M12         Tightening torque         M12 x 1           Coding         A         A         A         A         A         A         A         A         A         A         A         A         A         A         A         A         A         A         A         A         A         A         A         A         A         A         A         A         A         A         A         A         A         A         A         A         A         A         A         A         A         A         A         A         A         A         A         A         A         A         A         A         A         A         A         A                                                                                                                                                                                                                                                                                                                                                                                                                                                                                                                                                                                                                                                                                                                                                                                                                                                                                                                                                                                  | Side 1                              |                   |
| Family construction form         M12           Thread         M12 x 1           Coding         A           No. of poles         5           Width across flats         SW13           Degree of protection (EN IEC 60529)         IP65, IP67           Side 2           Tightening torque           Mounting method         inserted, screwed           Family construction form         M12           Thread         M12 x 1           Coding         A           No. of poles         5           ECL ASS-6.0         27279218           ECL ASS-7.0         27279218           ECL ASS-8.0         27279218           ECL ASS-9.0         27060307           ECL ASS-10.1         27060307           ECL ASS-11.1         27060307           ECL ASS-12.0         27060307           ECI ASS-142.0         27060307           ECI ASS-142.0         27060307           ECI ASS-142.0         404887965295           GTIN         4048879652926           Packaging unit         1           Electrical data   Supply           Operating voltage AC max.         60 V                                                                                                                                                                                                                                                                                                                                                                                                                                                                                                                                                                                                                                                                                                                                                                                                                                                                                                                                                                                                                                                       | Tightening torque                   | 0,6 Nm            |
| Thread M12 x 1 Coding A No. of poles 5 With across flats SW13 Degree of protection (EN IEC 60529) IP65, IP67 Side 2 Tightening torque 0,6 Nm Mounting method inserted, screwed Family construction form M12 Thread M12 x 1 Coding A No. of poles 5  Commercial data ECLASS-6.0 27279218 ECLASS-7.0 27279218 ECLASS-8.0 27279218 ECLASS-9.0 27090307 ECLASS-10.1 27060307 ECLASS-10.1 27060307 ECLASS-10.1 27060307 ECLASS-10.0 ECONSTS ECHASS-10.0 ECONSTS ECHASS-10.0 ECONSTS ECHASS-10.0 ECONSTS ECHASS-10.0 ECONSTS ECHASS-10.0 ECONSTS ECHASS-10.1 ESCASS-10.0 ECONSTS ECLASS-10.1 27060307 ECLASS-10.1 27060307 ECLASS-10.1 27060307 ECLASS-10.1 27060307 ECLASS-10.0 ECONSTS ECHASS-10.0 ECONSTS ECHASS-10.1 ECONSTS ECONSTS ECHASS-10.1 ECONSTS ECHASS-10.1 ECONSTS ECHASS-10.1 ECONSTS ECHASS-10.1 ECONSTS ECHASS-10.1 ECONSTS ECHASS-10.1 ECONSTS ECONSTS ECHASS-10.1 ECONSTS ECHASS-10.1 ECONSTS ECHASS-10.1 ECONSTS ECHASS-10.1 ECONSTS ECHASS-10.1 ECONSTS ECHASS-10.1 ECONSTS ECONSTS ECHASS-10.1 ECONSTS ECHASS-10.1 ECONSTS ECHASS-10.1 ECONSTS ECHASS-10.1 ECONSTS ECHASS-10.1 ECONSTS ECHASS-10.1 ECONSTS ECO | Mounting method                     | inserted, screwed |
| Coding         A           No. of poles         5           Width across flats         SW13           Degree of protection (EN IEC 60529)         IP65, IP67           Side 2           Tightening torque         0,6 Nm           Mounting method         inserted, screwed           Family construction form         M12           Thread         M12 x 1           Coding         A           No. of poles         5           Commercial data           ECLASS-6.0         27279218           ECLASS-7.0         27279218           ECLASS-9.0         27060311           ECLASS-9.0         27060311           ECLASS-10.1         27060307           ECLASS-11.1         27060307           ECLASS-12.0         27060307           ECIMS-15.0         ECOM355           Customs tariff number         8544290           GTIN         4048879652926           Packaging unit         1           Electrical data   Supply           Operating voltage AC max.         60 V                                                                                                                                                                                                                                                                                                                                                                                                                                                                                                                                                                                                                                                                                                                                                                                                                                                                                                                                                                                                                                                                                                                                               | Family construction form            | M12               |
| No. of poles         5           Width across flats         SW13           Degree of protection (EN IEC 60529)         IP65, IP67           Side 2           Tightening torque           Mounting method         inserted, screwed           Family construction form         M12           Thread         M12 x 1           Coding         A           No. of poles         5           Commercial data           ECLASS-6.0         27279218           ECLASS-7.0         27279218           ECLASS-9.0         27060311           ECLASS-9.0         27060311           ECLASS-11.1         27060307           ECLASS-11.5         27060307           ECLASS-12.0         27060307           ECLASS-15.0         ECOMISES           customs tariff number         85444290           GTIN         4048879652926           Packaging unit         1           Electrical data   Supply           Operating voltage AC max.         60 V                                                                                                                                                                                                                                                                                                                                                                                                                                                                                                                                                                                                                                                                                                                                                                                                                                                                                                                                                                                                                                                                                                                                                                                      | Thread                              | M12 x 1           |
| Width across flats         SW13           Degree of protection (EN IEC 60529)         IP65, IP67           Side 2         Tightening torque         0,6 Nm           Mounting method         inserted, screwed           Family construction form         M12           Thread         M12 x 1           Coding         A           No. of poles         5           Commercial data           ECLASS-6.0         27279218           ECLASS-7.0         27279218           ECLASS-9.0         27060311           ECLASS-9.0         27060311           ECLASS-10.1         27060307           ECLASS-11.1         27060307           ECLASS-12.0         27060307           ETIM-5.0         EC001855           customs tariff number         85444290           GTIN         4048879652926           Packaging unit         1           Electrical data   Supply           Operating voltage AC max.         60 V                                                                                                                                                                                                                                                                                                                                                                                                                                                                                                                                                                                                                                                                                                                                                                                                                                                                                                                                                                                                                                                                                                                                                                                                             | Coding                              | A                 |
| Degree of protection (EN IEC 60529)         IP65, IP67           Side 2         Tightening torque         0,6 Nm           Mounting method         inserted, screwed           Family construction form         M12           Thread         M12 x 1           Coding         A           No. of poles         5           Commercial data           ECLASS-6.0         27279218           ECLASS-7.0         27279218           ECLASS-8.0         27279218           ECLASS-9.0         27060307           ECLASS-10.1         27060307           ECLASS-12.0         27060307           ETIM-5.0         EC001855           customs tariff number         85444290           GTIN         4048879652926           Packaging unit         1           Electrical data   Supply           Operating voltage AC max.         60 V                                                                                                                                                                                                                                                                                                                                                                                                                                                                                                                                                                                                                                                                                                                                                                                                                                                                                                                                                                                                                                                                                                                                                                                                                                                                                              | No. of poles                        | 5                 |
| Side 2           Tightening torque         0,6 Nm           Mounting method         inserted, screwed           Family construction form         M12           Thread         M12 x 1           Coding         A           No. of poles         5           Commercial data           ECLASS-6.0         27279218           ECLASS-7.0         27279218           ECLASS-8.0         27279218           ECLASS-9.0         27060311           ECLASS-9.0         27060311           ECLASS-9.0.1         27060307           ECLASS-11.1         27060307           ECLASS-12.0         27060307           ETIM-5.0         EC001855           customs tariff number         85444290           GTIN         4048879652926           Packaging unit         1           Electrical data   Supply           Operating voltage AC max.         60 V                                                                                                                                                                                                                                                                                                                                                                                                                                                                                                                                                                                                                                                                                                                                                                                                                                                                                                                                                                                                                                                                                                                                                                                                                                                                               | Width across flats                  | SW13              |
| Tightening torque         0,6 Nm           Mounting method         inserted, screwed           Family construction form         M12           Thread         M12 x 1           Coding         A           No. of poles         5           Commercial data           ECLASS-6.0         27279218           ECLASS-7.0         27279218           ECLASS-8.0         27279218           ECLASS-9.0         27060311           ECLASS-9.0         27060311           ECLASS-10.1         27060307           ECLASS-11.1         27060307           ECLASS-12.0         27060307           ETIM-5.0         EC01855           customs tariff number         85444290           GTIN         4048879652926           Packaging unit         1           Electrical data   Supply           Operating voltage AC max.         60 V                                                                                                                                                                                                                                                                                                                                                                                                                                                                                                                                                                                                                                                                                                                                                                                                                                                                                                                                                                                                                                                                                                                                                                                                                                                                                                  | Degree of protection (EN IEC 60529) | IP65, IP67        |
| Mounting method         inserted, screwed           Family construction form         M12           Thread         M12 x 1           Coding         A           No. of poles         5           Commercial data           ECLASS-6.0         27279218           ECLASS-7.0         27279218           ECLASS-8.0         27279218           ECLASS-9.0         27060311           ECLASS-10.1         27060307           ECLASS-11.1         27060307           ECLASS-12.0         27060307           ETIM-5.0         EC001855           customs tariff number         85444290           GTIN         4048879652926           Packaging unit         1           Electrical data   Supply           Operating voltage AC max.         60 V                                                                                                                                                                                                                                                                                                                                                                                                                                                                                                                                                                                                                                                                                                                                                                                                                                                                                                                                                                                                                                                                                                                                                                                                                                                                                                                                                                                  | Side 2                              |                   |
| Family construction form         M12           Thread         M12 x 1           Coding         A           No. of poles         5           Commercial data           ECLASS-6.0         27279218           ECLASS-7.0         27279218           ECLASS-8.0         27279218           ECLASS-9.0         27060311           ECLASS-10.1         27060307           ECLASS-11.1         27060307           ECLASS-12.0         27060307           ETIM-5.0         EC001855           customs tariff number         85444290           GTIN         4048879652926           Packaging unit         1           Electrical data   Supply           Operating voltage AC max.         60 V                                                                                                                                                                                                                                                                                                                                                                                                                                                                                                                                                                                                                                                                                                                                                                                                                                                                                                                                                                                                                                                                                                                                                                                                                                                                                                                                                                                                                                      | Tightening torque                   | 0,6 Nm            |
| Thread M12 x 1 Coding A No. of poles 5  Commercial data  ECLASS-6.0 27279218  ECLASS-7.0 27279218  ECLASS-8.0 27279218  ECLASS-9.0 27060311  ECLASS-9.1 27060307  ECLASS-10.1 27060307  ECLASS-11.1 27060307  ECLASS-11.1 27060307  ECLASS-12.0 27060307  ETIM-5.0 EC001855  customs tariff number 85444290  GTIN 4048879652926  Packaging unit 1  Electrical data   Supply  Operating voltage AC max. 60 V                                                                                                                                                                                                                                                                                                                                                                                                                                                                                                                                                                                                                                                                                                                                                                                                                                                                                                                                                                                                                                                                                                                                                                                                                                                                                                                                                                                                                                                                                                                                                                                                                                                                                                                    | Mounting method                     | inserted, screwed |
| Coding         A           No. of poles         5           Commercial data           ECLASS-6.0         27279218           ECLASS-7.0         27279218           ECLASS-8.0         27279218           ECLASS-9.0         27060311           ECLASS-10.1         27060307           ECLASS-11.1         27060307           ECLASS-12.0         27060307           ETIM-5.0         EC001855           customs tariff number         85444290           GTIN         4048879652926           Packaging unit         1           Electrical data   Supply           Operating voltage AC max.         60 V                                                                                                                                                                                                                                                                                                                                                                                                                                                                                                                                                                                                                                                                                                                                                                                                                                                                                                                                                                                                                                                                                                                                                                                                                                                                                                                                                                                                                                                                                                                      | Family construction form            | M12               |
| No. of poles       5         Commercial data         ECLASS-6.0       27279218         ECLASS-7.0       27279218         ECLASS-8.0       27279218         ECLASS-9.0       27060311         ECLASS-10.1       27060307         ECLASS-11.1       27060307         ECLASS-12.0       27060307         ETIM-5.0       EC001855         customs tariff number       85444290         GTIN       4048879652926         Packaging unit       1         Electrical data   Supply         Operating voltage AC max.       60 V                                                                                                                                                                                                                                                                                                                                                                                                                                                                                                                                                                                                                                                                                                                                                                                                                                                                                                                                                                                                                                                                                                                                                                                                                                                                                                                                                                                                                                                                                                                                                                                                       | Thread                              | M12 x 1           |
| Commercial data           ECLASS-6.0         27279218           ECLASS-7.0         27279218           ECLASS-8.0         27279218           ECLASS-9.0         27060311           ECLASS-10.1         27060307           ECLASS-11.1         27060307           ECLASS-12.0         27060307           ETIM-5.0         EC001855           customs tariff number         85444290           GTIN         4048879652926           Packaging unit         1           Electrical data   Supply           Operating voltage AC max.         60 V                                                                                                                                                                                                                                                                                                                                                                                                                                                                                                                                                                                                                                                                                                                                                                                                                                                                                                                                                                                                                                                                                                                                                                                                                                                                                                                                                                                                                                                                                                                                                                                  | Coding                              | A                 |
| ECLASS-6.0 27279218  ECLASS-7.0 27279218  ECLASS-8.0 27279218  ECLASS-9.0 27060311  ECLASS-10.1 27060307  ECLASS-11.1 27060307  ECLASS-12.0 27060307  ETIM-5.0 EC001855  customs tariff number 85444290  GTIN 4048879652926  Packaging unit 1  Electrical data   Supply  Operating voltage AC max. 60 V                                                                                                                                                                                                                                                                                                                                                                                                                                                                                                                                                                                                                                                                                                                                                                                                                                                                                                                                                                                                                                                                                                                                                                                                                                                                                                                                                                                                                                                                                                                                                                                                                                                                                                                                                                                                                        | No. of poles                        | 5                 |
| ECLASS-7.0 27279218  ECLASS-8.0 27060311  ECLASS-10.1 27060307  ECLASS-11.1 27060307  ECLASS-12.0 27060307  ETIM-5.0 EC001855  customs tariff number 85444290  GTIN 4048879652926  Packaging unit 1  Electrical data   Supply  Operating voltage AC max. 60 V                                                                                                                                                                                                                                                                                                                                                                                                                                                                                                                                                                                                                                                                                                                                                                                                                                                                                                                                                                                                                                                                                                                                                                                                                                                                                                                                                                                                                                                                                                                                                                                                                                                                                                                                                                                                                                                                  | Commercial data                     |                   |
| ECLASS-8.0       27279218         ECLASS-9.0       27060311         ECLASS-10.1       27060307         ECLASS-11.1       27060307         ECLASS-12.0       27060307         ETIM-5.0       EC001855         customs tariff number       85444290         GTIN       4048879652926         Packaging unit       1         Electrical data   Supply         Operating voltage AC max.       60 V                                                                                                                                                                                                                                                                                                                                                                                                                                                                                                                                                                                                                                                                                                                                                                                                                                                                                                                                                                                                                                                                                                                                                                                                                                                                                                                                                                                                                                                                                                                                                                                                                                                                                                                                | ECLASS-6.0                          | 27279218          |
| ECLASS-9.0 27060311  ECLASS-10.1 27060307  ECLASS-11.1 27060307  ECLASS-12.0 27060307  ETIM-5.0 EC001855  customs tariff number 85444290  GTIN 4048879652926  Packaging unit 1  Electrical data   Supply  Operating voltage AC max. 60 V                                                                                                                                                                                                                                                                                                                                                                                                                                                                                                                                                                                                                                                                                                                                                                                                                                                                                                                                                                                                                                                                                                                                                                                                                                                                                                                                                                                                                                                                                                                                                                                                                                                                                                                                                                                                                                                                                       | ECLASS-7.0                          | 27279218          |
| ECLASS-10.1       27060307         ECLASS-12.0       27060307         ETIM-5.0       EC001855         customs tariff number       85444290         GTIN       4048879652926         Packaging unit       1         Electrical data   Supply         Operating voltage AC max.       60 V                                                                                                                                                                                                                                                                                                                                                                                                                                                                                                                                                                                                                                                                                                                                                                                                                                                                                                                                                                                                                                                                                                                                                                                                                                                                                                                                                                                                                                                                                                                                                                                                                                                                                                                                                                                                                                       | ECLASS-8.0                          | 27279218          |
| ECLASS-11.1       27060307         ECLASS-12.0       27060307         ETIM-5.0       EC001855         customs tariff number       85444290         GTIN       4048879652926         Packaging unit       1         Electrical data   Supply         Operating voltage AC max.       60 V                                                                                                                                                                                                                                                                                                                                                                                                                                                                                                                                                                                                                                                                                                                                                                                                                                                                                                                                                                                                                                                                                                                                                                                                                                                                                                                                                                                                                                                                                                                                                                                                                                                                                                                                                                                                                                       | ECLASS-9.0                          | 27060311          |
| ECLASS-12.0       27060307         ETIM-5.0       EC001855         customs tariff number       85444290         GTIN       4048879652926         Packaging unit       1         Electrical data   Supply         Operating voltage AC max.       60 V                                                                                                                                                                                                                                                                                                                                                                                                                                                                                                                                                                                                                                                                                                                                                                                                                                                                                                                                                                                                                                                                                                                                                                                                                                                                                                                                                                                                                                                                                                                                                                                                                                                                                                                                                                                                                                                                          | ECLASS-10.1                         | 27060307          |
| ETIM-5.0         EC001855           customs tariff number         85444290           GTIN         4048879652926           Packaging unit         1           Electrical data   Supply           Operating voltage AC max.         60 V                                                                                                                                                                                                                                                                                                                                                                                                                                                                                                                                                                                                                                                                                                                                                                                                                                                                                                                                                                                                                                                                                                                                                                                                                                                                                                                                                                                                                                                                                                                                                                                                                                                                                                                                                                                                                                                                                         | ECLASS-11.1                         | 27060307          |
| customs tariff number         85444290           GTIN         4048879652926           Packaging unit         1           Electrical data   Supply           Operating voltage AC max.         60 V                                                                                                                                                                                                                                                                                                                                                                                                                                                                                                                                                                                                                                                                                                                                                                                                                                                                                                                                                                                                                                                                                                                                                                                                                                                                                                                                                                                                                                                                                                                                                                                                                                                                                                                                                                                                                                                                                                                             | ECLASS-12.0                         | 27060307          |
| GTIN         4048879652926           Packaging unit         1           Electrical data   Supply           Operating voltage AC max.         60 V                                                                                                                                                                                                                                                                                                                                                                                                                                                                                                                                                                                                                                                                                                                                                                                                                                                                                                                                                                                                                                                                                                                                                                                                                                                                                                                                                                                                                                                                                                                                                                                                                                                                                                                                                                                                                                                                                                                                                                              | ETIM-5.0                            | EC001855          |
| Packaging unit 1  Electrical data   Supply  Operating voltage AC max. 60 V                                                                                                                                                                                                                                                                                                                                                                                                                                                                                                                                                                                                                                                                                                                                                                                                                                                                                                                                                                                                                                                                                                                                                                                                                                                                                                                                                                                                                                                                                                                                                                                                                                                                                                                                                                                                                                                                                                                                                                                                                                                     | customs tariff number               | 85444290          |
| Electrical data   Supply  Operating voltage AC max. 60 V                                                                                                                                                                                                                                                                                                                                                                                                                                                                                                                                                                                                                                                                                                                                                                                                                                                                                                                                                                                                                                                                                                                                                                                                                                                                                                                                                                                                                                                                                                                                                                                                                                                                                                                                                                                                                                                                                                                                                                                                                                                                       | GTIN                                | 4048879652926     |
| Operating voltage AC max. 60 V                                                                                                                                                                                                                                                                                                                                                                                                                                                                                                                                                                                                                                                                                                                                                                                                                                                                                                                                                                                                                                                                                                                                                                                                                                                                                                                                                                                                                                                                                                                                                                                                                                                                                                                                                                                                                                                                                                                                                                                                                                                                                                 | Packaging unit                      | 1                 |
|                                                                                                                                                                                                                                                                                                                                                                                                                                                                                                                                                                                                                                                                                                                                                                                                                                                                                                                                                                                                                                                                                                                                                                                                                                                                                                                                                                                                                                                                                                                                                                                                                                                                                                                                                                                                                                                                                                                                                                                                                                                                                                                                | Electrical data   Supply            |                   |
| Operating voltage DC max. 60 V                                                                                                                                                                                                                                                                                                                                                                                                                                                                                                                                                                                                                                                                                                                                                                                                                                                                                                                                                                                                                                                                                                                                                                                                                                                                                                                                                                                                                                                                                                                                                                                                                                                                                                                                                                                                                                                                                                                                                                                                                                                                                                 | Operating voltage AC max.           | 60 V              |
|                                                                                                                                                                                                                                                                                                                                                                                                                                                                                                                                                                                                                                                                                                                                                                                                                                                                                                                                                                                                                                                                                                                                                                                                                                                                                                                                                                                                                                                                                                                                                                                                                                                                                                                                                                                                                                                                                                                                                                                                                                                                                                                                | Operating voltage DC max.           | 60 V              |