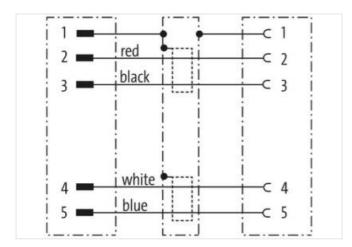

stay connected

| Operating voltage AC (UL-listed)         | 30 V                                                                                                                                                  |
|------------------------------------------|-------------------------------------------------------------------------------------------------------------------------------------------------------|
| Operating voltage DC (UL-listed)         | 30 V                                                                                                                                                  |
| Current operating per contact max.       | 4 A                                                                                                                                                   |
| Device protection   Electrical           |                                                                                                                                                       |
| Additional condition protection degree   | inserted, screwed                                                                                                                                     |
| Pollution Degree                         | 3                                                                                                                                                     |
| Rated surge voltage                      | 1,5 kV                                                                                                                                                |
| Material group (IEC 60664-1)             |                                                                                                                                                       |
| Mechanical data                          |                                                                                                                                                       |
| Contour for corrugated hose              | without                                                                                                                                               |
| Mechanical data   Material data          |                                                                                                                                                       |
| Material housing                         | PUR                                                                                                                                                   |
| Locking material                         | PA                                                                                                                                                    |
| Mechanical data   Mounting data          |                                                                                                                                                       |
|                                          | inserted, screwed, Shaking protection                                                                                                                 |
| Mounting method                          |                                                                                                                                                       |
| Environmental characteristics   Climatic |                                                                                                                                                       |
| Operating temperature min.               | -25 °C                                                                                                                                                |
| Operating temperature max.               | 85 °C                                                                                                                                                 |
| Additional condition temperature range   | depending on cable quality                                                                                                                            |
| Important installation notes             |                                                                                                                                                       |
| Note on strain relief                    | Protect the connectors by suitable measures from mechanical loads, e.g. by the usage of cable ties.                                                   |
| Note on bending radius                   | <b>Attention:</b> Observe the permissible bending radii when laying cables, as the IP protection class can be endangered by excessive bending forces. |
| Installation   Cable                     |                                                                                                                                                       |
| Cable identification                     | 803                                                                                                                                                   |
| Jacket Color                             | violet                                                                                                                                                |
| Type of Certificate                      | cURus                                                                                                                                                 |
| Amount stranding                         | 1                                                                                                                                                     |
| Stranding                                | 2 wires twisted                                                                                                                                       |
| Amount stranding (type 2)                | 1                                                                                                                                                     |
| Stranding (type 2)                       | 2 Stranded joints twisted                                                                                                                             |
| Cable shielding (type)                   | copper braid, tinned                                                                                                                                  |
| Cable shielding (coverage)               | 65 %                                                                                                                                                  |
| Banding                                  | Foil                                                                                                                                                  |
| Drain wire (cross-section)               | 22 AWG                                                                                                                                                |
| wire arrangement                         | (white, blue), (black, red)                                                                                                                           |
| Cable weigth                             | 63,12 g/m                                                                                                                                             |
| Material jacket                          | PUR                                                                                                                                                   |
| Shore hardness jacket                    | 90 ± 5 Shore A                                                                                                                                        |
| Freedom from ingredients (jacket)        | lead-free, cadmium-free, CFC-free, halogen-free, silicone-free                                                                                        |
| Outer-diameter (jacket)                  | 6,9 mm                                                                                                                                                |
| Tolerance outer diameter (sheath)        | ±5%                                                                                                                                                   |
| Material wire insulation                 | PE                                                                                                                                                    |
| Amount wires                             | 2                                                                                                                                                     |
| Outer diameter insulation                | 2,1 mm                                                                                                                                                |
| Outer diameter tolerance core insulation | ±5%                                                                                                                                                   |
| Shore hardness wire insulation           | 64 ± 5 Shore D                                                                                                                                        |
| Ingredient freeness wire insulation      | lead-free, CFC-free, halogen-free                                                                                                                     |
| Amount strands (wire)                    | 19                                                                                                                                                    |
| Diameter of single wires                 | 24 AWG                                                                                                                                                |
| Conductor crosssection (wire)            | 24 AWG                                                                                                                                                |