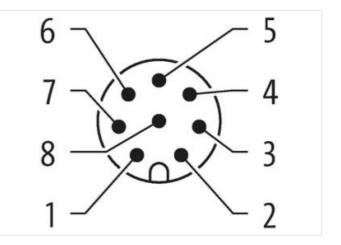

## M12 bulkhead receptacles V2A

Control cabinet entry system Male - female M12, 8-pole A-coded shielded Stainless steel 1.4305 (V2A)

Murrelektronik GmbH | Falkenstraße 3 | 71570 Oppenweiler | Fon +49 (71 91) 47-0 | Fax +49 (71 91) 47-491000 | shop@murrelektronik.com | shop.murrelektronik.com

Product may differ from Image

| Side 1                                   |                                                                                                                                                   |
|------------------------------------------|---------------------------------------------------------------------------------------------------------------------------------------------------|
| Family construction form                 | M12                                                                                                                                               |
| Commercial data                          |                                                                                                                                                   |
| ECLASS-6.0                               | 27279221                                                                                                                                          |
| ECLASS-7.0                               | 27440104                                                                                                                                          |
| ECLASS-8.0                               | 27440104                                                                                                                                          |
| ECLASS-9.0                               | 27440102                                                                                                                                          |
| ECLASS-10.1                              | 27440109                                                                                                                                          |
| ECLASS-11.1                              | 27440109                                                                                                                                          |
| ECLASS-12.0                              | 27440109                                                                                                                                          |
| ETIM-5.0                                 | EC001855                                                                                                                                          |
| customs tariff number                    | 85366990                                                                                                                                          |
| GTIN                                     | 4048879566216                                                                                                                                     |
| Packaging unit                           | 1                                                                                                                                                 |
| Electrical data   Supply                 |                                                                                                                                                   |
| Operating voltage AC max.                | 30 V                                                                                                                                              |
| Operating voltage DC max.                | 30 V                                                                                                                                              |
| Current operating per contact max.       | 1,5 A                                                                                                                                             |
| Installation   Connection                |                                                                                                                                                   |
| Tightening torque                        | 0,6 Nm                                                                                                                                            |
| Mounting set                             | M16 x 1.5                                                                                                                                         |
| Device protection   Electrical           |                                                                                                                                                   |
| Degree of protection (EN IEC 60529)      | IP67                                                                                                                                              |
| Additional condition protection degree   | inserted, screwed                                                                                                                                 |
| Mechanical data   Material data          |                                                                                                                                                   |
| Material housing                         | Stainless steel 1.4305 (V2A)                                                                                                                      |
| Mechanical data   Mounting data          |                                                                                                                                                   |
| Mounting method                          | inserted, screwed, Shaking protection                                                                                                             |
| Environmental characteristics   Climatic |                                                                                                                                                   |
| Operating temperature min.               | -25 °C                                                                                                                                            |
| Operating temperature max.               | 85 °C                                                                                                                                             |
| Important installation notes             |                                                                                                                                                   |
| Note on strain relief                    | Protect the connectors by suitable measures from mechanical loads, e.g. by the usage of cable ties.                                               |
| Note on bending radius                   | Attention: Observe the permissible bending radii when laying cables, as the IP protection class can be<br>endangered by excessive bending forces. |