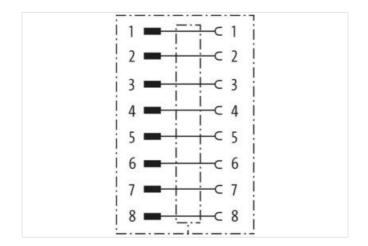

## M12 bulkhead receptacles V2A

Control cabinet entry system Male - female M12, 8-pole A-coded shielded Stainless steel 1.4305 (V2A)

Murrelektronik GmbH | Falkenstraße 3 | 71570 Oppenweiler | Fon +49 (71 91) 47-0 | Fax +49 (71 91) 47-491000 | shop@murrelektronik.com | shop.murrelektronik.com

Product may differ from Image

| Side 1                                   |                                                                                                                                                   |
|------------------------------------------|---------------------------------------------------------------------------------------------------------------------------------------------------|
| Family construction form                 | M12                                                                                                                                               |
| Commercial data                          |                                                                                                                                                   |
| ECLASS-6.0                               | 27279221                                                                                                                                          |
| ECLASS-7.0                               | 27440104                                                                                                                                          |
| ECLASS-8.0                               | 27440104                                                                                                                                          |
| ECLASS-9.0                               | 27440102                                                                                                                                          |
| ECLASS-10.1                              | 27440109                                                                                                                                          |
| ECLASS-11.1                              | 27440109                                                                                                                                          |
| ECLASS-12.0                              | 27440109                                                                                                                                          |
| ETIM-5.0                                 | EC001855                                                                                                                                          |
| customs tariff number                    | 85366990                                                                                                                                          |
| GTIN                                     | 4048879566216                                                                                                                                     |
| Packaging unit                           | 1                                                                                                                                                 |
| Electrical data   Supply                 |                                                                                                                                                   |
| Operating voltage AC max.                | 30 V                                                                                                                                              |
| Operating voltage DC max.                | 30 V                                                                                                                                              |
| Current operating per contact max.       | 1,5 A                                                                                                                                             |
| Installation   Connection                |                                                                                                                                                   |
| Tightening torque                        | 0,6 Nm                                                                                                                                            |
| Mounting set                             | M16 x 1.5                                                                                                                                         |
| Device protection   Electrical           |                                                                                                                                                   |
| Degree of protection (EN IEC 60529)      | IP67                                                                                                                                              |
| Additional condition protection degree   | inserted, screwed                                                                                                                                 |
| Mechanical data   Material data          |                                                                                                                                                   |
| Material housing                         | Stainless steel 1.4305 (V2A)                                                                                                                      |
| Mechanical data   Mounting data          |                                                                                                                                                   |
| Mounting method                          | inserted, screwed, Shaking protection                                                                                                             |
| Environmental characteristics   Climatic |                                                                                                                                                   |
| Operating temperature min.               | -25 °C                                                                                                                                            |
| Operating temperature max.               | 85 °C                                                                                                                                             |
| Important installation notes             |                                                                                                                                                   |
| Note on strain relief                    | Protect the connectors by suitable measures from mechanical loads, e.g. by the usage of cable ties.                                               |
| Note on bending radius                   | Attention: Observe the permissible bending radii when laying cables, as the IP protection class can be<br>endangered by excessive bending forces. |