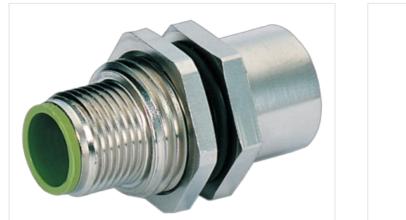

## M12 bulkhead receptacles V2A

Control cabinet entry system Male - female M12, 8-pole A-coded shielded Stainless steel 1.4305 (V2A)

## Link to Product

Illustration

The information in this Product-PDF has been compiled with the utmost care. Liability for the correctness completeness and topicality of the information is restricted to gross negligence. Version: 2024-05-06

Murrelektronik GmbH | Falkenstraße 3 | 71570 Oppenweiler | Fon +49 (71 91) 47-0 | Fax +49 (71 91) 47-491000 | shop@murrelektronik.com | shop.murrelektronik.com

Product may differ from Image

| Side 1                                   |                                                                                                                                                   |
|------------------------------------------|---------------------------------------------------------------------------------------------------------------------------------------------------|
| Family construction form                 | M12                                                                                                                                               |
| Commercial data                          |                                                                                                                                                   |
| ECLASS-6.0                               | 27279221                                                                                                                                          |
| ECLASS-7.0                               | 27440104                                                                                                                                          |
| ECLASS-8.0                               | 27440104                                                                                                                                          |
| ECLASS-9.0                               | 27440102                                                                                                                                          |
| ECLASS-10.1                              | 27440109                                                                                                                                          |
| ECLASS-11.1                              | 27440109                                                                                                                                          |
| ECLASS-12.0                              | 27440109                                                                                                                                          |
| ETIM-5.0                                 | EC001855                                                                                                                                          |
| customs tariff number                    | 85366990                                                                                                                                          |
| GTIN                                     | 4048879566216                                                                                                                                     |
| Packaging unit                           | 1                                                                                                                                                 |
| Electrical data   Supply                 |                                                                                                                                                   |
| Operating voltage AC max.                | 30 V                                                                                                                                              |
| Operating voltage DC max.                | 30 V                                                                                                                                              |
| Current operating per contact max.       | 1,5 A                                                                                                                                             |
| Installation   Connection                |                                                                                                                                                   |
| Tightening torque                        | 0,6 Nm                                                                                                                                            |
| Mounting set                             | M16 x 1.5                                                                                                                                         |
| Device protection   Electrical           |                                                                                                                                                   |
| Degree of protection (EN IEC 60529)      | IP67                                                                                                                                              |
| Additional condition protection degree   | inserted, screwed                                                                                                                                 |
| Mechanical data   Material data          |                                                                                                                                                   |
| Material housing                         | Stainless steel 1.4305 (V2A)                                                                                                                      |
| Mechanical data   Mounting data          |                                                                                                                                                   |
| Mounting method                          | inserted, screwed, Shaking protection                                                                                                             |
| Environmental characteristics   Climatic |                                                                                                                                                   |
| Operating temperature min.               | -25 °C                                                                                                                                            |
| Operating temperature max.               | 85 °C                                                                                                                                             |
| Important installation notes             |                                                                                                                                                   |
| Note on strain relief                    | Protect the connectors by suitable measures from mechanical loads, e.g. by the usage of cable ties.                                               |
| Note on bending radius                   | Attention: Observe the permissible bending radii when laying cables, as the IP protection class can be<br>endangered by excessive bending forces. |