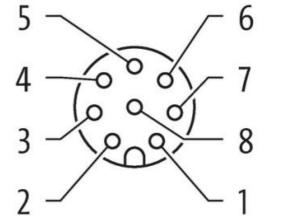

## M12 bulkhead receptacles V2A

Control cabinet entry system Male - female M12, 8-pole A-coded shielded Stainless steel 1.4305 (V2A)

Murrelektronik GmbH | Falkenstraße 3 | 71570 Oppenweiler | Fon +49 (71 91) 47-0 | Fax +49 (71 91) 47-491000 | shop@murrelektronik.com | shop.murrelektronik.com

Product may differ from Image

| Side 1                                   |                                                                                                                                                   |
|------------------------------------------|---------------------------------------------------------------------------------------------------------------------------------------------------|
| Family construction form                 | M12                                                                                                                                               |
| Commercial data                          |                                                                                                                                                   |
| ECLASS-6.0                               | 27279221                                                                                                                                          |
| ECLASS-7.0                               | 27440104                                                                                                                                          |
| ECLASS-8.0                               | 27440104                                                                                                                                          |
| ECLASS-9.0                               | 27440102                                                                                                                                          |
| ECLASS-10.1                              | 27440109                                                                                                                                          |
| ECLASS-11.1                              | 27440109                                                                                                                                          |
| ECLASS-12.0                              | 27440109                                                                                                                                          |
| ETIM-5.0                                 | EC001855                                                                                                                                          |
| customs tariff number                    | 85366990                                                                                                                                          |
| GTIN                                     | 4048879566216                                                                                                                                     |
| Packaging unit                           | 1                                                                                                                                                 |
| Electrical data   Supply                 |                                                                                                                                                   |
| Operating voltage AC max.                | 30 V                                                                                                                                              |
| Operating voltage DC max.                | 30 V                                                                                                                                              |
| Current operating per contact max.       | 1,5 A                                                                                                                                             |
| Installation   Connection                |                                                                                                                                                   |
| Tightening torque                        | 0,6 Nm                                                                                                                                            |
| Mounting set                             | M16 x 1.5                                                                                                                                         |
| Device protection   Electrical           |                                                                                                                                                   |
| Degree of protection (EN IEC 60529)      | IP67                                                                                                                                              |
| Additional condition protection degree   | inserted, screwed                                                                                                                                 |
| Mechanical data   Material data          |                                                                                                                                                   |
| Material housing                         | Stainless steel 1.4305 (V2A)                                                                                                                      |
| Mechanical data   Mounting data          |                                                                                                                                                   |
| Mounting method                          | inserted, screwed, Shaking protection                                                                                                             |
| Environmental characteristics   Climatic |                                                                                                                                                   |
| Operating temperature min.               | -25 °C                                                                                                                                            |
| Operating temperature max.               | 85 °C                                                                                                                                             |
| Important installation notes             |                                                                                                                                                   |
| Note on strain relief                    | Protect the connectors by suitable measures from mechanical loads, e.g. by the usage of cable ties.                                               |
| Note on bending radius                   | Attention: Observe the permissible bending radii when laying cables, as the IP protection class can be<br>endangered by excessive bending forces. |