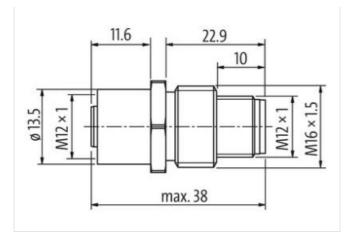

Murrelektronik GmbH | Falkenstraße 3 | 71570 Oppenweiler | Fon +49 (71 91) 47-0 | Fax +49 (71 91) 47-491000 | shop@murrelektronik.com | shop.murrelektronik.com

Product may differ from Image

| Side 1                                   |                                                                                                                                                   |
|------------------------------------------|---------------------------------------------------------------------------------------------------------------------------------------------------|
| Family construction form                 | M12                                                                                                                                               |
| Commercial data                          |                                                                                                                                                   |
| ECLASS-6.0                               | 27279221                                                                                                                                          |
| ECLASS-7.0                               | 27440104                                                                                                                                          |
| ECLASS-8.0                               | 27440104                                                                                                                                          |
| ECLASS-9.0                               | 27440102                                                                                                                                          |
| ECLASS-10.1                              | 27440109                                                                                                                                          |
| ECLASS-11.1                              | 27440109                                                                                                                                          |
| ECLASS-12.0                              | 27440109                                                                                                                                          |
| ETIM-5.0                                 | EC001855                                                                                                                                          |
| customs tariff number                    | 85366990                                                                                                                                          |
| GTIN                                     | 4048879566216                                                                                                                                     |
| Packaging unit                           | 1                                                                                                                                                 |
| Electrical data   Supply                 |                                                                                                                                                   |
| Operating voltage AC max.                | 30 V                                                                                                                                              |
| Operating voltage DC max.                | 30 V                                                                                                                                              |
| Current operating per contact max.       | 1,5 A                                                                                                                                             |
| Installation   Connection                |                                                                                                                                                   |
| Tightening torque                        | 0,6 Nm                                                                                                                                            |
| Mounting set                             | M16 x 1.5                                                                                                                                         |
| Device protection   Electrical           |                                                                                                                                                   |
| Degree of protection (EN IEC 60529)      | IP67                                                                                                                                              |
| Additional condition protection degree   | inserted, screwed                                                                                                                                 |
| Mechanical data   Material data          |                                                                                                                                                   |
| Material housing                         | Stainless steel 1.4305 (V2A)                                                                                                                      |
| Mechanical data   Mounting data          |                                                                                                                                                   |
| Mounting method                          | inserted, screwed, Shaking protection                                                                                                             |
| Environmental characteristics   Climatic |                                                                                                                                                   |
| Operating temperature min.               | -25 °C                                                                                                                                            |
| Operating temperature max.               | 85 °C                                                                                                                                             |
| Important installation notes             |                                                                                                                                                   |
| Note on strain relief                    | Protect the connectors by suitable measures from mechanical loads, e.g. by the usage of cable ties.                                               |
| Note on bending radius                   | Attention: Observe the permissible bending radii when laying cables, as the IP protection class can be<br>endangered by excessive bending forces. |