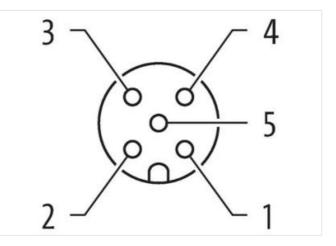

## M12 BULKHEAD FLANGE PLUGS 5 POLE A CODED V2A

Control cabinet entry system Male - female M12, 5-pole A-coded shielded Stainless steel 1.4305 (V2A)

Murrelektronik GmbH | Falkenstraße 3 | 71570 Oppenweiler | Fon +49 (71 91) 47-0 | Fax +49 (71 91) 47-491000 | shop@murrelektronik.com | shop.murrelektronik.com

Product may differ from Image

| Side 1                                   |                                                                                                                                                   |
|------------------------------------------|---------------------------------------------------------------------------------------------------------------------------------------------------|
| Family construction form                 | M12                                                                                                                                               |
| Commercial data                          |                                                                                                                                                   |
| ECLASS-6.0                               | 27279220                                                                                                                                          |
| ECLASS-7.0                               | 27440103                                                                                                                                          |
| ECLASS-8.0                               | 27440103                                                                                                                                          |
| ECLASS-9.0                               | 27440103                                                                                                                                          |
| ECLASS-10.1                              | 27440109                                                                                                                                          |
| ECLASS-11.1                              | 27440109                                                                                                                                          |
| ECLASS-12.0                              | 27440109                                                                                                                                          |
| ETIM-5.0                                 | EC001855                                                                                                                                          |
| customs tariff number                    | 85366990                                                                                                                                          |
| GTIN                                     | 4048879314435                                                                                                                                     |
| Packaging unit                           | 1                                                                                                                                                 |
| Electrical data   Supply                 |                                                                                                                                                   |
| Operating voltage AC max.                | 60 V                                                                                                                                              |
| Operating voltage DC max.                | 60 V                                                                                                                                              |
| Current operating per contact max.       | 4 A                                                                                                                                               |
| Installation   Connection                |                                                                                                                                                   |
| Tightening torque                        | 0,6 Nm                                                                                                                                            |
| Mounting set                             | M16 x 1.5                                                                                                                                         |
| Device protection   Electrical           |                                                                                                                                                   |
| Degree of protection (EN IEC 60529)      | IP65, IP67, IP68, IP66K, IP69K                                                                                                                    |
| Additional condition protection degree   | inserted, screwed                                                                                                                                 |
| Mechanical data   Material data          |                                                                                                                                                   |
| Material housing                         | Stainless steel 1.4305 (V2A)                                                                                                                      |
| Mechanical data   Mounting data          |                                                                                                                                                   |
| Mounting method                          | inserted, screwed, Shaking protection                                                                                                             |
| Environmental characteristics   Climatic |                                                                                                                                                   |
| Operating temperature min.               | -25 °C                                                                                                                                            |
| Operating temperature max.               | 85 °C                                                                                                                                             |
| Important installation notes             |                                                                                                                                                   |
| Note on strain relief                    | Protect the connectors by suitable measures from mechanical loads, e.g. by the usage of cable ties.                                               |
| Note on bending radius                   | Attention: Observe the permissible bending radii when laying cables, as the IP protection class can be<br>endangered by excessive bending forces. |