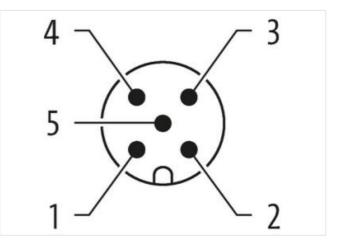

## M12 BULKHEAD FLANGE PLUGS 5 POLE A CODED V2A

Control cabinet entry system Male - female M12, 5-pole A-coded shielded Stainless steel 1.4305 (V2A)

Murrelektronik GmbH | Falkenstraße 3 | 71570 Oppenweiler | Fon +49 (71 91) 47-0 | Fax +49 (71 91) 47-491000 | shop@murrelektronik.com | shop.murrelektronik.com

Product may differ from Image

| Side 1                                   |                                                                                                                                                   |
|------------------------------------------|---------------------------------------------------------------------------------------------------------------------------------------------------|
| Family construction form                 | M12                                                                                                                                               |
| Commercial data                          |                                                                                                                                                   |
| ECLASS-6.0                               | 27279220                                                                                                                                          |
| ECLASS-7.0                               | 27440103                                                                                                                                          |
| ECLASS-8.0                               | 27440103                                                                                                                                          |
| ECLASS-9.0                               | 27440103                                                                                                                                          |
| ECLASS-10.1                              | 27440109                                                                                                                                          |
| ECLASS-11.1                              | 27440109                                                                                                                                          |
| ECLASS-12.0                              | 27440109                                                                                                                                          |
| ETIM-5.0                                 | EC001855                                                                                                                                          |
| customs tariff number                    | 85366990                                                                                                                                          |
| GTIN                                     | 4048879314435                                                                                                                                     |
| Packaging unit                           | 1                                                                                                                                                 |
| Electrical data   Supply                 |                                                                                                                                                   |
| Operating voltage AC max.                | 60 V                                                                                                                                              |
| Operating voltage DC max.                | 60 V                                                                                                                                              |
| Current operating per contact max.       | 4 A                                                                                                                                               |
| Installation   Connection                |                                                                                                                                                   |
| Tightening torque                        | 0,6 Nm                                                                                                                                            |
| Mounting set                             | M16 x 1.5                                                                                                                                         |
| Device protection   Electrical           |                                                                                                                                                   |
| Degree of protection (EN IEC 60529)      | IP65, IP67, IP68, IP66K, IP69K                                                                                                                    |
| Additional condition protection degree   | inserted, screwed                                                                                                                                 |
| Mechanical data   Material data          |                                                                                                                                                   |
| Material housing                         | Stainless steel 1.4305 (V2A)                                                                                                                      |
| Mechanical data   Mounting data          |                                                                                                                                                   |
| Mounting method                          | inserted, screwed, Shaking protection                                                                                                             |
| Environmental characteristics   Climatic |                                                                                                                                                   |
| Operating temperature min.               | -25 °C                                                                                                                                            |
| Operating temperature max.               | 85 °C                                                                                                                                             |
| Important installation notes             |                                                                                                                                                   |
| Note on strain relief                    | Protect the connectors by suitable measures from mechanical loads, e.g. by the usage of cable ties.                                               |
| Note on bending radius                   | Attention: Observe the permissible bending radii when laying cables, as the IP protection class can be<br>endangered by excessive bending forces. |