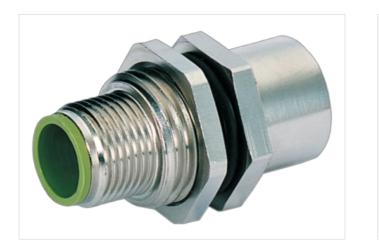

## M12 BULKHEAD FLANGE PLUGS 5 POLE A CODED V2A

Control cabinet entry system Male - female M12, 5-pole A-coded shielded Stainless steel 1.4305 (V2A)

Murrelektronik GmbH | Falkenstraße 3 | 71570 Oppenweiler | Fon +49 (71 91) 47-0 | Fax +49 (71 91) 47-491000 | shop@murrelektronik.com | shop.murrelektronik.com

Product may differ from Image

| Side 1                                   |                                                                                                                                                   |
|------------------------------------------|---------------------------------------------------------------------------------------------------------------------------------------------------|
| Family construction form                 | M12                                                                                                                                               |
| Commercial data                          |                                                                                                                                                   |
| ECLASS-6.0                               | 27279220                                                                                                                                          |
| ECLASS-7.0                               | 27440103                                                                                                                                          |
| ECLASS-8.0                               | 27440103                                                                                                                                          |
| ECLASS-9.0                               | 27440103                                                                                                                                          |
| ECLASS-10.1                              | 27440109                                                                                                                                          |
| ECLASS-11.1                              | 27440109                                                                                                                                          |
| ECLASS-12.0                              | 27440109                                                                                                                                          |
| ETIM-5.0                                 | EC001855                                                                                                                                          |
| customs tariff number                    | 85366990                                                                                                                                          |
| GTIN                                     | 4048879314435                                                                                                                                     |
| Packaging unit                           | 1                                                                                                                                                 |
| Electrical data   Supply                 |                                                                                                                                                   |
| Operating voltage AC max.                | 60 V                                                                                                                                              |
| Operating voltage DC max.                | 60 V                                                                                                                                              |
| Current operating per contact max.       | 4 A                                                                                                                                               |
| Installation   Connection                |                                                                                                                                                   |
| Tightening torque                        | 0,6 Nm                                                                                                                                            |
| Mounting set                             | M16 x 1.5                                                                                                                                         |
| Device protection   Electrical           |                                                                                                                                                   |
| Degree of protection (EN IEC 60529)      | IP65, IP67, IP68, IP66K, IP69K                                                                                                                    |
| Additional condition protection degree   | inserted, screwed                                                                                                                                 |
| Mechanical data   Material data          |                                                                                                                                                   |
| Material housing                         | Stainless steel 1.4305 (V2A)                                                                                                                      |
| Mechanical data   Mounting data          |                                                                                                                                                   |
| Mounting method                          | inserted, screwed, Shaking protection                                                                                                             |
| Environmental characteristics   Climatic |                                                                                                                                                   |
| Operating temperature min.               | -25 °C                                                                                                                                            |
| Operating temperature max.               | 85 °C                                                                                                                                             |
| Important installation notes             |                                                                                                                                                   |
| Note on strain relief                    | Protect the connectors by suitable measures from mechanical loads, e.g. by the usage of cable ties.                                               |
| Note on bending radius                   | Attention: Observe the permissible bending radii when laying cables, as the IP protection class can be<br>endangered by excessive bending forces. |