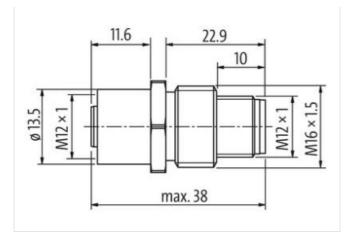

## Link to Product

Illustration

The information in this Product-PDF has been compiled with the utmost care. Liability for the correctness completeness and topicality of the information is restricted to gross negligence. Version: 2024-05-03

Murrelektronik GmbH | Falkenstraße 3 | 71570 Oppenweiler | Fon +49 (71 91) 47-0 | Fax +49 (71 91) 47-491000 | shop@murrelektronik.com | shop.murrelektronik.com

Product may differ from Image

| Side 1                                   |                                                                                                                                                   |
|------------------------------------------|---------------------------------------------------------------------------------------------------------------------------------------------------|
| Family construction form                 | M12                                                                                                                                               |
| Commercial data                          |                                                                                                                                                   |
| ECLASS-6.0                               | 27279220                                                                                                                                          |
| ECLASS-7.0                               | 27440103                                                                                                                                          |
| ECLASS-8.0                               | 27440103                                                                                                                                          |
| ECLASS-9.0                               | 27440103                                                                                                                                          |
| ECLASS-10.1                              | 27440109                                                                                                                                          |
| ECLASS-11.1                              | 27440109                                                                                                                                          |
| ECLASS-12.0                              | 27440109                                                                                                                                          |
| ETIM-5.0                                 | EC001855                                                                                                                                          |
| customs tariff number                    | 85366990                                                                                                                                          |
| GTIN                                     | 4048879314435                                                                                                                                     |
| Packaging unit                           | 1                                                                                                                                                 |
| Electrical data   Supply                 |                                                                                                                                                   |
| Operating voltage AC max.                | 60 V                                                                                                                                              |
| Operating voltage DC max.                | 60 V                                                                                                                                              |
| Current operating per contact max.       | 4 A                                                                                                                                               |
| Installation   Connection                |                                                                                                                                                   |
| Tightening torque                        | 0,6 Nm                                                                                                                                            |
| Mounting set                             | M16 x 1.5                                                                                                                                         |
| Device protection   Electrical           |                                                                                                                                                   |
| Degree of protection (EN IEC 60529)      | IP65, IP67, IP68, IP66K, IP69K                                                                                                                    |
| Additional condition protection degree   | inserted, screwed                                                                                                                                 |
| Mechanical data   Material data          |                                                                                                                                                   |
| Material housing                         | Stainless steel 1.4305 (V2A)                                                                                                                      |
| Mechanical data   Mounting data          |                                                                                                                                                   |
| Mounting method                          | inserted, screwed, Shaking protection                                                                                                             |
| Environmental characteristics   Climatic |                                                                                                                                                   |
| Operating temperature min.               | -25 °C                                                                                                                                            |
| Operating temperature max.               | 85 °C                                                                                                                                             |
| Important installation notes             |                                                                                                                                                   |
| Note on strain relief                    | Protect the connectors by suitable measures from mechanical loads, e.g. by the usage of cable ties.                                               |
| Note on bending radius                   | Attention: Observe the permissible bending radii when laying cables, as the IP protection class can be<br>endangered by excessive bending forces. |