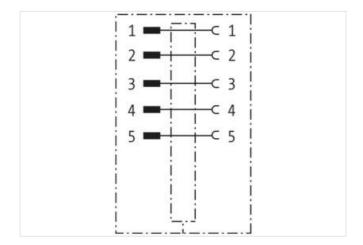

## M12 BULKHEAD FLANGE PLUGS 5 POLE A CODED V2A

Control cabinet entry system Male - female M12, 5-pole A-coded shielded Stainless steel 1.4305 (V2A)

Murrelektronik GmbH | Falkenstraße 3 | 71570 Oppenweiler | Fon +49 (71 91) 47-0 | Fax +49 (71 91) 47-491000 | shop@murrelektronik.com | shop.murrelektronik.com

Product may differ from Image

| Side 1                                   |                                                                                                                                                   |
|------------------------------------------|---------------------------------------------------------------------------------------------------------------------------------------------------|
| Family construction form                 | M12                                                                                                                                               |
| Commercial data                          |                                                                                                                                                   |
| ECLASS-6.0                               | 27279220                                                                                                                                          |
| ECLASS-7.0                               | 27440103                                                                                                                                          |
| ECLASS-8.0                               | 27440103                                                                                                                                          |
| ECLASS-9.0                               | 27440103                                                                                                                                          |
| ECLASS-10.1                              | 27440109                                                                                                                                          |
| ECLASS-11.1                              | 27440109                                                                                                                                          |
| ECLASS-12.0                              | 27440109                                                                                                                                          |
| ETIM-5.0                                 | EC001855                                                                                                                                          |
| customs tariff number                    | 85366990                                                                                                                                          |
| GTIN                                     | 4048879314435                                                                                                                                     |
| Packaging unit                           | 1                                                                                                                                                 |
| Electrical data   Supply                 |                                                                                                                                                   |
| Operating voltage AC max.                | 60 V                                                                                                                                              |
| Operating voltage DC max.                | 60 V                                                                                                                                              |
| Current operating per contact max.       | 4 A                                                                                                                                               |
| Installation   Connection                |                                                                                                                                                   |
| Tightening torque                        | 0,6 Nm                                                                                                                                            |
| Mounting set                             | M16 x 1.5                                                                                                                                         |
| Device protection   Electrical           |                                                                                                                                                   |
| Degree of protection (EN IEC 60529)      | IP65, IP67, IP68, IP66K, IP69K                                                                                                                    |
| Additional condition protection degree   | inserted, screwed                                                                                                                                 |
| Mechanical data   Material data          |                                                                                                                                                   |
| Material housing                         | Stainless steel 1.4305 (V2A)                                                                                                                      |
| Mechanical data   Mounting data          |                                                                                                                                                   |
| Mounting method                          | inserted, screwed, Shaking protection                                                                                                             |
| Environmental characteristics   Climatic |                                                                                                                                                   |
| Operating temperature min.               | -25 °C                                                                                                                                            |
| Operating temperature max.               | 85 °C                                                                                                                                             |
| Important installation notes             |                                                                                                                                                   |
| Note on strain relief                    | Protect the connectors by suitable measures from mechanical loads, e.g. by the usage of cable ties.                                               |
| Note on bending radius                   | Attention: Observe the permissible bending radii when laying cables, as the IP protection class can be<br>endangered by excessive bending forces. |