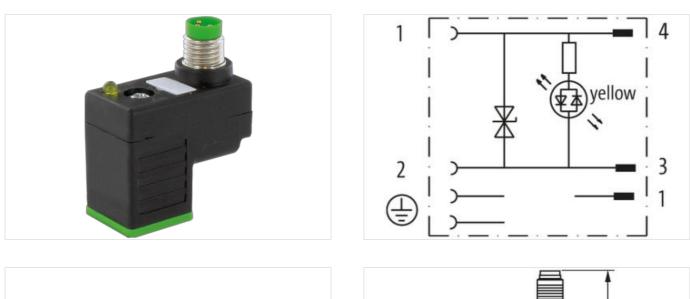

## Adaptor M8 on top A-cod./ MSUD valve plug CI-9.4mm

Adapter Form CI (9.4 mm) – M8, connector top entry 24 V AC ±20% / DC ±25% LED and suppression 3-pole Plastic housings with good resistance against chemicals and oils. The resistance to aggressive media should be individually tested for your application. Further details on request.

Murrelektronik GmbH | Falkenstraße 3 | 71570 Oppenweiler | Fon +49 (71 91) 47-0 | Fax +49 (71 91) 47-491000 | shop@murrelektronik.com | shop.murrelektronik.com

| GTIN                                     | 4048879347457                                                                                                                                  |  |
|------------------------------------------|------------------------------------------------------------------------------------------------------------------------------------------------|--|
| Packaging unit                           | 1                                                                                                                                              |  |
| Electrical data   Supply                 |                                                                                                                                                |  |
| Operating voltage AC                     | 24 V                                                                                                                                           |  |
| Operating voltage AC min.                | 19,2 V                                                                                                                                         |  |
| Operating voltage AC max.                | 28,8 V                                                                                                                                         |  |
| Operating voltage DC                     | 24 V                                                                                                                                           |  |
| Operating voltage DC min.                | 18 V                                                                                                                                           |  |
| Operating voltage DC max.                | 30 V                                                                                                                                           |  |
| Cut-off peak voltage max.                | 55 V                                                                                                                                           |  |
| Current operating per contact max.       | 4 A                                                                                                                                            |  |
| Current consumption max.                 | 15 mA                                                                                                                                          |  |
| Installation   Connection                |                                                                                                                                                |  |
| Tightening torque                        | 0,4 Nm                                                                                                                                         |  |
| Mounting set                             | M3 / M8                                                                                                                                        |  |
| Installation   Pin assignment            |                                                                                                                                                |  |
| No. of poles                             | 2 + PE                                                                                                                                         |  |
| Device protection   Electrical           |                                                                                                                                                |  |
| Degree of protection (EN IEC 60529)      | IP67                                                                                                                                           |  |
| Additional condition protection degree   | inserted, screwed                                                                                                                              |  |
| Rated surge voltage                      | 0,8 kV                                                                                                                                         |  |
| Environmental characteristics   Climatic |                                                                                                                                                |  |
| Operating temperature min.               | -25 °C                                                                                                                                         |  |
| Operating temperature max.               | 85 °C                                                                                                                                          |  |
| Important installation notes             |                                                                                                                                                |  |
| Note on strain relief                    | Protect the connectors by suitable measures from mechanical loads, e.g. by the usage of cable ties.                                            |  |
| Note on bending radius                   | Attention: Observe the permissible bending radii when laying cables, as the IP protection class can be endangered by excessive bending forces. |  |