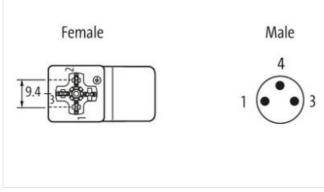

## Adaptor M8 on top A-cod./ MSUD valve plug CI-9.4mm

Adapter Form CI (9.4 mm) – M8, connector top entry 24 V AC ±20% / DC ±25% LED and suppression 3-pole Plastic housings with good resistance against chemicals and oils. The resistance to aggressive media should be individually tested for your application. Further details on request.

Murrelektronik GmbH | Falkenstraße 3 | 71570 Oppenweiler | Fon +49 (71 91) 47-0 | Fax +49 (71 91) 47-491000 | shop@murrelektronik.com | shop.murrelektronik.com

| GTIN                                     | 4048879347457                                                                                                                                  |  |
|------------------------------------------|------------------------------------------------------------------------------------------------------------------------------------------------|--|
| Packaging unit                           | 1                                                                                                                                              |  |
| Electrical data   Supply                 |                                                                                                                                                |  |
| Operating voltage AC                     | 24 V                                                                                                                                           |  |
| Operating voltage AC min.                | 19,2 V                                                                                                                                         |  |
| Operating voltage AC max.                | 28,8 V                                                                                                                                         |  |
| Operating voltage DC                     | 24 V                                                                                                                                           |  |
| Operating voltage DC min.                | 18 V                                                                                                                                           |  |
| Operating voltage DC max.                | 30 V                                                                                                                                           |  |
| Cut-off peak voltage max.                | 55 V                                                                                                                                           |  |
| Current operating per contact max.       | 4 A                                                                                                                                            |  |
| Current consumption max.                 | 15 mA                                                                                                                                          |  |
| Installation   Connection                |                                                                                                                                                |  |
| Tightening torque                        | 0,4 Nm                                                                                                                                         |  |
| Mounting set                             | M3 / M8                                                                                                                                        |  |
| Installation   Pin assignment            |                                                                                                                                                |  |
| No. of poles                             | 2 + PE                                                                                                                                         |  |
| Device protection   Electrical           |                                                                                                                                                |  |
| Degree of protection (EN IEC 60529)      | IP67                                                                                                                                           |  |
| Additional condition protection degree   | inserted, screwed                                                                                                                              |  |
| Rated surge voltage                      | 0,8 kV                                                                                                                                         |  |
| Environmental characteristics   Climatic |                                                                                                                                                |  |
| Operating temperature min.               | -25 °C                                                                                                                                         |  |
| Operating temperature max.               | 85 °C                                                                                                                                          |  |
| Important installation notes             |                                                                                                                                                |  |
| Note on strain relief                    | Protect the connectors by suitable measures from mechanical loads, e.g. by the usage of cable ties.                                            |  |
| Note on bending radius                   | Attention: Observe the permissible bending radii when laying cables, as the IP protection class can be endangered by excessive bending forces. |  |