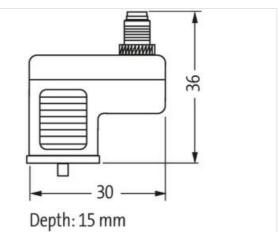

## Adaptor M8 on top A-cod./ MSUD valve plug CI-9.4mm

Adapter Form CI (9.4 mm) – M8, connector top entry 24 V AC ±20% / DC ±25% LED and suppression 3-pole Plastic housings with good resistance against chemicals and oils. The resistance to aggressive media should be individually tested for your application. Further details on request.

Murrelektronik GmbH | Falkenstraße 3 | 71570 Oppenweiler | Fon +49 (71 91) 47-0 | Fax +49 (71 91) 47-491000 | shop@murrelektronik.com | shop.murrelektronik.com

| GTIN                                     | 4048879347457                                                                                                                                  |  |
|------------------------------------------|------------------------------------------------------------------------------------------------------------------------------------------------|--|
| Packaging unit                           | 1                                                                                                                                              |  |
| Electrical data   Supply                 |                                                                                                                                                |  |
| Operating voltage AC                     | 24 V                                                                                                                                           |  |
| Operating voltage AC min.                | 19,2 V                                                                                                                                         |  |
| Operating voltage AC max.                | 28,8 V                                                                                                                                         |  |
| Operating voltage DC                     | 24 V                                                                                                                                           |  |
| Operating voltage DC min.                | 18 V                                                                                                                                           |  |
| Operating voltage DC max.                | 30 V                                                                                                                                           |  |
| Cut-off peak voltage max.                | 55 V                                                                                                                                           |  |
| Current operating per contact max.       | 4 A                                                                                                                                            |  |
| Current consumption max.                 | 15 mA                                                                                                                                          |  |
| Installation   Connection                |                                                                                                                                                |  |
| Tightening torque                        | 0,4 Nm                                                                                                                                         |  |
| Mounting set                             | M3 / M8                                                                                                                                        |  |
| Installation   Pin assignment            |                                                                                                                                                |  |
| No. of poles                             | 2 + PE                                                                                                                                         |  |
| Device protection   Electrical           |                                                                                                                                                |  |
| Degree of protection (EN IEC 60529)      | IP67                                                                                                                                           |  |
| Additional condition protection degree   | inserted, screwed                                                                                                                              |  |
| Rated surge voltage                      | 0,8 kV                                                                                                                                         |  |
| Environmental characteristics   Climatic |                                                                                                                                                |  |
| Operating temperature min.               | -25 °C                                                                                                                                         |  |
| Operating temperature max.               | 85 °C                                                                                                                                          |  |
| Important installation notes             |                                                                                                                                                |  |
| Note on strain relief                    | Protect the connectors by suitable measures from mechanical loads, e.g. by the usage of cable ties.                                            |  |
| Note on bending radius                   | Attention: Observe the permissible bending radii when laying cables, as the IP protection class can be endangered by excessive bending forces. |  |