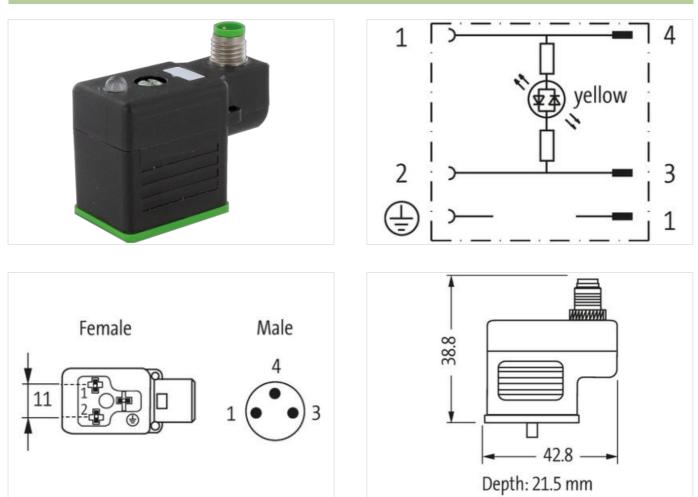

## Adaptor M8 on top A-cod. / MSUD valve plug BI-11mm

LED 24 V AC/DC

Form BI (11 mm) – M8, connector top entry 24 V AC/DC ±25% LED 3-pole Plastic housings with good resistance against chemicals and oils. The resistance to aggressive media should be individually tested for your application. Further details on request.

Murrelektronik GmbH | Falkenstraße 3 | 71570 Oppenweiler | Fon +49 (71 91) 47-0 | Fax +49 (71 91) 47-491000 | shop@murrelektronik.com | shop.murrelektronik.com

| ECLASS-10.1                              | 27440106                                                                                                                                         |  |
|------------------------------------------|--------------------------------------------------------------------------------------------------------------------------------------------------|--|
| ECLASS-11.1                              | 27440106                                                                                                                                         |  |
| ECLASS-12.0                              | 27440106                                                                                                                                         |  |
| ETIM-5.0                                 | EC001855                                                                                                                                         |  |
| customs tariff number                    | 85366990                                                                                                                                         |  |
| GTIN                                     | 4048879115896                                                                                                                                    |  |
| Packaging unit                           | 1                                                                                                                                                |  |
| Electrical data   Supply                 |                                                                                                                                                  |  |
| Operating voltage AC                     | 24 V                                                                                                                                             |  |
| Operating voltage AC min.                | 18 V                                                                                                                                             |  |
| Operating voltage AC max.                | 30 V                                                                                                                                             |  |
| Operating voltage DC                     | 24 V                                                                                                                                             |  |
| Operating voltage DC min.                | 18 V                                                                                                                                             |  |
| Operating voltage DC max.                | 30 V                                                                                                                                             |  |
| Current operating per contact max.       | 4 A                                                                                                                                              |  |
| Installation   Connection                |                                                                                                                                                  |  |
| Tightening torque                        | 0,4 Nm                                                                                                                                           |  |
| Mounting set                             | M3 / M8                                                                                                                                          |  |
| Installation   Pin assignment            |                                                                                                                                                  |  |
| No. of poles                             | 2 + PE                                                                                                                                           |  |
| Device protection   Electrical           |                                                                                                                                                  |  |
| Degree of protection (EN IEC 60529)      | IP67                                                                                                                                             |  |
| Additional condition protection degree   | inserted, screwed                                                                                                                                |  |
| Rated surge voltage                      | 0,8 kV                                                                                                                                           |  |
| Environmental characteristics   Climatic | c                                                                                                                                                |  |
| Operating temperature min.               | -25 °C                                                                                                                                           |  |
| Operating temperature max.               | 85 °C                                                                                                                                            |  |
| Important installation notes             |                                                                                                                                                  |  |
| Note on strain relief                    | Protect the connectors by suitable measures from mechanical loads, e.g. by the usage of cable ties.                                              |  |
| Note on bending radius                   | Attention: Observe the permissible bending radii when laying cables, as the IP protection class can be<br>endangered by excessive bending forces |  |