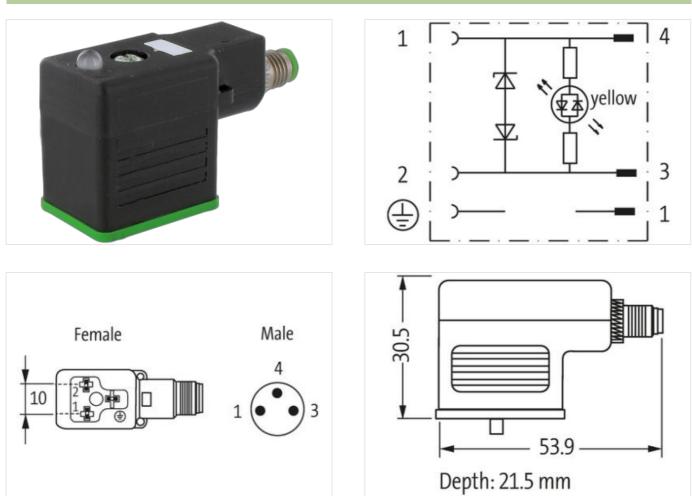

## Adaptor M8 on rear A-cod. / MSUD valve plug B-10mm

LED+Suppression 24 V AC/DC

Form B (10 mm) – M8, connector at the rear 24 V AC ±20% / DC ±25% LED and suppression 3-pole Plastic housings with good resistance against chemicals and oils. The resistance to aggressive media should be individually tested for your application. Further details on request.

Murrelektronik GmbH | Falkenstraße 3 | 71570 Oppenweiler | Fon +49 (71 91) 47-0 | Fax +49 (71 91) 47-491000 | shop@murrelektronik.com | shop.murrelektronik.com

| ECLASS-10.1                              | 27440106                                                                                                                                          |
|------------------------------------------|---------------------------------------------------------------------------------------------------------------------------------------------------|
| ECLASS-11.1                              | 27440106                                                                                                                                          |
| ECLASS-12.0                              | 27440106                                                                                                                                          |
| ETIM-5.0                                 | EC001855                                                                                                                                          |
| customs tariff number                    | 85366990                                                                                                                                          |
| GTIN                                     | 4048879115919                                                                                                                                     |
| Packaging unit                           | 1                                                                                                                                                 |
| Electrical data   Supply                 |                                                                                                                                                   |
| Operating voltage AC                     | 24 V                                                                                                                                              |
| Operating voltage AC min.                | 19,2 V                                                                                                                                            |
| Operating voltage AC max.                | 28,8 V                                                                                                                                            |
| Operating voltage DC                     | 24 V                                                                                                                                              |
| Operating voltage DC min.                | 18 V                                                                                                                                              |
| Operating voltage DC max.                | 30 V                                                                                                                                              |
| Cut-off peak voltage max.                | 55 V                                                                                                                                              |
| Current operating per contact max.       | 4 A                                                                                                                                               |
| Current consumption max.                 | 15 mA                                                                                                                                             |
| Installation   Connection                |                                                                                                                                                   |
| Tightening torque                        | 0,4 Nm                                                                                                                                            |
| Mounting set                             | M3 / M8                                                                                                                                           |
| Installation   Pin assignment            |                                                                                                                                                   |
| No. of poles                             | 2 + PE                                                                                                                                            |
| Device protection   Electrical           |                                                                                                                                                   |
| Degree of protection (EN IEC 60529)      | IP67                                                                                                                                              |
| Additional condition protection degree   | inserted, screwed                                                                                                                                 |
| Rated surge voltage                      | 0,8 kV                                                                                                                                            |
| Environmental characteristics   Climatic |                                                                                                                                                   |
| Operating temperature min.               | -25 °C                                                                                                                                            |
| Operating temperature max.               | 85 °C                                                                                                                                             |
| Important installation notes             |                                                                                                                                                   |
| Note on strain relief                    | Protect the connectors by suitable measures from mechanical loads, e.g. by the usage of cable ties.                                               |
| Note on bending radius                   | Attention: Observe the permissible bending radii when laying cables, as the IP protection class can be<br>endangered by excessive bending forces. |