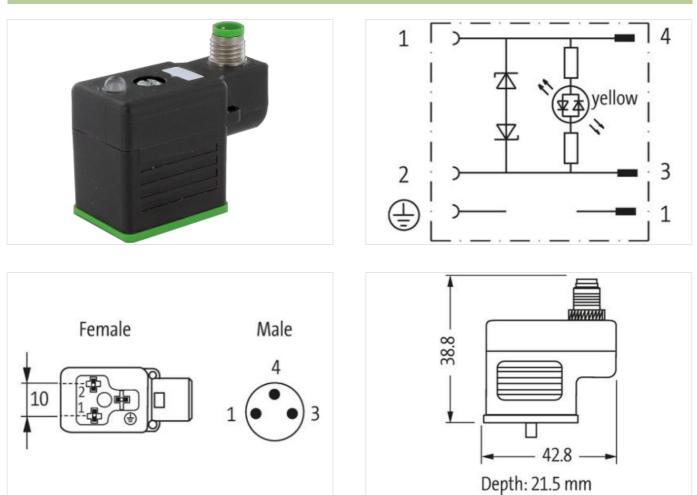

## Adaptor M8 on top A-cod. / MSUD valve plug B-10mm

LED+Suppression 24 V AC/DC

Form B (10 mm) – M8, connector top entry 24 V AC ±20% / DC ±25% LED and suppression 3-pole Plastic housings with good resistance against chemicals and oils. The resistance to aggressive media should be individually tested for your application. Further details on request.

Murrelektronik GmbH | Falkenstraße 3 | 71570 Oppenweiler | Fon +49 (71 91) 47-0 | Fax +49 (71 91) 47-491000 | shop@murrelektronik.com | shop.murrelektronik.com

| ECLASS-10.1                              | 27440106                                                                                                                                       |
|------------------------------------------|------------------------------------------------------------------------------------------------------------------------------------------------|
| ECLASS-11.1                              | 27440106                                                                                                                                       |
| ECLASS-12.0                              | 27440106                                                                                                                                       |
| ETIM-5.0                                 | EC001855                                                                                                                                       |
| customs tariff number                    | 85366990                                                                                                                                       |
| GTIN                                     | 4048879115940                                                                                                                                  |
| Packaging unit                           | 1                                                                                                                                              |
| Electrical data   Supply                 |                                                                                                                                                |
| Operating voltage AC                     | 24 V                                                                                                                                           |
| Operating voltage AC min.                | 19,2 V                                                                                                                                         |
| Operating voltage AC max.                | 28,8 V                                                                                                                                         |
| Operating voltage DC                     | 24 V                                                                                                                                           |
| Operating voltage DC min.                | 18 V                                                                                                                                           |
| Operating voltage DC max.                | 30 V                                                                                                                                           |
| Cut-off peak voltage max.                | 55 V                                                                                                                                           |
| Current operating per contact max.       | 4 A                                                                                                                                            |
| Current consumption max.                 | 15 mA                                                                                                                                          |
| Installation   Connection                |                                                                                                                                                |
| Tightening torque                        | 0,4 Nm                                                                                                                                         |
| Mounting set                             | M3 / M8                                                                                                                                        |
| Installation   Pin assignment            |                                                                                                                                                |
| No. of poles                             | 2 + PE                                                                                                                                         |
| Device protection   Electrical           |                                                                                                                                                |
| Degree of protection (EN IEC 60529)      | IP67                                                                                                                                           |
| Additional condition protection degree   | inserted, screwed                                                                                                                              |
| Rated surge voltage                      | 0,8 kV                                                                                                                                         |
| Environmental characteristics   Climatic |                                                                                                                                                |
| Operating temperature min.               | -25 °C                                                                                                                                         |
| Operating temperature max.               | 85 °C                                                                                                                                          |
| Important installation notes             |                                                                                                                                                |
| Note on strain relief                    | Protect the connectors by suitable measures from mechanical loads, e.g. by the usage of cable ties.                                            |
| Note on bending radius                   | Attention: Observe the permissible bending radii when laying cables, as the IP protection class can be endangered by excessive bending forces. |