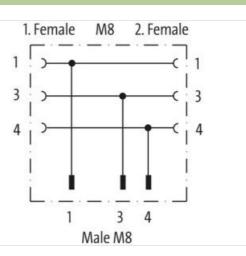

## T-Coupler M8 male / 2x M8 female A-cod.

3-pol. / 2x 3-pol.

T-coupler Male straight - females straight M8 - M8, 3-pole Parallel circuit Plastic housings with good resistance against chemicals and oils. The resistance to aggressive media should be individually tested for your application. Further details on request.