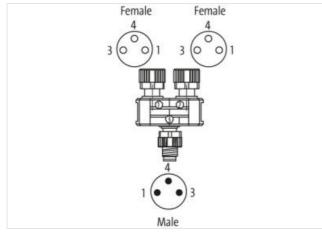

## T-Coupler M8 male / 2x M8 female A-cod.

3-pol. / 2x 3-pol.

T-coupler Male straight - females straight M8 - M8, 3-pole Parallel circuit Plastic housings with good resistance against chemicals and oils. The resistance to aggressive media should be individually tested for your application. Further details on request.