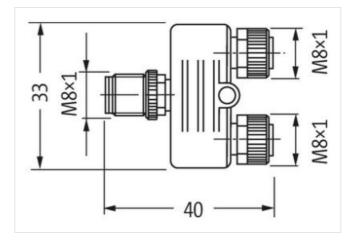

## T-Coupler M8 male / 2x M8 female A-cod.

3-pol. / 2x 3-pol.

T-coupler Male straight - females straight M8 - M8, 3-pole Parallel circuit Plastic housings with good resistance against chemicals and oils. The resistance to aggressive media should be individually tested for your application. Further details on request.

Murrelektronik GmbH | Falkenstraße 3 | 71570 Oppenweiler | Fon +49 (71 91) 47-0 | Fax +49 (71 91) 47-491000 | shop@murrelektronik.com | shop.murrelektronik.com

| ECLASS-9.0                               | 27440106                                                                                                                                       |
|------------------------------------------|------------------------------------------------------------------------------------------------------------------------------------------------|
| ECLASS-10.1                              | 27440106                                                                                                                                       |
| ECLASS-11.1                              | 27440106                                                                                                                                       |
| ECLASS-12.0                              | 27440106                                                                                                                                       |
| ETIM-5.0                                 | EC001855                                                                                                                                       |
| customs tariff number                    | 85366990                                                                                                                                       |
| GTIN                                     | 4048879333177                                                                                                                                  |
| Packaging unit                           | 1                                                                                                                                              |
| Electrical data   Supply                 |                                                                                                                                                |
| Operating voltage AC max.                | 50 V                                                                                                                                           |
| Operating voltage DC max.                | 60 V                                                                                                                                           |
| Operating voltage AC max. (UL-listed)    | 30 V                                                                                                                                           |
| Operating voltage DC max. (UL-listed)    | 30 V                                                                                                                                           |
| Current operating per contact max.       | 4 A                                                                                                                                            |
| Installation   Connection                |                                                                                                                                                |
| Tightening torque                        | 0,4 Nm                                                                                                                                         |
| Mounting set                             | M8 x 1                                                                                                                                         |
| Device protection   Electrical           |                                                                                                                                                |
| Degree of protection (EN IEC 60529)      | IP67                                                                                                                                           |
| Additional condition protection degree   | inserted, screwed                                                                                                                              |
| Pollution Degree                         | 3                                                                                                                                              |
| Rated surge voltage                      | 1,5 kV                                                                                                                                         |
| Mechanical data   Mounting data          |                                                                                                                                                |
| Mounting method                          | inserted, screwed, Shaking protection                                                                                                          |
| Environmental characteristics   Climatic |                                                                                                                                                |
| Operating temperature min.               | -25 °C                                                                                                                                         |
| Operating temperature max.               | 85 °C                                                                                                                                          |
| Important installation notes             |                                                                                                                                                |
| Note on strain relief                    | Protect the connectors by suitable measures from mechanical loads, e.g. by the usage of cable ties.                                            |
| Note on bending radius                   | Attention: Observe the permissible bending radii when laying cables, as the IP protection class can be endangered by excessive bending forces. |