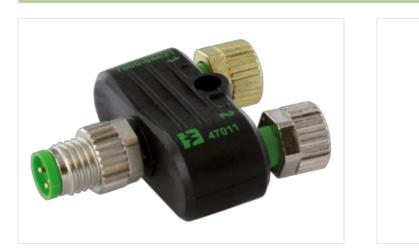

## T-Coupler M8 male / 2x M8 female A-cod.

3-pol. / 2x 3-pol.

T-coupler Male straight - females straight M8 - M8, 3-pole Parallel circuit Plastic housings with good resistance against chemicals and oils. The resistance to aggressive media should be individually tested for your application. Further details on request.

## Link to Product

Illustration

Product may differ from Image

| 27143423 |                      |
|----------|----------------------|
| 27279221 |                      |
| 27440104 |                      |
| 27440104 |                      |
|          | 27279221<br>27440104 |