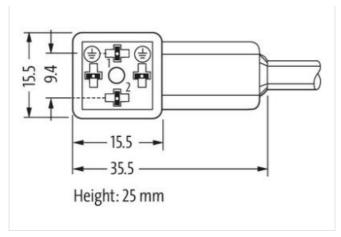

## Illustration

stay connected

Product may differ from Image

| Side 1         Tightening torque         0.4 Nm           Mounting method         inserted, screwed           Coating contact         silver-plated           Family construction form         MSUD           Thread         M3           suitable for corrugated tube (internal 0)         6.5 mm           Material contact         Copper alloy           Material contact         Cupper alloy           No. of poles         4           Side 2           Tightening torque         0.4 Nm           Mounting method         inserted, screwed           Coaling contact         gold plated           Family construction form         M8           Material contact         Copper alloy           Material contact         Copper allo                                                                                                                                                                                                                                                                                                                                                                                                                                                                                                                                                                                                                                                                                                                                                                                                                                                                                                                                | Cable length                              | 0,6 m             |
|-------------------------------------------------------------------------------------------------------------------------------------------------------------------------------------------------------------------------------------------------------------------------------------------------------------------------------------------------------------------------------------------------------------------------------------------------------------------------------------------------------------------------------------------------------------------------------------------------------------------------------------------------------------------------------------------------------------------------------------------------------------------------------------------------------------------------------------------------------------------------------------------------------------------------------------------------------------------------------------------------------------------------------------------------------------------------------------------------------------------------------------------------------------------------------------------------------------------------------------------------------------------------------------------------------------------------------------------------------------------------------------------------------------------------------------------------------------------------------------------------------------------------------------------------------------------------------------------------------------------------------------------------------------------------------------------------------------------------------------------------------------------------------------------------------------------------------------------------------------------------------------------------------------------------------------------------------------------------------------------------------------------------------------------------------------------------------------------------------------------------------|-------------------------------------------|-------------------|
| Mounting method         inserted, screwed           Coating contact         silver-plated           Family construction form         MSUD           Thread         M3           suitable for corrugated tube (internal Ø)         6,5 mm           Material contact         Copper alloy           Material contact         PUR           No. of poles         4           Side 2           Tightening torque           Mounting method         inserted, screwed           Coating contact         gold plated           Family construction form         M8           Thread         M8 x 1           Material contact         Copper alloy           Material contact         Copper alloy           Material contact         Copper alloy           Material contact         Swige           No. of poles         3           Width across flats         Swige           Commercial dat           ECLASS-6.0         27279218           ECLASS-7.0         27279218           ECLASS-9.0         27279218           ECLASS-11.1         27060312           ECLASS-11.1         27060312           ECLASS-12.0         ECO1685                                                                                                                                                                                                                                                                                                                                                                                                                                                                                                                                                                                                                                                                                                                                                                                                                                                                                                                                                                                             | Side 1                                    |                   |
| Coaling contact         silver-plated           Family construction form         MSUD           Thread         M3           suitable for corrugated tube (internal 0)         6,5 mm           Material contact         Copper alloy           Material contact         PUR           No. of poles         4           Side 2           Tightening torque         0,4 km           Mounting method         inserted, screwed           Coating contact         gold plated           Family construction form         M8           Thread         M8 x 1           Material contact         Copper alloy           Material contact         Copper alloy           Material contact         PBT           No. of poles         3           Width across flats         SW9           Commercial data           ECLASS 6.0         27279218           ECLASS 7.0         27279218           ECLASS 8.0         27279218           ECLASS 8.0         27260312           ECLASS 10.1         27060312           ECLASS 11.1         27060312           ECLASS 12.0         ECOM355           Customs tariff number         854429                                                                                                                                                                                                                                                                                                                                                                                                                                                                                                                                                                                                                                                                                                                                                                                                                                                                                                                                                                                                | Tightening torque                         | 0,4 Nm            |
| Family construction form         MSUD           Thread         M3           suitable for corrugated tube (internal 0)         6.5 mm           Material         PUR           No. or poles         4           Side 2           Tightening torque           Mounting method         inserted, screwed           Coating contact         gold plated           Family construction form         M8           Thread         M8 x 1           Material contact         Copper alloy           Material         PBT           No. or poles         3           Width across flats           Commercial date           ECLASS-6.0         27279218           ECLASS-7.0         27279218           ECLASS-8.0         27279218           ECLASS-9.0         27660312           ECLASS-11.1         27660312           ECLASS-12.0         27660312           ECLASS-12.0         ECOMPATERIAL           ECLASS-12.0         ECOMPATERIAL           ECLASS-12.0         ECOMPATERIAL           ECLASS-12.0         ECOMPATERIAL           ECLASS-10.1         20           ECLASS-10.1         20                                                                                                                                                                                                                                                                                                                                                                                                                                                                                                                                                                                                                                                                                                                                                                                                                                                                                                                                                                                                                                  | Mounting method                           | inserted, screwed |
| Thread                                                                                                                                                                                                                                                                                                                                                                                                                                                                                                                                                                                                                                                                                                                                                                                                                                                                                                                                                                                                                                                                                                                                                                                                                                                                                                                                                                                                                                                                                                                                                                                                                                                                                                                                                                                                                                                                                                                                                                                                                                                                                                                        | Coating contact                           | silver-plated     |
| suitable for corrugated tube (internal Ø)         6,5 mm           Material contact         Copper alloy           Material         PUR           No. of poles         4           Side 2           Tightening torque         0,4 Nm           Mounting method         inserted, screwed           Coating contact         gold plated           Family construction form         M8           Thread         M8 x 1           Material contact         Copper alloy           Material         PBT           No. of poles         3           Width across flats         SW9           Commercial data         SW9           CCASS-6.0         27279218           ECLASS-7.0         27279218           ECLASS-8.0         27279218           ECLASS-9.0         27060311           ECLASS-11.1         27060312           ECLASS-11.1         27060312           ECLASS-12.0         27060312           ETIM-5.0         EC001855           customs tariff number         85444290           GTIN         404887911880           Packaging unit         1           Electrical datal Supply           Operating voltage AC                                                                                                                                                                                                                                                                                                                                                                                                                                                                                                                                                                                                                                                                                                                                                                                                                                                                                                                                                                                                  | Family construction form                  | MSUD              |
| Material contact         Copper alloy           Material         PUR           No. of poles         4           Side 2           Tightening torque         0.4 Nm           Mounting method         inserted, screwed           Coating contact         gold plated           Family construction form         M8           Material contact         Copper alloy           Material contact         Copper alloy           Material material         PBT           No. of poles         3           Width across flats         SW9           Commercial data           ECLASS-6.0         27279218           ECLASS-7.0         27279218           ECLASS-8.0         27279218           ECLASS-9.0         27060311           ECLASS-10.1         27060312           ECLASS-11.1         27060312           ECLASS-12.0         27060312           ECLASS-12.0         EC001855           customs tariff number         85444290           GTIN         404887911880           Packaging unit         1           Electrical data   Supply           Operating voltage AC         24 V           Operating voltage AC m                                                                                                                                                                                                                                                                                                                                                                                                                                                                                                                                                                                                                                                                                                                                                                                                                                                                                                                                                                                                     | Thread                                    | M3                |
| Material         PUR           No. of poles         4           Side 2           Tightening torque         0,4 Nm           Mounting method         inserted, screwed           Coating contact         gold plated           Family construction form         M8           Thread         M8 x 1           Material contact         Copper alloy           Material and PBT         PBT           No. of poles         3           Width across flats           SW9           Connectical data           ECLASS-6.0           27279218           ECLASS-7.0         27279218           ECLASS-9.0         27660312           ECLASS-10.1         27060312           ECLASS-11.1         27060312           ECLASS-12.0         27060312           ECLASS-12.0         E001855           customs tariff number         85444290           GTIN         4048879118890           Packaging unit         1           Electrical data Supply           Operating voltage AC min.         24 V <t< td=""><td>suitable for corrugated tube (internal Ø)</td><td>6,5 mm</td></t<>                                                                                                                                                                                                                                                                                                                                                                                                                                                                                                                                                                                                                                                                                                                                                                                                                                                                                                                                                                                                                                                    | suitable for corrugated tube (internal Ø) | 6,5 mm            |
| No. of poles         4           Side 2         Tightening torque         0.4 Nm           Mounting method         inserted, screwed           Coating contact         gold plated           Family construction form         M8           Thread         M8 x 1           Material contact         Copper alloy           Material         PBT           No. of poles         3           Width across flats         SW9           Commercial data           ECLASS-6.0         27279218           ECLASS-7.0         27279218           ECLASS-8.0         27279218           ECLASS-9.0         27060311           ECLASS-10.1         27060312           ECLASS-11.1         27060312           ECLASS-12.0         27060312           ECLASS-12.0         27060312           ETIM-5.0         EC001855           customs tariff number         8544290           GTIN         404887911880           Packaging unit         1           Electrical data   Supply           Operating voltage AC         24 V           Operating voltage AC min.         19,2 V                                                                                                                                                                                                                                                                                                                                                                                                                                                                                                                                                                                                                                                                                                                                                                                                                                                                                                                                                                                                                                                          | Material contact                          | Copper alloy      |
| Side 2           Tightening torque         0,4 Nm           Mounting method         inserted, screwed           Coating contact         gold plated           Family construction form         M8           Thread         M8 x 1           Material contact         Copper alloy           Material         PBT           No. of poles         3           Width across flats         SW9           Commercial data           ECLASS-6.0         27279218           ECLASS-7.0         27279218           ECLASS-9.0         27279218           ECLASS-9.0         27060311           ECLASS-11.1         27060312           ECLASS-11.1         27060312           ECLASS-12.0         27060312           ETIM-5.0         EC01855           customs tariff number         85444290           GTIN         4048879118880           Packaging unit         1           Electrical data   Supply           Operating voltage AC min.         19,2 V                                                                                                                                                                                                                                                                                                                                                                                                                                                                                                                                                                                                                                                                                                                                                                                                                                                                                                                                                                                                                                                                                                                                                                           | Material                                  | PUR               |
| Tightening torque 0,4 Nm  Mounting method inserted, screwed  Coating contact gold plated Family construction form M8  Thread M8 x 1  Material contact Copper alloy  Material PBT  No. of poles 3  Width across flats SW9  Commercial data  ECLASS-6.0 27279218  ECLASS-7.0 27279218  ECLASS-8.0 27279218  ECLASS-9.0 27760311  ECLASS-9.0 27060312  ECLASS-10.1 27060312  ECLASS-11.1 27060312  ECLASS-12.0 27060312  ECLASS-12.0 27060312  ECLASS-12.0 27060312  ECLASS-10.0 | No. of poles                              | 4                 |
| Mounting method         inserted, screwed           Coating contact         gold plated           Family construction form         M8           Thread         M8 x 1           Material contact         Copper alloy           Material         PBT           No. of poles         3           Width across flats         SW9           Commercial data           ECLASS-6.0         27279218           ECLASS-7.0         27279218           ECLASS-9.0         27260311           ECLASS-9.0         27060312           ECLASS-9.0         27060312           ECLASS-11.1         27060312           ECLASS-12.0         27060312           ETIM-5.0         EC001855           customs tariff number         85444290           GTIN         404887911880           Packaging unit         1           Electrical data   Supply           Operating voltage AC         24 V           Operating voltage AC min.         19,2 V                                                                                                                                                                                                                                                                                                                                                                                                                                                                                                                                                                                                                                                                                                                                                                                                                                                                                                                                                                                                                                                                                                                                                                                            | Side 2                                    |                   |
| Coating contact         gold plated           Family construction form         M8           Thread         M8 x 1           Material contact         Copper alloy           Material         PBT           No. of poles         3           Width across flats         SW9           Commercial data           ECLASS-6.0         27279218           ECLASS-7.0         27279218           ECLASS-9.0         27060311           ECLASS-9.0         27060312           ECLASS-11.1         27060312           ECLASS-12.0         27060312           ETIM-5.0         EC01855           customs tariff number         85444290           GTIN         4048879118880           Packaging unit         1           Electrical data   Supply           Operating voltage AC         24 V           Operating voltage AC min.         19,2 V                                                                                                                                                                                                                                                                                                                                                                                                                                                                                                                                                                                                                                                                                                                                                                                                                                                                                                                                                                                                                                                                                                                                                                                                                                                                                      | Tightening torque                         | 0,4 Nm            |
| Family construction form         M8           Thread         M8 x 1           Material contact         Copper alloy           Material         PBT           No. of poles         3           Width across flats         SW9           Commercial data           ECLASS-6.0         27279218           ECLASS-7.0         27279218           ECLASS-8.0         27279218           ECLASS-9.0         27060311           ECLASS-9.0.1         27060312           ECLASS-11.1         27060312           ECLASS-12.0         27060312           ETIM-5.0         EC001855           customs tariff number         85444290           GTIN         404887911880           Packaging unit         1           Electrical data   Supply           Operating voltage AC         24 V           Operating voltage AC min.         19,2 V                                                                                                                                                                                                                                                                                                                                                                                                                                                                                                                                                                                                                                                                                                                                                                                                                                                                                                                                                                                                                                                                                                                                                                                                                                                                                            | Mounting method                           | inserted, screwed |
| Thread         M8 x 1           Material contact         Copper alloy           Material         PBT           No. of poles         3           Width across flats         SW9           Commercial data           ECLASS-6.0         27279218           ECLASS-7.0         27279218           ECLASS-8.0         27279218           ECLASS-9.0         27060311           ECLASS-10.1         27060312           ECLASS-11.1         27060312           ECLASS-12.0         27060312           ETIM-5.0         EC001855           customs tariff number         85444290           GTIN         4048879118880           Packaging unit         1           Electrical data   Supply           Operating voltage AC         24 V           Operating voltage AC min.         19.2 V                                                                                                                                                                                                                                                                                                                                                                                                                                                                                                                                                                                                                                                                                                                                                                                                                                                                                                                                                                                                                                                                                                                                                                                                                                                                                                                                          | Coating contact                           | gold plated       |
| Material contact         Copper alloy           Material         PBT           No. of poles         3           Width across flats         SW9           Commercial data           ECLASS-6.0         27279218           ECLASS-7.0         27279218           ECLASS-8.0         27279218           ECLASS-9.0         27060311           ECLASS-10.1         27060312           ECLASS-11.1         27060312           ECLASS-12.0         27060312           ETIM-5.0         EC001855           customs tariff number         85444290           GTIN         4048879118880           Packaging unit         1           Electrical data   Supply           Operating voltage AC         24 V           Operating voltage AC min.         19,2 V                                                                                                                                                                                                                                                                                                                                                                                                                                                                                                                                                                                                                                                                                                                                                                                                                                                                                                                                                                                                                                                                                                                                                                                                                                                                                                                                                                          | Family construction form                  | M8                |
| Material         PBT           No. of poles         3           Width across flats         SW9           Commercial data           ECLASS-6.0         27279218           ECLASS-7.0         27279218           ECLASS-8.0         27279218           ECLASS-9.0         27060311           ECLASS-10.1         27060312           ECLASS-11.1         27060312           ECLASS-12.0         27060312           ETIM-5.0         EC001855           customs tariff number         85444290           GTIN         4048879118880           Packaging unit         1           Electrical data   Supply           Operating voltage AC         24 V           Operating voltage AC min.         19,2 V                                                                                                                                                                                                                                                                                                                                                                                                                                                                                                                                                                                                                                                                                                                                                                                                                                                                                                                                                                                                                                                                                                                                                                                                                                                                                                                                                                                                                          | Thread                                    | M8 x 1            |
| No. of poles         3           Width across flats         SW9           Commercial data           ECLASS-6.0         27279218           ECLASS-7.0         27279218           ECLASS-8.0         27279218           ECLASS-9.0         27060311           ECLASS-10.1         27060312           ECLASS-11.1         27060312           ECLASS-12.0         27060312           ETIM-5.0         EC001855           customs tariff number         85444290           GTIN         4048879118880           Packaging unit         1           Electrical data   Supply           Operating voltage AC         24 V           Operating voltage AC min.         19,2 V                                                                                                                                                                                                                                                                                                                                                                                                                                                                                                                                                                                                                                                                                                                                                                                                                                                                                                                                                                                                                                                                                                                                                                                                                                                                                                                                                                                                                                                         | Material contact                          | Copper alloy      |
| Width across flats         SW9           Commercial data           ECLASS-6.0         27279218           ECLASS-7.0         27279218           ECLASS-8.0         27279218           ECLASS-9.0         27060311           ECLASS-10.1         27060312           ECLASS-11.1         27060312           ECLASS-12.0         27060312           ETIM-5.0         EC001855           customs tariff number         85444290           GTIN         4048879118880           Packaging unit         1           Electrical data   Supply           Operating voltage AC         24 V           Operating voltage AC min.         19,2 V                                                                                                                                                                                                                                                                                                                                                                                                                                                                                                                                                                                                                                                                                                                                                                                                                                                                                                                                                                                                                                                                                                                                                                                                                                                                                                                                                                                                                                                                                          | Material                                  | PBT               |
| Commercial data         ECLASS-6.0       27279218         ECLASS-7.0       27279218         ECLASS-8.0       27279218         ECLASS-9.0       27060311         ECLASS-10.1       27060312         ECLASS-11.1       27060312         ECLASS-12.0       27060312         ETIM-5.0       EC001855         customs tariff number       85444290         GTIN       4048879118880         Packaging unit       1         Electrical data   Supply         Operating voltage AC       24 V         Operating voltage AC min.       19,2 V                                                                                                                                                                                                                                                                                                                                                                                                                                                                                                                                                                                                                                                                                                                                                                                                                                                                                                                                                                                                                                                                                                                                                                                                                                                                                                                                                                                                                                                                                                                                                                                         | No. of poles                              | 3                 |
| ECLASS-6.0       27279218         ECLASS-7.0       27279218         ECLASS-8.0       27279218         ECLASS-9.0       27060311         ECLASS-10.1       27060312         ECLASS-11.1       27060312         ECLASS-12.0       27060312         ETIM-5.0       EC001855         customs tariff number       85444290         GTIN       4048879118880         Packaging unit       1         Electrical data   Supply         Operating voltage AC       24 V         Operating voltage AC min.       19,2 V                                                                                                                                                                                                                                                                                                                                                                                                                                                                                                                                                                                                                                                                                                                                                                                                                                                                                                                                                                                                                                                                                                                                                                                                                                                                                                                                                                                                                                                                                                                                                                                                                 | Width across flats                        | SW9               |
| ECLASS-7.0       27279218         ECLASS-8.0       27279218         ECLASS-9.0       27060311         ECLASS-10.1       27060312         ECLASS-11.1       27060312         ECLASS-12.0       27060312         ETIM-5.0       EC001855         customs tariff number       85444290         GTIN       4048879118880         Packaging unit       1         Electrical data   Supply         Operating voltage AC       24 V         Operating voltage AC min.       19,2 V                                                                                                                                                                                                                                                                                                                                                                                                                                                                                                                                                                                                                                                                                                                                                                                                                                                                                                                                                                                                                                                                                                                                                                                                                                                                                                                                                                                                                                                                                                                                                                                                                                                   | Commercial data                           |                   |
| ECLASS-8.0 27279218  ECLASS-9.0 27060311  ECLASS-10.1 27060312  ECLASS-11.1 27060312  ECLASS-12.0 27060312  ETIM-5.0 EC001855  customs tariff number 85444290  GTIN 4048879118880  Packaging unit 1  Electrical data   Supply  Operating voltage AC 24 V  Operating voltage AC min. 19,2 V                                                                                                                                                                                                                                                                                                                                                                                                                                                                                                                                                                                                                                                                                                                                                                                                                                                                                                                                                                                                                                                                                                                                                                                                                                                                                                                                                                                                                                                                                                                                                                                                                                                                                                                                                                                                                                    | ECLASS-6.0                                | 27279218          |
| ECLASS-9.0       27060311         ECLASS-10.1       27060312         ECLASS-11.1       27060312         ECLASS-12.0       27060312         ETIM-5.0       EC001855         customs tariff number       85444290         GTIN       4048879118880         Packaging unit       1         Electrical data   Supply         Operating voltage AC       24 V         Operating voltage AC min.       19,2 V                                                                                                                                                                                                                                                                                                                                                                                                                                                                                                                                                                                                                                                                                                                                                                                                                                                                                                                                                                                                                                                                                                                                                                                                                                                                                                                                                                                                                                                                                                                                                                                                                                                                                                                       | ECLASS-7.0                                | 27279218          |
| ECLASS-10.1       27060312         ECLASS-11.1       27060312         ECLASS-12.0       27060312         ETIM-5.0       EC001855         customs tariff number       85444290         GTIN       4048879118880         Packaging unit       1         Electrical data   Supply         Operating voltage AC       24 V         Operating voltage AC min.       19,2 V                                                                                                                                                                                                                                                                                                                                                                                                                                                                                                                                                                                                                                                                                                                                                                                                                                                                                                                                                                                                                                                                                                                                                                                                                                                                                                                                                                                                                                                                                                                                                                                                                                                                                                                                                         | ECLASS-8.0                                | 27279218          |
| ECLASS-11.1       27060312         ECLASS-12.0       27060312         ETIM-5.0       EC001855         customs tariff number       85444290         GTIN       4048879118880         Packaging unit       1         Electrical data   Supply         Operating voltage AC       24 V         Operating voltage AC min.       19,2 V                                                                                                                                                                                                                                                                                                                                                                                                                                                                                                                                                                                                                                                                                                                                                                                                                                                                                                                                                                                                                                                                                                                                                                                                                                                                                                                                                                                                                                                                                                                                                                                                                                                                                                                                                                                            | ECLASS-9.0                                | 27060311          |
| ECLASS-12.0       27060312         ETIM-5.0       EC001855         customs tariff number       85444290         GTIN       4048879118880         Packaging unit       1         Electrical data   Supply         Operating voltage AC       24 V         Operating voltage AC min.       19,2 V                                                                                                                                                                                                                                                                                                                                                                                                                                                                                                                                                                                                                                                                                                                                                                                                                                                                                                                                                                                                                                                                                                                                                                                                                                                                                                                                                                                                                                                                                                                                                                                                                                                                                                                                                                                                                               | ECLASS-10.1                               | 27060312          |
| ETIM-5.0         EC001855           customs tariff number         85444290           GTIN         4048879118880           Packaging unit         1           Electrical data   Supply           Operating voltage AC         24 V           Operating voltage AC min.         19,2 V                                                                                                                                                                                                                                                                                                                                                                                                                                                                                                                                                                                                                                                                                                                                                                                                                                                                                                                                                                                                                                                                                                                                                                                                                                                                                                                                                                                                                                                                                                                                                                                                                                                                                                                                                                                                                                          | ECLASS-11.1                               | 27060312          |
| customs tariff number         85444290           GTIN         4048879118880           Packaging unit         1           Electrical data   Supply           Operating voltage AC         24 V           Operating voltage AC min.         19,2 V                                                                                                                                                                                                                                                                                                                                                                                                                                                                                                                                                                                                                                                                                                                                                                                                                                                                                                                                                                                                                                                                                                                                                                                                                                                                                                                                                                                                                                                                                                                                                                                                                                                                                                                                                                                                                                                                              | ECLASS-12.0                               | 27060312          |
| GTIN         4048879118880           Packaging unit         1           Electrical data   Supply           Operating voltage AC         24 V           Operating voltage AC min.         19,2 V                                                                                                                                                                                                                                                                                                                                                                                                                                                                                                                                                                                                                                                                                                                                                                                                                                                                                                                                                                                                                                                                                                                                                                                                                                                                                                                                                                                                                                                                                                                                                                                                                                                                                                                                                                                                                                                                                                                               | ETIM-5.0                                  | EC001855          |
| Packaging unit 1  Electrical data   Supply  Operating voltage AC 24 V  Operating voltage AC min. 19,2 V                                                                                                                                                                                                                                                                                                                                                                                                                                                                                                                                                                                                                                                                                                                                                                                                                                                                                                                                                                                                                                                                                                                                                                                                                                                                                                                                                                                                                                                                                                                                                                                                                                                                                                                                                                                                                                                                                                                                                                                                                       | customs tariff number                     | 85444290          |
| Electrical data   Supply  Operating voltage AC 24 V  Operating voltage AC min. 19,2 V                                                                                                                                                                                                                                                                                                                                                                                                                                                                                                                                                                                                                                                                                                                                                                                                                                                                                                                                                                                                                                                                                                                                                                                                                                                                                                                                                                                                                                                                                                                                                                                                                                                                                                                                                                                                                                                                                                                                                                                                                                         | GTIN                                      | 4048879118880     |
| Operating voltage AC 24 V Operating voltage AC min. 19,2 V                                                                                                                                                                                                                                                                                                                                                                                                                                                                                                                                                                                                                                                                                                                                                                                                                                                                                                                                                                                                                                                                                                                                                                                                                                                                                                                                                                                                                                                                                                                                                                                                                                                                                                                                                                                                                                                                                                                                                                                                                                                                    | Packaging unit                            | 1                 |
| Operating voltage AC min. 19,2 V                                                                                                                                                                                                                                                                                                                                                                                                                                                                                                                                                                                                                                                                                                                                                                                                                                                                                                                                                                                                                                                                                                                                                                                                                                                                                                                                                                                                                                                                                                                                                                                                                                                                                                                                                                                                                                                                                                                                                                                                                                                                                              | Electrical data   Supply                  |                   |
|                                                                                                                                                                                                                                                                                                                                                                                                                                                                                                                                                                                                                                                                                                                                                                                                                                                                                                                                                                                                                                                                                                                                                                                                                                                                                                                                                                                                                                                                                                                                                                                                                                                                                                                                                                                                                                                                                                                                                                                                                                                                                                                               | Operating voltage AC                      | 24 V              |
| Operating voltage AC max. 28,8 V                                                                                                                                                                                                                                                                                                                                                                                                                                                                                                                                                                                                                                                                                                                                                                                                                                                                                                                                                                                                                                                                                                                                                                                                                                                                                                                                                                                                                                                                                                                                                                                                                                                                                                                                                                                                                                                                                                                                                                                                                                                                                              | Operating voltage AC min.                 | 19,2 V            |
|                                                                                                                                                                                                                                                                                                                                                                                                                                                                                                                                                                                                                                                                                                                                                                                                                                                                                                                                                                                                                                                                                                                                                                                                                                                                                                                                                                                                                                                                                                                                                                                                                                                                                                                                                                                                                                                                                                                                                                                                                                                                                                                               | Operating voltage AC max.                 | 28,8 V            |