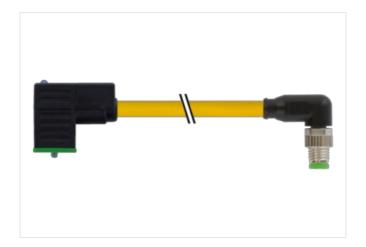

## Illustration

stay connected

Product may differ from Image

| Side 1         Tightening torque         0.4 Nm           Mounting method         inserted, screwed           Coating contact         silver-plated           Family construction form         MSUD           Thread         M3           suitable for corrugated tube (internal 0)         6.5 mm           Material contact         Copper alloy           Material contact         Cupper alloy           No. of poles         4           Side 2           Tightening torque         0.4 Nm           Mounting method         inserted, screwed           Coaling contact         gold plated           Family construction form         M8           Material contact         Copper alloy           Material contact         Copper allo                                                                                                                                                                                                                                                                                                                                                                                                                                                                                                                                                                                                                                                                                                                                                                                                                                                                                                                                | Cable length                              | 0,6 m             |
|-------------------------------------------------------------------------------------------------------------------------------------------------------------------------------------------------------------------------------------------------------------------------------------------------------------------------------------------------------------------------------------------------------------------------------------------------------------------------------------------------------------------------------------------------------------------------------------------------------------------------------------------------------------------------------------------------------------------------------------------------------------------------------------------------------------------------------------------------------------------------------------------------------------------------------------------------------------------------------------------------------------------------------------------------------------------------------------------------------------------------------------------------------------------------------------------------------------------------------------------------------------------------------------------------------------------------------------------------------------------------------------------------------------------------------------------------------------------------------------------------------------------------------------------------------------------------------------------------------------------------------------------------------------------------------------------------------------------------------------------------------------------------------------------------------------------------------------------------------------------------------------------------------------------------------------------------------------------------------------------------------------------------------------------------------------------------------------------------------------------------------|-------------------------------------------|-------------------|
| Mounting method         inserted, screwed           Coating contact         silver-plated           Family construction form         MSUD           Thread         M3           suitable for corrugated tube (internal Ø)         6,5 mm           Material contact         Copper alloy           Material contact         PUR           No. of poles         4           Side 2           Tightening torque           Mounting method         inserted, screwed           Coating contact         gold plated           Family construction form         M8           Thread         M8 x 1           Material contact         Copper alloy           Material contact         Copper alloy           Material contact         Copper alloy           Material contact         Swige           No. of poles         3           Width across flats         Swige           Commercial dat           ECLASS-6.0         27279218           ECLASS-7.0         27279218           ECLASS-9.0         27279218           ECLASS-11.1         27060312           ECLASS-11.1         27060312           ECLASS-12.0         ECO1685                                                                                                                                                                                                                                                                                                                                                                                                                                                                                                                                                                                                                                                                                                                                                                                                                                                                                                                                                                                             | Side 1                                    |                   |
| Coaling contact         silver-plated           Family construction form         MSUD           Thread         M3           suitable for corrugated tube (internal 0)         6,5 mm           Material contact         Copper alloy           Material contact         PUR           No. of poles         4           Side 2           Tightening torque         0,4 km           Mounting method         inserted, screwed           Coating contact         gold plated           Family construction form         M8           Thread         M8 x 1           Material contact         Copper alloy           Material contact         Copper alloy           Material contact         PBT           No. of poles         3           Width across flats         SW9           Commercial data           ECLASS 6.0         27279218           ECLASS 7.0         27279218           ECLASS 8.0         27279218           ECLASS 8.0         27260312           ECLASS 10.1         27060312           ECLASS 11.1         27060312           ECLASS 12.0         ECOM355           Customs tariff number         854429                                                                                                                                                                                                                                                                                                                                                                                                                                                                                                                                                                                                                                                                                                                                                                                                                                                                                                                                                                                                | Tightening torque                         | 0,4 Nm            |
| Family construction form         MSUD           Thread         M3           suitable for corrugated tube (internal 0)         6.5 mm           Material         PUR           No. or poles         4           Side 2           Tightening torque           Mounting method         inserted, screwed           Coating contact         gold plated           Family construction form         M8           Thread         M8 x 1           Material contact         Copper alloy           Material         PBT           No. or poles         3           Width across flats           Commercial date           ECLASS-6.0         27279218           ECLASS-7.0         27279218           ECLASS-8.0         27279218           ECLASS-9.0         27660312           ECLASS-11.1         27660312           ECLASS-12.0         27660312           ECLASS-12.0         ECOMPATERIAL           ECLASS-12.0         ECOMPATERIAL           ECLASS-12.0         ECOMPATERIAL           ECLASS-12.0         ECOMPATERIAL           ECLASS-10.1         20           ECLASS-10.1         20                                                                                                                                                                                                                                                                                                                                                                                                                                                                                                                                                                                                                                                                                                                                                                                                                                                                                                                                                                                                                                  | Mounting method                           | inserted, screwed |
| Thread                                                                                                                                                                                                                                                                                                                                                                                                                                                                                                                                                                                                                                                                                                                                                                                                                                                                                                                                                                                                                                                                                                                                                                                                                                                                                                                                                                                                                                                                                                                                                                                                                                                                                                                                                                                                                                                                                                                                                                                                                                                                                                                        | Coating contact                           | silver-plated     |
| suitable for corrugated tube (internal Ø)         6,5 mm           Material contact         Copper alloy           Material         PUR           No. of poles         4           Side 2           Tightening torque         0,4 Nm           Mounting method         inserted, screwed           Coating contact         gold plated           Family construction form         M8           Thread         M8 x 1           Material contact         Copper alloy           Material         PBT           No. of poles         3           Width across flats         SW9           Commercial data         SW9           CCASS-6.0         27279218           ECLASS-7.0         27279218           ECLASS-8.0         27279218           ECLASS-9.0         27060311           ECLASS-11.1         27060312           ECLASS-11.1         27060312           ECLASS-12.0         27060312           ETIM-5.0         EC001855           customs tariff number         85444290           GTIN         404887911880           Packaging unit         1           Electrical datal Supply           Operating voltage AC                                                                                                                                                                                                                                                                                                                                                                                                                                                                                                                                                                                                                                                                                                                                                                                                                                                                                                                                                                                                  | Family construction form                  | MSUD              |
| Material contact         Copper alloy           Material         PUR           No. of poles         4           Side 2           Tightening torque         0.4 Nm           Mounting method         inserted, screwed           Coating contact         gold plated           Family construction form         M8           Material contact         Copper alloy           Material contact         Copper alloy           Material material         PBT           No. of poles         3           Width across flats         SW9           Commercial data           ECLASS-6.0         27279218           ECLASS-7.0         27279218           ECLASS-8.0         27279218           ECLASS-9.0         27060311           ECLASS-10.1         27060312           ECLASS-11.1         27060312           ECLASS-12.0         27060312           ECLASS-12.0         EC001855           customs tariff number         85444290           GTIN         404887911880           Packaging unit         1           Electrical data   Supply           Operating voltage AC         24 V           Operating voltage AC m                                                                                                                                                                                                                                                                                                                                                                                                                                                                                                                                                                                                                                                                                                                                                                                                                                                                                                                                                                                                     | Thread                                    | M3                |
| Material         PUR           No. of poles         4           Side 2           Tightening torque         0,4 Nm           Mounting method         inserted, screwed           Coating contact         gold plated           Family construction form         M8           Thread         M8 x 1           Material contact         Copper alloy           Material and PBT         PBT           No. of poles         3           Width across flats           SW9           Connectical data           ECLASS-6.0           27279218           ECLASS-7.0         27279218           ECLASS-9.0         27660312           ECLASS-10.1         27060312           ECLASS-11.1         27060312           ECLASS-12.0         27060312           ECLASS-12.0         E001855           customs tariff number         85444290           GTIN         4048879118890           Packaging unit         1           Electrical data Supply           Operating voltage AC min.         24 V <t< td=""><td>suitable for corrugated tube (internal Ø)</td><td>6,5 mm</td></t<>                                                                                                                                                                                                                                                                                                                                                                                                                                                                                                                                                                                                                                                                                                                                                                                                                                                                                                                                                                                                                                                    | suitable for corrugated tube (internal Ø) | 6,5 mm            |
| No. of poles         4           Side 2         Tightening torque         0.4 Nm           Mounting method         inserted, screwed           Coating contact         gold plated           Family construction form         M8           Thread         M8 x 1           Material contact         Copper alloy           Material         PBT           No. of poles         3           Width across flats         SW9           Commercial data           ECLASS-6.0         27279218           ECLASS-7.0         27279218           ECLASS-8.0         27279218           ECLASS-9.0         27060311           ECLASS-10.1         27060312           ECLASS-11.1         27060312           ECLASS-12.0         27060312           ECLASS-12.0         27060312           ETIM-5.0         EC001855           customs tariff number         8544290           GTIN         404887911880           Packaging unit         1           Electrical data   Supply           Operating voltage AC         24 V           Operating voltage AC min.         19,2 V                                                                                                                                                                                                                                                                                                                                                                                                                                                                                                                                                                                                                                                                                                                                                                                                                                                                                                                                                                                                                                                          | Material contact                          | Copper alloy      |
| Side 2           Tightening torque         0,4 Nm           Mounting method         inserted, screwed           Coating contact         gold plated           Family construction form         M8           Thread         M8 x 1           Material contact         Copper alloy           Material         PBT           No. of poles         3           Width across flats         SW9           Commercial data           ECLASS-6.0         27279218           ECLASS-7.0         27279218           ECLASS-9.0         27279218           ECLASS-9.0         27060311           ECLASS-11.1         27060312           ECLASS-11.1         27060312           ECLASS-12.0         27060312           ETIM-5.0         EC01855           customs tariff number         85444290           GTIN         4048879118880           Packaging unit         1           Electrical data   Supply           Operating voltage AC min.         19,2 V                                                                                                                                                                                                                                                                                                                                                                                                                                                                                                                                                                                                                                                                                                                                                                                                                                                                                                                                                                                                                                                                                                                                                                           | Material                                  | PUR               |
| Tightening torque 0,4 Nm  Mounting method inserted, screwed  Coating contact gold plated Family construction form M8  Thread M8 x 1  Material contact Copper alloy  Material PBT  No. of poles 3  Width across flats SW9  Commercial data  ECLASS-6.0 27279218  ECLASS-7.0 27279218  ECLASS-8.0 27279218  ECLASS-9.0 27760311  ECLASS-9.0 27060312  ECLASS-10.1 27060312  ECLASS-11.1 27060312  ECLASS-12.0 27060312  ECLASS-12.0 27060312  ECLASS-12.0 27060312  ECLASS-10.0 | No. of poles                              | 4                 |
| Mounting method         inserted, screwed           Coating contact         gold plated           Family construction form         M8           Thread         M8 x 1           Material contact         Copper alloy           Material         PBT           No. of poles         3           Width across flats         SW9           Commercial data           ECLASS-6.0         27279218           ECLASS-7.0         27279218           ECLASS-9.0         27260311           ECLASS-9.0         27060312           ECLASS-9.0         27060312           ECLASS-11.1         27060312           ECLASS-12.0         27060312           ETIM-5.0         EC001855           customs tariff number         85444290           GTIN         404887911880           Packaging unit         1           Electrical data   Supply           Operating voltage AC         24 V           Operating voltage AC min.         19,2 V                                                                                                                                                                                                                                                                                                                                                                                                                                                                                                                                                                                                                                                                                                                                                                                                                                                                                                                                                                                                                                                                                                                                                                                            | Side 2                                    |                   |
| Coating contact         gold plated           Family construction form         M8           Thread         M8 x 1           Material contact         Copper alloy           Material         PBT           No. of poles         3           Width across flats         SW9           Commercial data           ECLASS-6.0         27279218           ECLASS-7.0         27279218           ECLASS-9.0         27060311           ECLASS-9.0         27060312           ECLASS-11.1         27060312           ECLASS-12.0         27060312           ETIM-5.0         EC01855           customs tariff number         85444290           GTIN         4048879118880           Packaging unit         1           Electrical data   Supply           Operating voltage AC         24 V           Operating voltage AC min.         19,2 V                                                                                                                                                                                                                                                                                                                                                                                                                                                                                                                                                                                                                                                                                                                                                                                                                                                                                                                                                                                                                                                                                                                                                                                                                                                                                      | Tightening torque                         | 0,4 Nm            |
| Family construction form         M8           Thread         M8 x 1           Material contact         Copper alloy           Material         PBT           No. of poles         3           Width across flats         SW9           Commercial data           ECLASS-6.0         27279218           ECLASS-7.0         27279218           ECLASS-8.0         27279218           ECLASS-9.0         27060311           ECLASS-9.0.1         27060312           ECLASS-11.1         27060312           ECLASS-12.0         27060312           ETIM-5.0         EC001855           customs tariff number         85444290           GTIN         404887911880           Packaging unit         1           Electrical data   Supply           Operating voltage AC         24 V           Operating voltage AC min.         19,2 V                                                                                                                                                                                                                                                                                                                                                                                                                                                                                                                                                                                                                                                                                                                                                                                                                                                                                                                                                                                                                                                                                                                                                                                                                                                                                            | Mounting method                           | inserted, screwed |
| Thread         M8 x 1           Material contact         Copper alloy           Material         PBT           No. of poles         3           Width across flats         SW9           Commercial data           ECLASS-6.0         27279218           ECLASS-7.0         27279218           ECLASS-8.0         27279218           ECLASS-9.0         27060311           ECLASS-10.1         27060312           ECLASS-11.1         27060312           ECLASS-12.0         27060312           ETIM-5.0         EC001855           customs tariff number         85444290           GTIN         4048879118880           Packaging unit         1           Electrical data   Supply           Operating voltage AC         24 V           Operating voltage AC min.         19.2 V                                                                                                                                                                                                                                                                                                                                                                                                                                                                                                                                                                                                                                                                                                                                                                                                                                                                                                                                                                                                                                                                                                                                                                                                                                                                                                                                          | Coating contact                           | gold plated       |
| Material contact         Copper alloy           Material         PBT           No. of poles         3           Width across flats         SW9           Commercial data           ECLASS-6.0         27279218           ECLASS-7.0         27279218           ECLASS-8.0         27279218           ECLASS-9.0         27060311           ECLASS-10.1         27060312           ECLASS-11.1         27060312           ECLASS-12.0         27060312           ETIM-5.0         EC001855           customs tariff number         85444290           GTIN         4048879118880           Packaging unit         1           Electrical data   Supply           Operating voltage AC         24 V           Operating voltage AC min.         19,2 V                                                                                                                                                                                                                                                                                                                                                                                                                                                                                                                                                                                                                                                                                                                                                                                                                                                                                                                                                                                                                                                                                                                                                                                                                                                                                                                                                                          | Family construction form                  | M8                |
| Material         PBT           No. of poles         3           Width across flats         SW9           Commercial data           ECLASS-6.0         27279218           ECLASS-7.0         27279218           ECLASS-8.0         27279218           ECLASS-9.0         27060311           ECLASS-10.1         27060312           ECLASS-11.1         27060312           ECLASS-12.0         27060312           ETIM-5.0         EC001855           customs tariff number         85444290           GTIN         4048879118880           Packaging unit         1           Electrical data   Supply           Operating voltage AC         24 V           Operating voltage AC min.         19,2 V                                                                                                                                                                                                                                                                                                                                                                                                                                                                                                                                                                                                                                                                                                                                                                                                                                                                                                                                                                                                                                                                                                                                                                                                                                                                                                                                                                                                                          | Thread                                    | M8 x 1            |
| No. of poles         3           Width across flats         SW9           Commercial data           ECLASS-6.0         27279218           ECLASS-7.0         27279218           ECLASS-8.0         27279218           ECLASS-9.0         27060311           ECLASS-10.1         27060312           ECLASS-11.1         27060312           ECLASS-12.0         27060312           ETIM-5.0         EC001855           customs tariff number         85444290           GTIN         4048879118880           Packaging unit         1           Electrical data   Supply           Operating voltage AC         24 V           Operating voltage AC min.         19,2 V                                                                                                                                                                                                                                                                                                                                                                                                                                                                                                                                                                                                                                                                                                                                                                                                                                                                                                                                                                                                                                                                                                                                                                                                                                                                                                                                                                                                                                                         | Material contact                          | Copper alloy      |
| Width across flats         SW9           Commercial data           ECLASS-6.0         27279218           ECLASS-7.0         27279218           ECLASS-8.0         27279218           ECLASS-9.0         27060311           ECLASS-10.1         27060312           ECLASS-11.1         27060312           ECLASS-12.0         27060312           ETIM-5.0         EC001855           customs tariff number         85444290           GTIN         4048879118880           Packaging unit         1           Electrical data   Supply           Operating voltage AC         24 V           Operating voltage AC min.         19,2 V                                                                                                                                                                                                                                                                                                                                                                                                                                                                                                                                                                                                                                                                                                                                                                                                                                                                                                                                                                                                                                                                                                                                                                                                                                                                                                                                                                                                                                                                                          | Material                                  | PBT               |
| Commercial data         ECLASS-6.0       27279218         ECLASS-7.0       27279218         ECLASS-8.0       27279218         ECLASS-9.0       27060311         ECLASS-10.1       27060312         ECLASS-11.1       27060312         ECLASS-12.0       27060312         ETIM-5.0       EC001855         customs tariff number       85444290         GTIN       4048879118880         Packaging unit       1         Electrical data   Supply         Operating voltage AC       24 V         Operating voltage AC min.       19,2 V                                                                                                                                                                                                                                                                                                                                                                                                                                                                                                                                                                                                                                                                                                                                                                                                                                                                                                                                                                                                                                                                                                                                                                                                                                                                                                                                                                                                                                                                                                                                                                                         | No. of poles                              | 3                 |
| ECLASS-6.0       27279218         ECLASS-7.0       27279218         ECLASS-8.0       27279218         ECLASS-9.0       27060311         ECLASS-10.1       27060312         ECLASS-11.1       27060312         ECLASS-12.0       27060312         ETIM-5.0       EC001855         customs tariff number       85444290         GTIN       4048879118880         Packaging unit       1         Electrical data   Supply         Operating voltage AC       24 V         Operating voltage AC min.       19,2 V                                                                                                                                                                                                                                                                                                                                                                                                                                                                                                                                                                                                                                                                                                                                                                                                                                                                                                                                                                                                                                                                                                                                                                                                                                                                                                                                                                                                                                                                                                                                                                                                                 | Width across flats                        | SW9               |
| ECLASS-7.0       27279218         ECLASS-8.0       27279218         ECLASS-9.0       27060311         ECLASS-10.1       27060312         ECLASS-11.1       27060312         ECLASS-12.0       27060312         ETIM-5.0       EC001855         customs tariff number       85444290         GTIN       4048879118880         Packaging unit       1         Electrical data   Supply         Operating voltage AC       24 V         Operating voltage AC min.       19,2 V                                                                                                                                                                                                                                                                                                                                                                                                                                                                                                                                                                                                                                                                                                                                                                                                                                                                                                                                                                                                                                                                                                                                                                                                                                                                                                                                                                                                                                                                                                                                                                                                                                                   | Commercial data                           |                   |
| ECLASS-8.0 27279218  ECLASS-9.0 27060311  ECLASS-10.1 27060312  ECLASS-11.1 27060312  ECLASS-12.0 27060312  ETIM-5.0 EC001855  customs tariff number 85444290  GTIN 4048879118880  Packaging unit 1  Electrical data   Supply  Operating voltage AC 24 V  Operating voltage AC min. 19,2 V                                                                                                                                                                                                                                                                                                                                                                                                                                                                                                                                                                                                                                                                                                                                                                                                                                                                                                                                                                                                                                                                                                                                                                                                                                                                                                                                                                                                                                                                                                                                                                                                                                                                                                                                                                                                                                    | ECLASS-6.0                                | 27279218          |
| ECLASS-9.0       27060311         ECLASS-10.1       27060312         ECLASS-11.1       27060312         ECLASS-12.0       27060312         ETIM-5.0       EC001855         customs tariff number       85444290         GTIN       4048879118880         Packaging unit       1         Electrical data   Supply         Operating voltage AC       24 V         Operating voltage AC min.       19,2 V                                                                                                                                                                                                                                                                                                                                                                                                                                                                                                                                                                                                                                                                                                                                                                                                                                                                                                                                                                                                                                                                                                                                                                                                                                                                                                                                                                                                                                                                                                                                                                                                                                                                                                                       | ECLASS-7.0                                | 27279218          |
| ECLASS-10.1       27060312         ECLASS-11.1       27060312         ECLASS-12.0       27060312         ETIM-5.0       EC001855         customs tariff number       85444290         GTIN       4048879118880         Packaging unit       1         Electrical data   Supply         Operating voltage AC       24 V         Operating voltage AC min.       19,2 V                                                                                                                                                                                                                                                                                                                                                                                                                                                                                                                                                                                                                                                                                                                                                                                                                                                                                                                                                                                                                                                                                                                                                                                                                                                                                                                                                                                                                                                                                                                                                                                                                                                                                                                                                         | ECLASS-8.0                                | 27279218          |
| ECLASS-11.1       27060312         ECLASS-12.0       27060312         ETIM-5.0       EC001855         customs tariff number       85444290         GTIN       4048879118880         Packaging unit       1         Electrical data   Supply         Operating voltage AC       24 V         Operating voltage AC min.       19,2 V                                                                                                                                                                                                                                                                                                                                                                                                                                                                                                                                                                                                                                                                                                                                                                                                                                                                                                                                                                                                                                                                                                                                                                                                                                                                                                                                                                                                                                                                                                                                                                                                                                                                                                                                                                                            | ECLASS-9.0                                | 27060311          |
| ECLASS-12.0       27060312         ETIM-5.0       EC001855         customs tariff number       85444290         GTIN       4048879118880         Packaging unit       1         Electrical data   Supply         Operating voltage AC       24 V         Operating voltage AC min.       19,2 V                                                                                                                                                                                                                                                                                                                                                                                                                                                                                                                                                                                                                                                                                                                                                                                                                                                                                                                                                                                                                                                                                                                                                                                                                                                                                                                                                                                                                                                                                                                                                                                                                                                                                                                                                                                                                               | ECLASS-10.1                               | 27060312          |
| ETIM-5.0         EC001855           customs tariff number         85444290           GTIN         4048879118880           Packaging unit         1           Electrical data   Supply           Operating voltage AC         24 V           Operating voltage AC min.         19,2 V                                                                                                                                                                                                                                                                                                                                                                                                                                                                                                                                                                                                                                                                                                                                                                                                                                                                                                                                                                                                                                                                                                                                                                                                                                                                                                                                                                                                                                                                                                                                                                                                                                                                                                                                                                                                                                          | ECLASS-11.1                               | 27060312          |
| customs tariff number         85444290           GTIN         4048879118880           Packaging unit         1           Electrical data   Supply           Operating voltage AC         24 V           Operating voltage AC min.         19,2 V                                                                                                                                                                                                                                                                                                                                                                                                                                                                                                                                                                                                                                                                                                                                                                                                                                                                                                                                                                                                                                                                                                                                                                                                                                                                                                                                                                                                                                                                                                                                                                                                                                                                                                                                                                                                                                                                              | ECLASS-12.0                               | 27060312          |
| GTIN         4048879118880           Packaging unit         1           Electrical data   Supply           Operating voltage AC         24 V           Operating voltage AC min.         19,2 V                                                                                                                                                                                                                                                                                                                                                                                                                                                                                                                                                                                                                                                                                                                                                                                                                                                                                                                                                                                                                                                                                                                                                                                                                                                                                                                                                                                                                                                                                                                                                                                                                                                                                                                                                                                                                                                                                                                               | ETIM-5.0                                  | EC001855          |
| Packaging unit 1  Electrical data   Supply  Operating voltage AC 24 V  Operating voltage AC min. 19,2 V                                                                                                                                                                                                                                                                                                                                                                                                                                                                                                                                                                                                                                                                                                                                                                                                                                                                                                                                                                                                                                                                                                                                                                                                                                                                                                                                                                                                                                                                                                                                                                                                                                                                                                                                                                                                                                                                                                                                                                                                                       | customs tariff number                     | 85444290          |
| Electrical data   Supply  Operating voltage AC 24 V  Operating voltage AC min. 19,2 V                                                                                                                                                                                                                                                                                                                                                                                                                                                                                                                                                                                                                                                                                                                                                                                                                                                                                                                                                                                                                                                                                                                                                                                                                                                                                                                                                                                                                                                                                                                                                                                                                                                                                                                                                                                                                                                                                                                                                                                                                                         | GTIN                                      | 4048879118880     |
| Operating voltage AC 24 V Operating voltage AC min. 19,2 V                                                                                                                                                                                                                                                                                                                                                                                                                                                                                                                                                                                                                                                                                                                                                                                                                                                                                                                                                                                                                                                                                                                                                                                                                                                                                                                                                                                                                                                                                                                                                                                                                                                                                                                                                                                                                                                                                                                                                                                                                                                                    | Packaging unit                            | 1                 |
| Operating voltage AC min. 19,2 V                                                                                                                                                                                                                                                                                                                                                                                                                                                                                                                                                                                                                                                                                                                                                                                                                                                                                                                                                                                                                                                                                                                                                                                                                                                                                                                                                                                                                                                                                                                                                                                                                                                                                                                                                                                                                                                                                                                                                                                                                                                                                              | Electrical data   Supply                  |                   |
|                                                                                                                                                                                                                                                                                                                                                                                                                                                                                                                                                                                                                                                                                                                                                                                                                                                                                                                                                                                                                                                                                                                                                                                                                                                                                                                                                                                                                                                                                                                                                                                                                                                                                                                                                                                                                                                                                                                                                                                                                                                                                                                               | Operating voltage AC                      | 24 V              |
| Operating voltage AC max. 28,8 V                                                                                                                                                                                                                                                                                                                                                                                                                                                                                                                                                                                                                                                                                                                                                                                                                                                                                                                                                                                                                                                                                                                                                                                                                                                                                                                                                                                                                                                                                                                                                                                                                                                                                                                                                                                                                                                                                                                                                                                                                                                                                              | Operating voltage AC min.                 | 19,2 V            |
|                                                                                                                                                                                                                                                                                                                                                                                                                                                                                                                                                                                                                                                                                                                                                                                                                                                                                                                                                                                                                                                                                                                                                                                                                                                                                                                                                                                                                                                                                                                                                                                                                                                                                                                                                                                                                                                                                                                                                                                                                                                                                                                               | Operating voltage AC max.                 | 28,8 V            |