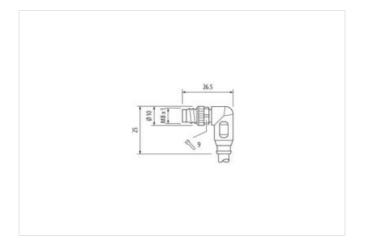

## Illustration

stay connected

Product may differ from Image

| Side 1         Tightening torque         0.4 Nm           Mounting method         inserted, screwed           Coating contact         silver-plated           Family construction form         MSUD           Thread         M3           suitable for corrugated tube (internal 0)         6.5 mm           Material contact         Copper alloy           Material contact         Cupper alloy           No. of poles         4           Side 2           Tightening torque         0.4 Nm           Mounting method         inserted, screwed           Coaling contact         gold plated           Family construction form         M8           Material contact         Copper alloy           Material contact         Copper allo                                                                                                                                                                                                                                                                                                                                                                                                                                                                                                                                                                                                                                                                                                                                                                                                                                                                                                                                | Cable length                              | 0,6 m             |
|-------------------------------------------------------------------------------------------------------------------------------------------------------------------------------------------------------------------------------------------------------------------------------------------------------------------------------------------------------------------------------------------------------------------------------------------------------------------------------------------------------------------------------------------------------------------------------------------------------------------------------------------------------------------------------------------------------------------------------------------------------------------------------------------------------------------------------------------------------------------------------------------------------------------------------------------------------------------------------------------------------------------------------------------------------------------------------------------------------------------------------------------------------------------------------------------------------------------------------------------------------------------------------------------------------------------------------------------------------------------------------------------------------------------------------------------------------------------------------------------------------------------------------------------------------------------------------------------------------------------------------------------------------------------------------------------------------------------------------------------------------------------------------------------------------------------------------------------------------------------------------------------------------------------------------------------------------------------------------------------------------------------------------------------------------------------------------------------------------------------------------|-------------------------------------------|-------------------|
| Mounting method         inserted, screwed           Coating contact         silver-plated           Family construction form         MSUD           Thread         M3           suitable for corrugated tube (internal Ø)         6,5 mm           Material contact         Copper alloy           Material contact         PUR           No. of poles         4           Side 2           Tightening torque           Mounting method         inserted, screwed           Coating contact         gold plated           Family construction form         M8           Thread         M8 x 1           Material contact         Copper alloy           Material contact         Copper alloy           Material contact         Copper alloy           Material contact         Swige           No. of poles         3           Width across flats         Swige           Commercial dat           ECLASS-6.0         27279218           ECLASS-7.0         27279218           ECLASS-9.0         27279218           ECLASS-11.1         27060312           ECLASS-11.1         27060312           ECLASS-12.0         ECO1685                                                                                                                                                                                                                                                                                                                                                                                                                                                                                                                                                                                                                                                                                                                                                                                                                                                                                                                                                                                             | Side 1                                    |                   |
| Coaling contact         silver-plated           Family construction form         MSUD           Thread         M3           suitable for corrugated tube (internal 0)         6,5 mm           Material contact         Copper alloy           Material contact         PUR           No. of poles         4           Side 2           Tightening torque         0,4 km           Mounting method         inserted, screwed           Coating contact         gold plated           Family construction form         M8           Thread         M8 x 1           Material contact         Copper alloy           Material contact         Copper alloy           Material contact         PBT           No. of poles         3           Width across flats         SW9           Commercial data           ECLASS 6.0         27279218           ECLASS 7.0         27279218           ECLASS 8.0         27279218           ECLASS 8.0         27260312           ECLASS 10.1         27060312           ECLASS 11.1         27060312           ECLASS 12.0         ECOM355           Customs tariff number         854429                                                                                                                                                                                                                                                                                                                                                                                                                                                                                                                                                                                                                                                                                                                                                                                                                                                                                                                                                                                                | Tightening torque                         | 0,4 Nm            |
| Family construction form         MSUD           Thread         M3           suitable for corrugated tube (internal 0)         6.5 mm           Material         PUR           No. or poles         4           Side 2           Tightening torque           Mounting method         inserted, screwed           Coating contact         gold plated           Family construction form         M8           Thread         M8 x 1           Material contact         Copper alloy           Material         PBT           No. or poles         3           Width across flats           Commercial date           ECLASS-6.0         27279218           ECLASS-7.0         27279218           ECLASS-8.0         27279218           ECLASS-9.0         27660312           ECLASS-11.1         27660312           ECLASS-12.0         27660312           ECLASS-12.0         ECOMPATERIAL           ECLASS-12.0         ECOMPATERIAL           ECLASS-12.0         ECOMPATERIAL           ECLASS-12.0         ECOMPATERIAL           ECLASS-10.1         20           ECLASS-10.1         20                                                                                                                                                                                                                                                                                                                                                                                                                                                                                                                                                                                                                                                                                                                                                                                                                                                                                                                                                                                                                                  | Mounting method                           | inserted, screwed |
| Thread                                                                                                                                                                                                                                                                                                                                                                                                                                                                                                                                                                                                                                                                                                                                                                                                                                                                                                                                                                                                                                                                                                                                                                                                                                                                                                                                                                                                                                                                                                                                                                                                                                                                                                                                                                                                                                                                                                                                                                                                                                                                                                                        | Coating contact                           | silver-plated     |
| suitable for corrugated tube (internal Ø)         6,5 mm           Material contact         Copper alloy           Material         PUR           No. of poles         4           Side 2           Tightening torque         0,4 Nm           Mounting method         inserted, screwed           Coating contact         gold plated           Family construction form         M8           Thread         M8 x 1           Material contact         Copper alloy           Material         PBT           No. of poles         3           Width across flats         SW9           Commercial data         SW9           CCASS-6.0         27279218           ECLASS-7.0         27279218           ECLASS-8.0         27279218           ECLASS-9.0         27060311           ECLASS-11.1         27060312           ECLASS-11.1         27060312           ECLASS-12.0         27060312           ETIM-5.0         EC001855           customs tariff number         85444290           GTIN         404887911880           Packaging unit         1           Electrical datal Supply           Operating voltage AC                                                                                                                                                                                                                                                                                                                                                                                                                                                                                                                                                                                                                                                                                                                                                                                                                                                                                                                                                                                                  | Family construction form                  | MSUD              |
| Material contact         Copper alloy           Material         PUR           No. of poles         4           Side 2           Tightening torque         0.4 Nm           Mounting method         inserted, screwed           Coating contact         gold plated           Family construction form         M8           Material contact         Copper alloy           Material contact         Copper alloy           Material material         PBT           No. of poles         3           Width across flats         SW9           Commercial data           ECLASS-6.0         27279218           ECLASS-7.0         27279218           ECLASS-8.0         27279218           ECLASS-9.0         27060311           ECLASS-10.1         27060312           ECLASS-11.1         27060312           ECLASS-12.0         27060312           ECLASS-12.0         EC001855           customs tariff number         85444290           GTIN         404887911880           Packaging unit         1           Electrical data   Supply           Operating voltage AC         24 V           Operating voltage AC m                                                                                                                                                                                                                                                                                                                                                                                                                                                                                                                                                                                                                                                                                                                                                                                                                                                                                                                                                                                                     | Thread                                    | M3                |
| Material         PUR           No. of poles         4           Side 2           Tightening torque         0,4 Nm           Mounting method         inserted, screwed           Coating contact         gold plated           Family construction form         M8           Thread         M8 x 1           Material contact         Copper alloy           Material and PBT         PBT           No. of poles         3           Width across flats           SW9           Connectical data           ECLASS-6.0           27279218           ECLASS-7.0         27279218           ECLASS-9.0         27660312           ECLASS-10.1         27060312           ECLASS-11.1         27060312           ECLASS-12.0         27060312           ECLASS-12.0         E001855           customs tariff number         85444290           GTIN         4048879118890           Packaging unit         1           Electrical data Supply           Operating voltage AC min.         24 V <t< td=""><td>suitable for corrugated tube (internal Ø)</td><td>6,5 mm</td></t<>                                                                                                                                                                                                                                                                                                                                                                                                                                                                                                                                                                                                                                                                                                                                                                                                                                                                                                                                                                                                                                                    | suitable for corrugated tube (internal Ø) | 6,5 mm            |
| No. of poles         4           Side 2         Tightening torque         0.4 Nm           Mounting method         inserted, screwed           Coating contact         gold plated           Family construction form         M8           Thread         M8 x 1           Material contact         Copper alloy           Material         PBT           No. of poles         3           Width across flats         SW9           Commercial data           ECLASS-6.0         27279218           ECLASS-7.0         27279218           ECLASS-8.0         27279218           ECLASS-9.0         27060311           ECLASS-10.1         27060312           ECLASS-11.1         27060312           ECLASS-12.0         27060312           ECLASS-12.0         27060312           ETIM-5.0         EC001855           customs tariff number         8544290           GTIN         404887911880           Packaging unit         1           Electrical data   Supply           Operating voltage AC         24 V           Operating voltage AC min.         19,2 V                                                                                                                                                                                                                                                                                                                                                                                                                                                                                                                                                                                                                                                                                                                                                                                                                                                                                                                                                                                                                                                          | Material contact                          | Copper alloy      |
| Side 2           Tightening torque         0,4 Nm           Mounting method         inserted, screwed           Coating contact         gold plated           Family construction form         M8           Thread         M8 x 1           Material contact         Copper alloy           Material         PBT           No. of poles         3           Width across flats         SW9           Commercial data           ECLASS-6.0         27279218           ECLASS-7.0         27279218           ECLASS-9.0         27279218           ECLASS-9.0         27060311           ECLASS-11.1         27060312           ECLASS-11.1         27060312           ECLASS-12.0         27060312           ETIM-5.0         EC01855           customs tariff number         85444290           GTIN         4048879118880           Packaging unit         1           Electrical data   Supply           Operating voltage AC min.         19,2 V                                                                                                                                                                                                                                                                                                                                                                                                                                                                                                                                                                                                                                                                                                                                                                                                                                                                                                                                                                                                                                                                                                                                                                           | Material                                  | PUR               |
| Tightening torque 0,4 Nm  Mounting method inserted, screwed  Coating contact gold plated Family construction form M8  Thread M8 x 1  Material contact Copper alloy  Material PBT  No. of poles 3  Width across flats SW9  Commercial data  ECLASS-6.0 27279218  ECLASS-7.0 27279218  ECLASS-8.0 27279218  ECLASS-9.0 27760311  ECLASS-9.0 27060312  ECLASS-10.1 27060312  ECLASS-11.1 27060312  ECLASS-12.0 27060312  ECLASS-12.0 27060312  ECLASS-12.0 27060312  ECLASS-10.0 | No. of poles                              | 4                 |
| Mounting method         inserted, screwed           Coating contact         gold plated           Family construction form         M8           Thread         M8 x 1           Material contact         Copper alloy           Material         PBT           No. of poles         3           Width across flats         SW9           Commercial data           ECLASS-6.0         27279218           ECLASS-7.0         27279218           ECLASS-9.0         27260311           ECLASS-9.0         27060312           ECLASS-9.0         27060312           ECLASS-11.1         27060312           ECLASS-12.0         27060312           ETIM-5.0         EC001855           customs tariff number         85444290           GTIN         404887911880           Packaging unit         1           Electrical data   Supply           Operating voltage AC         24 V           Operating voltage AC min.         19,2 V                                                                                                                                                                                                                                                                                                                                                                                                                                                                                                                                                                                                                                                                                                                                                                                                                                                                                                                                                                                                                                                                                                                                                                                            | Side 2                                    |                   |
| Coating contact         gold plated           Family construction form         M8           Thread         M8 x 1           Material contact         Copper alloy           Material         PBT           No. of poles         3           Width across flats         SW9           Commercial data           ECLASS-6.0         27279218           ECLASS-7.0         27279218           ECLASS-9.0         27060311           ECLASS-9.0         27060312           ECLASS-11.1         27060312           ECLASS-12.0         27060312           ETIM-5.0         EC01855           customs tariff number         85444290           GTIN         4048879118880           Packaging unit         1           Electrical data   Supply           Operating voltage AC         24 V           Operating voltage AC min.         19,2 V                                                                                                                                                                                                                                                                                                                                                                                                                                                                                                                                                                                                                                                                                                                                                                                                                                                                                                                                                                                                                                                                                                                                                                                                                                                                                      | Tightening torque                         | 0,4 Nm            |
| Family construction form         M8           Thread         M8 x 1           Material contact         Copper alloy           Material         PBT           No. of poles         3           Width across flats         SW9           Commercial data           ECLASS-6.0         27279218           ECLASS-7.0         27279218           ECLASS-8.0         27279218           ECLASS-9.0         27060311           ECLASS-9.0.1         27060312           ECLASS-11.1         27060312           ECLASS-12.0         27060312           ETIM-5.0         EC001855           customs tariff number         85444290           GTIN         404887911880           Packaging unit         1           Electrical data   Supply           Operating voltage AC         24 V           Operating voltage AC min.         19,2 V                                                                                                                                                                                                                                                                                                                                                                                                                                                                                                                                                                                                                                                                                                                                                                                                                                                                                                                                                                                                                                                                                                                                                                                                                                                                                            | Mounting method                           | inserted, screwed |
| Thread         M8 x 1           Material contact         Copper alloy           Material         PBT           No. of poles         3           Width across flats         SW9           Commercial data           ECLASS-6.0         27279218           ECLASS-7.0         27279218           ECLASS-8.0         27279218           ECLASS-9.0         27060311           ECLASS-10.1         27060312           ECLASS-11.1         27060312           ECLASS-12.0         27060312           ETIM-5.0         EC001855           customs tariff number         85444290           GTIN         4048879118880           Packaging unit         1           Electrical data   Supply           Operating voltage AC         24 V           Operating voltage AC min.         19.2 V                                                                                                                                                                                                                                                                                                                                                                                                                                                                                                                                                                                                                                                                                                                                                                                                                                                                                                                                                                                                                                                                                                                                                                                                                                                                                                                                          | Coating contact                           | gold plated       |
| Material contact         Copper alloy           Material         PBT           No. of poles         3           Width across flats         SW9           Commercial data           ECLASS-6.0         27279218           ECLASS-7.0         27279218           ECLASS-8.0         27279218           ECLASS-9.0         27060311           ECLASS-10.1         27060312           ECLASS-11.1         27060312           ECLASS-12.0         27060312           ETIM-5.0         EC001855           customs tariff number         85444290           GTIN         4048879118880           Packaging unit         1           Electrical data   Supply           Operating voltage AC         24 V           Operating voltage AC min.         19,2 V                                                                                                                                                                                                                                                                                                                                                                                                                                                                                                                                                                                                                                                                                                                                                                                                                                                                                                                                                                                                                                                                                                                                                                                                                                                                                                                                                                          | Family construction form                  | M8                |
| Material         PBT           No. of poles         3           Width across flats         SW9           Commercial data           ECLASS-6.0         27279218           ECLASS-7.0         27279218           ECLASS-8.0         27279218           ECLASS-9.0         27060311           ECLASS-10.1         27060312           ECLASS-11.1         27060312           ECLASS-12.0         27060312           ETIM-5.0         EC001855           customs tariff number         85444290           GTIN         4048879118880           Packaging unit         1           Electrical data   Supply           Operating voltage AC         24 V           Operating voltage AC min.         19,2 V                                                                                                                                                                                                                                                                                                                                                                                                                                                                                                                                                                                                                                                                                                                                                                                                                                                                                                                                                                                                                                                                                                                                                                                                                                                                                                                                                                                                                          | Thread                                    | M8 x 1            |
| No. of poles         3           Width across flats         SW9           Commercial data           ECLASS-6.0         27279218           ECLASS-7.0         27279218           ECLASS-8.0         27279218           ECLASS-9.0         27060311           ECLASS-10.1         27060312           ECLASS-11.1         27060312           ECLASS-12.0         27060312           ETIM-5.0         EC001855           customs tariff number         85444290           GTIN         4048879118880           Packaging unit         1           Electrical data   Supply           Operating voltage AC         24 V           Operating voltage AC min.         19,2 V                                                                                                                                                                                                                                                                                                                                                                                                                                                                                                                                                                                                                                                                                                                                                                                                                                                                                                                                                                                                                                                                                                                                                                                                                                                                                                                                                                                                                                                         | Material contact                          | Copper alloy      |
| Width across flats         SW9           Commercial data           ECLASS-6.0         27279218           ECLASS-7.0         27279218           ECLASS-8.0         27279218           ECLASS-9.0         27060311           ECLASS-10.1         27060312           ECLASS-11.1         27060312           ECLASS-12.0         27060312           ETIM-5.0         EC001855           customs tariff number         85444290           GTIN         4048879118880           Packaging unit         1           Electrical data   Supply           Operating voltage AC         24 V           Operating voltage AC min.         19,2 V                                                                                                                                                                                                                                                                                                                                                                                                                                                                                                                                                                                                                                                                                                                                                                                                                                                                                                                                                                                                                                                                                                                                                                                                                                                                                                                                                                                                                                                                                          | Material                                  | PBT               |
| Commercial data         ECLASS-6.0       27279218         ECLASS-7.0       27279218         ECLASS-8.0       27279218         ECLASS-9.0       27060311         ECLASS-10.1       27060312         ECLASS-11.1       27060312         ECLASS-12.0       27060312         ETIM-5.0       EC001855         customs tariff number       85444290         GTIN       4048879118880         Packaging unit       1         Electrical data   Supply         Operating voltage AC       24 V         Operating voltage AC min.       19,2 V                                                                                                                                                                                                                                                                                                                                                                                                                                                                                                                                                                                                                                                                                                                                                                                                                                                                                                                                                                                                                                                                                                                                                                                                                                                                                                                                                                                                                                                                                                                                                                                         | No. of poles                              | 3                 |
| ECLASS-6.0       27279218         ECLASS-7.0       27279218         ECLASS-8.0       27279218         ECLASS-9.0       27060311         ECLASS-10.1       27060312         ECLASS-11.1       27060312         ECLASS-12.0       27060312         ETIM-5.0       EC001855         customs tariff number       85444290         GTIN       4048879118880         Packaging unit       1         Electrical data   Supply         Operating voltage AC       24 V         Operating voltage AC min.       19,2 V                                                                                                                                                                                                                                                                                                                                                                                                                                                                                                                                                                                                                                                                                                                                                                                                                                                                                                                                                                                                                                                                                                                                                                                                                                                                                                                                                                                                                                                                                                                                                                                                                 | Width across flats                        | SW9               |
| ECLASS-7.0       27279218         ECLASS-8.0       27279218         ECLASS-9.0       27060311         ECLASS-10.1       27060312         ECLASS-11.1       27060312         ECLASS-12.0       27060312         ETIM-5.0       EC001855         customs tariff number       85444290         GTIN       4048879118880         Packaging unit       1         Electrical data   Supply         Operating voltage AC       24 V         Operating voltage AC min.       19,2 V                                                                                                                                                                                                                                                                                                                                                                                                                                                                                                                                                                                                                                                                                                                                                                                                                                                                                                                                                                                                                                                                                                                                                                                                                                                                                                                                                                                                                                                                                                                                                                                                                                                   | Commercial data                           |                   |
| ECLASS-8.0 27279218  ECLASS-9.0 27060311  ECLASS-10.1 27060312  ECLASS-11.1 27060312  ECLASS-12.0 27060312  ETIM-5.0 EC001855  customs tariff number 85444290  GTIN 4048879118880  Packaging unit 1  Electrical data   Supply  Operating voltage AC 24 V  Operating voltage AC min. 19,2 V                                                                                                                                                                                                                                                                                                                                                                                                                                                                                                                                                                                                                                                                                                                                                                                                                                                                                                                                                                                                                                                                                                                                                                                                                                                                                                                                                                                                                                                                                                                                                                                                                                                                                                                                                                                                                                    | ECLASS-6.0                                | 27279218          |
| ECLASS-9.0       27060311         ECLASS-10.1       27060312         ECLASS-11.1       27060312         ECLASS-12.0       27060312         ETIM-5.0       EC001855         customs tariff number       85444290         GTIN       4048879118880         Packaging unit       1         Electrical data   Supply         Operating voltage AC       24 V         Operating voltage AC min.       19,2 V                                                                                                                                                                                                                                                                                                                                                                                                                                                                                                                                                                                                                                                                                                                                                                                                                                                                                                                                                                                                                                                                                                                                                                                                                                                                                                                                                                                                                                                                                                                                                                                                                                                                                                                       | ECLASS-7.0                                | 27279218          |
| ECLASS-10.1       27060312         ECLASS-11.1       27060312         ECLASS-12.0       27060312         ETIM-5.0       EC001855         customs tariff number       85444290         GTIN       4048879118880         Packaging unit       1         Electrical data   Supply         Operating voltage AC       24 V         Operating voltage AC min.       19,2 V                                                                                                                                                                                                                                                                                                                                                                                                                                                                                                                                                                                                                                                                                                                                                                                                                                                                                                                                                                                                                                                                                                                                                                                                                                                                                                                                                                                                                                                                                                                                                                                                                                                                                                                                                         | ECLASS-8.0                                | 27279218          |
| ECLASS-11.1       27060312         ECLASS-12.0       27060312         ETIM-5.0       EC001855         customs tariff number       85444290         GTIN       4048879118880         Packaging unit       1         Electrical data   Supply         Operating voltage AC       24 V         Operating voltage AC min.       19,2 V                                                                                                                                                                                                                                                                                                                                                                                                                                                                                                                                                                                                                                                                                                                                                                                                                                                                                                                                                                                                                                                                                                                                                                                                                                                                                                                                                                                                                                                                                                                                                                                                                                                                                                                                                                                            | ECLASS-9.0                                | 27060311          |
| ECLASS-12.0       27060312         ETIM-5.0       EC001855         customs tariff number       85444290         GTIN       4048879118880         Packaging unit       1         Electrical data   Supply         Operating voltage AC       24 V         Operating voltage AC min.       19,2 V                                                                                                                                                                                                                                                                                                                                                                                                                                                                                                                                                                                                                                                                                                                                                                                                                                                                                                                                                                                                                                                                                                                                                                                                                                                                                                                                                                                                                                                                                                                                                                                                                                                                                                                                                                                                                               | ECLASS-10.1                               | 27060312          |
| ETIM-5.0         EC001855           customs tariff number         85444290           GTIN         4048879118880           Packaging unit         1           Electrical data   Supply           Operating voltage AC         24 V           Operating voltage AC min.         19,2 V                                                                                                                                                                                                                                                                                                                                                                                                                                                                                                                                                                                                                                                                                                                                                                                                                                                                                                                                                                                                                                                                                                                                                                                                                                                                                                                                                                                                                                                                                                                                                                                                                                                                                                                                                                                                                                          | ECLASS-11.1                               | 27060312          |
| customs tariff number         85444290           GTIN         4048879118880           Packaging unit         1           Electrical data   Supply           Operating voltage AC         24 V           Operating voltage AC min.         19,2 V                                                                                                                                                                                                                                                                                                                                                                                                                                                                                                                                                                                                                                                                                                                                                                                                                                                                                                                                                                                                                                                                                                                                                                                                                                                                                                                                                                                                                                                                                                                                                                                                                                                                                                                                                                                                                                                                              | ECLASS-12.0                               | 27060312          |
| GTIN         4048879118880           Packaging unit         1           Electrical data   Supply           Operating voltage AC         24 V           Operating voltage AC min.         19,2 V                                                                                                                                                                                                                                                                                                                                                                                                                                                                                                                                                                                                                                                                                                                                                                                                                                                                                                                                                                                                                                                                                                                                                                                                                                                                                                                                                                                                                                                                                                                                                                                                                                                                                                                                                                                                                                                                                                                               | ETIM-5.0                                  | EC001855          |
| Packaging unit 1  Electrical data   Supply  Operating voltage AC 24 V  Operating voltage AC min. 19,2 V                                                                                                                                                                                                                                                                                                                                                                                                                                                                                                                                                                                                                                                                                                                                                                                                                                                                                                                                                                                                                                                                                                                                                                                                                                                                                                                                                                                                                                                                                                                                                                                                                                                                                                                                                                                                                                                                                                                                                                                                                       | customs tariff number                     | 85444290          |
| Electrical data   Supply  Operating voltage AC 24 V  Operating voltage AC min. 19,2 V                                                                                                                                                                                                                                                                                                                                                                                                                                                                                                                                                                                                                                                                                                                                                                                                                                                                                                                                                                                                                                                                                                                                                                                                                                                                                                                                                                                                                                                                                                                                                                                                                                                                                                                                                                                                                                                                                                                                                                                                                                         | GTIN                                      | 4048879118880     |
| Operating voltage AC 24 V Operating voltage AC min. 19,2 V                                                                                                                                                                                                                                                                                                                                                                                                                                                                                                                                                                                                                                                                                                                                                                                                                                                                                                                                                                                                                                                                                                                                                                                                                                                                                                                                                                                                                                                                                                                                                                                                                                                                                                                                                                                                                                                                                                                                                                                                                                                                    | Packaging unit                            | 1                 |
| Operating voltage AC min. 19,2 V                                                                                                                                                                                                                                                                                                                                                                                                                                                                                                                                                                                                                                                                                                                                                                                                                                                                                                                                                                                                                                                                                                                                                                                                                                                                                                                                                                                                                                                                                                                                                                                                                                                                                                                                                                                                                                                                                                                                                                                                                                                                                              | Electrical data   Supply                  |                   |
|                                                                                                                                                                                                                                                                                                                                                                                                                                                                                                                                                                                                                                                                                                                                                                                                                                                                                                                                                                                                                                                                                                                                                                                                                                                                                                                                                                                                                                                                                                                                                                                                                                                                                                                                                                                                                                                                                                                                                                                                                                                                                                                               | Operating voltage AC                      | 24 V              |
| Operating voltage AC max. 28,8 V                                                                                                                                                                                                                                                                                                                                                                                                                                                                                                                                                                                                                                                                                                                                                                                                                                                                                                                                                                                                                                                                                                                                                                                                                                                                                                                                                                                                                                                                                                                                                                                                                                                                                                                                                                                                                                                                                                                                                                                                                                                                                              | Operating voltage AC min.                 | 19,2 V            |
|                                                                                                                                                                                                                                                                                                                                                                                                                                                                                                                                                                                                                                                                                                                                                                                                                                                                                                                                                                                                                                                                                                                                                                                                                                                                                                                                                                                                                                                                                                                                                                                                                                                                                                                                                                                                                                                                                                                                                                                                                                                                                                                               | Operating voltage AC max.                 | 28,8 V            |