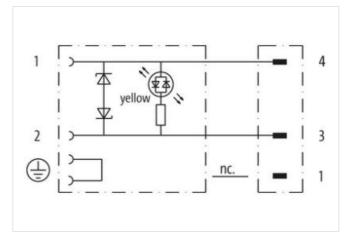

## M8 male 90° A-cod./ MSUD valve plug CI-9.4mm small

PUR 3x0.34 ye UL/CSA+drag ch. 0.6m

MSUD Further cable lengths on request. Form CI (9.4 mm) 4-pole Male M8 90° 3-pole 24 V AC  $\pm 20\%$  / DC  $\pm 25\%$  Z-Diode + LED Art-No. 7005 - M8 Lite - (plastic hexagonal screw) on request