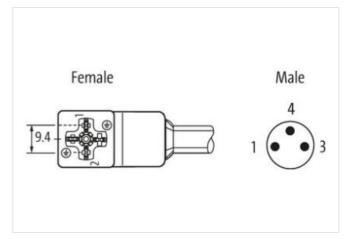

## M8 male 90° A-cod./ MSUD valve plug CI-9.4mm small

PUR 3x0.34 ye UL/CSA+drag ch. 0.6m

MSUD Further cable lengths on request. Form CI (9.4 mm) 4-pole Male M8 90° 3-pole 24 V AC  $\pm 20\%$  / DC  $\pm 25\%$  Z-Diode + LED Art-No. 7005 - M8 Lite - (plastic hexagonal screw) on request

## Illustration

stay connected

Product may differ from Image

| Side 1         Tightening torque         0.4 Nm           Mounting method         inserted, screwed           Coating contact         silver-plated           Family construction form         MSUD           Thread         M3           suitable for corrugated tube (internal 0)         6.5 mm           Material contact         Copper alloy           Material contact         Cupper alloy           No. of poles         4           Side 2           Tightening torque         0.4 Nm           Mounting method         inserted, screwed           Coaling contact         gold plated           Family construction form         M8           Material contact         Copper alloy           Material contact         Copper allo                                                                                                                                                                                                                                                                                                                                                                                                                                                                                                                                                                                                                                                                                                                                                                                                                                                                                                                                | Cable length                              | 0,6 m             |
|-------------------------------------------------------------------------------------------------------------------------------------------------------------------------------------------------------------------------------------------------------------------------------------------------------------------------------------------------------------------------------------------------------------------------------------------------------------------------------------------------------------------------------------------------------------------------------------------------------------------------------------------------------------------------------------------------------------------------------------------------------------------------------------------------------------------------------------------------------------------------------------------------------------------------------------------------------------------------------------------------------------------------------------------------------------------------------------------------------------------------------------------------------------------------------------------------------------------------------------------------------------------------------------------------------------------------------------------------------------------------------------------------------------------------------------------------------------------------------------------------------------------------------------------------------------------------------------------------------------------------------------------------------------------------------------------------------------------------------------------------------------------------------------------------------------------------------------------------------------------------------------------------------------------------------------------------------------------------------------------------------------------------------------------------------------------------------------------------------------------------------|-------------------------------------------|-------------------|
| Mounting method         inserted, screwed           Coating contact         silver-plated           Family construction form         MSUD           Thread         M3           suitable for corrugated tube (internal Ø)         6,5 mm           Material contact         Copper alloy           Material contact         PUR           No. of poles         4           Side 2           Tightening torque           Mounting method         inserted, screwed           Coating contact         gold plated           Family construction form         M8           Thread         M8 x 1           Material contact         Copper alloy           Material contact         Copper alloy           Material contact         Copper alloy           Material contact         Swige           No. of poles         3           Width across flats         Swige           Commercial dat           ECLASS-6.0         27279218           ECLASS-7.0         27279218           ECLASS-9.0         27279218           ECLASS-11.1         27060312           ECLASS-11.1         27060312           ECLASS-12.0         ECO1685                                                                                                                                                                                                                                                                                                                                                                                                                                                                                                                                                                                                                                                                                                                                                                                                                                                                                                                                                                                             | Side 1                                    |                   |
| Coaling contact         silver-plated           Family construction form         MSUD           Thread         M3           suitable for corrugated tube (internal 0)         6,5 mm           Material contact         Copper alloy           Material contact         PUR           No. of poles         4           Side 2           Tightening torque         0,4 km           Mounting method         inserted, screwed           Coating contact         gold plated           Family construction form         M8           Thread         M8 x 1           Material contact         Copper alloy           Material contact         Copper alloy           Material contact         PBT           No. of poles         3           Width across flats         SW9           Commercial data           ECLASS 6.0         27279218           ECLASS 7.0         27279218           ECLASS 8.0         27279218           ECLASS 8.0         27260312           ECLASS 10.1         27060312           ECLASS 11.1         27060312           ECLASS 12.0         ECOM355           Customs tariff number         854429                                                                                                                                                                                                                                                                                                                                                                                                                                                                                                                                                                                                                                                                                                                                                                                                                                                                                                                                                                                                | Tightening torque                         | 0,4 Nm            |
| Family construction form         MSUD           Thread         M3           suitable for corrugated tube (internal 0)         6.5 mm           Material         PUR           No. or poles         4           Side 2           Tightening torque           Mounting method         inserted, screwed           Coating contact         gold plated           Family construction form         M8           Thread         M8 x 1           Material contact         Copper alloy           Material         PBT           No. or poles         3           Width across flats           Commercial date           ECLASS-6.0         27279218           ECLASS-7.0         27279218           ECLASS-8.0         27279218           ECLASS-9.0         27660312           ECLASS-11.1         27660312           ECLASS-12.0         27660312           ECLASS-12.0         ECOMPATERIAL           ECLASS-12.0         ECOMPATERIAL           ECLASS-12.0         ECOMPATERIAL           ECLASS-12.0         ECOMPATERIAL           ECLASS-10.1         20           ECLASS-10.1         20                                                                                                                                                                                                                                                                                                                                                                                                                                                                                                                                                                                                                                                                                                                                                                                                                                                                                                                                                                                                                                  | Mounting method                           | inserted, screwed |
| Thread                                                                                                                                                                                                                                                                                                                                                                                                                                                                                                                                                                                                                                                                                                                                                                                                                                                                                                                                                                                                                                                                                                                                                                                                                                                                                                                                                                                                                                                                                                                                                                                                                                                                                                                                                                                                                                                                                                                                                                                                                                                                                                                        | Coating contact                           | silver-plated     |
| suitable for corrugated tube (internal Ø)         6,5 mm           Material contact         Copper alloy           Material         PUR           No. of poles         4           Side 2           Tightening torque         0,4 Nm           Mounting method         inserted, screwed           Coating contact         gold plated           Family construction form         M8           Thread         M8 x 1           Material contact         Copper alloy           Material         PBT           No. of poles         3           Width across flats         SW9           Commercial data         SW9           CCASS-6.0         27279218           ECLASS-7.0         27279218           ECLASS-8.0         27279218           ECLASS-9.0         27060311           ECLASS-11.1         27060312           ECLASS-11.1         27060312           ECLASS-12.0         27060312           ETIM-5.0         EC001855           customs tariff number         85444290           GTIN         404887911880           Packaging unit         1           Electrical datal Supply           Operating voltage AC                                                                                                                                                                                                                                                                                                                                                                                                                                                                                                                                                                                                                                                                                                                                                                                                                                                                                                                                                                                                  | Family construction form                  | MSUD              |
| Material contact         Copper alloy           Material         PUR           No. of poles         4           Side 2           Tightening torque         0.4 Nm           Mounting method         inserted, screwed           Coating contact         gold plated           Family construction form         M8           Material contact         Copper alloy           Material contact         Copper alloy           Material material         PBT           No. of poles         3           Width across flats         SW9           Commercial data           ECLASS-6.0         27279218           ECLASS-7.0         27279218           ECLASS-8.0         27279218           ECLASS-9.0         27060311           ECLASS-10.1         27060312           ECLASS-11.1         27060312           ECLASS-12.0         27060312           ECLASS-12.0         EC001855           customs tariff number         85444290           GTIN         404887911880           Packaging unit         1           Electrical data   Supply           Operating voltage AC         24 V           Operating voltage AC m                                                                                                                                                                                                                                                                                                                                                                                                                                                                                                                                                                                                                                                                                                                                                                                                                                                                                                                                                                                                     | Thread                                    | M3                |
| Material         PUR           No. of poles         4           Side 2           Tightening torque         0,4 Nm           Mounting method         inserted, screwed           Coating contact         gold plated           Family construction form         M8           Thread         M8 x 1           Material contact         Copper alloy           Material and PBT         PBT           No. of poles         3           Width across flats           SW9           Connectical data           ECLASS-6.0           27279218           ECLASS-7.0         27279218           ECLASS-9.0         27660312           ECLASS-10.1         27060312           ECLASS-11.1         27060312           ECLASS-12.0         27060312           ECLASS-12.0         E001855           customs tariff number         85444290           GTIN         4048879118890           Packaging unit         1           Electrical data Supply           Operating voltage AC min.         24 V <t< td=""><td>suitable for corrugated tube (internal Ø)</td><td>6,5 mm</td></t<>                                                                                                                                                                                                                                                                                                                                                                                                                                                                                                                                                                                                                                                                                                                                                                                                                                                                                                                                                                                                                                                    | suitable for corrugated tube (internal Ø) | 6,5 mm            |
| No. of poles         4           Side 2         Tightening torque         0.4 Nm           Mounting method         inserted, screwed           Coating contact         gold plated           Family construction form         M8           Thread         M8 x 1           Material contact         Copper alloy           Material         PBT           No. of poles         3           Width across flats         SW9           Commercial data           ECLASS-6.0         27279218           ECLASS-7.0         27279218           ECLASS-8.0         27279218           ECLASS-9.0         27060311           ECLASS-10.1         27060312           ECLASS-11.1         27060312           ECLASS-12.0         27060312           ECLASS-12.0         27060312           ETIM-5.0         EC001855           customs tariff number         8544290           GTIN         404887911880           Packaging unit         1           Electrical data   Supply           Operating voltage AC         24 V           Operating voltage AC min.         19,2 V                                                                                                                                                                                                                                                                                                                                                                                                                                                                                                                                                                                                                                                                                                                                                                                                                                                                                                                                                                                                                                                          | Material contact                          | Copper alloy      |
| Side 2           Tightening torque         0,4 Nm           Mounting method         inserted, screwed           Coating contact         gold plated           Family construction form         M8           Thread         M8 x 1           Material contact         Copper alloy           Material         PBT           No. of poles         3           Width across flats         SW9           Commercial data           ECLASS-6.0         27279218           ECLASS-7.0         27279218           ECLASS-9.0         27279218           ECLASS-9.0         27060311           ECLASS-11.1         27060312           ECLASS-11.1         27060312           ECLASS-12.0         27060312           ETIM-5.0         EC01855           customs tariff number         85444290           GTIN         4048879118880           Packaging unit         1           Electrical data   Supply           Operating voltage AC min.         19,2 V                                                                                                                                                                                                                                                                                                                                                                                                                                                                                                                                                                                                                                                                                                                                                                                                                                                                                                                                                                                                                                                                                                                                                                           | Material                                  | PUR               |
| Tightening torque 0,4 Nm  Mounting method inserted, screwed  Coating contact gold plated Family construction form M8  Thread M8 x 1  Material contact Copper alloy  Material PBT  No. of poles 3  Width across flats SW9  Commercial data  ECLASS-6.0 27279218  ECLASS-7.0 27279218  ECLASS-8.0 27279218  ECLASS-9.0 27760311  ECLASS-9.0 27060312  ECLASS-10.1 27060312  ECLASS-11.1 27060312  ECLASS-12.0 27060312  ECLASS-12.0 27060312  ECLASS-12.0 27060312  ECLASS-10.0 | No. of poles                              | 4                 |
| Mounting method         inserted, screwed           Coating contact         gold plated           Family construction form         M8           Thread         M8 x 1           Material contact         Copper alloy           Material         PBT           No. of poles         3           Width across flats         SW9           Commercial data           ECLASS-6.0         27279218           ECLASS-7.0         27279218           ECLASS-9.0         27260311           ECLASS-9.0         27060312           ECLASS-9.0         27060312           ECLASS-11.1         27060312           ECLASS-12.0         27060312           ETIM-5.0         EC001855           customs tariff number         85444290           GTIN         404887911880           Packaging unit         1           Electrical data   Supply           Operating voltage AC         24 V           Operating voltage AC min.         19,2 V                                                                                                                                                                                                                                                                                                                                                                                                                                                                                                                                                                                                                                                                                                                                                                                                                                                                                                                                                                                                                                                                                                                                                                                            | Side 2                                    |                   |
| Coating contact         gold plated           Family construction form         M8           Thread         M8 x 1           Material contact         Copper alloy           Material         PBT           No. of poles         3           Width across flats         SW9           Commercial data           ECLASS-6.0         27279218           ECLASS-7.0         27279218           ECLASS-9.0         27060311           ECLASS-9.0         27060312           ECLASS-11.1         27060312           ECLASS-12.0         27060312           ETIM-5.0         EC01855           customs tariff number         85444290           GTIN         4048879118880           Packaging unit         1           Electrical data   Supply           Operating voltage AC         24 V           Operating voltage AC min.         19,2 V                                                                                                                                                                                                                                                                                                                                                                                                                                                                                                                                                                                                                                                                                                                                                                                                                                                                                                                                                                                                                                                                                                                                                                                                                                                                                      | Tightening torque                         | 0,4 Nm            |
| Family construction form         M8           Thread         M8 x 1           Material contact         Copper alloy           Material         PBT           No. of poles         3           Width across flats         SW9           Commercial data           ECLASS-6.0         27279218           ECLASS-7.0         27279218           ECLASS-8.0         27279218           ECLASS-9.0         27060311           ECLASS-9.0.1         27060312           ECLASS-11.1         27060312           ECLASS-12.0         27060312           ETIM-5.0         EC001855           customs tariff number         85444290           GTIN         404887911880           Packaging unit         1           Electrical data   Supply           Operating voltage AC         24 V           Operating voltage AC min.         19,2 V                                                                                                                                                                                                                                                                                                                                                                                                                                                                                                                                                                                                                                                                                                                                                                                                                                                                                                                                                                                                                                                                                                                                                                                                                                                                                            | Mounting method                           | inserted, screwed |
| Thread         M8 x 1           Material contact         Copper alloy           Material         PBT           No. of poles         3           Width across flats         SW9           Commercial data           ECLASS-6.0         27279218           ECLASS-7.0         27279218           ECLASS-8.0         27279218           ECLASS-9.0         27060311           ECLASS-10.1         27060312           ECLASS-11.1         27060312           ECLASS-12.0         27060312           ETIM-5.0         EC001855           customs tariff number         85444290           GTIN         4048879118880           Packaging unit         1           Electrical data   Supply           Operating voltage AC         24 V           Operating voltage AC min.         19.2 V                                                                                                                                                                                                                                                                                                                                                                                                                                                                                                                                                                                                                                                                                                                                                                                                                                                                                                                                                                                                                                                                                                                                                                                                                                                                                                                                          | Coating contact                           | gold plated       |
| Material contact         Copper alloy           Material         PBT           No. of poles         3           Width across flats         SW9           Commercial data           ECLASS-6.0         27279218           ECLASS-7.0         27279218           ECLASS-8.0         27279218           ECLASS-9.0         27060311           ECLASS-10.1         27060312           ECLASS-11.1         27060312           ECLASS-12.0         27060312           ETIM-5.0         EC001855           customs tariff number         85444290           GTIN         4048879118880           Packaging unit         1           Electrical data   Supply           Operating voltage AC         24 V           Operating voltage AC min.         19,2 V                                                                                                                                                                                                                                                                                                                                                                                                                                                                                                                                                                                                                                                                                                                                                                                                                                                                                                                                                                                                                                                                                                                                                                                                                                                                                                                                                                          | Family construction form                  | M8                |
| Material         PBT           No. of poles         3           Width across flats         SW9           Commercial data           ECLASS-6.0         27279218           ECLASS-7.0         27279218           ECLASS-8.0         27279218           ECLASS-9.0         27060311           ECLASS-10.1         27060312           ECLASS-11.1         27060312           ECLASS-12.0         27060312           ETIM-5.0         EC001855           customs tariff number         85444290           GTIN         4048879118880           Packaging unit         1           Electrical data   Supply           Operating voltage AC         24 V           Operating voltage AC min.         19,2 V                                                                                                                                                                                                                                                                                                                                                                                                                                                                                                                                                                                                                                                                                                                                                                                                                                                                                                                                                                                                                                                                                                                                                                                                                                                                                                                                                                                                                          | Thread                                    | M8 x 1            |
| No. of poles         3           Width across flats         SW9           Commercial data           ECLASS-6.0         27279218           ECLASS-7.0         27279218           ECLASS-8.0         27279218           ECLASS-9.0         27060311           ECLASS-10.1         27060312           ECLASS-11.1         27060312           ECLASS-12.0         27060312           ETIM-5.0         EC001855           customs tariff number         85444290           GTIN         4048879118880           Packaging unit         1           Electrical data   Supply           Operating voltage AC         24 V           Operating voltage AC min.         19,2 V                                                                                                                                                                                                                                                                                                                                                                                                                                                                                                                                                                                                                                                                                                                                                                                                                                                                                                                                                                                                                                                                                                                                                                                                                                                                                                                                                                                                                                                         | Material contact                          | Copper alloy      |
| Width across flats         SW9           Commercial data           ECLASS-6.0         27279218           ECLASS-7.0         27279218           ECLASS-8.0         27279218           ECLASS-9.0         27060311           ECLASS-10.1         27060312           ECLASS-11.1         27060312           ECLASS-12.0         27060312           ETIM-5.0         EC001855           customs tariff number         85444290           GTIN         4048879118880           Packaging unit         1           Electrical data   Supply           Operating voltage AC         24 V           Operating voltage AC min.         19,2 V                                                                                                                                                                                                                                                                                                                                                                                                                                                                                                                                                                                                                                                                                                                                                                                                                                                                                                                                                                                                                                                                                                                                                                                                                                                                                                                                                                                                                                                                                          | Material                                  | PBT               |
| Commercial data         ECLASS-6.0       27279218         ECLASS-7.0       27279218         ECLASS-8.0       27279218         ECLASS-9.0       27060311         ECLASS-10.1       27060312         ECLASS-11.1       27060312         ECLASS-12.0       27060312         ETIM-5.0       EC001855         customs tariff number       85444290         GTIN       4048879118880         Packaging unit       1         Electrical data   Supply         Operating voltage AC       24 V         Operating voltage AC min.       19,2 V                                                                                                                                                                                                                                                                                                                                                                                                                                                                                                                                                                                                                                                                                                                                                                                                                                                                                                                                                                                                                                                                                                                                                                                                                                                                                                                                                                                                                                                                                                                                                                                         | No. of poles                              | 3                 |
| ECLASS-6.0       27279218         ECLASS-7.0       27279218         ECLASS-8.0       27279218         ECLASS-9.0       27060311         ECLASS-10.1       27060312         ECLASS-11.1       27060312         ECLASS-12.0       27060312         ETIM-5.0       EC001855         customs tariff number       85444290         GTIN       4048879118880         Packaging unit       1         Electrical data   Supply         Operating voltage AC       24 V         Operating voltage AC min.       19,2 V                                                                                                                                                                                                                                                                                                                                                                                                                                                                                                                                                                                                                                                                                                                                                                                                                                                                                                                                                                                                                                                                                                                                                                                                                                                                                                                                                                                                                                                                                                                                                                                                                 | Width across flats                        | SW9               |
| ECLASS-7.0       27279218         ECLASS-8.0       27279218         ECLASS-9.0       27060311         ECLASS-10.1       27060312         ECLASS-11.1       27060312         ECLASS-12.0       27060312         ETIM-5.0       EC001855         customs tariff number       85444290         GTIN       4048879118880         Packaging unit       1         Electrical data   Supply         Operating voltage AC       24 V         Operating voltage AC min.       19,2 V                                                                                                                                                                                                                                                                                                                                                                                                                                                                                                                                                                                                                                                                                                                                                                                                                                                                                                                                                                                                                                                                                                                                                                                                                                                                                                                                                                                                                                                                                                                                                                                                                                                   | Commercial data                           |                   |
| ECLASS-8.0 27279218  ECLASS-9.0 27060311  ECLASS-10.1 27060312  ECLASS-11.1 27060312  ECLASS-12.0 27060312  ETIM-5.0 EC001855  customs tariff number 85444290  GTIN 4048879118880  Packaging unit 1  Electrical data   Supply  Operating voltage AC 24 V  Operating voltage AC min. 19,2 V                                                                                                                                                                                                                                                                                                                                                                                                                                                                                                                                                                                                                                                                                                                                                                                                                                                                                                                                                                                                                                                                                                                                                                                                                                                                                                                                                                                                                                                                                                                                                                                                                                                                                                                                                                                                                                    | ECLASS-6.0                                | 27279218          |
| ECLASS-9.0       27060311         ECLASS-10.1       27060312         ECLASS-11.1       27060312         ECLASS-12.0       27060312         ETIM-5.0       EC001855         customs tariff number       85444290         GTIN       4048879118880         Packaging unit       1         Electrical data   Supply         Operating voltage AC       24 V         Operating voltage AC min.       19,2 V                                                                                                                                                                                                                                                                                                                                                                                                                                                                                                                                                                                                                                                                                                                                                                                                                                                                                                                                                                                                                                                                                                                                                                                                                                                                                                                                                                                                                                                                                                                                                                                                                                                                                                                       | ECLASS-7.0                                | 27279218          |
| ECLASS-10.1       27060312         ECLASS-11.1       27060312         ECLASS-12.0       27060312         ETIM-5.0       EC001855         customs tariff number       85444290         GTIN       4048879118880         Packaging unit       1         Electrical data   Supply         Operating voltage AC       24 V         Operating voltage AC min.       19,2 V                                                                                                                                                                                                                                                                                                                                                                                                                                                                                                                                                                                                                                                                                                                                                                                                                                                                                                                                                                                                                                                                                                                                                                                                                                                                                                                                                                                                                                                                                                                                                                                                                                                                                                                                                         | ECLASS-8.0                                | 27279218          |
| ECLASS-11.1       27060312         ECLASS-12.0       27060312         ETIM-5.0       EC001855         customs tariff number       85444290         GTIN       4048879118880         Packaging unit       1         Electrical data   Supply         Operating voltage AC       24 V         Operating voltage AC min.       19,2 V                                                                                                                                                                                                                                                                                                                                                                                                                                                                                                                                                                                                                                                                                                                                                                                                                                                                                                                                                                                                                                                                                                                                                                                                                                                                                                                                                                                                                                                                                                                                                                                                                                                                                                                                                                                            | ECLASS-9.0                                | 27060311          |
| ECLASS-12.0       27060312         ETIM-5.0       EC001855         customs tariff number       85444290         GTIN       4048879118880         Packaging unit       1         Electrical data   Supply         Operating voltage AC       24 V         Operating voltage AC min.       19,2 V                                                                                                                                                                                                                                                                                                                                                                                                                                                                                                                                                                                                                                                                                                                                                                                                                                                                                                                                                                                                                                                                                                                                                                                                                                                                                                                                                                                                                                                                                                                                                                                                                                                                                                                                                                                                                               | ECLASS-10.1                               | 27060312          |
| ETIM-5.0         EC001855           customs tariff number         85444290           GTIN         4048879118880           Packaging unit         1           Electrical data   Supply           Operating voltage AC         24 V           Operating voltage AC min.         19,2 V                                                                                                                                                                                                                                                                                                                                                                                                                                                                                                                                                                                                                                                                                                                                                                                                                                                                                                                                                                                                                                                                                                                                                                                                                                                                                                                                                                                                                                                                                                                                                                                                                                                                                                                                                                                                                                          | ECLASS-11.1                               | 27060312          |
| customs tariff number         85444290           GTIN         4048879118880           Packaging unit         1           Electrical data   Supply           Operating voltage AC         24 V           Operating voltage AC min.         19,2 V                                                                                                                                                                                                                                                                                                                                                                                                                                                                                                                                                                                                                                                                                                                                                                                                                                                                                                                                                                                                                                                                                                                                                                                                                                                                                                                                                                                                                                                                                                                                                                                                                                                                                                                                                                                                                                                                              | ECLASS-12.0                               | 27060312          |
| GTIN         4048879118880           Packaging unit         1           Electrical data   Supply           Operating voltage AC         24 V           Operating voltage AC min.         19,2 V                                                                                                                                                                                                                                                                                                                                                                                                                                                                                                                                                                                                                                                                                                                                                                                                                                                                                                                                                                                                                                                                                                                                                                                                                                                                                                                                                                                                                                                                                                                                                                                                                                                                                                                                                                                                                                                                                                                               | ETIM-5.0                                  | EC001855          |
| Packaging unit 1  Electrical data   Supply  Operating voltage AC 24 V  Operating voltage AC min. 19,2 V                                                                                                                                                                                                                                                                                                                                                                                                                                                                                                                                                                                                                                                                                                                                                                                                                                                                                                                                                                                                                                                                                                                                                                                                                                                                                                                                                                                                                                                                                                                                                                                                                                                                                                                                                                                                                                                                                                                                                                                                                       | customs tariff number                     | 85444290          |
| Electrical data   Supply  Operating voltage AC 24 V  Operating voltage AC min. 19,2 V                                                                                                                                                                                                                                                                                                                                                                                                                                                                                                                                                                                                                                                                                                                                                                                                                                                                                                                                                                                                                                                                                                                                                                                                                                                                                                                                                                                                                                                                                                                                                                                                                                                                                                                                                                                                                                                                                                                                                                                                                                         | GTIN                                      | 4048879118880     |
| Operating voltage AC 24 V Operating voltage AC min. 19,2 V                                                                                                                                                                                                                                                                                                                                                                                                                                                                                                                                                                                                                                                                                                                                                                                                                                                                                                                                                                                                                                                                                                                                                                                                                                                                                                                                                                                                                                                                                                                                                                                                                                                                                                                                                                                                                                                                                                                                                                                                                                                                    | Packaging unit                            | 1                 |
| Operating voltage AC min. 19,2 V                                                                                                                                                                                                                                                                                                                                                                                                                                                                                                                                                                                                                                                                                                                                                                                                                                                                                                                                                                                                                                                                                                                                                                                                                                                                                                                                                                                                                                                                                                                                                                                                                                                                                                                                                                                                                                                                                                                                                                                                                                                                                              | Electrical data   Supply                  |                   |
|                                                                                                                                                                                                                                                                                                                                                                                                                                                                                                                                                                                                                                                                                                                                                                                                                                                                                                                                                                                                                                                                                                                                                                                                                                                                                                                                                                                                                                                                                                                                                                                                                                                                                                                                                                                                                                                                                                                                                                                                                                                                                                                               | Operating voltage AC                      | 24 V              |
| Operating voltage AC max. 28,8 V                                                                                                                                                                                                                                                                                                                                                                                                                                                                                                                                                                                                                                                                                                                                                                                                                                                                                                                                                                                                                                                                                                                                                                                                                                                                                                                                                                                                                                                                                                                                                                                                                                                                                                                                                                                                                                                                                                                                                                                                                                                                                              | Operating voltage AC min.                 | 19,2 V            |
|                                                                                                                                                                                                                                                                                                                                                                                                                                                                                                                                                                                                                                                                                                                                                                                                                                                                                                                                                                                                                                                                                                                                                                                                                                                                                                                                                                                                                                                                                                                                                                                                                                                                                                                                                                                                                                                                                                                                                                                                                                                                                                                               | Operating voltage AC max.                 | 28,8 V            |