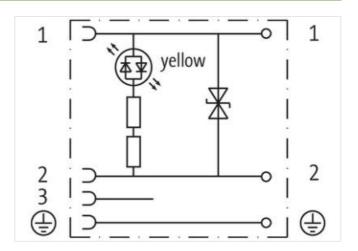

## Valve plug C-8mm IDC

Form C (8 mm) 24 V AC/DC ±25% LED and suppression

Insulation displacement technology IDC

Plastic housings with good resistance against chemicals and oils.

The resistance to aggressive media should be individually tested for your application. Further details on request.

| Operating voltage AC min.                | 18 V              |
|------------------------------------------|-------------------|
| Operating voltage AC max.                | 30 V              |
| Operating voltage DC                     | 24 V              |
| Operating voltage DC min.                | 18 V              |
| Operating voltage DC max.                | 30 V              |
| Current operating per contact max.       | 3 A               |
| Installation   Connection                |                   |
| Mounting set                             | M14 x 1           |
| Installation   Pin assignment            |                   |
| No. of poles                             | 3 + PE            |
| Device protection   Electrical           |                   |
| Degree of protection (EN IEC 60529)      | IP65              |
| Additional condition protection degree   | inserted, screwed |
| Mechanical data   Mounting data          |                   |
| Height                                   | 28 mm             |
| Width                                    | 16 mm             |
| Depth                                    | 44,5 mm           |
| Environmental characteristics   Climatic |                   |
| Operating temperature min.               | -25 °C            |
| Operating temperature max.               | 85 °C             |