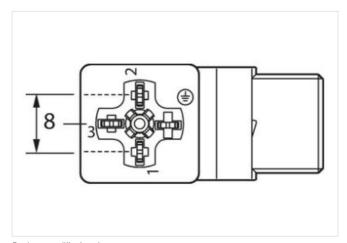

| Operating voltage AC min.                | 18 V              |
|------------------------------------------|-------------------|
| Operating voltage AC max.                | 30 V              |
| Operating voltage DC                     | 24 V              |
| Operating voltage DC min.                | 18 V              |
| Operating voltage DC max.                | 30 V              |
| Current operating per contact max.       | 3 A               |
| Installation   Connection                |                   |
| Mounting set                             | M14 x 1           |
| Installation   Pin assignment            |                   |
| No. of poles                             | 3 + PE            |
| Device protection   Electrical           |                   |
| Degree of protection (EN IEC 60529)      | IP65              |
| Additional condition protection degree   | inserted, screwed |
| Mechanical data   Mounting data          |                   |
| Height                                   | 28 mm             |
| Width                                    | 16 mm             |
| Depth                                    | 44,5 mm           |
| Environmental characteristics   Climatic |                   |
| Operating temperature min.               | -25 °C            |
| Operating temperature max.               | 85 °C             |