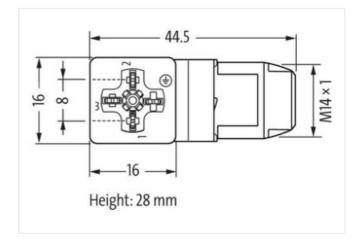

| Operating voltage AC min.                | 18 V              |
|------------------------------------------|-------------------|
| Operating voltage AC max.                | 30 V              |
| Operating voltage DC                     | 24 V              |
| Operating voltage DC min.                | 18 V              |
| Operating voltage DC max.                | 30 V              |
| Current operating per contact max.       | 3 A               |
| Installation   Connection                |                   |
| Mounting set                             | M14 x 1           |
| Installation   Pin assignment            |                   |
| No. of poles                             | 3 + PE            |
| Device protection   Electrical           |                   |
| Degree of protection (EN IEC 60529)      | IP65              |
| Additional condition protection degree   | inserted, screwed |
| Mechanical data   Mounting data          |                   |
| Height                                   | 28 mm             |
| Width                                    | 16 mm             |
| Depth                                    | 44,5 mm           |
| Environmental characteristics   Climatic |                   |
| Operating temperature min.               | -25 °C            |
| Operating temperature max.               | 85 °C             |