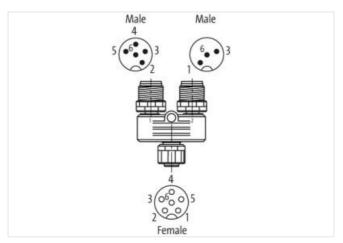

## T-Coupler M12 female/ 2x M12 male A-cod. shielded

6-pol., CUBE67

Cube67 additional actuator power supply T-coupler Male straight - females straight M12 - M12, 6-pole A-coded shielded

Plastic housings with good resistance against chemicals and oils.