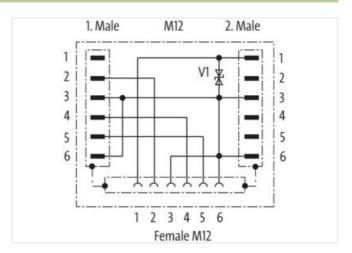

## T-Coupler M12 female/ 2x M12 male A-cod. shielded

6-pol., CUBE67

Cube67 additional actuator power supply T-coupler Male straight - females straight M12 - M12, 6-pole A-coded shielded

Plastic housings with good resistance against chemicals and oils.