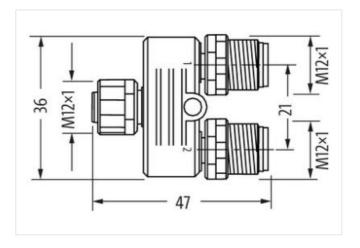

## T-Coupler M12 female/ 2x M12 male A-cod. shielded

6-pol., CUBE67

Cube67 additional actuator power supply T-coupler Male straight - females straight M12 - M12, 6-pole A-coded shielded

Plastic housings with good resistance against chemicals and oils.