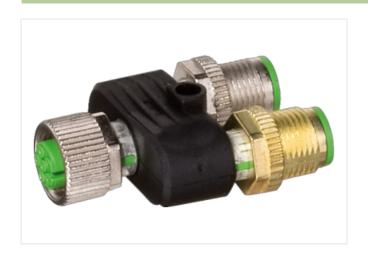

## T-Coupler M12 female/ 2x M12 male A-cod. shielded

6-pol., CUBE67

Cube67 additional actuator power supply T-coupler Male straight - females straight M12 - M12, 6-pole A-coded shielded

Plastic housings with good resistance against chemicals and oils.

## Illustration

Product may differ from Image

| Commercial data |          |
|-----------------|----------|
| ECLASS-6.0      | 27143423 |
| ECLASS-6.1      | 27279221 |

| ECLASS-7.0                               | 27440104                              |
|------------------------------------------|---------------------------------------|
| ECLASS-8.0                               | 27440104                              |
| ECLASS-9.0                               | 27440106                              |
| ECLASS-10.1                              | 27440106                              |
| ECLASS-11.1                              | 27440106                              |
| ECLASS-12.0                              | 27440106                              |
| ETIM-5.0                                 | EC001855                              |
| customs tariff number                    | 85366990                              |
| GTIN                                     | 4048879139908                         |
| Packaging unit                           | 1                                     |
| Electrical data   Supply                 |                                       |
| Operating voltage DC min.                | 18 V                                  |
| Operating voltage DC max.                | 30 V                                  |
| Operating voltage DC max. (UL-listed)    | 30 V                                  |
| Current operating per contact max.       | 4 A                                   |
| Installation   Connection                |                                       |
| Tightening torque                        | 0,6 Nm                                |
| Mounting set                             | M12 x 1                               |
| Device protection   Electrical           |                                       |
| Degree of protection (EN IEC 60529)      | IP67                                  |
| Additional condition protection degree   | inserted, screwed                     |
| Rated surge voltage                      | 0,8 kV                                |
| Mechanical data   Mounting data          |                                       |
| Mounting method                          | inserted, screwed, Shaking protection |
| Environmental characteristics   Climatic |                                       |
| Operating temperature min.               | -25 °C                                |
| Operating temperature max.               | 85 °C                                 |